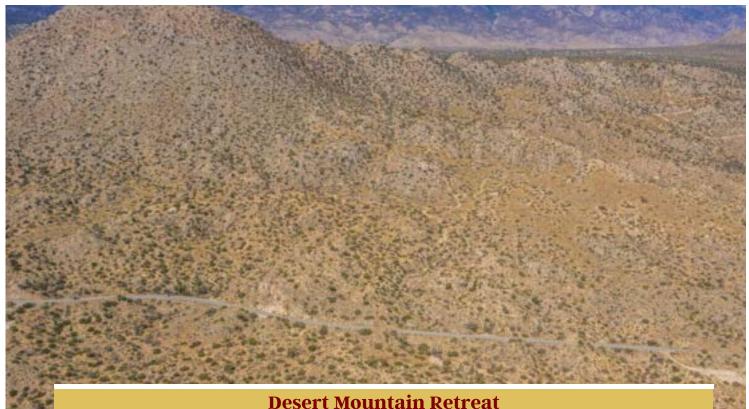

### **PROVEN RESULTS**

Desert Mountain Retreat Highway 74, Mountain Center, CA 92561 APNS 636-100-009 & 636-100-002

### Available for \$455,400

Situated along a beautiful stretch of the Palms to Pines Highway (Hwy 74) lies this topographically varied +/-144.45 acre desert mountain getaway. Panoramic views from Mount Santa Rosa to the far reaches of the Coachella Valley can be had from multiple pristine homesites. Abundantly populated with native desert species, this serene location will serve as the backdrop for your own desert paradise.

# **Desert Mountain Retreat**

Panoramic views, privacy and abundance of nature are what make this 144.45+/-acre so attractive. The call of soaring hawks often punctuate this quiet desert soundscape that is home to many native species. The elevation varies from around 3,700 ft. to around 4,300 ft., allowing for an imaginative and customized approach to developing the property.