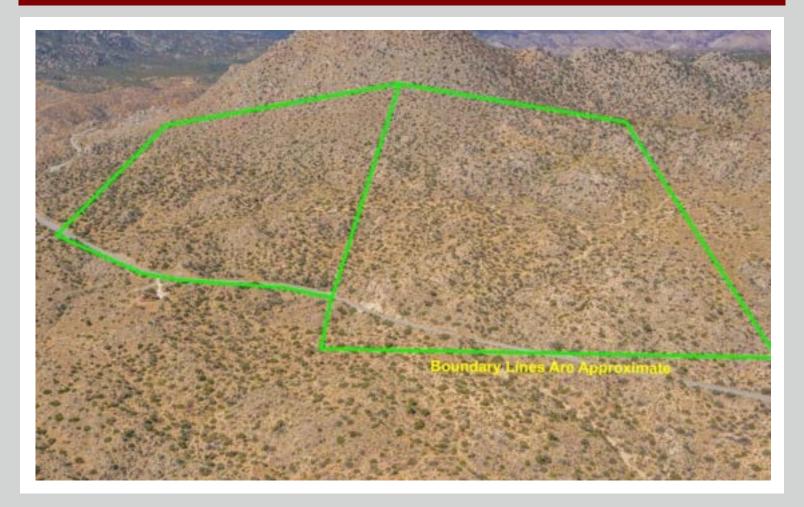

### Available for \$455,400

Situated along a beautiful stretch of the Palms to Pines Highway (Hwy 74) lies this topographically varied +/-144.45 acre desert mountain getaway. Panoramic views from Mount Santa Rosa to the far reaches of the Coachella Valley can be had from multiple pristine homesites. Abundantly populated with native desert species, this serene location will serve as the backdrop for your own desert paradise.

# **Desert Mountain Retreat**

Panoramic views, privacy and abundance of nature are what make this 144.45+/-acre so attractive. The call of soaring hawks often punctuate this quiet desert soundscape that is home to many native species. The elevation varies from around 3,700 ft. to around 4,300 ft., allowing for an imaginative and customized approach to developing the property.

# D Boundary

Donn Bree

P: (800) 371-6669 www.RedHawkRealty.com

21887 Washington St., Santa Ysabel CA

The information contained herein was obtained from sources deemed to be reliable. MapRight Services makes no warranties or guarantees as to the completeness or accuracy thereof.