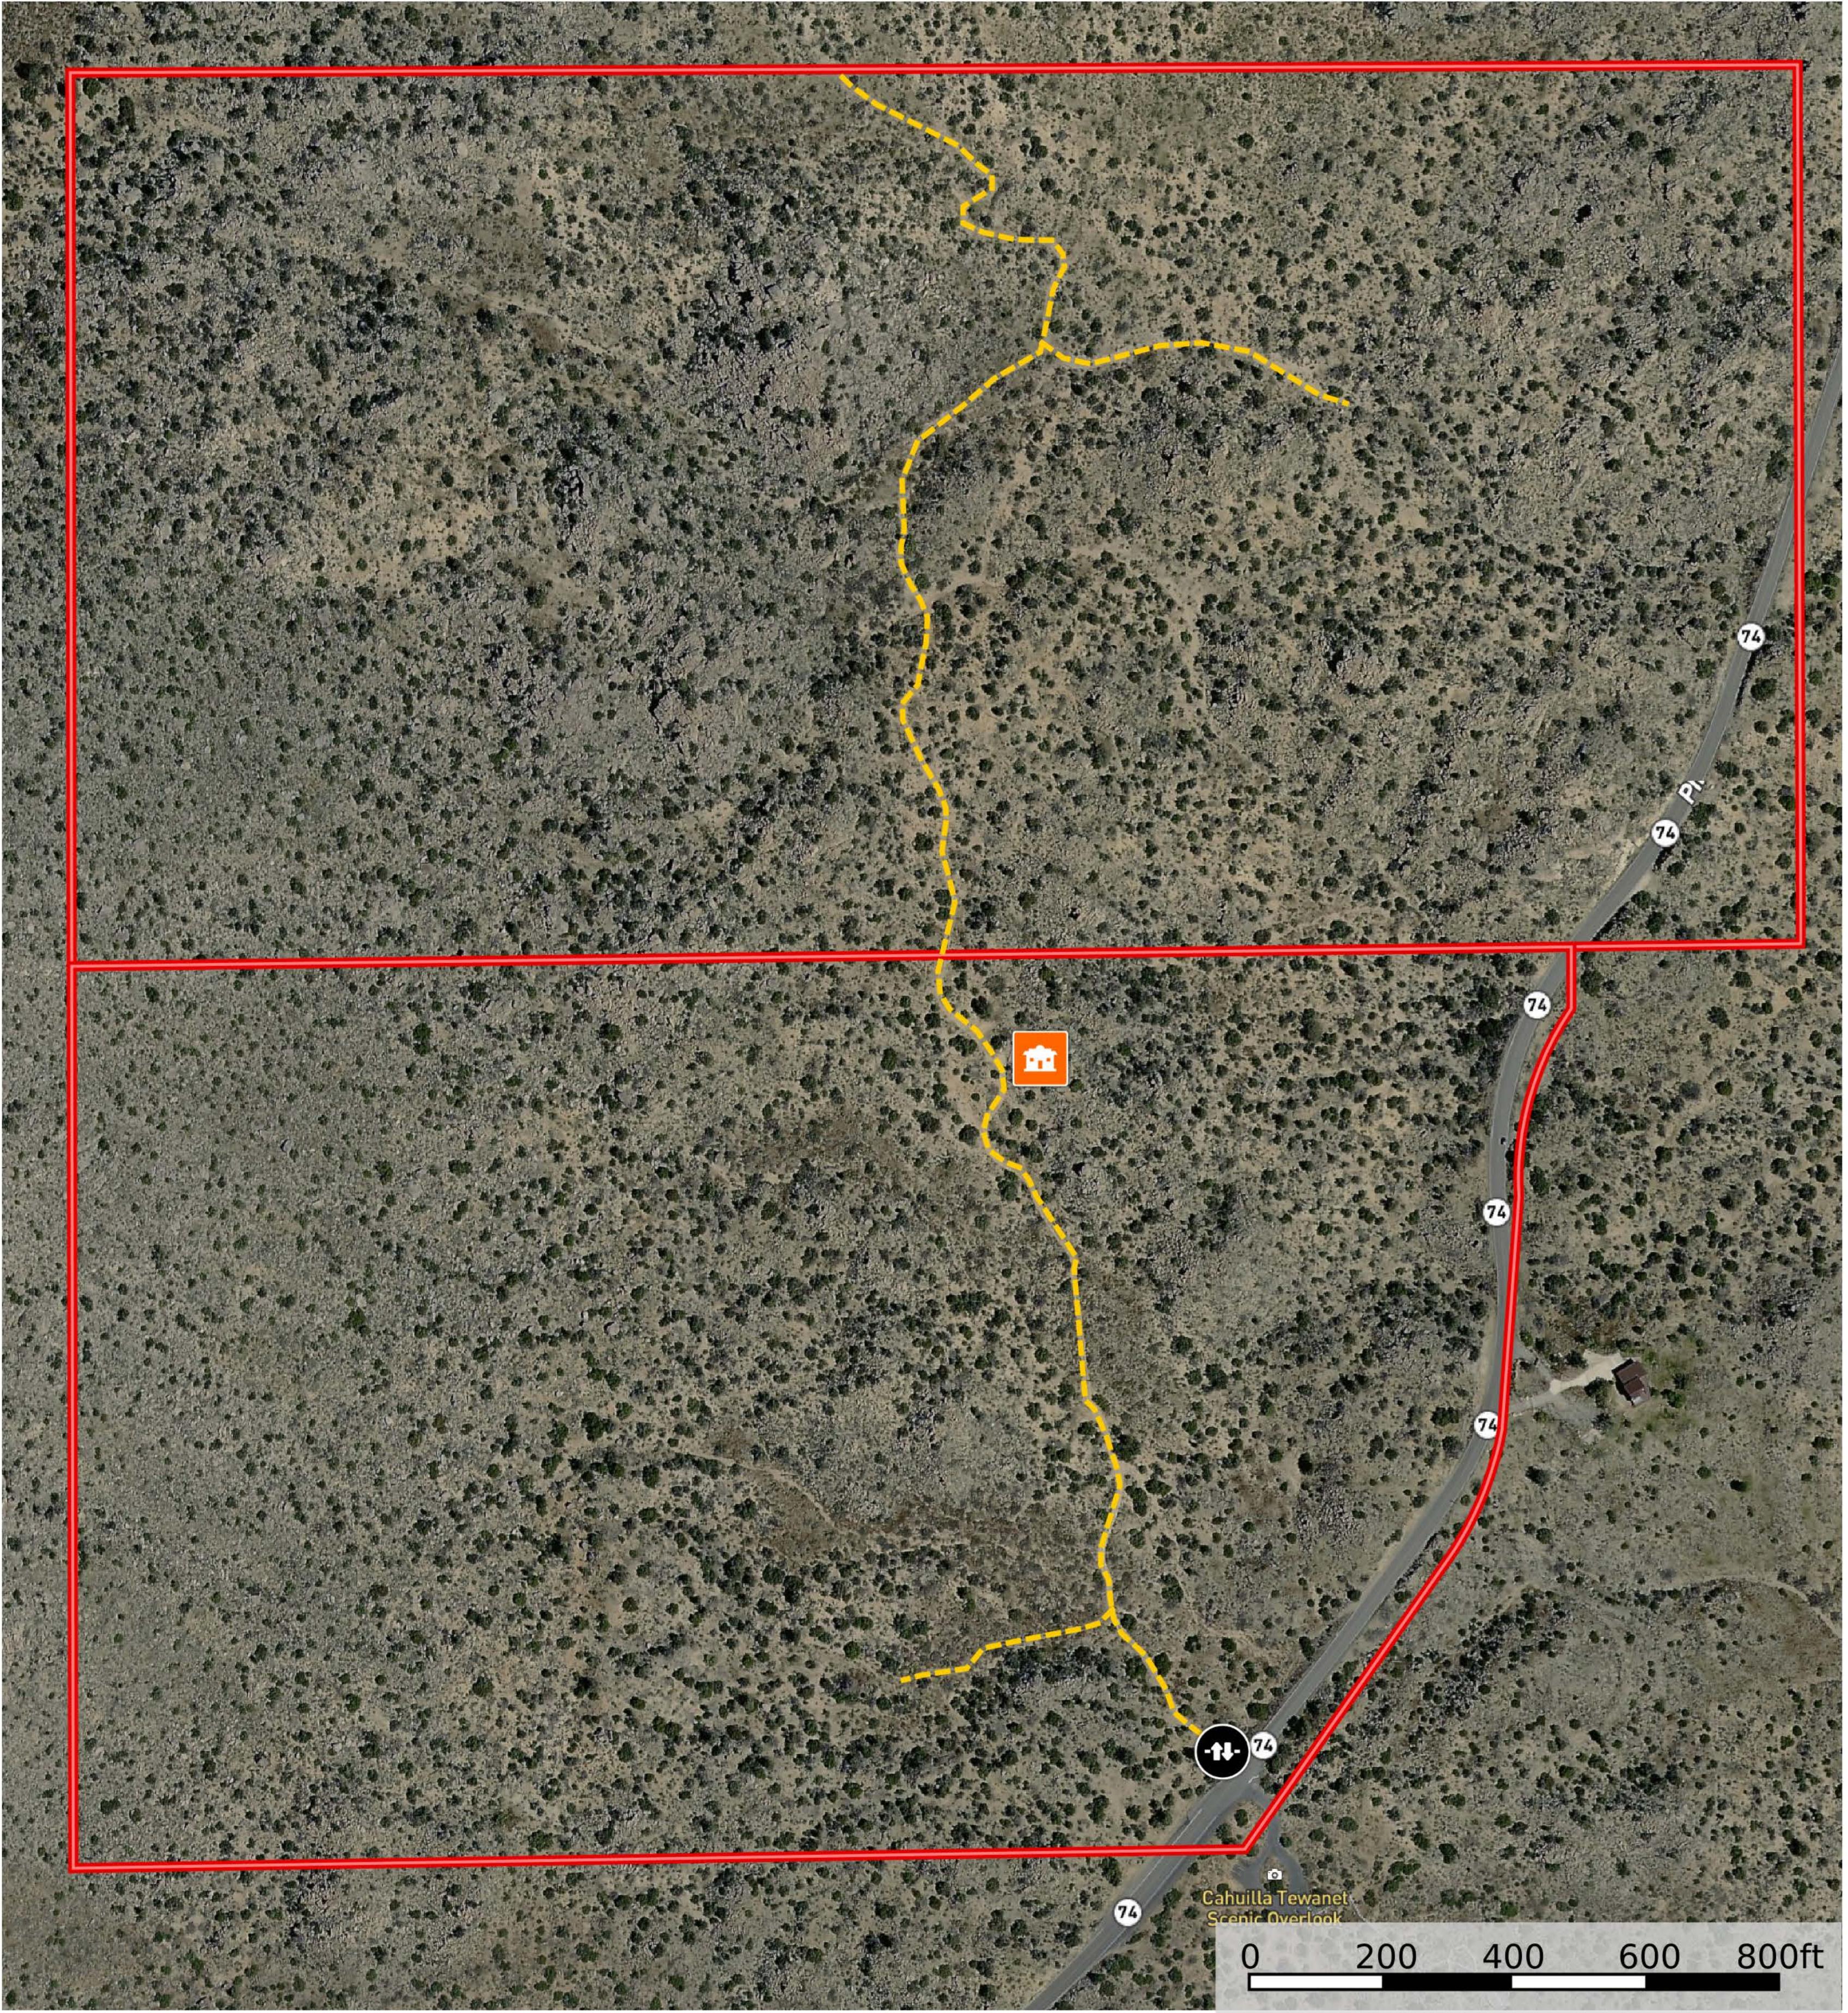

### Available for \$455,400

Situated along a beautiful stretch of the Palms to Pines Highway (Hwy 74) lies this topographically varied +/-144.45 acre desert mountain getaway. Panoramic views from Mount Santa Rosa to the far reaches of the Coachella Valley can be had from multiple pristine homesites. Abundantly populated with native desert species, this serene location will serve as the backdrop for your own desert paradise.

# **Desert Mountain Retreat**

Panoramic views, privacy and abundance of nature are what make this 144.45+/-acre so attractive. The call of soaring hawks often punctuate this quiet desert soundscape that is home to many native species. The elevation varies from around 3,700 ft. to around 4,300 ft., allowing for an imaginative and customized approach to developing the property.

# D Boundary

Donn Bree

P: (800) 371-6669 www.RedHawkRealty.com

21887 Washington St., Santa Ysabel CA

The information contained herein was obtained from sources deemed to be reliable. MapRight Services makes no warranties or guarantees as to the completeness or accuracy thereof.