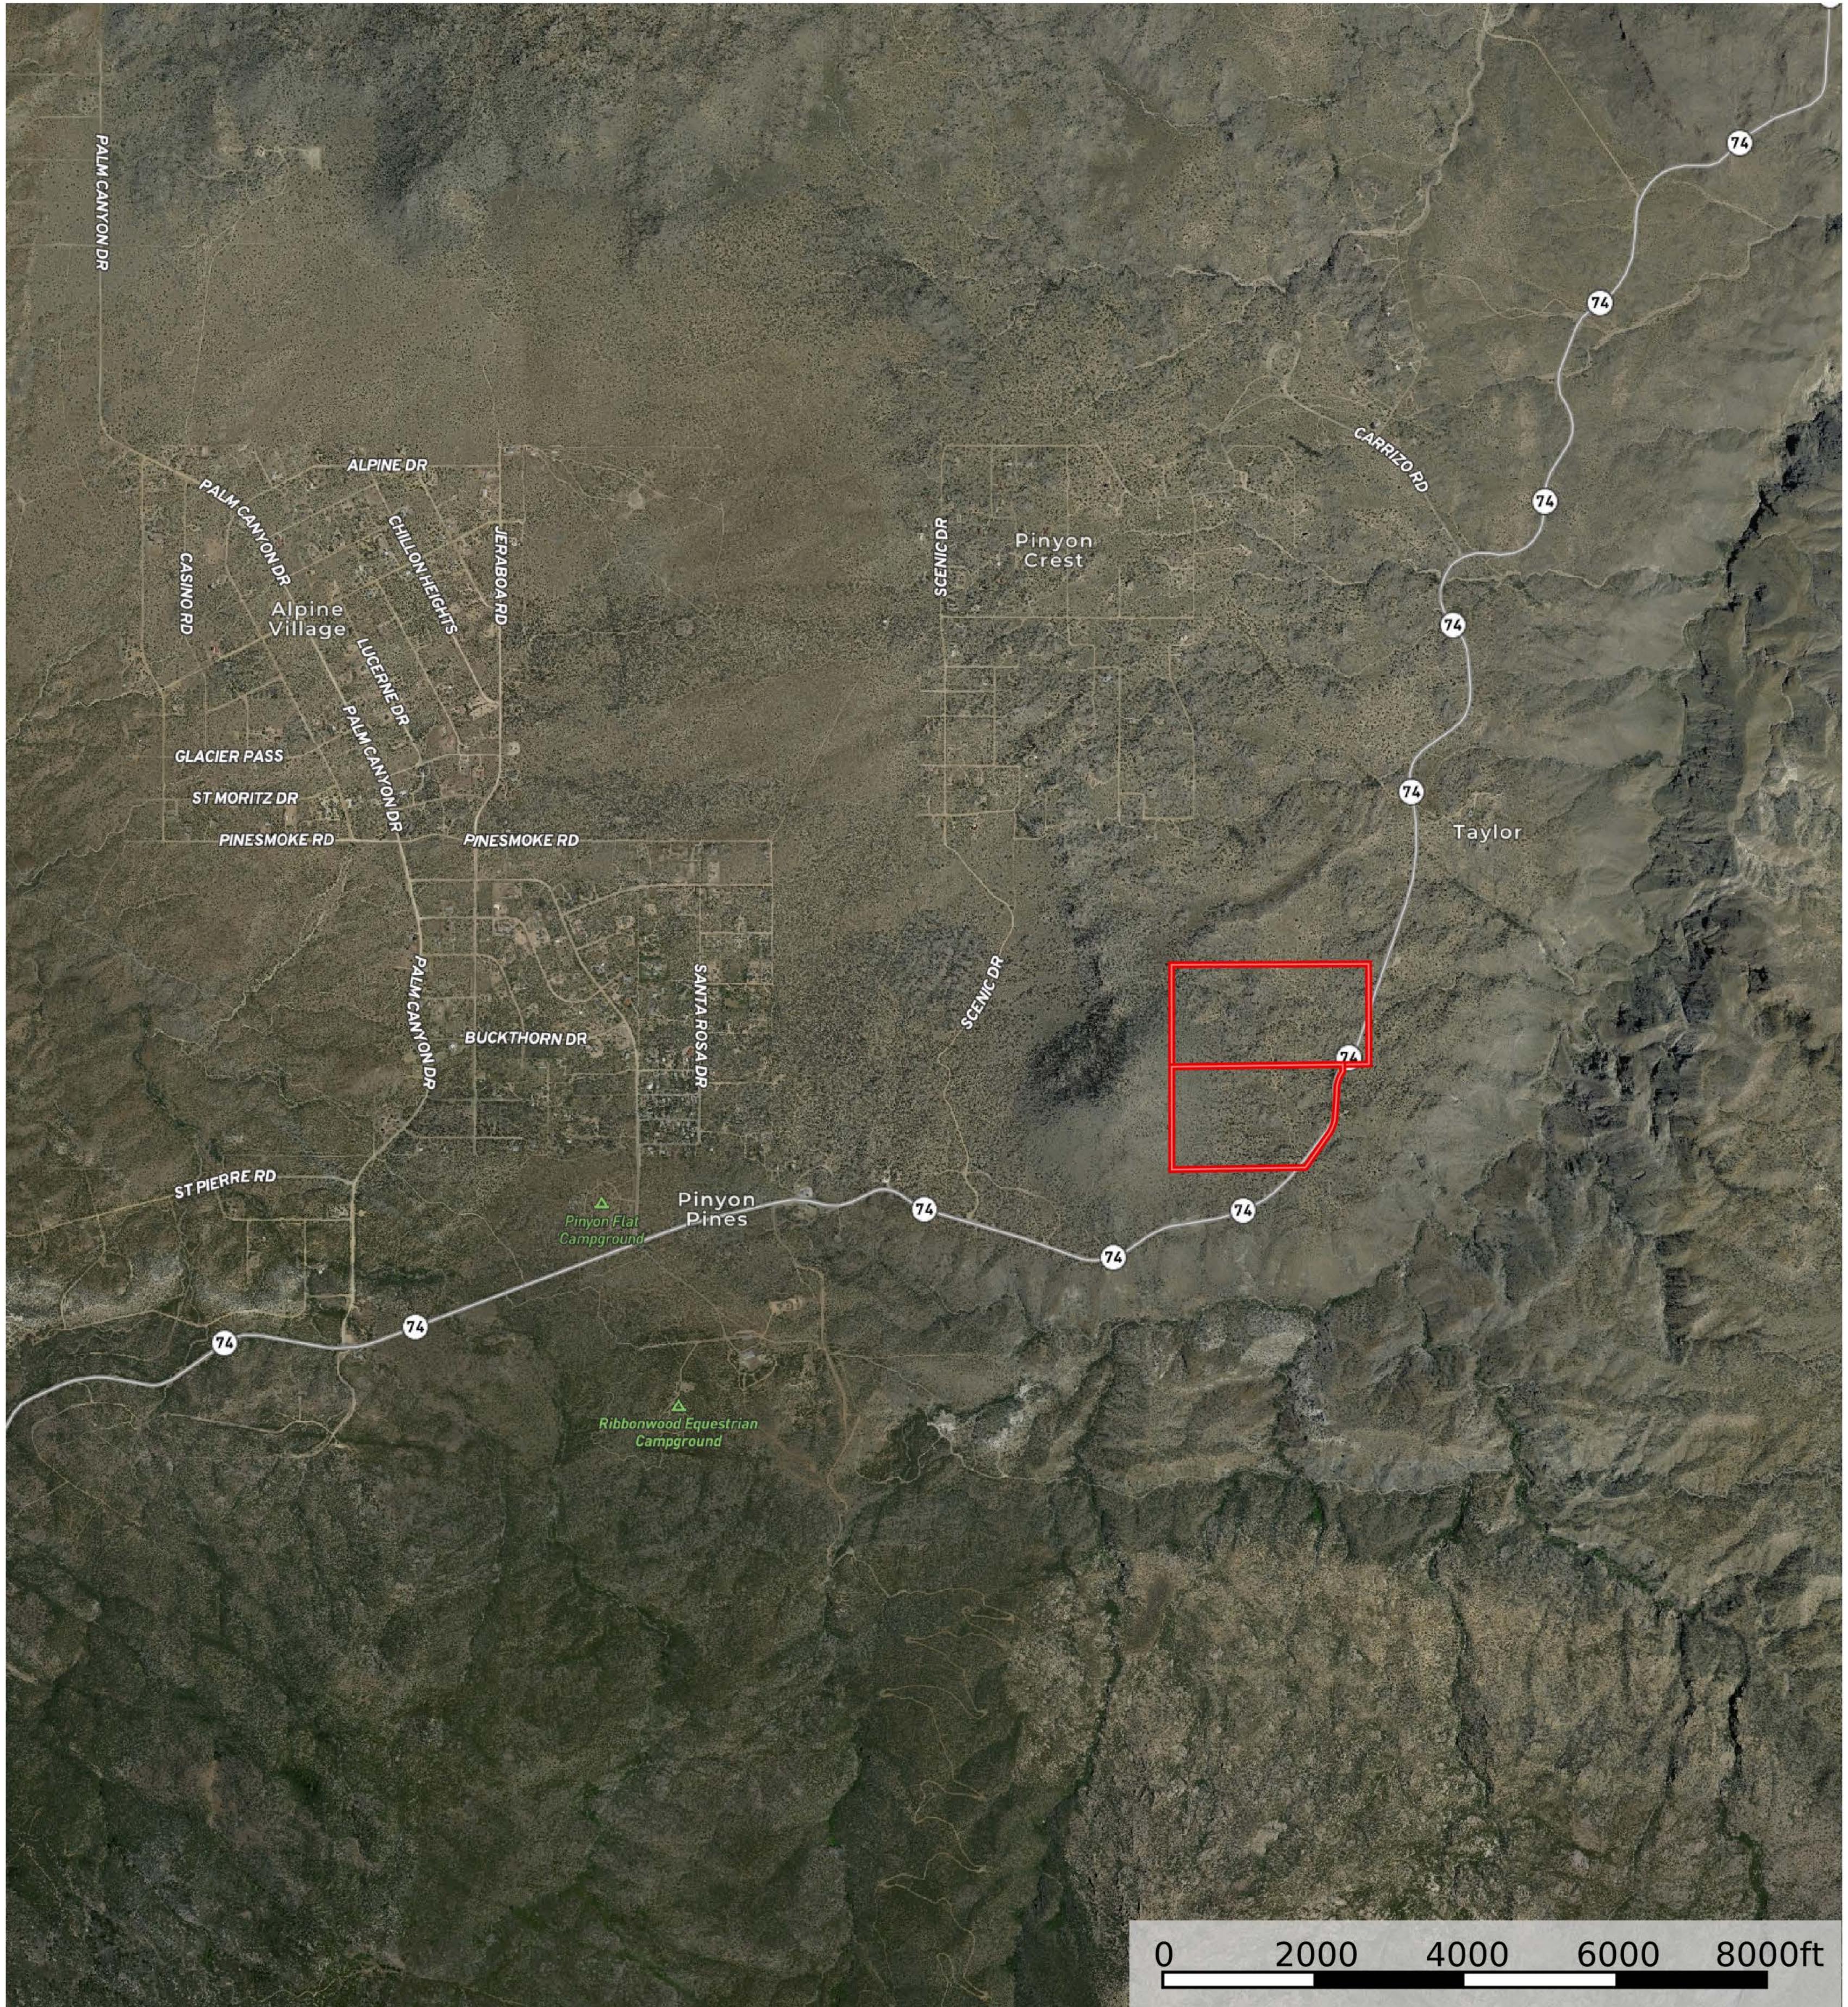

### **PROVEN RESULTS**

Desert Mountain Retreat Highway 74, Mountain Center, CA 92561 APNS 636-100-009 & 636-100-002

### Available for \$455,400

Situated along a beautiful stretch of the Palms to Pines Highway (Hwy 74) lies this topographically varied +/-144.45 acre desert mountain getaway. Panoramic views from Mount Santa Rosa to the far reaches of the Coachella Valley can be had from multiple pristine homesites. Abundantly populated with native desert species, this serene location will serve as the backdrop for your own desert paradise.

# **Desert Mountain Retreat**

Panoramic views, privacy and abundance of nature are what make this 144.45+/-acre so attractive. The call of soaring hawks often punctuate this quiet desert soundscape that is home to many native species. The elevation varies from around 3,700 ft. to around 4,300 ft., allowing for an imaginative and customized approach to developing the property.