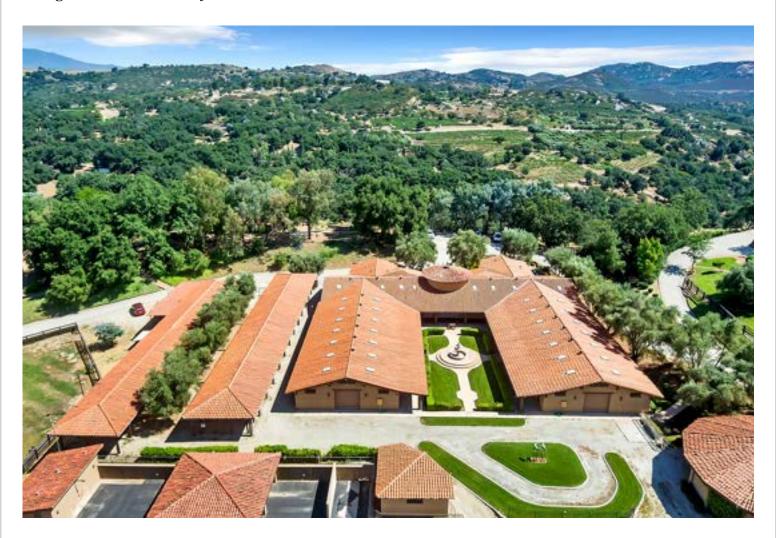

# Ballena Vista Farm

Unveil the majesty of equestrian living at Ballena Vista Farm. Whether you're a seasoned equestrian competitor or a leisurely rider, the meticulously designed equine facilities promise a haven for both horse and rider. This world class center includes: an 8-stall luxury stable, separate 38-stall stable with office space, expansive riding arena, ½ mile training track, Equiciser, round pens, hay barns, shade structures, and acres of lush paddocks and pastures. These facilities possess a unique quality—they are not limited to serving the needs of horses and riders alone as the inherent design and versatile infrastructure make them ideal for transformation into dynamic spaces that serve a myriad of purposes beyond their traditional use.