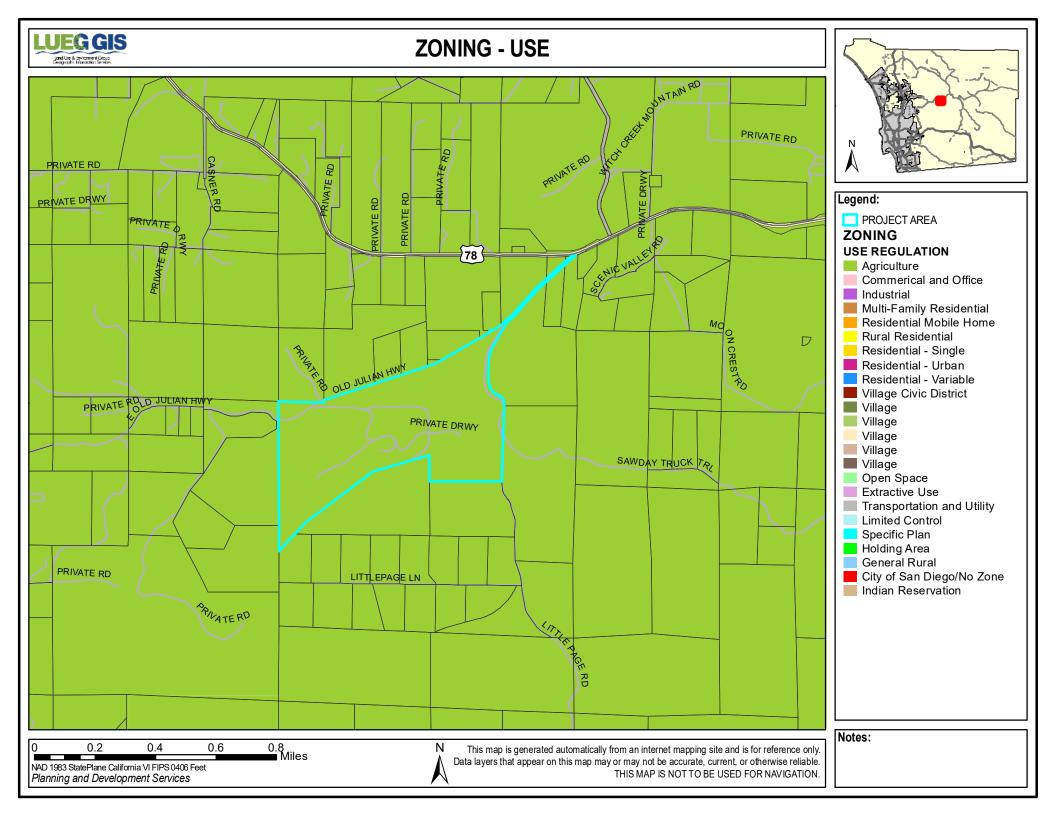

| Z8611150002861115200General Plan Regional Category:RuralRural And Use Designation:Rural Lands (RI-40) 1 Du/40 AcRural Lands (RI-40) 1 Du/40 AcCommunity Plan:RamonaRamonaRural Village Boundary:NoneNoneVillage Boundary:NoneNoneSpecial Study Area:NoneNoneSpecial Study Area:A72A72Animal Regulation:OODensity:Minimum Lot Size:8Ac8Ac                                                                                                                                                                                                                                                                                                                                                                                                                                                                                                                                                                                                                                                                                                                                                                                                                                                                                                                                                                                                                                                                                                                                                                                                                                                                                                                                                                                                                                                                                                                                                                                                                                                                                                                                                                                      |
|-------------------------------------------------------------------------------------------------------------------------------------------------------------------------------------------------------------------------------------------------------------------------------------------------------------------------------------------------------------------------------------------------------------------------------------------------------------------------------------------------------------------------------------------------------------------------------------------------------------------------------------------------------------------------------------------------------------------------------------------------------------------------------------------------------------------------------------------------------------------------------------------------------------------------------------------------------------------------------------------------------------------------------------------------------------------------------------------------------------------------------------------------------------------------------------------------------------------------------------------------------------------------------------------------------------------------------------------------------------------------------------------------------------------------------------------------------------------------------------------------------------------------------------------------------------------------------------------------------------------------------------------------------------------------------------------------------------------------------------------------------------------------------------------------------------------------------------------------------------------------------------------------------------------------------------------------------------------------------------------------------------------------------------------------------------------------------------------------------------------------------|
| General Plan Land Use Designation:         Rural Lands (RI-40) 1 Du/40 Ac         Rur                                                                                                                                                                                                                                                                                                                                                                                                                 |
| General Plan Land Use Designation:         Rural Lands (RI-40) 1 Du/40 Ac         Rur                                                                                                                                                                                                                                                                                                                                                                                                                 |
| Rural Village Boundary:  None  None |
| Village Boundary:         None         None           Special Study Area :         None         None           Zoning Information           Use Regulation:         A72         A72           Animal Regulation:         O         O           Density:         -         -           Minimum Lot Size:         8Ac         8Ac                                                                                                                                                                                                                                                                                                                                                                                                                                                                                                                                                                                                                                                                                                                                                                                                                                                                                                                                                                                                                                                                                                                                                                                                                                                                                                                                                                                                                                                                                                                                                                                                                                                                                                                                                                                               |
| Village Boundary:         None         None           Special Study Area :         None         None           Zoning Information           Use Regulation:         A72         A72           Animal Regulation:         O         O           Density:         -         -           Minimum Lot Size:         8Ac         8Ac                                                                                                                                                                                                                                                                                                                                                                                                                                                                                                                                                                                                                                                                                                                                                                                                                                                                                                                                                                                                                                                                                                                                                                                                                                                                                                                                                                                                                                                                                                                                                                                                                                                                                                                                                                                               |
| Zoning Information           Use Regulation:         A72         A72           Animal Regulation:         O         O           Density:         -         -           Minimum Lot Size:         8Ac         8Ac                                                                                                                                                                                                                                                                                                                                                                                                                                                                                                                                                                                                                                                                                                                                                                                                                                                                                                                                                                                                                                                                                                                                                                                                                                                                                                                                                                                                                                                                                                                                                                                                                                                                                                                                                                                                                                                                                                              |
| Use Regulation:       A72       A72         Animal Regulation:       O       O         Density:       -       -         Minimum Lot Size:       8Ac       8Ac                                                                                                                                                                                                                                                                                                                                                                                                                                                                                                                                                                                                                                                                                                                                                                                                                                                                                                                                                                                                                                                                                                                                                                                                                                                                                                                                                                                                                                                                                                                                                                                                                                                                                                                                                                                                                                                                                                                                                                 |
| Use Regulation:       A72       A72         Animal Regulation:       O       O         Density:       -       -         Minimum Lot Size:       8Ac       8Ac                                                                                                                                                                                                                                                                                                                                                                                                                                                                                                                                                                                                                                                                                                                                                                                                                                                                                                                                                                                                                                                                                                                                                                                                                                                                                                                                                                                                                                                                                                                                                                                                                                                                                                                                                                                                                                                                                                                                                                 |
| Animal Regulation: O O O  Density:  Minimum Lot Size: 8Ac 8Ac                                                                                                                                                                                                                                                                                                                                                                                                                                                                                                                                                                                                                                                                                                                                                                                                                                                                                                                                                                                                                                                                                                                                                                                                                                                                                                                                                                                                                                                                                                                                                                                                                                                                                                                                                                                                                                                                                                                                                                                                                                                                 |
| Density: Minimum Lot Size: 8Ac 8Ac                                                                                                                                                                                                                                                                                                                                                                                                                                                                                                                                                                                                                                                                                                                                                                                                                                                                                                                                                                                                                                                                                                                                                                                                                                                                                                                                                                                                                                                                                                                                                                                                                                                                                                                                                                                                                                                                                                                                                                                                                                                                                            |
| Minimum Lot Size: 8Ac 8Ac                                                                                                                                                                                                                                                                                                                                                                                                                                                                                                                                                                                                                                                                                                                                                                                                                                                                                                                                                                                                                                                                                                                                                                                                                                                                                                                                                                                                                                                                                                                                                                                                                                                                                                                                                                                                                                                                                                                                                                                                                                                                                                     |
|                                                                                                                                                                                                                                                                                                                                                                                                                                                                                                                                                                                                                                                                                                                                                                                                                                                                                                                                                                                                                                                                                                                                                                                                                                                                                                                                                                                                                                                                                                                                                                                                                                                                                                                                                                                                                                                                                                                                                                                                                                                                                                                               |
| Maximum Floor Area Ratio:                                                                                                                                                                                                                                                                                                                                                                                                                                                                                                                                                                                                                                                                                                                                                                                                                                                                                                                                                                                                                                                                                                                                                                                                                                                                                                                                                                                                                                                                                                                                                                                                                                                                                                                                                                                                                                                                                                                                                                                                                                                                                                     |
| Floor Area Ratio:                                                                                                                                                                                                                                                                                                                                                                                                                                                                                                                                                                                                                                                                                                                                                                                                                                                                                                                                                                                                                                                                                                                                                                                                                                                                                                                                                                                                                                                                                                                                                                                                                                                                                                                                                                                                                                                                                                                                                                                                                                                                                                             |
|                                                                                                                                                                                                                                                                                                                                                                                                                                                                                                                                                                                                                                                                                                                                                                                                                                                                                                                                                                                                                                                                                                                                                                                                                                                                                                                                                                                                                                                                                                                                                                                                                                                                                                                                                                                                                                                                                                                                                                                                                                                                                                                               |
| Building Type:         C         C           Height:         G         G                                                                                                                                                                                                                                                                                                                                                                                                                                                                                                                                                                                                                                                                                                                                                                                                                                                                                                                                                                                                                                                                                                                                                                                                                                                                                                                                                                                                                                                                                                                                                                                                                                                                                                                                                                                                                                                                                                                                                                                                                                                      |
| Setback: C C                                                                                                                                                                                                                                                                                                                                                                                                                                                                                                                                                                                                                                                                                                                                                                                                                                                                                                                                                                                                                                                                                                                                                                                                                                                                                                                                                                                                                                                                                                                                                                                                                                                                                                                                                                                                                                                                                                                                                                                                                                                                                                                  |
| Lot Coverage:                                                                                                                                                                                                                                                                                                                                                                                                                                                                                                                                                                                                                                                                                                                                                                                                                                                                                                                                                                                                                                                                                                                                                                                                                                                                                                                                                                                                                                                                                                                                                                                                                                                                                                                                                                                                                                                                                                                                                                                                                                                                                                                 |
| Open Space:                                                                                                                                                                                                                                                                                                                                                                                                                                                                                                                                                                                                                                                                                                                                                                                                                                                                                                                                                                                                                                                                                                                                                                                                                                                                                                                                                                                                                                                                                                                                                                                                                                                                                                                                                                                                                                                                                                                                                                                                                                                                                                                   |
| Special Area Regulations:  A;Por S  A;Por S                                                                                                                                                                                                                                                                                                                                                                                                                                                                                                                                                                                                                                                                                                                                                                                                                                                                                                                                                                                                                                                                                                                                                                                                                                                                                                                                                                                                                                                                                                                                                                                                                                                                                                                                                                                                                                                                                                                                                                                                                                                                                   |
| A, I of 3                                                                                                                                                                                                                                                                                                                                                                                                                                                                                                                                                                                                                                                                                                                                                                                                                                                                                                                                                                                                                                                                                                                                                                                                                                                                                                                                                                                                                                                                                                                                                                                                                                                                                                                                                                                                                                                                                                                                                                                                                                                                                                                     |
| Aesthetic                                                                                                                                                                                                                                                                                                                                                                                                                                                                                                                                                                                                                                                                                                                                                                                                                                                                                                                                                                                                                                                                                                                                                                                                                                                                                                                                                                                                                                                                                                                                                                                                                                                                                                                                                                                                                                                                                                                                                                                                                                                                                                                     |
| The site is located within one mile of a State Scenic Highway.                                                                                                                                                                                                                                                                                                                                                                                                                                                                                                                                                                                                                                                                                                                                                                                                                                                                                                                                                                                                                                                                                                                                                                                                                                                                                                                                                                                                                                                                                                                                                                                                                                                                                                                                                                                                                                                                                                                                                                                                                                                                |
| The site contains steep slopes > 25%.                                                                                                                                                                                                                                                                                                                                                                                                                                                                                                                                                                                                                                                                                                                                                                                                                                                                                                                                                                                                                                                                                                                                                                                                                                                                                                                                                                                                                                                                                                                                                                                                                                                                                                                                                                                                                                                                                                                                                                                                                                                                                         |
| The site is located within Dark Skies "Zone A".                                                                                                                                                                                                                                                                                                                                                                                                                                                                                                                                                                                                                                                                                                                                                                                                                                                                                                                                                                                                                                                                                                                                                                                                                                                                                                                                                                                                                                                                                                                                                                                                                                                                                                                                                                                                                                                                                                                                                                                                                                                                               |
| Agricultural Resources                                                                                                                                                                                                                                                                                                                                                                                                                                                                                                                                                                                                                                                                                                                                                                                                                                                                                                                                                                                                                                                                                                                                                                                                                                                                                                                                                                                                                                                                                                                                                                                                                                                                                                                                                                                                                                                                                                                                                                                                                                                                                                        |
| The site is a Farmland Mapping and Monitoring Program (FMMP) designated farmland. Yes Yes                                                                                                                                                                                                                                                                                                                                                                                                                                                                                                                                                                                                                                                                                                                                                                                                                                                                                                                                                                                                                                                                                                                                                                                                                                                                                                                                                                                                                                                                                                                                                                                                                                                                                                                                                                                                                                                                                                                                                                                                                                     |
| The site contains Prime Soils.                                                                                                                                                                                                                                                                                                                                                                                                                                                                                                                                                                                                                                                                                                                                                                                                                                                                                                                                                                                                                                                                                                                                                                                                                                                                                                                                                                                                                                                                                                                                                                                                                                                                                                                                                                                                                                                                                                                                                                                                                                                                                                |
| There is evidence of active agriculture on the project site.  Please Refer To Aerial Imagery  Please Refer To Aerial Imagery                                                                                                                                                                                                                                                                                                                                                                                                                                                                                                                                                                                                                                                                                                                                                                                                                                                                                                                                                                                                                                                                                                                                                                                                                                                                                                                                                                                                                                                                                                                                                                                                                                                                                                                                                                                                                                                                                                                                                                                                  |
| Sunset Zone: 18 18                                                                                                                                                                                                                                                                                                                                                                                                                                                                                                                                                                                                                                                                                                                                                                                                                                                                                                                                                                                                                                                                                                                                                                                                                                                                                                                                                                                                                                                                                                                                                                                                                                                                                                                                                                                                                                                                                                                                                                                                                                                                                                            |
| The site is located within an Agricultural Preserve.  Yes  Yes                                                                                                                                                                                                                                                                                                                                                                                                                                                                                                                                                                                                                                                                                                                                                                                                                                                                                                                                                                                                                                                                                                                                                                                                                                                                                                                                                                                                                                                                                                                                                                                                                                                                                                                                                                                                                                                                                                                                                                                                                                                                |
| The site is in a Williamson Act Contract.  Yes  No                                                                                                                                                                                                                                                                                                                                                                                                                                                                                                                                                                                                                                                                                                                                                                                                                                                                                                                                                                                                                                                                                                                                                                                                                                                                                                                                                                                                                                                                                                                                                                                                                                                                                                                                                                                                                                                                                                                                                                                                                                                                            |