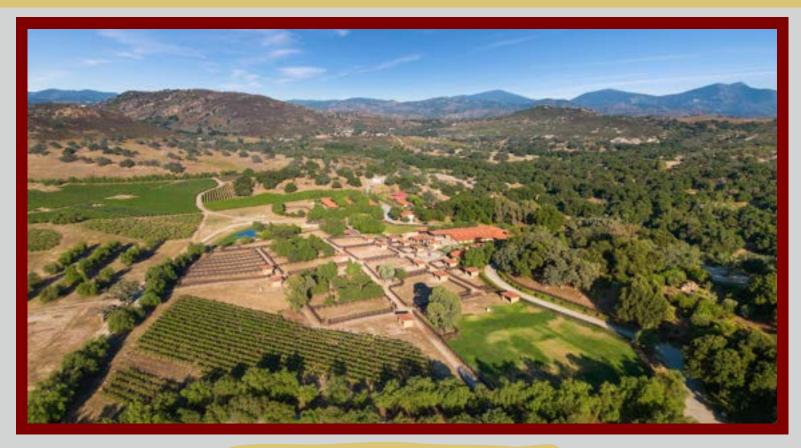

# Ballena Vista Farm

Unveil the majesty of equestrian living at Ballena Vista Farm. Whether you're a seasoned equestrian competitor or a leisurely rider, the meticulously designed equine facilities promise a haven for both horse and rider. This world class center includes: an 8-stall luxury stable, separate 38-stall stable with office space, expansive riding arena, ½ mile training track, Equiciser, round pens, hay barns, shade structures, and acres of lush paddocks and pastures. These facilities possess a unique quality—they are not limited to serving the needs of horses and riders alone as the inherent design and versatile infrastructure make them ideal for transformation into dynamic spaces that serve a myriad of purposes beyond their traditional use.

For connoisseurs of fine wines, this estate presents a remarkable vineyard, where rows of grapes flourish under the warm California sun. With 40+/- acres of different grape varietals planted, the estate offers the unique opportunity to cultivate your own private label or simply indulge in the world of viticulture amidst breathtaking vistas. Expand the existing operation with space for additional vineyards, and the capacity to convert existing structures into a first-rate winery.

Other notable features of this ranch include: a professionally developed water system with eight operating water wells contributing to approximately 420,000 gallons of stored water and comprehensive irrigation system, one of the largest independent solar fields in San Diego County, sizeable workshop with 8 bays for vehicle storage, well maintained roads and paths allowing for ease of navigation and future use, three seasonal ponds which capture rainfall, and a prolific family fruit orchard.