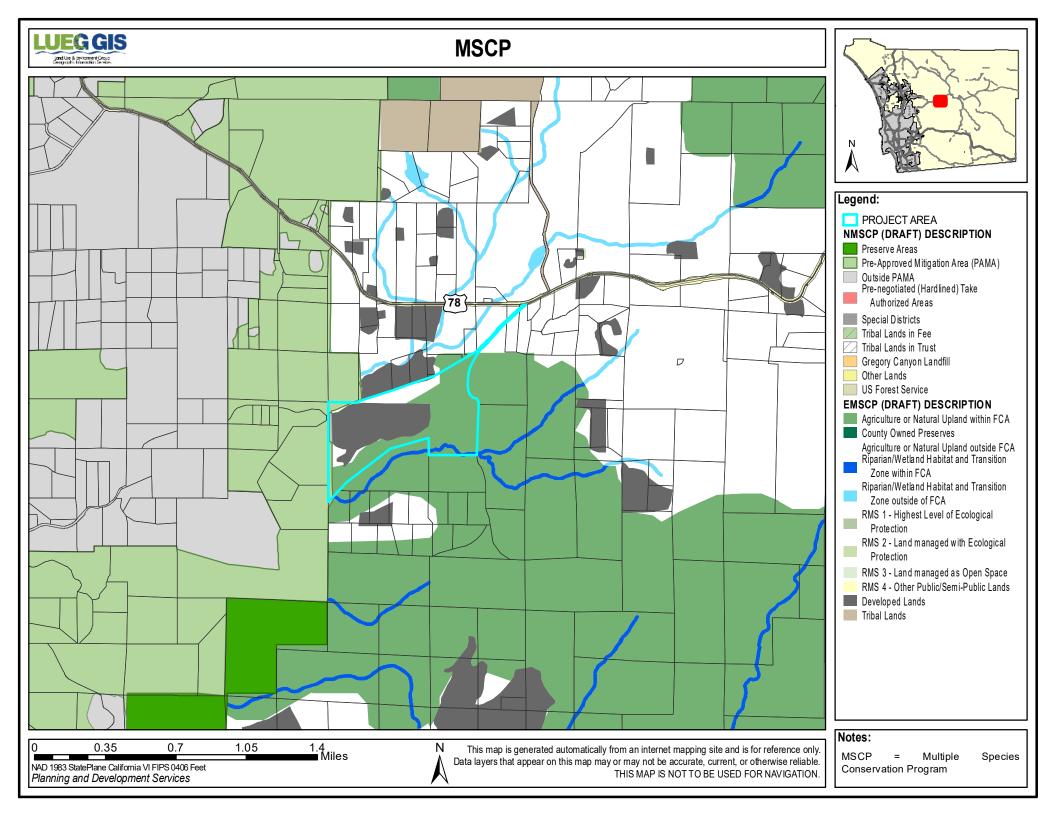

| Low          | Severe 16     |
| FeE  | Fallbrook rocky sandy loam, 9 to 30 percent slopes                   | 6e-7(19)           | 13           | Moderate     | Severe 16     |
| FxG  | Friant rocky fine sandy loam, 30 to 70 percent slopes                | 7s-8(19)           | <5           | Low          | Severe 1      |
| CmrG | Cieneba very rocky coarse sandy loam, 30 to 75 percent slopes        | 7s-8(19)           | <5           | Low          | Severe 1      |
| VvD  | Vista rocky coarse sandy loam, 5 to 15 percent slopes                | 6e-7(19)           | 27           | Low          | Moderate 2    |
| CnE2 | Cieneba-Fallbrook rocky sandy loams, 9 to 30 percent slopes, eroded  | 6e-7(19), 8s-1(19) | 18, X        | Low          | Severe 16     |

## **VEGETATION**





















### **A72 GENERAL AGRICULTURAL USE REGULATIONS**

#### **2720 INTENT.**

The provisions of Section 2720 through Section 2729, inclusive, shall be known as the A72 General Agricultural Use Regulations. The A72 Use Regulations are intended to create and preserve areas for the raising of crops and animals. Processing of products produced or raised on the premises would be permitted as would certain commercial activities associated with crop and animal raising. Typically, the A72 Use Regulations would be applied to areas distant from large urban centers where the dust, odor, and noise of agricultural operations would not interfere with urban uses, and where urban development would not encroach on agricultural uses.

### 2722 PERMITTED USES.

The following use types are permitted