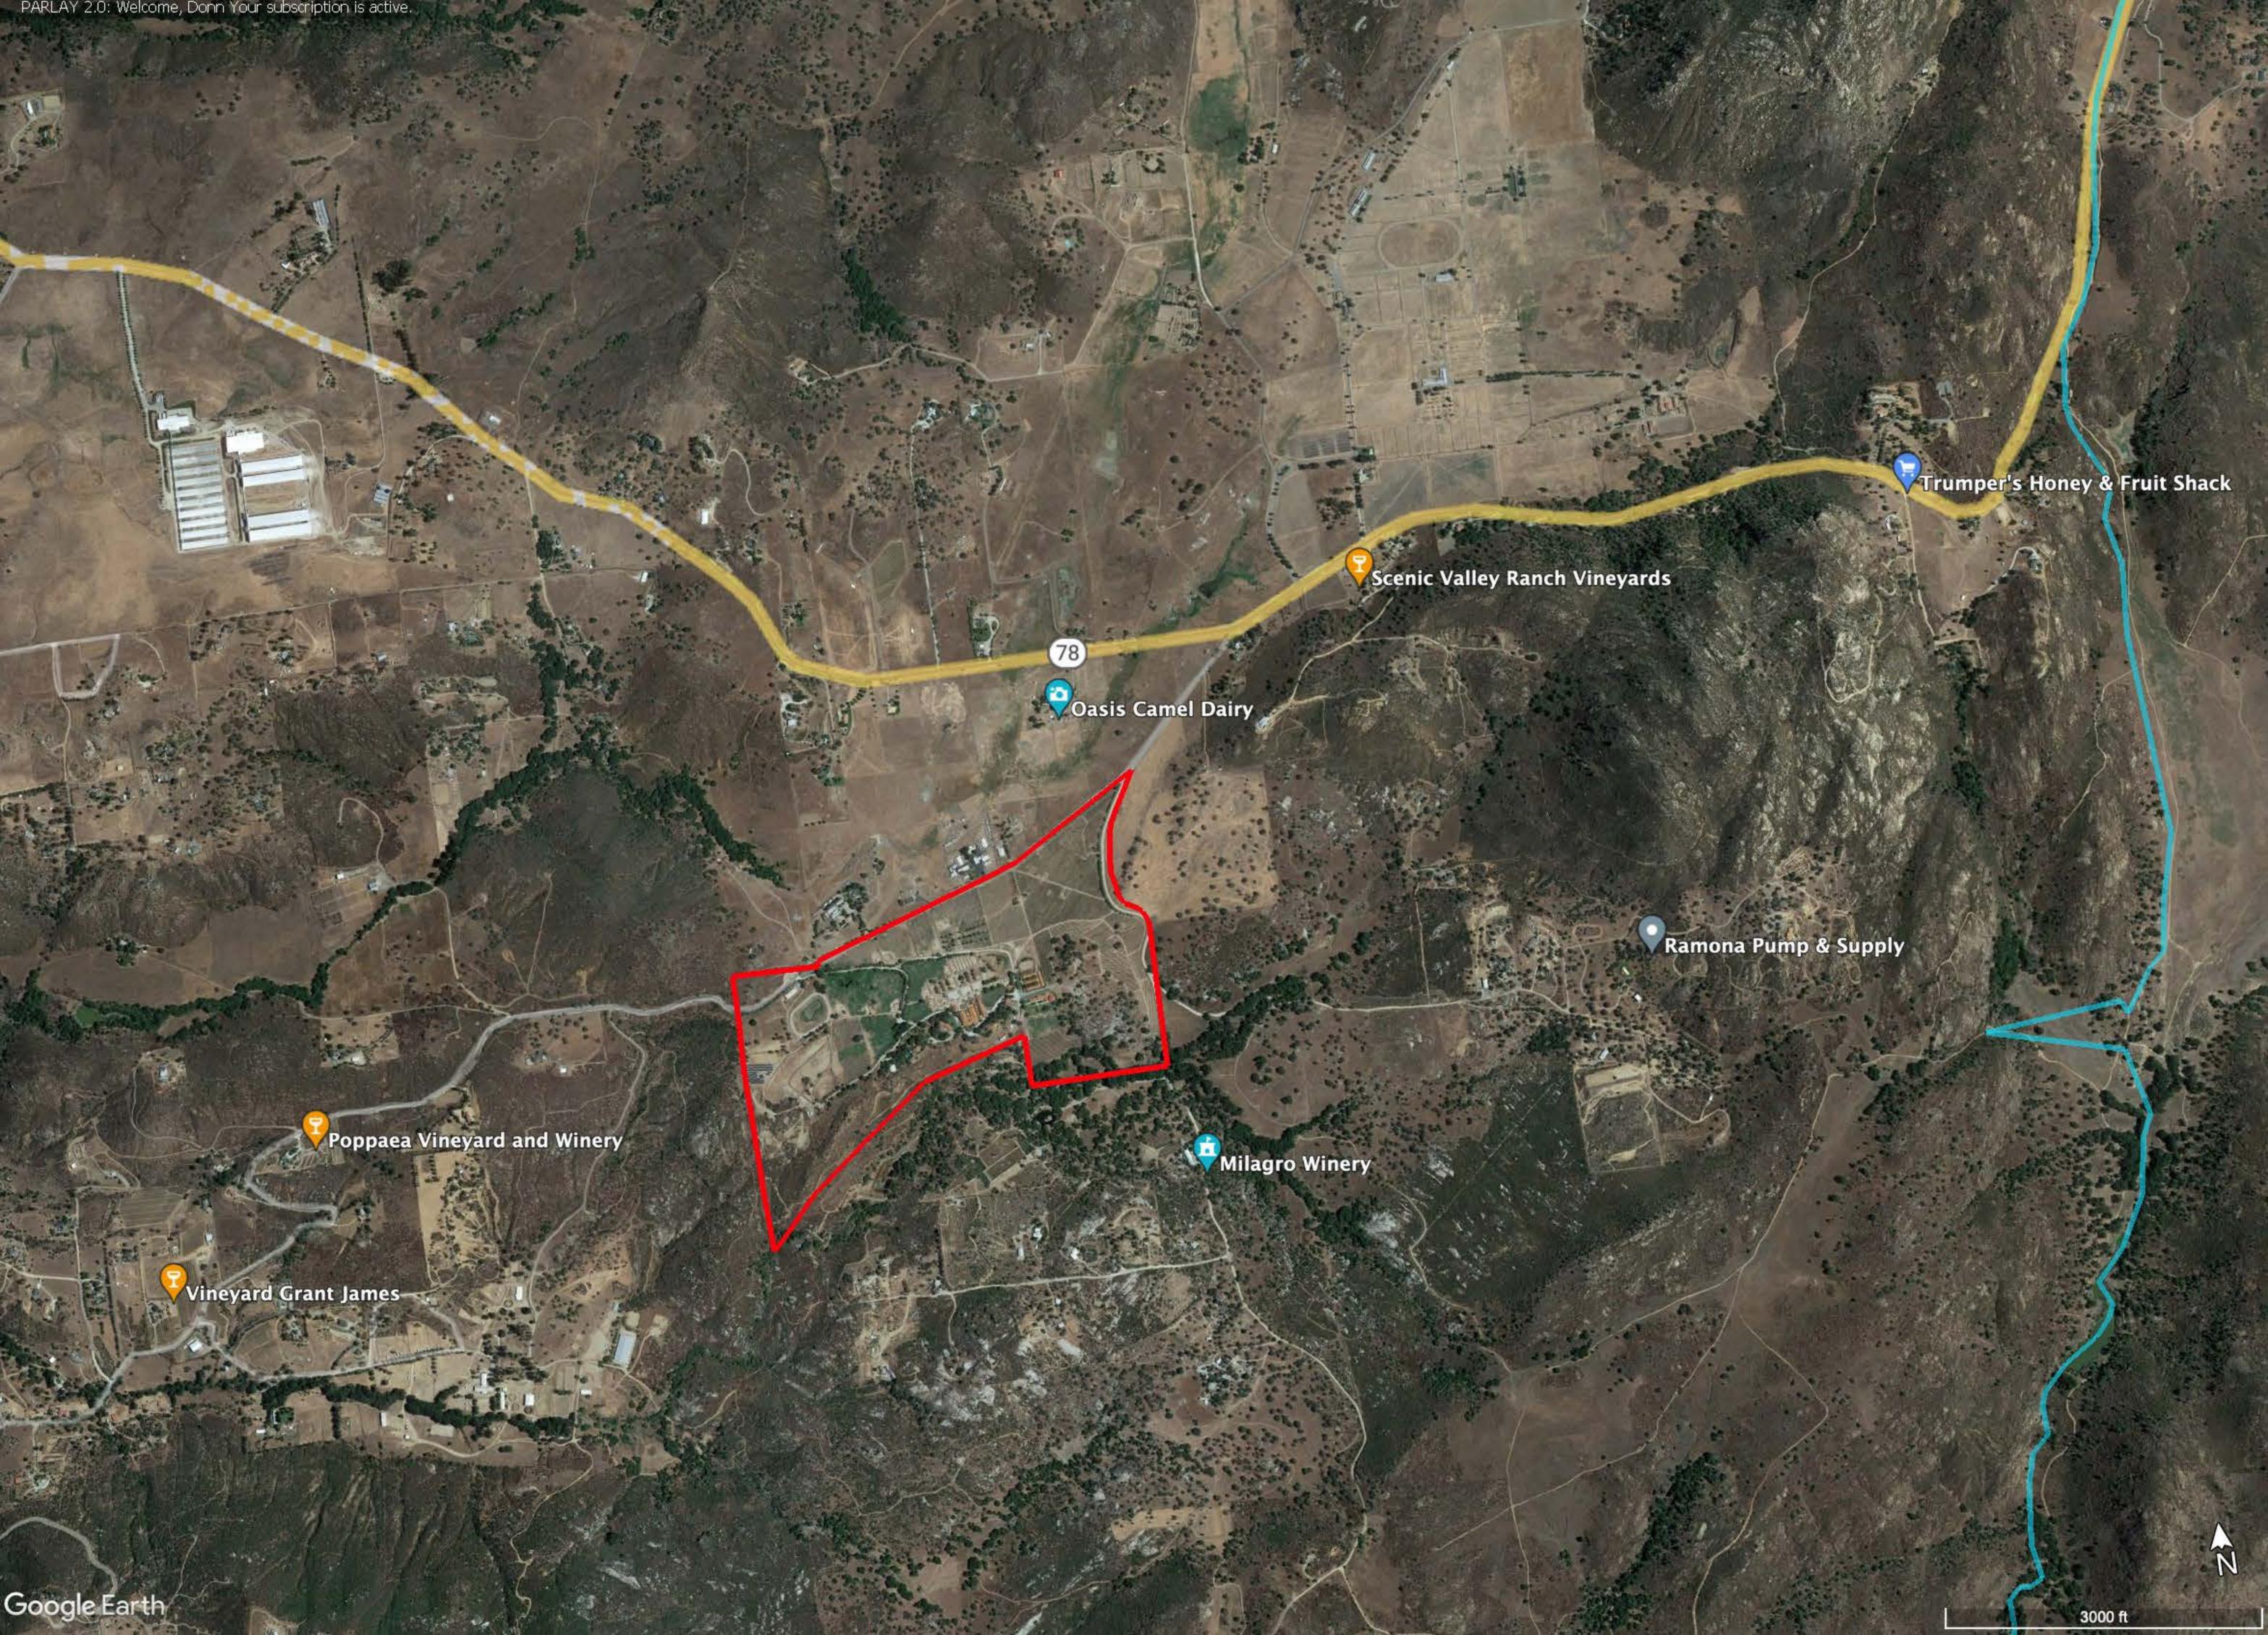

## Ballena Vista Farm

26353 Old Julian Highway, Ramona, CA 92065 APN'S: 286-111-50-00 and 286-111-52-00

## Discover Ballena Vista Farm: Where Legacy, Luxury and Lifestyle Converge.

Nestled in the picturesque landscapes of the Ramona Valley wine country, a truly exceptional opportunity awaits at Ballena Vista Farm. This 170+/- acre estate is a haven of timeless beauty and refined living, catering to those with a penchant for legacy ranches, a passion for the finest wines, or an affinity for a luxurious equestrian lifestyle. A collection of thoughtfully designed residences, state-of-the-art animal facilities, vast acreage and comprehensive utility infrastructure provide for the diverse needs of ranch life, and are perfect for agricultural, livestock, and equestrian pursuits.

## Ballena Vista Farm

26353 Old Julian Highway, Ramona, CA 92065

Nestled in the picturesque landscapes of the Ramona Valley wine country, a truly exceptional opportunity awaits at Ballena Vista Farm. This 170+/- acre estate is a haven of timeless beauty and refined living, catering to those with a penchant for legacy ranches, a passion for the finest wines, or an affinity for a luxurious equestrian lifestyle. A collection of thoughtfully designed residences, state-of-the-art animal facilities, vast acreage and comprehensive utility infrastructure provide for the diverse needs of ranch life, and are perfect for agricultural, livestock, and equestrian pursuits.