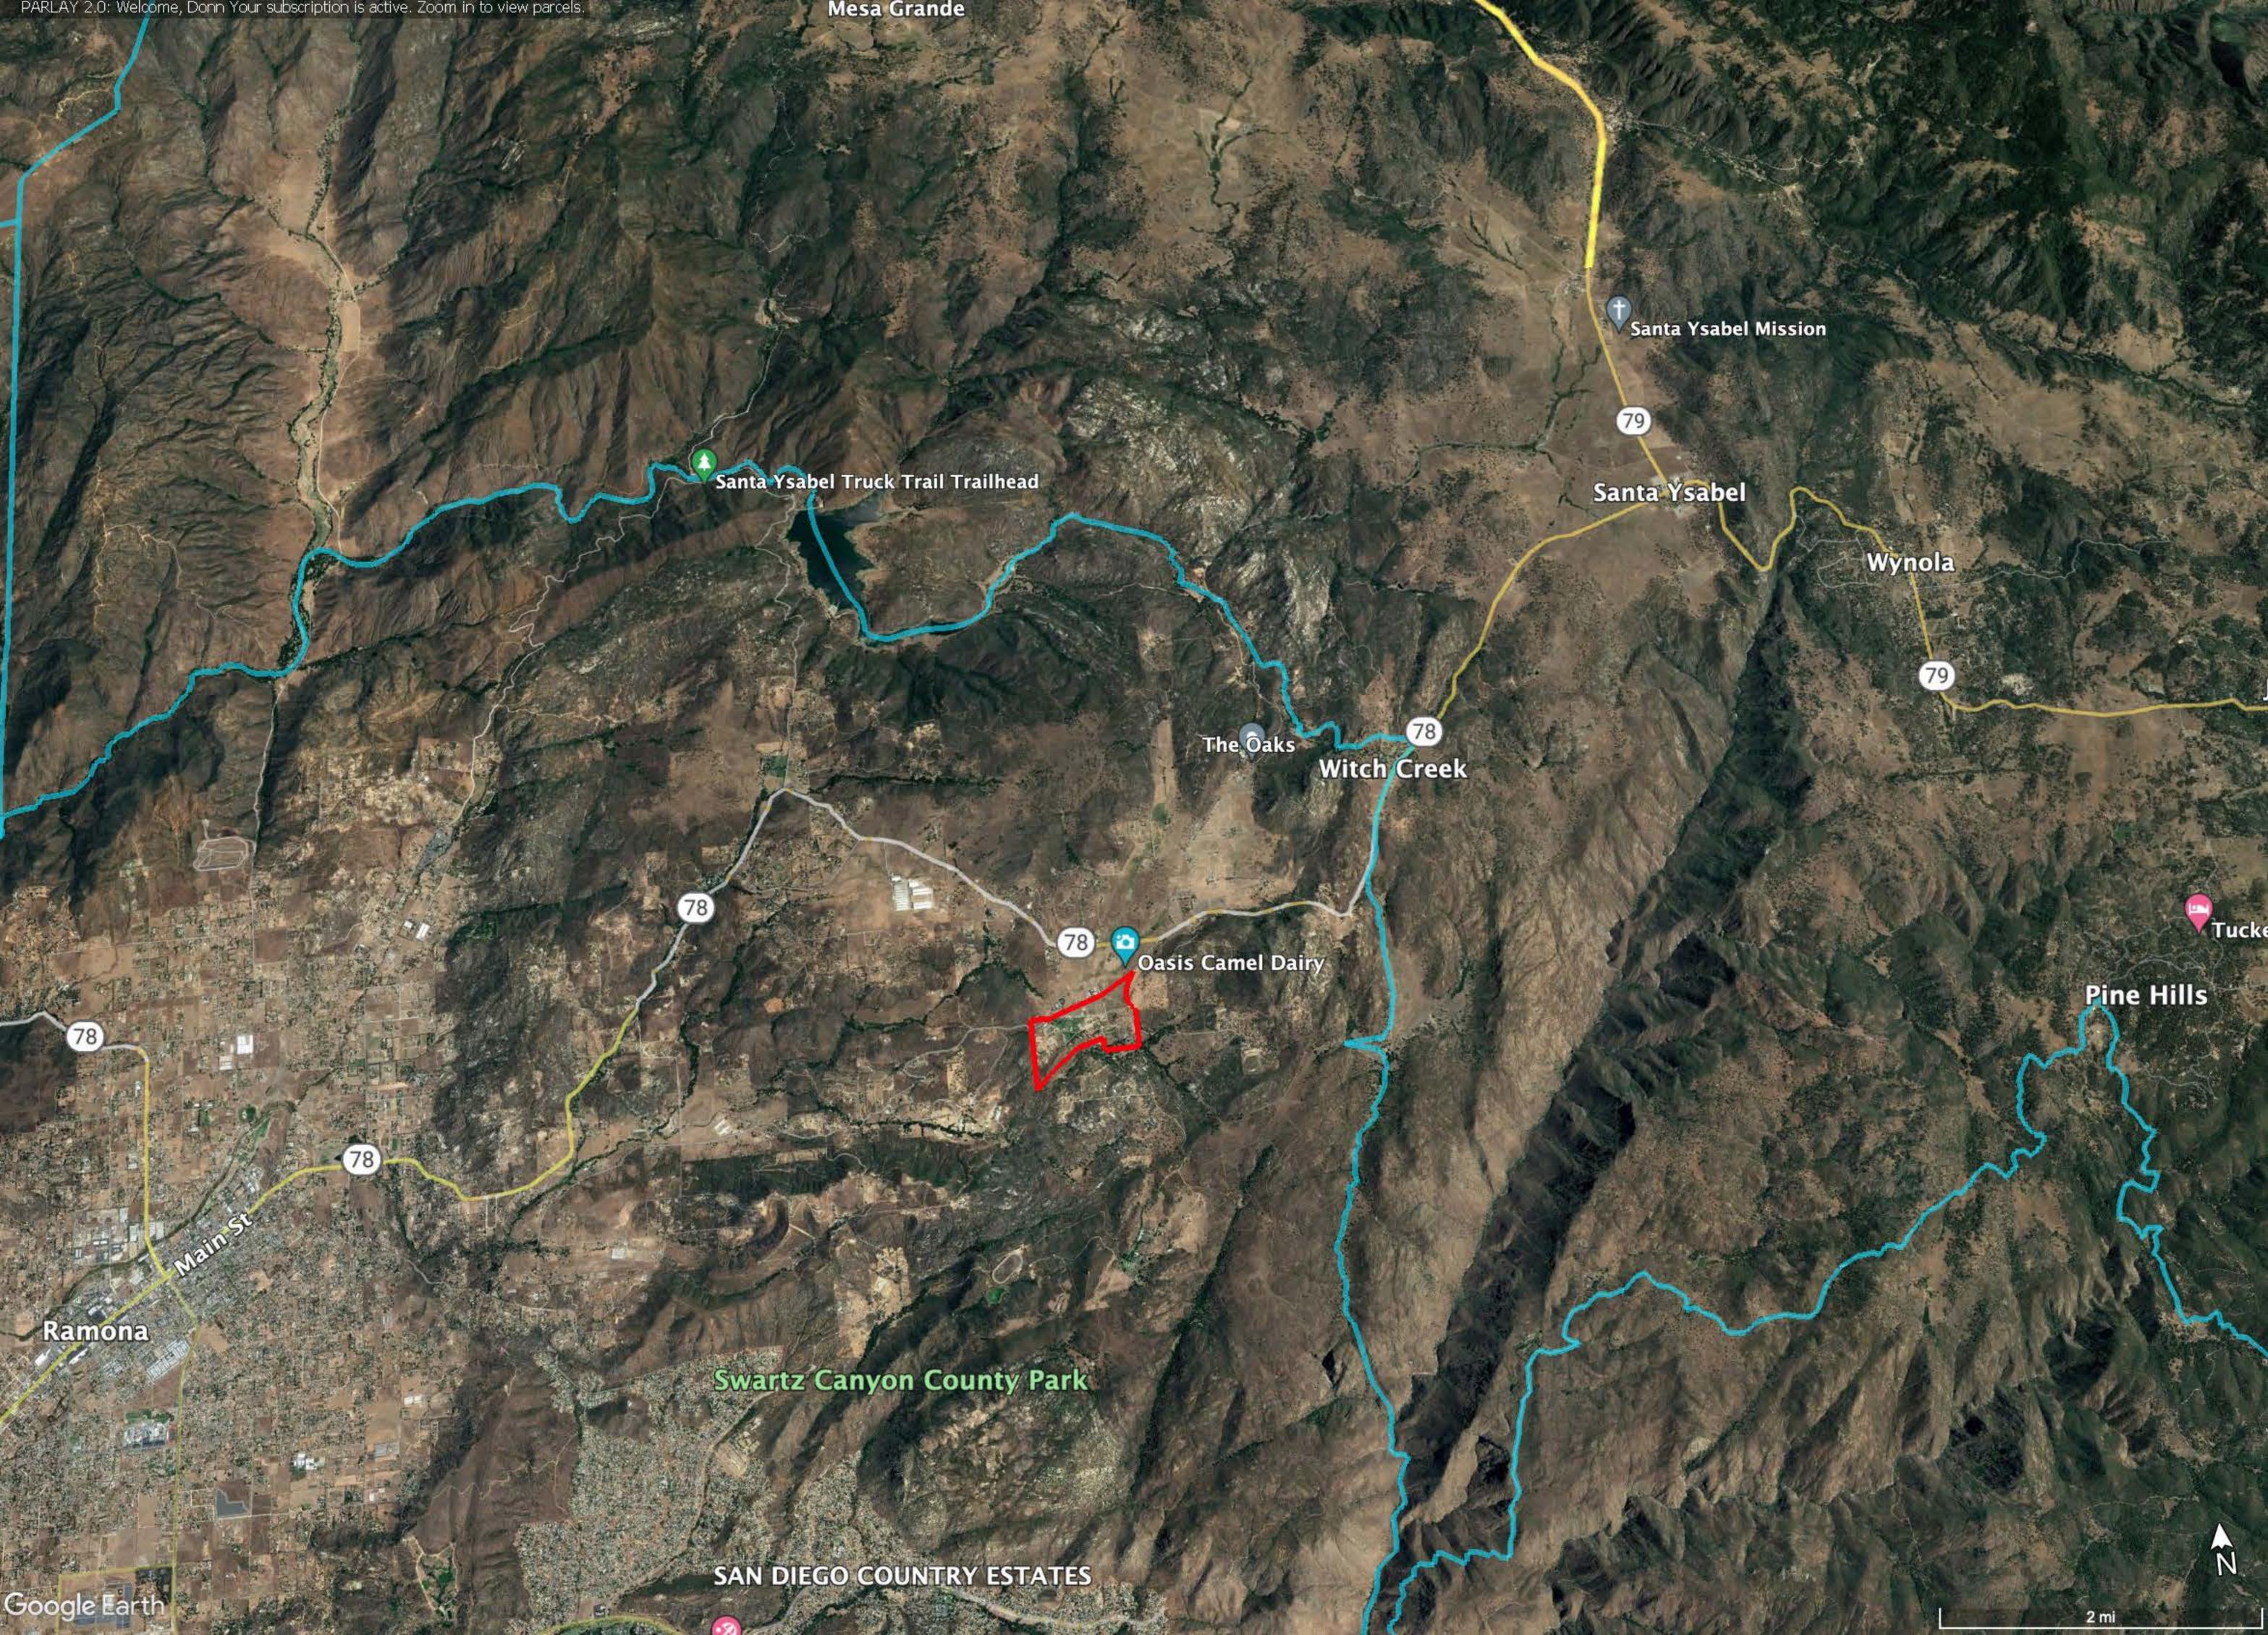

## Ballena Vista Farm

26353 Old Julian Highway, Ramona, CA 92065 APN'S: 286-111-50-00 and 286-111-52-00

## Discover Ballena Vista Farm: Where Legacy, Luxury and Lifestyle Converge.

Nestled in the picturesque landscapes of the Ramona Valley wine country, a truly exceptional opportunity awaits at Ballena Vista Farm. This 170+/- acre estate is a haven of timeless beauty and refined living, catering to those with a penchant for legacy ranches, a passion for the finest wines, or an affinity for a luxurious equestrian lifestyle. A collection of thoughtfully designed residences, state-of-the-art animal facilities, vast acreage and comprehensive utility infrastructure provide for the diverse needs of ranch life, and are perfect for agricultural, livestock, and equestrian pursuits.

## Ballena Vista Farm

26353 Old Julian Highway, Ramona, CA 92065

Nestled in the picturesque landscapes of the Ramona Valley wine country, a truly exceptional opportunity awaits at Ballena Vista Farm. This 170+/- acre estate is a haven of timeless beauty and refined living, catering to those with a penchant for legacy ranches, a passion for the finest wines, or an affinity for a luxurious equestrian lifestyle. A collection of thoughtfully designed residences, state-of-the-art animal facilities, vast acreage and comprehensive utility infrastructure provide for the diverse needs of ranch life, and are perfect for agricultural, livestock, and equestrian pursuits.