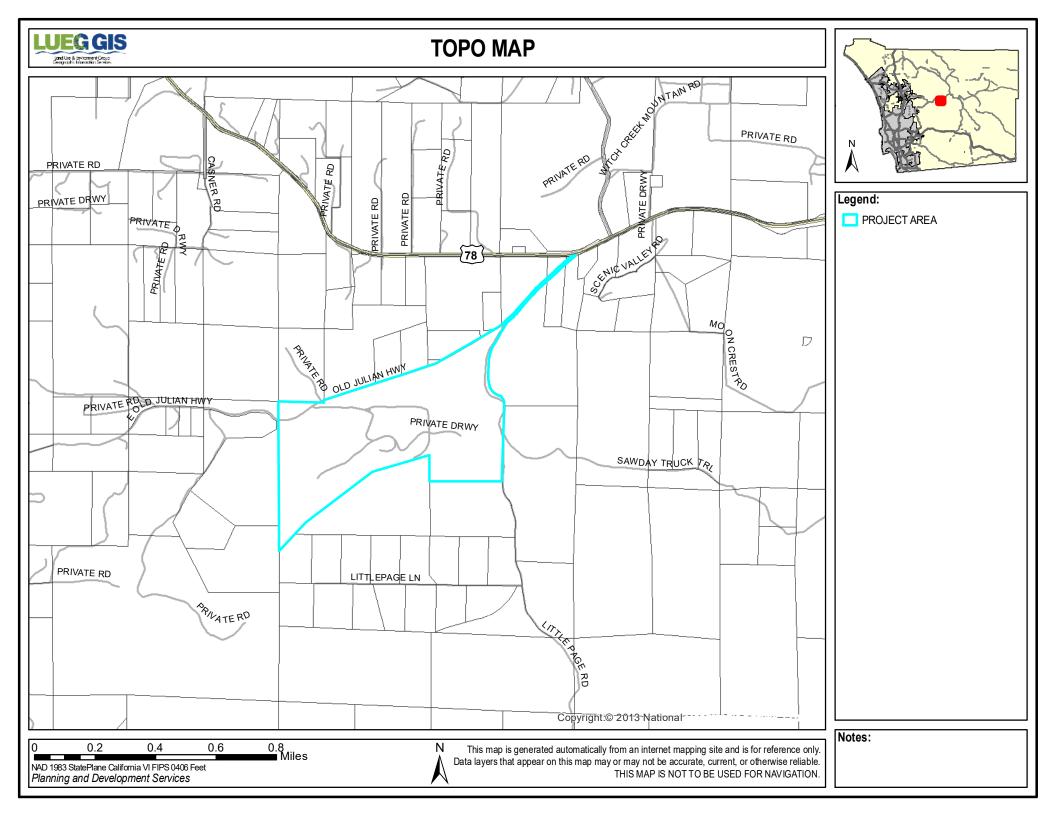

## Preliminary Review of Resources for IS/EA Preparation

Disclaimer: This report is completed on a regional level with conservative data. The information provided is to be used as screening criteria only. All data is subject to review and may be verified through project site visits. This report may also include user generated static output from an internet mapping site. The information in this preliminary report may or may not be accurate, current, or reliable and may need to be changed on the basis of a more specific review.

9/13/2023 10:54:16 AM

| Project Manager:                      |                                              |                                              |   |
|---------------------------------------|----------------------------------------------|----------------------------------------------|---|
| Land Development Manager:             |                                              |                                              |   |
| Project Record ID:                    |                                              |                                              |   |
| Project Environmental Review (ER) ID: |                                              |                                              |   |
| Assessor's Parcel Number(s):          | 2861115000,2861115200                        |                                              |   |
| Project Name:                         |                                              |                                              |   |
|                                       | 2861115000                                   | 2861115200                                   |   |
|                                       | General Information                          |                                              |   |
| USGS Quad Name/County Quad Number:    | Ramona/60                                    | Ramona/60                                    |   |
| Section/Township/Range:               | 10/13S/02E; 11/13S/02E                       | 11/13S/02E                                   |   |
| Tax Rate Area:                        | 65023                                        | 65023                                        |   |
| Thomas Guide:                         | /                                            | /                                            |   |
| Site Address:                         | 26353 Old Julian Hwy<br>Ramona 92065-6731    | 0 Highway 78 Ramona<br>92065                 |   |
| Parcel Size (acres):                  | 170.27                                       | Data Not Available                           |   |
| Board of Supervisors District:        | 2                                            | 2                                            |   |
|                                       | 5.111.6.1.11111111111111111111111111111      |                                              | _ |
|                                       | Public Service and Utility Districts         |                                              |   |
| Water/Irrigation District:            | None                                         | None                                         |   |
| Sewer District:                       | None                                         | None                                         |   |
| Fire Agency:                          | San Diego County Fire<br>Protection District | San Diego County Fire<br>Protection District |   |
| School District:                      | Unified Ramona                               | Unified Ramona                               |   |
|                                       | ·                                            |                                              |   |