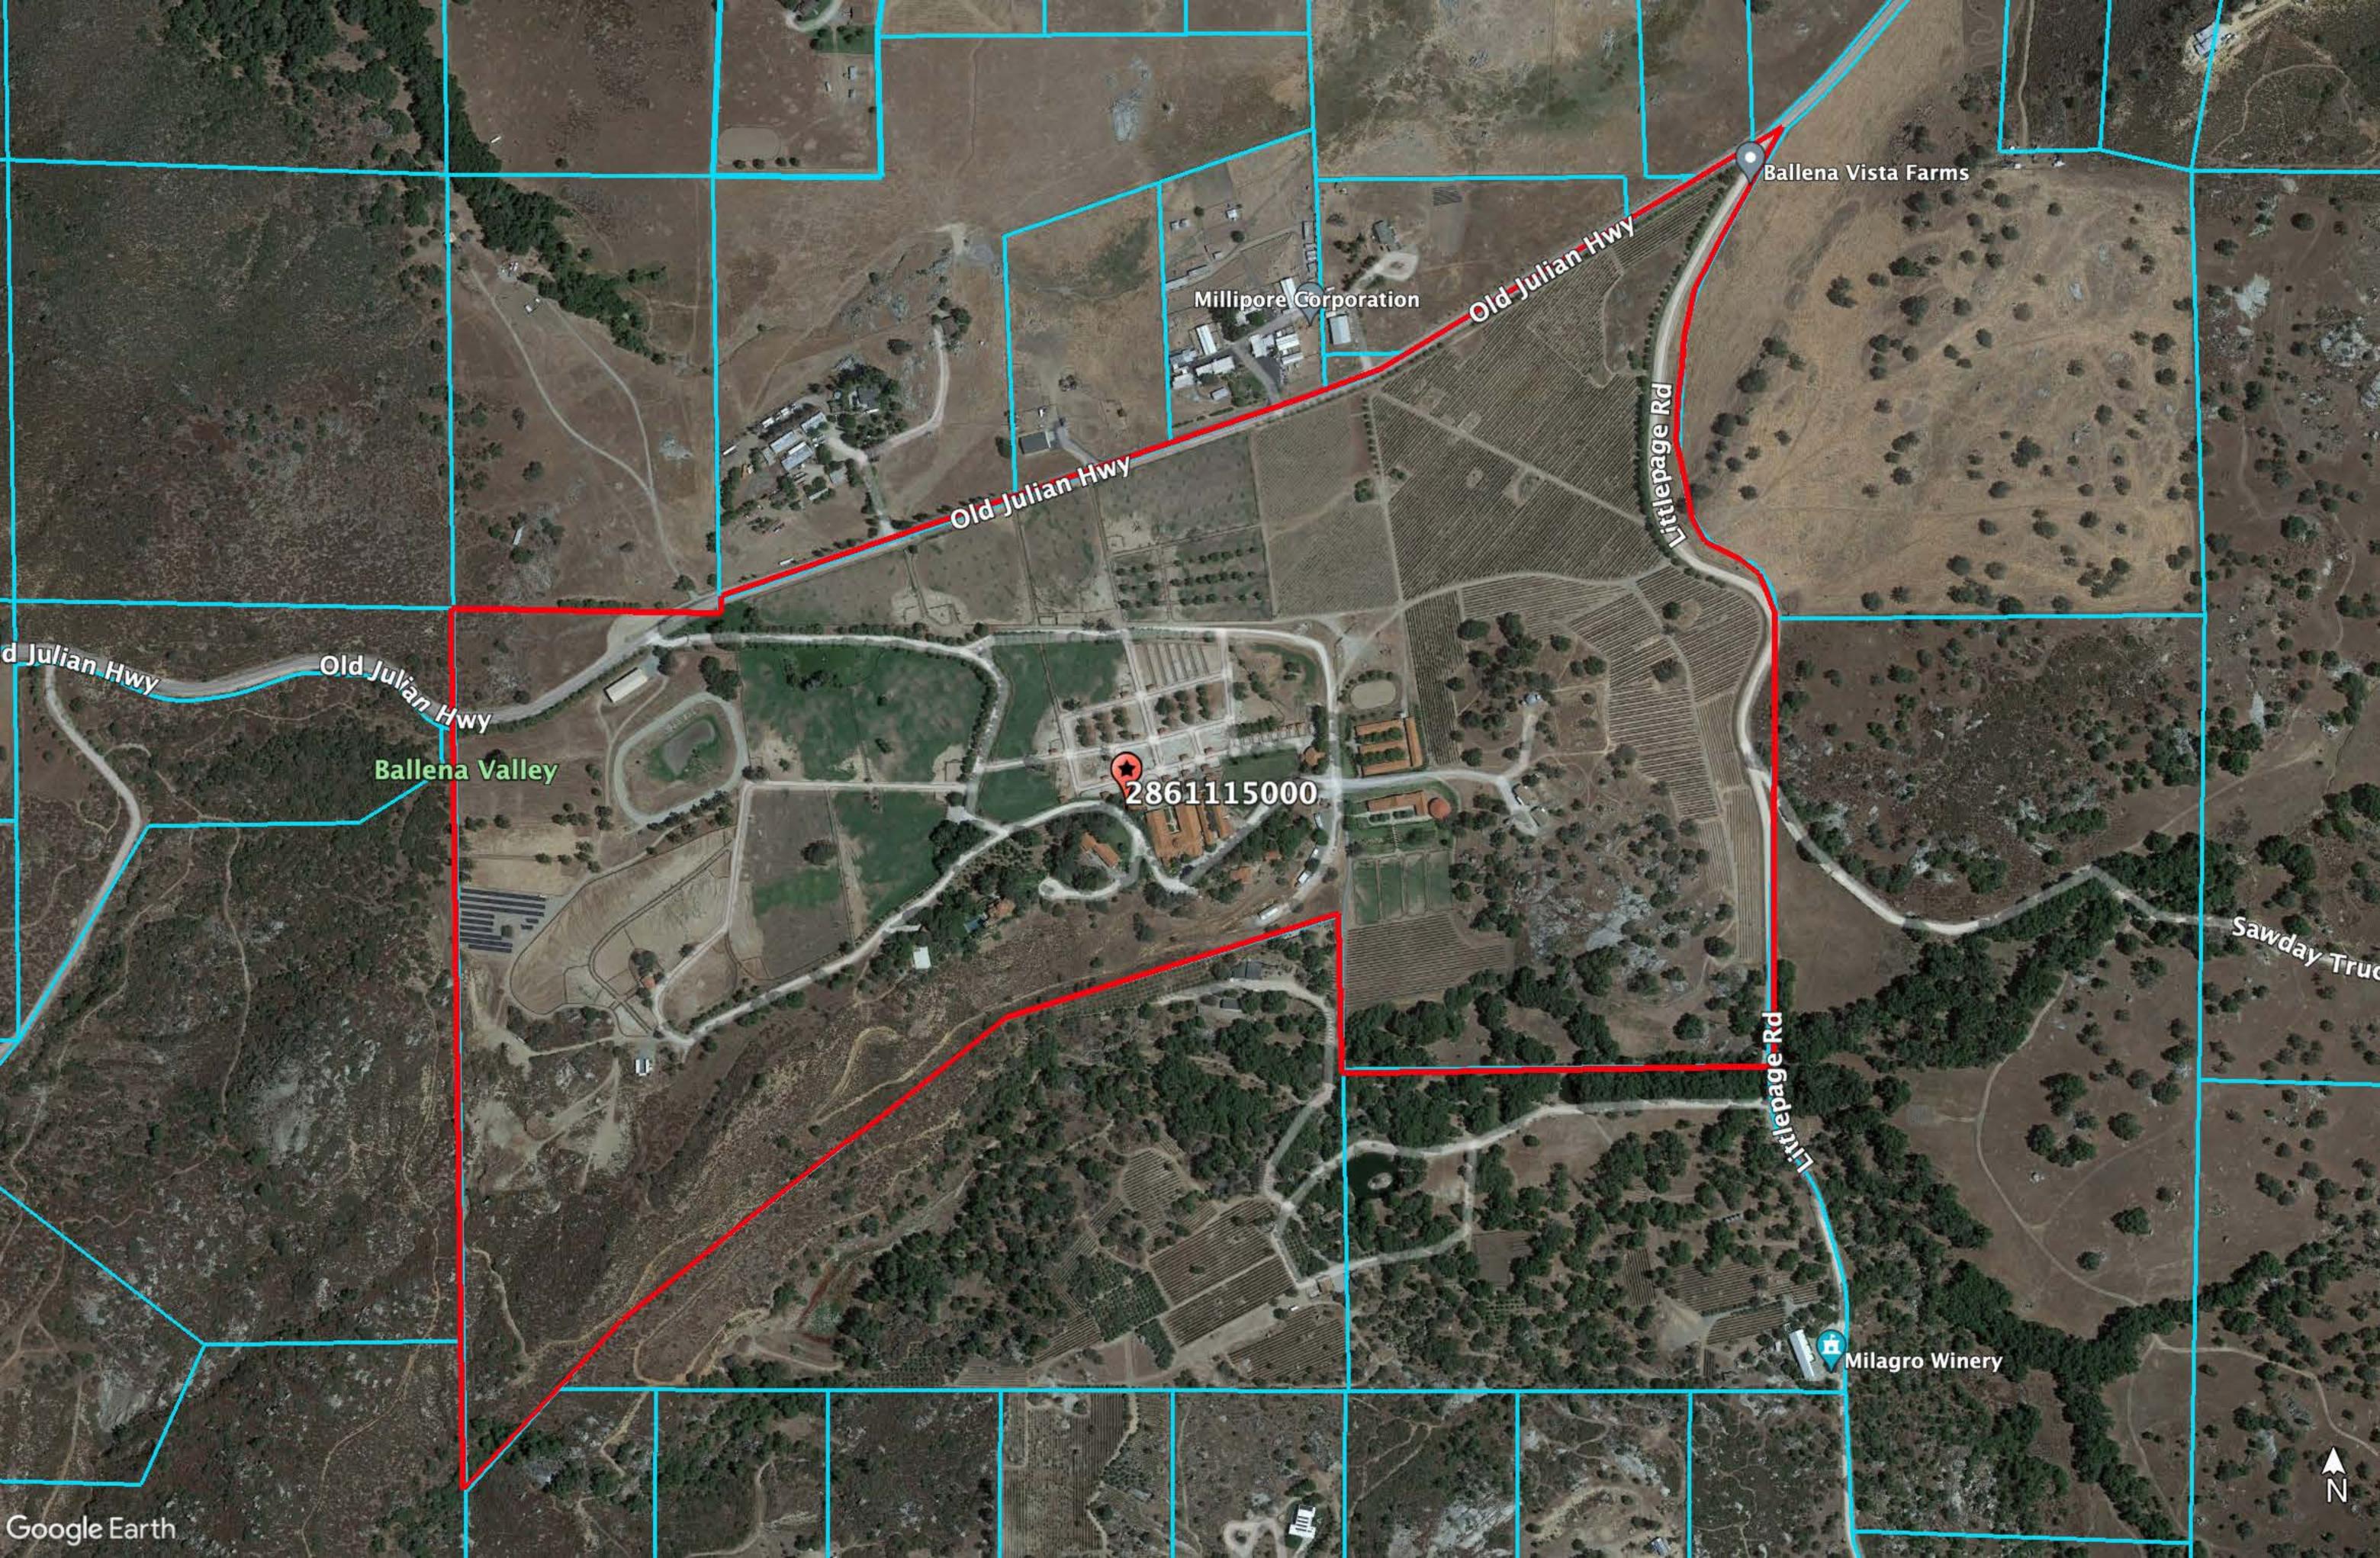

## Ballena Vista Farm

26353 Old Julian Highway, Ramona, CA 92065 APN'S: 286-111-50-00 and 286-111-52-00

## Discover Ballena Vista Farm: Where Legacy, Luxury and Lifestyle Converge.

Nestled in the picturesque landscapes of the Ramona Valley wine country, a truly exceptional opportunity awaits at Ballena Vista Farm. This 170+/- acre estate is a haven of timeless beauty and refined living, catering to those with a penchant for legacy ranches, a passion for the finest wines, or an affinity for a luxurious equestrian lifestyle. A collection of thoughtfully designed residences, state-of-the-art animal facilities, vast acreage and comprehensive utility infrastructure provide for the diverse needs of ranch life, and are perfect for agricultural, livestock, and equestrian pursuits.

## Ballena Vista Farm

26353 Old Julian Highway, Ramona, CA 92065

Nestled in the picturesque landscapes of the Ramona Valley wine country, a truly exceptional opportunity awaits at Ballena Vista Farm. This 170+/- acre estate is a haven of timeless beauty and refined living, catering to those with a penchant for legacy ranches, a passion for the finest wines, or an affinity for a luxurious equestrian lifestyle. A collection of thoughtfully designed residences, state-of-the-art animal facilities, vast acreage and comprehensive utility infrastructure provide for the diverse needs of ranch life, and are perfect for agricultural, livestock, and equestrian pursuits.