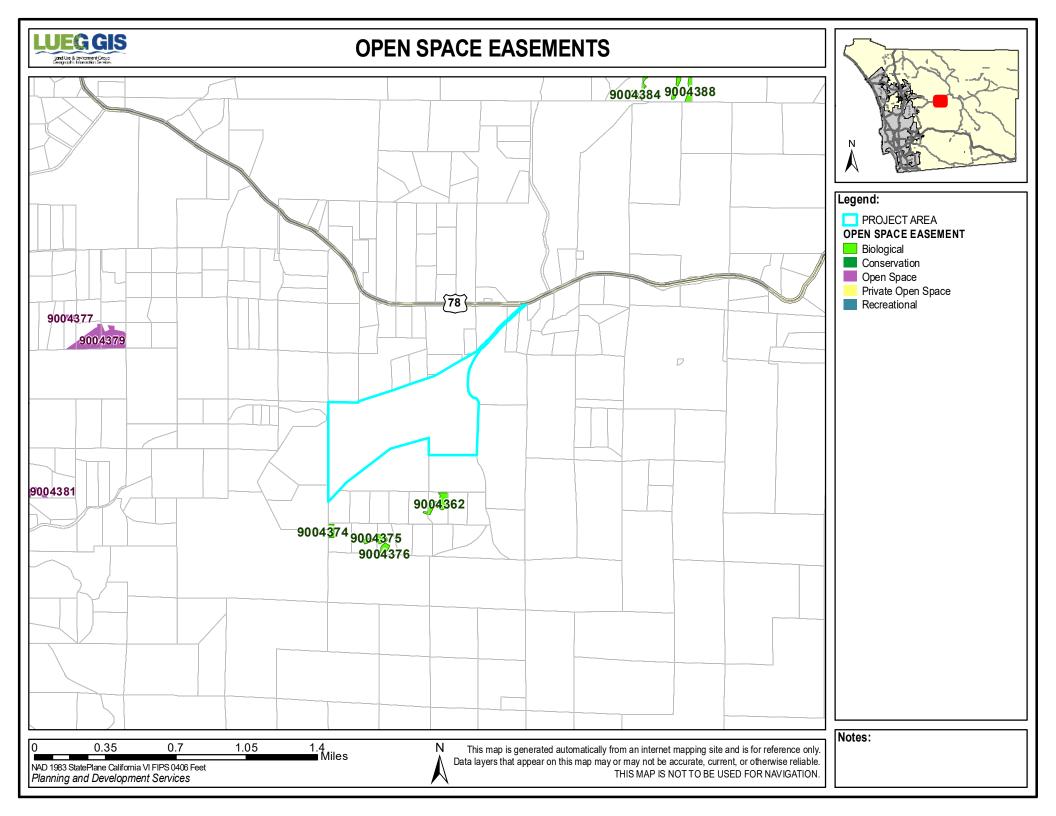

| Low          | Severe 16     |
| FeE  | Fallbrook rocky sandy loam, 9 to 30 percent slopes                   | 6e-7(19)           | 13           | Moderate     | Severe 16     |
| FxG  | Friant rocky fine sandy loam, 30 to 70 percent slopes                | 7s-8(19)           | <5           | Low          | Severe 1      |
| CmrG | Cieneba very rocky coarse sandy loam, 30 to 75 percent slopes        | 7s-8(19)           | <5           | Low          | Severe 1      |
| VvD  | Vista rocky coarse sandy loam, 5 to 15 percent slopes                | 6e-7(19)           | 27           | Low          | Moderate 2    |
| CnE2 | Cieneba-Fallbrook rocky sandy loams, 9 to 30 percent slopes, eroded  | 6e-7(19), 8s-1(19) | 18, X        | Low          | Severe 16     |

## **VEGETATION**





















### **A72 GENERAL AGRICULTURAL USE REGULATIONS**

#### **2720 INTENT.**

The provisions of Section 2720 through Section 2729, inclusive, shall be known as the A72 General Agricultural Use Regulations. The A72 Use Regulations are intended to create and preserve areas for the raising of crops and animals. Processing of products produced or raised on the premises would be permitted as would certain commercial activities associated with crop and animal raising. Typically, the A72 Use Regulations would be applied to areas distant from large urban centers where the dust, odor, and noise of agricultural operations would not interfere with urban uses, and where urban development would not encroach on agricultural uses.

### 2722 PERMITTED USES.

The following use types are permitte