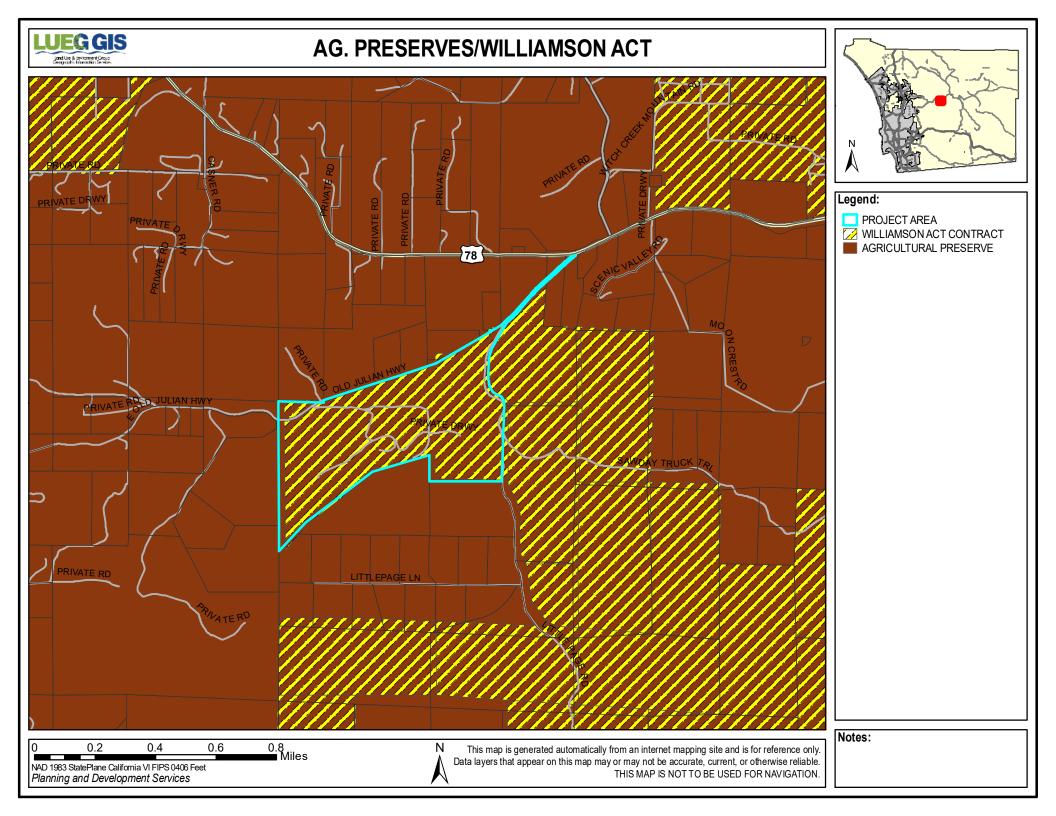

| Z8611150002861115200General Plan Regional Category:RuralRural And Use Designation:Rural Lands (RI-40) 1 Du/40 AcRural Lands (RI-40) 1 Du/40 AcCommunity Plan:RamonaRamonaRural Village Boundary:NoneNoneVillage Boundary:NoneNoneSpecial Study Area:NoneNoneSpecial Study Area:A72A72Animal Regulation:OODensity:Minimum Lot Size:8Ac8Ac                                                                                                                                                                                                                                                                                                                                                                                                                                                                                                                                                                                                                                                                                                                                                                                                                                                                                                                                                                                                                                                                                                                                                                                                                                                                                                                                                                                                                                                                                                                                                                                                                                                                                                                                                                                      |
|-------------------------------------------------------------------------------------------------------------------------------------------------------------------------------------------------------------------------------------------------------------------------------------------------------------------------------------------------------------------------------------------------------------------------------------------------------------------------------------------------------------------------------------------------------------------------------------------------------------------------------------------------------------------------------------------------------------------------------------------------------------------------------------------------------------------------------------------------------------------------------------------------------------------------------------------------------------------------------------------------------------------------------------------------------------------------------------------------------------------------------------------------------------------------------------------------------------------------------------------------------------------------------------------------------------------------------------------------------------------------------------------------------------------------------------------------------------------------------------------------------------------------------------------------------------------------------------------------------------------------------------------------------------------------------------------------------------------------------------------------------------------------------------------------------------------------------------------------------------------------------------------------------------------------------------------------------------------------------------------------------------------------------------------------------------------------------------------------------------------------------|
| General Plan Land Use Designation:         Rural Lands (RI-40) 1 Du/40 Ac         Rur                                                                                                                                                                                                                                                                                                                                                                                                                 |
| General Plan Land Use Designation:         Rural Lands (RI-40) 1 Du/40 Ac         Rur                                                                                                                                                                                                                                                                                                                                                                                                                 |
| Rural Village Boundary:  None  None |
| Village Boundary:         None         None           Special Study Area :         None         None           Zoning Information           Use Regulation:         A72         A72           Animal Regulation:         O         O           Density:         -         -           Minimum Lot Size:         8Ac         8Ac                                                                                                                                                                                                                                                                                                                                                                                                                                                                                                                                                                                                                                                                                                                                                                                                                                                                                                                                                                                                                                                                                                                                                                                                                                                                                                                                                                                                                                                                                                                                                                                                                                                                                                                                                                                               |
| Village Boundary:         None         None           Special Study Area :         None         None           Zoning Information           Use Regulation:         A72         A72           Animal Regulation:         O         O           Density:         -         -           Minimum Lot Size:         8Ac         8Ac                                                                                                                                                                                                                                                                                                                                                                                                                                                                                                                                                                                                                                                                                                                                                                                                                                                                                                                                                                                                                                                                                                                                                                                                                                                                                                                                                                                                                                                                                                                                                                                                                                                                                                                                                                                               |
| Zoning Information           Use Regulation:         A72         A72           Animal Regulation:         O         O           Density:         -         -           Minimum Lot Size:         8Ac         8Ac                                                                                                                                                                                                                                                                                                                                                                                                                                                                                                                                                                                                                                                                                                                                                                                                                                                                                                                                                                                                                                                                                                                                                                                                                                                                                                                                                                                                                                                                                                                                                                                                                                                                                                                                                                                                                                                                                                              |
| Use Regulation:       A72       A72         Animal Regulation:       O       O         Density:       -       -         Minimum Lot Size:       8Ac       8Ac                                                                                                                                                                                                                                                                                                                                                                                                                                                                                                                                                                                                                                                                                                                                                                                                                                                                                                                                                                                                                                                                                                                                                                                                                                                                                                                                                                                                                                                                                                                                                                                                                                                                                                                                                                                                                                                                                                                                                                 |
| Use Regulation:       A72       A72         Animal Regulation:       O       O         Density:       -       -         Minimum Lot Size:       8Ac       8Ac                                                                                                                                                                                                                                                                                                                                                                                                                                                                                                                                                                                                                                                                                                                                                                                                                                                                                                                                                                                                                                                                                                                                                                                                                                                                                                                                                                                                                                                                                                                                                                                                                                                                                                                                                                                                                                                                                                                                                                 |
| Animal Regulation: O O O  Density:  Minimum Lot Size: 8Ac 8Ac                                                                                                                                                                                                                                                                                                                                                                                                                                                                                                                                                                                                                                                                                                                                                                                                                                                                                                                                                                                                                                                                                                                                                                                                                                                                                                                                                                                                                                                                                                                                                                                                                                                                                                                                                                                                                                                                                                                                                                                                                                                                 |
| Density: Minimum Lot Size: 8Ac 8Ac                                                                                                                                                                                                                                                                                                                                                                                                                                                                                                                                                                                                                                                                                                                                                                                                                                                                                                                                                                                                                                                                                                                                                                                                                                                                                                                                                                                                                                                                                                                                                                                                                                                                                                                                                                                                                                                                                                                                                                                                                                                                                            |
| Minimum Lot Size: 8Ac 8Ac                                                                                                                                                                                                                                                                                                                                                                                                                                                                                                                                                                                                                                                                                                                                                                                                                                                                                                                                                                                                                                                                                                                                                                                                                                                                                                                                                                                                                                                                                                                                                                                                                                                                                                                                                                                                                                                                                                                                                                                                                                                                                                     |
|                                                                                                                                                                                                                                                                                                                                                                                                                                                                                                                                                                                                                                                                                                                                                                                                                                                                                                                                                                                                                                                                                                                                                                                                                                                                                                                                                                                                                                                                                                                                                                                                                                                                                                                                                                                                                                                                                                                                                                                                                                                                                                                               |
| Maximum Floor Area Ratio:                                                                                                                                                                                                                                                                                                                                                                                                                                                                                                                                                                                                                                                                                                                                                                                                                                                                                                                                                                                                                                                                                                                                                                                                                                                                                                                                                                                                                                                                                                                                                                                                                                                                                                                                                                                                                                                                                                                                                                                                                                                                                                     |
| Floor Area Ratio:                                                                                                                                                                                                                                                                                                                                                                                                                                                                                                                                                                                                                                                                                                                                                                                                                                                                                                                                                                                                                                                                                                                                                                                                                                                                                                                                                                                                                                                                                                                                                                                                                                                                                                                                                                                                                                                                                                                                                                                                                                                                                                             |
|                                                                                                                                                                                                                                                                                                                                                                                                                                                                                                                                                                                                                                                                                                                                                                                                                                                                                                                                                                                                                                                                                                                                                                                                                                                                                                                                                                                                                                                                                                                                                                                                                                                                                                                                                                                                                                                                                                                                                                                                                                                                                                                               |
| Building Type:         C         C           Height:         G         G                                                                                                                                                                                                                                                                                                                                                                                                                                                                                                                                                                                                                                                                                                                                                                                                                                                                                                                                                                                                                                                                                                                                                                                                                                                                                                                                                                                                                                                                                                                                                                                                                                                                                                                                                                                                                                                                                                                                                                                                                                                      |
| Setback: C C                                                                                                                                                                                                                                                                                                                                                                                                                                                                                                                                                                                                                                                                                                                                                                                                                                                                                                                                                                                                                                                                                                                                                                                                                                                                                                                                                                                                                                                                                                                                                                                                                                                                                                                                                                                                                                                                                                                                                                                                                                                                                                                  |
| Lot Coverage:                                                                                                                                                                                                                                                                                                                                                                                                                                                                                                                                                                                                                                                                                                                                                                                                                                                                                                                                                                                                                                                                                                                                                                                                                                                                                                                                                                                                                                                                                                                                                                                                                                                                                                                                                                                                                                                                                                                                                                                                                                                                                                                 |
| Open Space:                                                                                                                                                                                                                                                                                                                                                                                                                                                                                                                                                                                                                                                                                                                                                                                                                                                                                                                                                                                                                                                                                                                                                                                                                                                                                                                                                                                                                                                                                                                                                                                                                                                                                                                                                                                                                                                                                                                                                                                                                                                                                                                   |
| Special Area Regulations:  A;Por S  A;Por S                                                                                                                                                                                                                                                                                                                                                                                                                                                                                                                                                                                                                                                                                                                                                                                                                                                                                                                                                                                                                                                                                                                                                                                                                                                                                                                                                                                                                                                                                                                                                                                                                                                                                                                                                                                                                                                                                                                                                                                                                                                                                   |
| A, I of 3                                                                                                                                                                                                                                                                                                                                                                                                                                                                                                                                                                                                                                                                                                                                                                                                                                                                                                                                                                                                                                                                                                                                                                                                                                                                                                                                                                                                                                                                                                                                                                                                                                                                                                                                                                                                                                                                                                                                                                                                                                                                                                                     |
| Aesthetic                                                                                                                                                                                                                                                                                                                                                                                                                                                                                                                                                                                                                                                                                                                                                                                                                                                                                                                                                                                                                                                                                                                                                                                                                                                                                                                                                                                                                                                                                                                                                                                                                                                                                                                                                                                                                                                                                                                                                                                                                                                                                                                     |
| The site is located within one mile of a State Scenic Highway.                                                                                                                                                                                                                                                                                                                                                                                                                                                                                                                                                                                                                                                                                                                                                                                                                                                                                                                                                                                                                                                                                                                                                                                                                                                                                                                                                                                                                                                                                                                                                                                                                                                                                                                                                                                                                                                                                                                                                                                                                                                                |
| The site contains steep slopes > 25%.                                                                                                                                                                                                                                                                                                                                                                                                                                                                                                                                                                                                                                                                                                                                                                                                                                                                                                                                                                                                                                                                                                                                                                                                                                                                                                                                                                                                                                                                                                                                                                                                                                                                                                                                                                                                                                                                                                                                                                                                                                                                                         |
| The site is located within Dark Skies "Zone A".                                                                                                                                                                                                                                                                                                                                                                                                                                                                                                                                                                                                                                                                                                                                                                                                                                                                                                                                                                                                                                                                                                                                                                                                                                                                                                                                                                                                                                                                                                                                                                                                                                                                                                                                                                                                                                                                                                                                                                                                                                                                               |
| Agricultural Resources                                                                                                                                                                                                                                                                                                                                                                                                                                                                                                                                                                                                                                                                                                                                                                                                                                                                                                                                                                                                                                                                                                                                                                                                                                                                                                                                                                                                                                                                                                                                                                                                                                                                                                                                                                                                                                                                                                                                                                                                                                                                                                        |
| The site is a Farmland Mapping and Monitoring Program (FMMP) designated farmland. Yes Yes                                                                                                                                                                                                                                                                                                                                                                                                                                                                                                                                                                                                                                                                                                                                                                                                                                                                                                                                                                                                                                                                                                                                                                                                                                                                                                                                                                                                                                                                                                                                                                                                                                                                                                                                                                                                                                                                                                                                                                                                                                     |
| The site contains Prime Soils.                                                                                                                                                                                                                                                                                                                                                                                                                                                                                                                                                                                                                                                                                                                                                                                                                                                                                                                                                                                                                                                                                                                                                                                                                                                                                                                                                                                                                                                                                                                                                                                                                                                                                                                                                                                                                                                                                                                                                                                                                                                                                                |
| There is evidence of active agriculture on the project site.  Please Refer To Aerial Imagery  Please Refer To Aerial Imagery                                                                                                                                                                                                                                                                                                                                                                                                                                                                                                                                                                                                                                                                                                                                                                                                                                                                                                                                                                                                                                                                                                                                                                                                                                                                                                                                                                                                                                                                                                                                                                                                                                                                                                                                                                                                                                                                                                                                                                                                  |
| Sunset Zone: 18 18                                                                                                                                                                                                                                                                                                                                                                                                                                                                                                                                                                                                                                                                                                                                                                                                                                                                                                                                                                                                                                                                                                                                                                                                                                                                                                                                                                                                                                                                                                                                                                                                                                                                                                                                                                                                                                                                                                                                                                                                                                                                                                            |
| The site is located within an Agricultural Preserve.  Yes  Yes                                                                                                                                                                                                                                                                                                                                                                                                                                                                                                                                                                                                                                                                                                                                                                                                                                                                                                                                                                                                                                                                                                                                                                                                                                                                                                                                                                                                                                                                                                                                                                                                                                                                                                                                                                                                                                                                                                                                                                                                                                                                |
| The site is in a Williamson Act Contract.  Yes  No                                                                                                                                                                                                                                                                                                                                                                                                                                                                                                                                                                                                                                                                                                                                                                                                                                                                                                                                                                                                                                                                                                                                                                                                                                                                                                                                                                                                                                                                                                                                                                                                                                                                                                                                                                                                                                                                                                                                                                                                                                                                            |