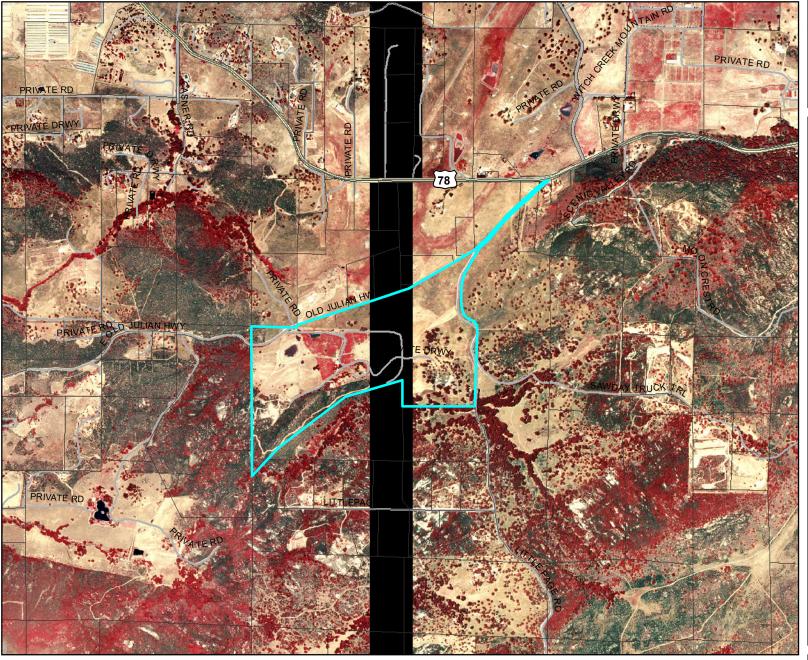

9/13/2023 10:54:16 AM

| Project Manager:                      |                                              |                                              |   |
|---------------------------------------|----------------------------------------------|----------------------------------------------|---|
| Land Development Manager:             |                                              |                                              |   |
| Project Record ID:                    |                                              |                                              |   |
| Project Environmental Review (ER) ID: |                                              |                                              |   |
| Assessor's Parcel Number(s):          | 2861115000,2861115200                        |                                              |   |
| Project Name:                         |                                              |                                              |   |
|                                       | 2861115000                                   | 2861115200                                   |   |
|                                       | General Information                          |                                              |   |
| USGS Quad Name/County Quad Number:    | Ramona/60                                    | Ramona/60                                    |   |
| Section/Township/Range:               | 10/13S/02E; 11/13S/02E                       | 11/13S/02E                                   |   |
| Tax Rate Area:                        | 65023                                        | 65023                                        |   |
| Thomas Guide:                         | /                                            | /                                            |   |
| Site Address:                         | 26353 Old Julian Hwy<br>Ramona 92065-6731    | 0 Highway 78 Ramona<br>92065                 |   |
| Parcel Size (acres):                  | 170.27                                       | Data Not Available                           |   |
| Board of Supervisors District:        | 2                                            | 2                                            |   |
|                                       | 5.111.6.1.11111111111111111111111111111      |                                              | _ |
|                                       | Public Service and Utility Districts         |                                              |   |
| Water/Irrigation District:            | None                                         | None                                         |   |
| Sewer District:                       | None                                         | None                                         |   |
| Fire Agency:                          | San Diego County Fire<br>Protection District | San Diego County Fire<br>Protection District |   |
| School District:                      | Unified Ramona                               | Unified Ramona                               |   |
|                                       | ·                                            |                                              |   |