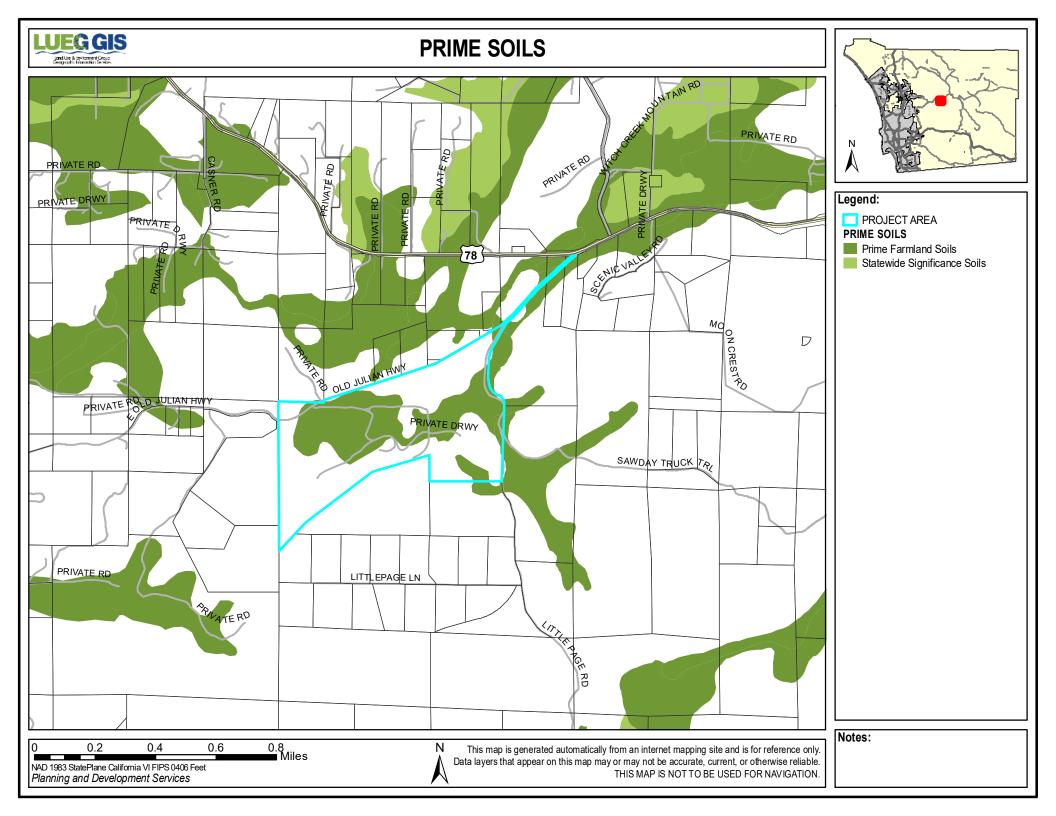

| Z8611150002861115200General Plan Regional Category:RuralRural And Use Designation:Rural Lands (RI-40) 1 Du/40 AcRural Lands (RI-40) 1 Du/40 AcCommunity Plan:RamonaRamonaRural Village Boundary:NoneNoneVillage Boundary:NoneNoneSpecial Study Area:NoneNoneSpecial Study Area:A72A72Animal Regulation:OODensity:Minimum Lot Size:8Ac8Ac                                                                                                                                                                                                                                                                                                                                                                                                                                                                                                                                                                                                                                                                                                                                                                                                                                                                                                                                                                                                                                                                                                                                                                                                                                                                                                                                                                                                                                                                                                                                                                                                                                                                                                                                                                                      |
|-------------------------------------------------------------------------------------------------------------------------------------------------------------------------------------------------------------------------------------------------------------------------------------------------------------------------------------------------------------------------------------------------------------------------------------------------------------------------------------------------------------------------------------------------------------------------------------------------------------------------------------------------------------------------------------------------------------------------------------------------------------------------------------------------------------------------------------------------------------------------------------------------------------------------------------------------------------------------------------------------------------------------------------------------------------------------------------------------------------------------------------------------------------------------------------------------------------------------------------------------------------------------------------------------------------------------------------------------------------------------------------------------------------------------------------------------------------------------------------------------------------------------------------------------------------------------------------------------------------------------------------------------------------------------------------------------------------------------------------------------------------------------------------------------------------------------------------------------------------------------------------------------------------------------------------------------------------------------------------------------------------------------------------------------------------------------------------------------------------------------------|
| General Plan Land Use Designation:         Rural Lands (RI-40) 1 Du/40 Ac         Rur                                                                                                                                                                                                                                                                                                                                                                                                                 |
| General Plan Land Use Designation:         Rural Lands (RI-40) 1 Du/40 Ac         Rur                                                                                                                                                                                                                                                                                                                                                                                                                 |
| Rural Village Boundary:  None  None |
| Village Boundary:         None         None           Special Study Area :         None         None           Zoning Information           Use Regulation:         A72         A72           Animal Regulation:         O         O           Density:         -         -           Minimum Lot Size:         8Ac         8Ac                                                                                                                                                                                                                                                                                                                                                                                                                                                                                                                                                                                                                                                                                                                                                                                                                                                                                                                                                                                                                                                                                                                                                                                                                                                                                                                                                                                                                                                                                                                                                                                                                                                                                                                                                                                               |
| Village Boundary:         None         None           Special Study Area :         None         None           Zoning Information           Use Regulation:         A72         A72           Animal Regulation:         O         O           Density:         -         -           Minimum Lot Size:         8Ac         8Ac                                                                                                                                                                                                                                                                                                                                                                                                                                                                                                                                                                                                                                                                                                                                                                                                                                                                                                                                                                                                                                                                                                                                                                                                                                                                                                                                                                                                                                                                                                                                                                                                                                                                                                                                                                                               |
| Zoning Information           Use Regulation:         A72         A72           Animal Regulation:         O         O           Density:         -         -           Minimum Lot Size:         8Ac         8Ac                                                                                                                                                                                                                                                                                                                                                                                                                                                                                                                                                                                                                                                                                                                                                                                                                                                                                                                                                                                                                                                                                                                                                                                                                                                                                                                                                                                                                                                                                                                                                                                                                                                                                                                                                                                                                                                                                                              |
| Use Regulation:       A72       A72         Animal Regulation:       O       O         Density:       -       -         Minimum Lot Size:       8Ac       8Ac                                                                                                                                                                                                                                                                                                                                                                                                                                                                                                                                                                                                                                                                                                                                                                                                                                                                                                                                                                                                                                                                                                                                                                                                                                                                                                                                                                                                                                                                                                                                                                                                                                                                                                                                                                                                                                                                                                                                                                 |
| Use Regulation:       A72       A72         Animal Regulation:       O       O         Density:       -       -         Minimum Lot Size:       8Ac       8Ac                                                                                                                                                                                                                                                                                                                                                                                                                                                                                                                                                                                                                                                                                                                                                                                                                                                                                                                                                                                                                                                                                                                                                                                                                                                                                                                                                                                                                                                                                                                                                                                                                                                                                                                                                                                                                                                                                                                                                                 |
| Animal Regulation: O O O  Density:  Minimum Lot Size: 8Ac 8Ac                                                                                                                                                                                                                                                                                                                                                                                                                                                                                                                                                                                                                                                                                                                                                                                                                                                                                                                                                                                                                                                                                                                                                                                                                                                                                                                                                                                                                                                                                                                                                                                                                                                                                                                                                                                                                                                                                                                                                                                                                                                                 |
| Density: Minimum Lot Size: 8Ac 8Ac                                                                                                                                                                                                                                                                                                                                                                                                                                                                                                                                                                                                                                                                                                                                                                                                                                                                                                                                                                                                                                                                                                                                                                                                                                                                                                                                                                                                                                                                                                                                                                                                                                                                                                                                                                                                                                                                                                                                                                                                                                                                                            |
| Minimum Lot Size: 8Ac 8Ac                                                                                                                                                                                                                                                                                                                                                                                                                                                                                                                                                                                                                                                                                                                                                                                                                                                                                                                                                                                                                                                                                                                                                                                                                                                                                                                                                                                                                                                                                                                                                                                                                                                                                                                                                                                                                                                                                                                                                                                                                                                                                                     |
|                                                                                                                                                                                                                                                                                                                                                                                                                                                                                                                                                                                                                                                                                                                                                                                                                                                                                                                                                                                                                                                                                                                                                                                                                                                                                                                                                                                                                                                                                                                                                                                                                                                                                                                                                                                                                                                                                                                                                                                                                                                                                                                               |
| Maximum Floor Area Ratio:                                                                                                                                                                                                                                                                                                                                                                                                                                                                                                                                                                                                                                                                                                                                                                                                                                                                                                                                                                                                                                                                                                                                                                                                                                                                                                                                                                                                                                                                                                                                                                                                                                                                                                                                                                                                                                                                                                                                                                                                                                                                                                     |
| Floor Area Ratio:                                                                                                                                                                                                                                                                                                                                                                                                                                                                                                                                                                                                                                                                                                                                                                                                                                                                                                                                                                                                                                                                                                                                                                                                                                                                                                                                                                                                                                                                                                                                                                                                                                                                                                                                                                                                                                                                                                                                                                                                                                                                                                             |
|                                                                                                                                                                                                                                                                                                                                                                                                                                                                                                                                                                                                                                                                                                                                                                                                                                                                                                                                                                                                                                                                                                                                                                                                                                                                                                                                                                                                                                                                                                                                                                                                                                                                                                                                                                                                                                                                                                                                                                                                                                                                                                                               |
| Building Type:         C         C           Height:         G         G                                                                                                                                                                                                                                                                                                                                                                                                                                                                                                                                                                                                                                                                                                                                                                                                                                                                                                                                                                                                                                                                                                                                                                                                                                                                                                                                                                                                                                                                                                                                                                                                                                                                                                                                                                                                                                                                                                                                                                                                                                                      |
| Setback: C C                                                                                                                                                                                                                                                                                                                                                                                                                                                                                                                                                                                                                                                                                                                                                                                                                                                                                                                                                                                                                                                                                                                                                                                                                                                                                                                                                                                                                                                                                                                                                                                                                                                                                                                                                                                                                                                                                                                                                                                                                                                                                                                  |
| Lot Coverage:                                                                                                                                                                                                                                                                                                                                                                                                                                                                                                                                                                                                                                                                                                                                                                                                                                                                                                                                                                                                                                                                                                                                                                                                                                                                                                                                                                                                                                                                                                                                                                                                                                                                                                                                                                                                                                                                                                                                                                                                                                                                                                                 |
| Open Space:                                                                                                                                                                                                                                                                                                                                                                                                                                                                                                                                                                                                                                                                                                                                                                                                                                                                                                                                                                                                                                                                                                                                                                                                                                                                                                                                                                                                                                                                                                                                                                                                                                                                                                                                                                                                                                                                                                                                                                                                                                                                                                                   |
| Special Area Regulations:  A;Por S  A;Por S                                                                                                                                                                                                                                                                                                                                                                                                                                                                                                                                                                                                                                                                                                                                                                                                                                                                                                                                                                                                                                                                                                                                                                                                                                                                                                                                                                                                                                                                                                                                                                                                                                                                                                                                                                                                                                                                                                                                                                                                                                                                                   |
| A, I of 3                                                                                                                                                                                                                                                                                                                                                                                                                                                                                                                                                                                                                                                                                                                                                                                                                                                                                                                                                                                                                                                                                                                                                                                                                                                                                                                                                                                                                                                                                                                                                                                                                                                                                                                                                                                                                                                                                                                                                                                                                                                                                                                     |
| Aesthetic                                                                                                                                                                                                                                                                                                                                                                                                                                                                                                                                                                                                                                                                                                                                                                                                                                                                                                                                                                                                                                                                                                                                                                                                                                                                                                                                                                                                                                                                                                                                                                                                                                                                                                                                                                                                                                                                                                                                                                                                                                                                                                                     |
| The site is located within one mile of a State Scenic Highway.                                                                                                                                                                                                                                                                                                                                                                                                                                                                                                                                                                                                                                                                                                                                                                                                                                                                                                                                                                                                                                                                                                                                                                                                                                                                                                                                                                                                                                                                                                                                                                                                                                                                                                                                                                                                                                                                                                                                                                                                                                                                |
| The site contains steep slopes > 25%.                                                                                                                                                                                                                                                                                                                                                                                                                                                                                                                                                                                                                                                                                                                                                                                                                                                                                                                                                                                                                                                                                                                                                                                                                                                                                                                                                                                                                                                                                                                                                                                                                                                                                                                                                                                                                                                                                                                                                                                                                                                                                         |
| The site is located within Dark Skies "Zone A".                                                                                                                                                                                                                                                                                                                                                                                                                                                                                                                                                                                                                                                                                                                                                                                                                                                                                                                                                                                                                                                                                                                                                                                                                                                                                                                                                                                                                                                                                                                                                                                                                                                                                                                                                                                                                                                                                                                                                                                                                                                                               |
| Agricultural Resources                                                                                                                                                                                                                                                                                                                                                                                                                                                                                                                                                                                                                                                                                                                                                                                                                                                                                                                                                                                                                                                                                                                                                                                                                                                                                                                                                                                                                                                                                                                                                                                                                                                                                                                                                                                                                                                                                                                                                                                                                                                                                                        |
| The site is a Farmland Mapping and Monitoring Program (FMMP) designated farmland. Yes Yes                                                                                                                                                                                                                                                                                                                                                                                                                                                                                                                                                                                                                                                                                                                                                                                                                                                                                                                                                                                                                                                                                                                                                                                                                                                                                                                                                                                                                                                                                                                                                                                                                                                                                                                                                                                                                                                                                                                                                                                                                                     |
| The site contains Prime Soils.                                                                                                                                                                                                                                                                                                                                                                                                                                                                                                                                                                                                                                                                                                                                                                                                                                                                                                                                                                                                                                                                                                                                                                                                                                                                                                                                                                                                                                                                                                                                                                                                                                                                                                                                                                                                                                                                                                                                                                                                                                                                                                |
| There is evidence of active agriculture on the project site.  Please Refer To Aerial Imagery  Please Refer To Aerial Imagery                                                                                                                                                                                                                                                                                                                                                                                                                                                                                                                                                                                                                                                                                                                                                                                                                                                                                                                                                                                                                                                                                                                                                                                                                                                                                                                                                                                                                                                                                                                                                                                                                                                                                                                                                                                                                                                                                                                                                                                                  |
| Sunset Zone: 18 18                                                                                                                                                                                                                                                                                                                                                                                                                                                                                                                                                                                                                                                                                                                                                                                                                                                                                                                                                                                                                                                                                                                                                                                                                                                                                                                                                                                                                                                                                                                                                                                                                                                                                                                                                                                                                                                                                                                                                                                                                                                                                                            |
| The site is located within an Agricultural Preserve.  Yes  Yes                                                                                                                                                                                                                                                                                                                                                                                                                                                                                                                                                                                                                                                                                                                                                                                                                                                                                                                                                                                                                                                                                                                                                                                                                                                                                                                                                                                                                                                                                                                                                                                                                                                                                                                                                                                                                                                                                                                                                                                                                                                                |
| The site is in a Williamson Act Contract.  Yes  No                                                                                                                                                                                                                                                                                                                                                                                                                                                                                                                                                                                                                                                                                                                                                                                                                                                                                                                                                                                                                                                                                                                                                                                                                                                                                                                                                                                                                                                                                                                                                                                                                                                                                                                                                                                                                                                                                                                                                                                                                                                                            |