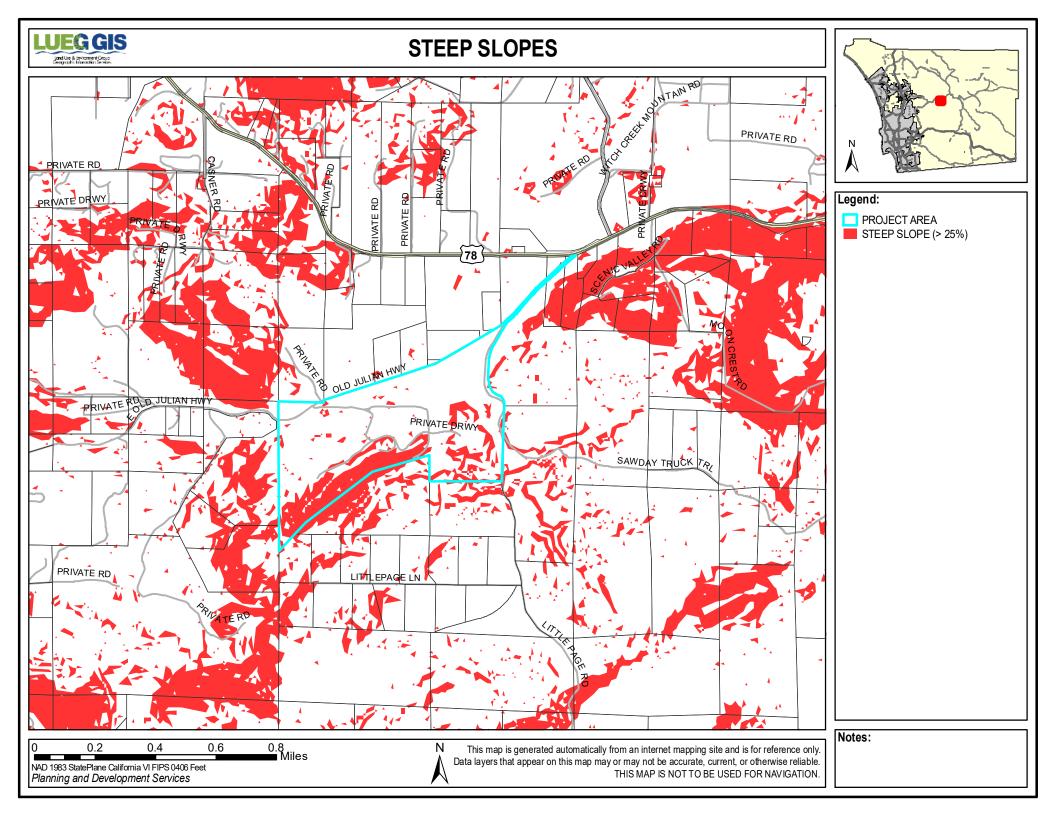

| Z8611150002861115200General Plan Regional Category:RuralRural And Use Designation:Rural Lands (RI-40) 1 Du/40 AcRural Lands (RI-40) 1 Du/40 AcCommunity Plan:RamonaRamonaRural Village Boundary:NoneNoneVillage Boundary:NoneNoneSpecial Study Area:NoneNoneSpecial Study Area:A72A72Animal Regulation:OODensity:Minimum Lot Size:8Ac8Ac                                                                                                                                                                                                                                                                                                                                                                                                                                                                                                                                                                                                                                                                                                                                                                                                                                                                                                                                                                                                                                                                                                                                                                                                                                                                                                                                                                                                                                                                                                                                                                                                                                                                                                                                                                                      |
|-------------------------------------------------------------------------------------------------------------------------------------------------------------------------------------------------------------------------------------------------------------------------------------------------------------------------------------------------------------------------------------------------------------------------------------------------------------------------------------------------------------------------------------------------------------------------------------------------------------------------------------------------------------------------------------------------------------------------------------------------------------------------------------------------------------------------------------------------------------------------------------------------------------------------------------------------------------------------------------------------------------------------------------------------------------------------------------------------------------------------------------------------------------------------------------------------------------------------------------------------------------------------------------------------------------------------------------------------------------------------------------------------------------------------------------------------------------------------------------------------------------------------------------------------------------------------------------------------------------------------------------------------------------------------------------------------------------------------------------------------------------------------------------------------------------------------------------------------------------------------------------------------------------------------------------------------------------------------------------------------------------------------------------------------------------------------------------------------------------------------------|
| General Plan Land Use Designation:         Rural Lands (RI-40) 1 Du/40 Ac         Rur                                                                                                                                                                                                                                                                                                                                                                                                                 |
| General Plan Land Use Designation:         Rural Lands (RI-40) 1 Du/40 Ac         Rur                                                                                                                                                                                                                                                                                                                                                                                                                 |
| Rural Village Boundary:  None  None |
| Village Boundary:         None         None           Special Study Area :         None         None           Zoning Information           Use Regulation:         A72         A72           Animal Regulation:         O         O           Density:         -         -           Minimum Lot Size:         8Ac         8Ac                                                                                                                                                                                                                                                                                                                                                                                                                                                                                                                                                                                                                                                                                                                                                                                                                                                                                                                                                                                                                                                                                                                                                                                                                                                                                                                                                                                                                                                                                                                                                                                                                                                                                                                                                                                               |
| Village Boundary:         None         None           Special Study Area :         None         None           Zoning Information           Use Regulation:         A72         A72           Animal Regulation:         O         O           Density:         -         -           Minimum Lot Size:         8Ac         8Ac                                                                                                                                                                                                                                                                                                                                                                                                                                                                                                                                                                                                                                                                                                                                                                                                                                                                                                                                                                                                                                                                                                                                                                                                                                                                                                                                                                                                                                                                                                                                                                                                                                                                                                                                                                                               |
| Zoning Information           Use Regulation:         A72         A72           Animal Regulation:         O         O           Density:         -         -           Minimum Lot Size:         8Ac         8Ac                                                                                                                                                                                                                                                                                                                                                                                                                                                                                                                                                                                                                                                                                                                                                                                                                                                                                                                                                                                                                                                                                                                                                                                                                                                                                                                                                                                                                                                                                                                                                                                                                                                                                                                                                                                                                                                                                                              |
| Use Regulation:       A72       A72         Animal Regulation:       O       O         Density:       -       -         Minimum Lot Size:       8Ac       8Ac                                                                                                                                                                                                                                                                                                                                                                                                                                                                                                                                                                                                                                                                                                                                                                                                                                                                                                                                                                                                                                                                                                                                                                                                                                                                                                                                                                                                                                                                                                                                                                                                                                                                                                                                                                                                                                                                                                                                                                 |
| Use Regulation:       A72       A72         Animal Regulation:       O       O         Density:       -       -         Minimum Lot Size:       8Ac       8Ac                                                                                                                                                                                                                                                                                                                                                                                                                                                                                                                                                                                                                                                                                                                                                                                                                                                                                                                                                                                                                                                                                                                                                                                                                                                                                                                                                                                                                                                                                                                                                                                                                                                                                                                                                                                                                                                                                                                                                                 |
| Animal Regulation: O O O  Density:  Minimum Lot Size: 8Ac 8Ac                                                                                                                                                                                                                                                                                                                                                                                                                                                                                                                                                                                                                                                                                                                                                                                                                                                                                                                                                                                                                                                                                                                                                                                                                                                                                                                                                                                                                                                                                                                                                                                                                                                                                                                                                                                                                                                                                                                                                                                                                                                                 |
| Density: Minimum Lot Size: 8Ac 8Ac                                                                                                                                                                                                                                                                                                                                                                                                                                                                                                                                                                                                                                                                                                                                                                                                                                                                                                                                                                                                                                                                                                                                                                                                                                                                                                                                                                                                                                                                                                                                                                                                                                                                                                                                                                                                                                                                                                                                                                                                                                                                                            |
| Minimum Lot Size: 8Ac 8Ac                                                                                                                                                                                                                                                                                                                                                                                                                                                                                                                                                                                                                                                                                                                                                                                                                                                                                                                                                                                                                                                                                                                                                                                                                                                                                                                                                                                                                                                                                                                                                                                                                                                                                                                                                                                                                                                                                                                                                                                                                                                                                                     |
|                                                                                                                                                                                                                                                                                                                                                                                                                                                                                                                                                                                                                                                                                                                                                                                                                                                                                                                                                                                                                                                                                                                                                                                                                                                                                                                                                                                                                                                                                                                                                                                                                                                                                                                                                                                                                                                                                                                                                                                                                                                                                                                               |
| Maximum Floor Area Ratio:                                                                                                                                                                                                                                                                                                                                                                                                                                                                                                                                                                                                                                                                                                                                                                                                                                                                                                                                                                                                                                                                                                                                                                                                                                                                                                                                                                                                                                                                                                                                                                                                                                                                                                                                                                                                                                                                                                                                                                                                                                                                                                     |
| Floor Area Ratio:                                                                                                                                                                                                                                                                                                                                                                                                                                                                                                                                                                                                                                                                                                                                                                                                                                                                                                                                                                                                                                                                                                                                                                                                                                                                                                                                                                                                                                                                                                                                                                                                                                                                                                                                                                                                                                                                                                                                                                                                                                                                                                             |
|                                                                                                                                                                                                                                                                                                                                                                                                                                                                                                                                                                                                                                                                                                                                                                                                                                                                                                                                                                                                                                                                                                                                                                                                                                                                                                                                                                                                                                                                                                                                                                                                                                                                                                                                                                                                                                                                                                                                                                                                                                                                                                                               |
| Building Type:         C         C           Height:         G         G                                                                                                                                                                                                                                                                                                                                                                                                                                                                                                                                                                                                                                                                                                                                                                                                                                                                                                                                                                                                                                                                                                                                                                                                                                                                                                                                                                                                                                                                                                                                                                                                                                                                                                                                                                                                                                                                                                                                                                                                                                                      |
| Setback: C C                                                                                                                                                                                                                                                                                                                                                                                                                                                                                                                                                                                                                                                                                                                                                                                                                                                                                                                                                                                                                                                                                                                                                                                                                                                                                                                                                                                                                                                                                                                                                                                                                                                                                                                                                                                                                                                                                                                                                                                                                                                                                                                  |
| Lot Coverage:                                                                                                                                                                                                                                                                                                                                                                                                                                                                                                                                                                                                                                                                                                                                                                                                                                                                                                                                                                                                                                                                                                                                                                                                                                                                                                                                                                                                                                                                                                                                                                                                                                                                                                                                                                                                                                                                                                                                                                                                                                                                                                                 |
| Open Space:                                                                                                                                                                                                                                                                                                                                                                                                                                                                                                                                                                                                                                                                                                                                                                                                                                                                                                                                                                                                                                                                                                                                                                                                                                                                                                                                                                                                                                                                                                                                                                                                                                                                                                                                                                                                                                                                                                                                                                                                                                                                                                                   |
| Special Area Regulations:  A;Por S  A;Por S                                                                                                                                                                                                                                                                                                                                                                                                                                                                                                                                                                                                                                                                                                                                                                                                                                                                                                                                                                                                                                                                                                                                                                                                                                                                                                                                                                                                                                                                                                                                                                                                                                                                                                                                                                                                                                                                                                                                                                                                                                                                                   |
| A, I of 3                                                                                                                                                                                                                                                                                                                                                                                                                                                                                                                                                                                                                                                                                                                                                                                                                                                                                                                                                                                                                                                                                                                                                                                                                                                                                                                                                                                                                                                                                                                                                                                                                                                                                                                                                                                                                                                                                                                                                                                                                                                                                                                     |
| Aesthetic                                                                                                                                                                                                                                                                                                                                                                                                                                                                                                                                                                                                                                                                                                                                                                                                                                                                                                                                                                                                                                                                                                                                                                                                                                                                                                                                                                                                                                                                                                                                                                                                                                                                                                                                                                                                                                                                                                                                                                                                                                                                                                                     |
| The site is located within one mile of a State Scenic Highway.                                                                                                                                                                                                                                                                                                                                                                                                                                                                                                                                                                                                                                                                                                                                                                                                                                                                                                                                                                                                                                                                                                                                                                                                                                                                                                                                                                                                                                                                                                                                                                                                                                                                                                                                                                                                                                                                                                                                                                                                                                                                |
| The site contains steep slopes > 25%.                                                                                                                                                                                                                                                                                                                                                                                                                                                                                                                                                                                                                                                                                                                                                                                                                                                                                                                                                                                                                                                                                                                                                                                                                                                                                                                                                                                                                                                                                                                                                                                                                                                                                                                                                                                                                                                                                                                                                                                                                                                                                         |
| The site is located within Dark Skies "Zone A".                                                                                                                                                                                                                                                                                                                                                                                                                                                                                                                                                                                                                                                                                                                                                                                                                                                                                                                                                                                                                                                                                                                                                                                                                                                                                                                                                                                                                                                                                                                                                                                                                                                                                                                                                                                                                                                                                                                                                                                                                                                                               |
| Agricultural Resources                                                                                                                                                                                                                                                                                                                                                                                                                                                                                                                                                                                                                                                                                                                                                                                                                                                                                                                                                                                                                                                                                                                                                                                                                                                                                                                                                                                                                                                                                                                                                                                                                                                                                                                                                                                                                                                                                                                                                                                                                                                                                                        |
| The site is a Farmland Mapping and Monitoring Program (FMMP) designated farmland. Yes Yes                                                                                                                                                                                                                                                                                                                                                                                                                                                                                                                                                                                                                                                                                                                                                                                                                                                                                                                                                                                                                                                                                                                                                                                                                                                                                                                                                                                                                                                                                                                                                                                                                                                                                                                                                                                                                                                                                                                                                                                                                                     |
| The site contains Prime Soils.                                                                                                                                                                                                                                                                                                                                                                                                                                                                                                                                                                                                                                                                                                                                                                                                                                                                                                                                                                                                                                                                                                                                                                                                                                                                                                                                                                                                                                                                                                                                                                                                                                                                                                                                                                                                                                                                                                                                                                                                                                                                                                |
| There is evidence of active agriculture on the project site.  Please Refer To Aerial Imagery  Please Refer To Aerial Imagery                                                                                                                                                                                                                                                                                                                                                                                                                                                                                                                                                                                                                                                                                                                                                                                                                                                                                                                                                                                                                                                                                                                                                                                                                                                                                                                                                                                                                                                                                                                                                                                                                                                                                                                                                                                                                                                                                                                                                                                                  |
| Sunset Zone: 18 18                                                                                                                                                                                                                                                                                                                                                                                                                                                                                                                                                                                                                                                                                                                                                                                                                                                                                                                                                                                                                                                                                                                                                                                                                                                                                                                                                                                                                                                                                                                                                                                                                                                                                                                                                                                                                                                                                                                                                                                                                                                                                                            |
| The site is located within an Agricultural Preserve.  Yes  Yes                                                                                                                                                                                                                                                                                                                                                                                                                                                                                                                                                                                                                                                                                                                                                                                                                                                                                                                                                                                                                                                                                                                                                                                                                                                                                                                                                                                                                                                                                                                                                                                                                                                                                                                                                                                                                                                                                                                                                                                                                                                                |
| The site is in a Williamson Act Contract.  Yes  No                                                                                                                                                                                                                                                                                                                                                                                                                                                                                                                                                                                                                                                                                                                                                                                                                                                                                                                                                                                                                                                                                                                                                                                                                                                                                                                                                                                                                                                                                                                                                                                                                                                                                                                                                                                                                                                                                                                                                                                                                                                                            |