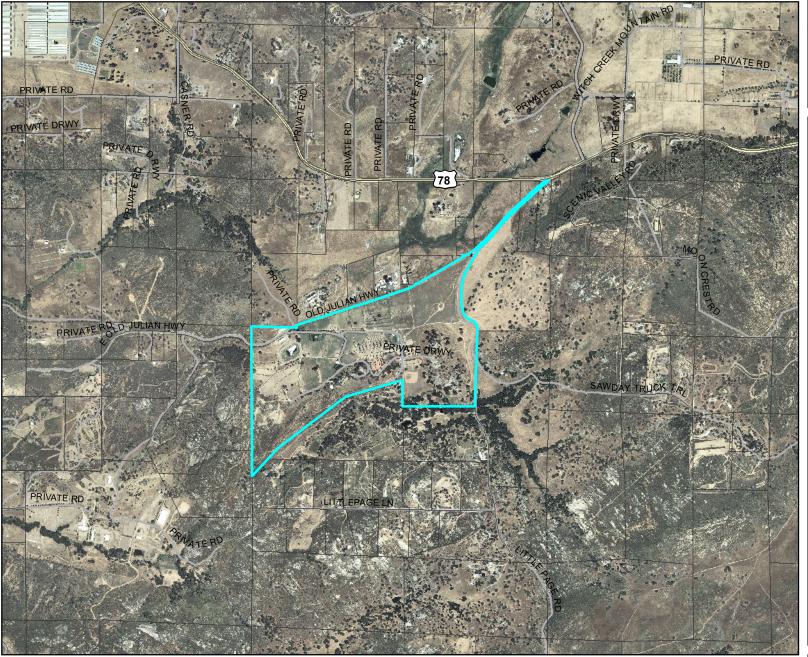

9/13/2023 10:54:16 AM

| Project Manager:                      |                                              |                                              |   |
|---------------------------------------|----------------------------------------------|----------------------------------------------|---|
| Land Development Manager:             |                                              |                                              |   |
| Project Record ID:                    |                                              |                                              |   |
| Project Environmental Review (ER) ID: |                                              |                                              |   |
| Assessor's Parcel Number(s):          | 2861115000,2861115200                        |                                              |   |
| Project Name:                         |                                              |                                              |   |
|                                       | 2861115000                                   | 2861115200                                   |   |
|                                       | General Information                          |                                              |   |
| USGS Quad Name/County Quad Number:    | Ramona/60                                    | Ramona/60                                    |   |
| Section/Township/Range:               | 10/13S/02E; 11/13S/02E                       | 11/13S/02E                                   |   |
| Tax Rate Area:                        | 65023                                        | 65023                                        |   |
| Thomas Guide:                         | /                                            | /                                            |   |
| Site Address:                         | 26353 Old Julian Hwy<br>Ramona 92065-6731    | 0 Highway 78 Ramona<br>92065                 |   |
| Parcel Size (acres):                  | 170.27                                       | Data Not Available                           |   |
| Board of Supervisors District:        | 2                                            | 2                                            |   |
|                                       | 5.111.6.1.11111111111111111111111111111      |                                              | _ |
|                                       | Public Service and Utility Districts         |                                              |   |
| Water/Irrigation District:            | None                                         | None                                         |   |
| Sewer District:                       | None                                         | None                                         |   |
| Fire Agency:                          | San Diego County Fire<br>Protection District | San Diego County Fire<br>Protection District |   |
| School District:                      | Unified Ramona                               | Unified Ramona                               |   |
|                                       | ·                                            |                                              |   |

| Z8611150002861115200General Plan Regional Category:RuralRural And Use Designation:Rural Lands (RI-40) 1 Du/40 AcRural Lands (RI-40) 1 Du/40 AcCommunity Plan:RamonaRamonaRural Village Boundary:NoneNoneVillage Boundary:NoneNoneSpecial Study Area:NoneNoneSpecial Study Area:A72A72Animal Regulation:OODensity:Minimum Lot Size:8Ac8Ac                                                                                                                                                                                                                                                                                                                                                                                                                                                                                                                                                                                                                                                                                                                                                                                                                                                                                                                                                                                                                                                                                                                                                                                                                                                                                                                                                                                                                                                                                                                                                                                                                                                                                                                                                                                      |
|-------------------------------------------------------------------------------------------------------------------------------------------------------------------------------------------------------------------------------------------------------------------------------------------------------------------------------------------------------------------------------------------------------------------------------------------------------------------------------------------------------------------------------------------------------------------------------------------------------------------------------------------------------------------------------------------------------------------------------------------------------------------------------------------------------------------------------------------------------------------------------------------------------------------------------------------------------------------------------------------------------------------------------------------------------------------------------------------------------------------------------------------------------------------------------------------------------------------------------------------------------------------------------------------------------------------------------------------------------------------------------------------------------------------------------------------------------------------------------------------------------------------------------------------------------------------------------------------------------------------------------------------------------------------------------------------------------------------------------------------------------------------------------------------------------------------------------------------------------------------------------------------------------------------------------------------------------------------------------------------------------------------------------------------------------------------------------------------------------------------------------|
| General Plan Land Use Designation:         Rural Lands (RI-40) 1 Du/40 Ac         Rur                                                                                                                                                                                                                                                                                                                                                                                                                 |
| General Plan Land Use Designation:         Rural Lands (RI-40) 1 Du/40 Ac         Rur                                                                                                                                                                                                                                                                                                                                                                                                                 |
| Rural Village Boundary:  None  None |
| Village Boundary:         None         None           Special Study Area :         None         None           Zoning Information           Use Regulation:         A72         A72           Animal Regulation:         O         O           Density:         -         -           Minimum Lot Size:         8Ac         8Ac                                                                                                                                                                                                                                                                                                                                                                                                                                                                                                                                                                                                                                                                                                                                                                                                                                                                                                                                                                                                                                                                                                                                                                                                                                                                                                                                                                                                                                                                                                                                                                                                                                                                                                                                                                                               |
| Village Boundary:         None         None           Special Study Area :         None         None           Zoning Information           Use Regulation:         A72         A72           Animal Regulation:         O         O           Density:         -         -           Minimum Lot Size:         8Ac         8Ac                                                                                                                                                                                                                                                                                                                                                                                                                                                                                                                                                                                                                                                                                                                                                                                                                                                                                                                                                                                                                                                                                                                                                                                                                                                                                                                                                                                                                                                                                                                                                                                                                                                                                                                                                                                               |
| Zoning Information           Use Regulation:         A72         A72           Animal Regulation:         O         O           Density:         -         -           Minimum Lot Size:         8Ac         8Ac                                                                                                                                                                                                                                                                                                                                                                                                                                                                                                                                                                                                                                                                                                                                                                                                                                                                                                                                                                                                                                                                                                                                                                                                                                                                                                                                                                                                                                                                                                                                                                                                                                                                                                                                                                                                                                                                                                              |
| Use Regulation:       A72       A72         Animal Regulation:       O       O         Density:       -       -         Minimum Lot Size:       8Ac       8Ac                                                                                                                                                                                                                                                                                                                                                                                                                                                                                                                                                                                                                                                                                                                                                                                                                                                                                                                                                                                                                                                                                                                                                                                                                                                                                                                                                                                                                                                                                                                                                                                                                                                                                                                                                                                                                                                                                                                                                                 |
| Use Regulation:       A72       A72         Animal Regulation:       O       O         Density:       -       -         Minimum Lot Size:       8Ac       8Ac                                                                                                                                                                                                                                                                                                                                                                                                                                                                                                                                                                                                                                                                                                                                                                                                                                                                                                                                                                                                                                                                                                                                                                                                                                                                                                                                                                                                                                                                                                                                                                                                                                                                                                                                                                                                                                                                                                                                                                 |
| Animal Regulation: O O O  Density:  Minimum Lot Size: 8Ac 8Ac                                                                                                                                                                                                                                                                                                                                                                                                                                                                                                                                                                                                                                                                                                                                                                                                                                                                                                                                                                                                                                                                                                                                                                                                                                                                                                                                                                                                                                                                                                                                                                                                                                                                                                                                                                                                                                                                                                                                                                                                                                                                 |
| Density: Minimum Lot Size: 8Ac 8Ac                                                                                                                                                                                                                                                                                                                                                                                                                                                                                                                                                                                                                                                                                                                                                                                                                                                                                                                                                                                                                                                                                                                                                                                                                                                                                                                                                                                                                                                                                                                                                                                                                                                                                                                                                                                                                                                                                                                                                                                                                                                                                            |
| Minimum Lot Size: 8Ac 8Ac                                                                                                                                                                                                                                                                                                                                                                                                                                                                                                                                                                                                                                                                                                                                                                                                                                                                                                                                                                                                                                                                                                                                                                                                                                                                                                                                                                                                                                                                                                                                                                                                                                                                                                                                                                                                                                                                                                                                                                                                                                                                                                     |
|                                                                                                                                                                                                                                                                                                                                                                                                                                                                                                                                                                                                                                                                                                                                                                                                                                                                                                                                                                                                                                                                                                                                                                                                                                                                                                                                                                                                                                                                                                                                                                                                                                                                                                                                                                                                                                                                                                                                                                                                                                                                                                                               |
| Maximum Floor Area Ratio:                                                                                                                                                                                                                                                                                                                                                                                                                                                                                                                                                                                                                                                                                                                                                                                                                                                                                                                                                                                                                                                                                                                                                                                                                                                                                                                                                                                                                                                                                                                                                                                                                                                                                                                                                                                                                                                                                                                                                                                                                                                                                                     |
| Floor Area Ratio:                                                                                                                                                                                                                                                                                                                                                                                                                                                                                                                                                                                                                                                                                                                                                                                                                                                                                                                                                                                                                                                                                                                                                                                                                                                                                                                                                                                                                                                                                                                                                                                                                                                                                                                                                                                                                                                                                                                                                                                                                                                                                                             |
|                                                                                                                                                                                                                                                                                                                                                                                                                                                                                                                                                                                                                                                                                                                                                                                                                                                                                                                                                                                                                                                                                                                                                                                                                                                                                                                                                                                                                                                                                                                                                                                                                                                                                                                                                                                                                                                                                                                                                                                                                                                                                                                               |
| Building Type:         C         C           Height:         G         G                                                                                                                                                                                                                                                                                                                                                                                                                                                                                                                                                                                                                                                                                                                                                                                                                                                                                                                                                                                                                                                                                                                                                                                                                                                                                                                                                                                                                                                                                                                                                                                                                                                                                                                                                                                                                                                                                                                                                                                                                                                      |
| Setback: C C                                                                                                                                                                                                                                                                                                                                                                                                                                                                                                                                                                                                                                                                                                                                                                                                                                                                                                                                                                                                                                                                                                                                                                                                                                                                                                                                                                                                                                                                                                                                                                                                                                                                                                                                                                                                                                                                                                                                                                                                                                                                                                                  |
| Lot Coverage:                                                                                                                                                                                                                                                                                                                                                                                                                                                                                                                                                                                                                                                                                                                                                                                                                                                                                                                                                                                                                                                                                                                                                                                                                                                                                                                                                                                                                                                                                                                                                                                                                                                                                                                                                                                                                                                                                                                                                                                                                                                                                                                 |
| Open Space:                                                                                                                                                                                                                                                                                                                                                                                                                                                                                                                                                                                                                                                                                                                                                                                                                                                                                                                                                                                                                                                                                                                                                                                                                                                                                                                                                                                                                                                                                                                                                                                                                                                                                                                                                                                                                                                                                                                                                                                                                                                                                                                   |
| Special Area Regulations:  A;Por S  A;Por S                                                                                                                                                                                                                                                                                                                                                                                                                                                                                                                                                                                                                                                                                                                                                                                                                                                                                                                                                                                                                                                                                                                                                                                                                                                                                                                                                                                                                                                                                                                                                                                                                                                                                                                                                                                                                                                                                                                                                                                                                                                                                   |
| A, I of 3                                                                                                                                                                                                                                                                                                                                                                                                                                                                                                                                                                                                                                                                                                                                                                                                                                                                                                                                                                                                                                                                                                                                                                                                                                                                                                                                                                                                                                                                                                                                                                                                                                                                                                                                                                                                                                                                                                                                                                                                                                                                                                                     |
| Aesthetic                                                                                                                                                                                                                                                                                                                                                                                                                                                                                                                                                                                                                                                                                                                                                                                                                                                                                                                                                                                                                                                                                                                                                                                                                                                                                                                                                                                                                                                                                                                                                                                                                                                                                                                                                                                                                                                                                                                                                                                                                                                                                                                     |
| The site is located within one mile of a State Scenic Highway.                                                                                                                                                                                                                                                                                                                                                                                                                                                                                                                                                                                                                                                                                                                                                                                                                                                                                                                                                                                                                                                                                                                                                                                                                                                                                                                                                                                                                                                                                                                                                                                                                                                                                                                                                                                                                                                                                                                                                                                                                                                                |
| The site contains steep slopes > 25%.                                                                                                                                                                                                                                                                                                                                                                                                                                                                                                                                                                                                                                                                                                                                                                                                                                                                                                                                                                                                                                                                                                                                                                                                                                                                                                                                                                                                                                                                                                                                                                                                                                                                                                                                                                                                                                                                                                                                                                                                                                                                                         |
| The site is located within Dark Skies "Zone A".                                                                                                                                                                                                                                                                                                                                                                                                                                                                                                                                                                                                                                                                                                                                                                                                                                                                                                                                                                                                                                                                                                                                                                                                                                                                                                                                                                                                                                                                                                                                                                                                                                                                                                                                                                                                                                                                                                                                                                                                                                                                               |
| Agricultural Resources                                                                                                                                                                                                                                                                                                                                                                                                                                                                                                                                                                                                                                                                                                                                                                                                                                                                                                                                                                                                                                                                                                                                                                                                                                                                                                                                                                                                                                                                                                                                                                                                                                                                                                                                                                                                                                                                                                                                                                                                                                                                                                        |
| The site is a Farmland Mapping and Monitoring Program (FMMP) designated farmland. Yes Yes                                                                                                                                                                                                                                                                                                                                                                                                                                                                                                                                                                                                                                                                                                                                                                                                                                                                                                                                                                                                                                                                                                                                                                                                                                                                                                                                                                                                                                                                                                                                                                                                                                                                                                                                                                                                                                                                                                                                                                                                                                     |
| The site contains Prime Soils.                                                                                                                                                                                                                                                                                                                                                                                                                                                                                                                                                                                                                                                                                                                                                                                                                                                                                                                                                                                                                                                                                                                                                                                                                                                                                                                                                                                                                                                                                                                                                                                                                                                                                                                                                                                                                                                                                                                                                                                                                                                                                                |
| There is evidence of active agriculture on the project site.  Please Refer To Aerial Imagery  Please Refer To Aerial Imagery                                                                                                                                                                                                                                                                                                                                                                                                                                                                                                                                                                                                                                                                                                                                                                                                                                                                                                                                                                                                                                                                                                                                                                                                                                                                                                                                                                                                                                                                                                                                                                                                                                                                                                                                                                                                                                                                                                                                                                                                  |
| Sunset Zone: 18 18                                                                                                                                                                                                                                                                                                                                                                                                                                                                                                                                                                                                                                                                                                                                                                                                                                                                                                                                                                                                                                                                                                                                                                                                                                                                                                                                                                                                                                                                                                                                                                                                                                                                                                                                                                                                                                                                                                                                                                                                                                                                                                            |
| The site is located within an Agricultural Preserve.  Yes  Yes                                                                                                                                                                                                                                                                                                                                                                                                                                                                                                                                                                                                                                                                                                                                                                                                                                                                                                                                                                                                                                                                                                                                                                                                                                                                                                                                                                                                                                                                                                                                                                                                                                                                                                                                                                                                                                                                                                                                                                                                                                                                |
| The site is in a Williamson Act Contract.  Yes  No                                                                                                                                                                                                                                                                                                                                                                                                                                                                                                                                                                                                                                                                                                                                                                                                                                                                                                                                                                                                                                                                                                                                                                                                                                                                                                                                                                                                                                                                                                                                                                                                                                                                                                                                                                                                                                                                                                                                                                                                                                                                            |