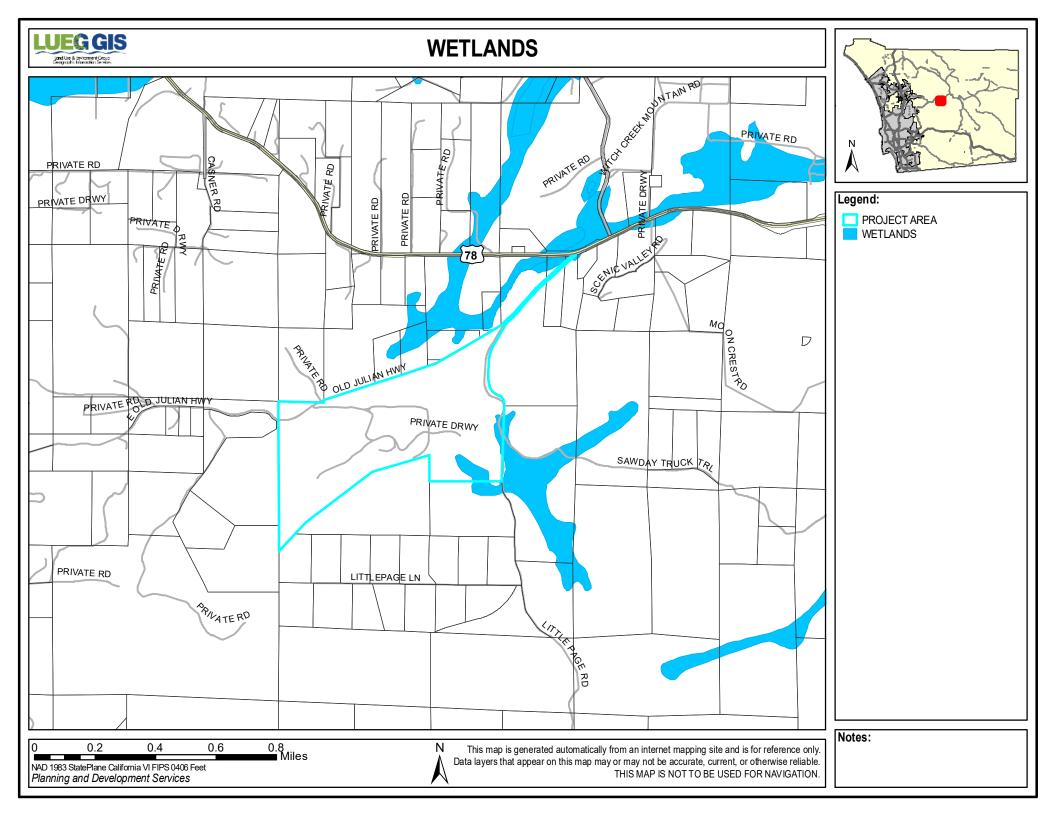

| Low          | Severe 16     |
| FeE  | Fallbrook rocky sandy loam, 9 to 30 percent slopes                   | 6e-7(19)           | 13           | Moderate     | Severe 16     |
| FxG  | Friant rocky fine sandy loam, 30 to 70 percent slopes                | 7s-8(19)           | <5           | Low          | Severe 1      |
| CmrG | Cieneba very rocky coarse sandy loam, 30 to 75 percent slopes        | 7s-8(19)           | <5           | Low          | Severe 1      |
| VvD  | Vista rocky coarse sandy loam, 5 to 15 percent slopes                | 6e-7(19)           | 27           | Low          | Moderate 2    |
| CnE2 | Cieneba-Fallbrook rocky sandy loams, 9 to 30 percent slopes, eroded  | 6e-7(19), 8s-1(19) | 18, X        | Low          | Severe 16     |

## **VEGETATION**





















### **A72 GENERAL AGRICULTURAL USE REGULATIONS**

#### **2720 INTENT.**

The provisions of Section 2720 through Section 2729, inclusive, shall be known as the A72 General Agricultural Use Regulations. The A72 Use Regulations are intended to create and preserve areas for the raising of crops and animals. Processing of products produced or raised on the premises would be permitted as would certain commercial activities associated with crop and animal raising. Typically, the A72 Use Regulations would be applied to areas distant from large urban centers where the dust, odor, and noise of agricultural operations would not interfere with urban uses, and where urban development would not encroach on agricultural uses.

### 2722 PERMITTED USES.

The following use types are permit