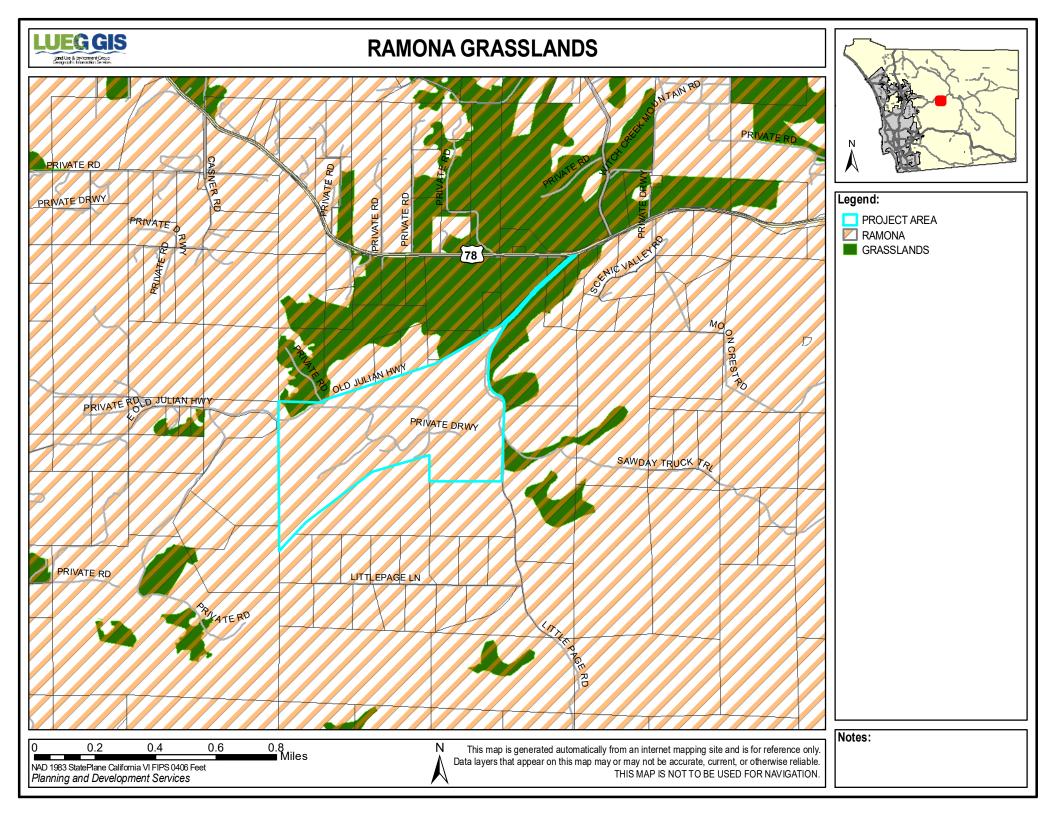

| Low          | Severe 16     |
| FeE  | Fallbrook rocky sandy loam, 9 to 30 percent slopes                   | 6e-7(19)           | 13           | Moderate     | Severe 16     |
| FxG  | Friant rocky fine sandy loam, 30 to 70 percent slopes                | 7s-8(19)           | <5           | Low          | Severe 1      |
| CmrG | Cieneba very rocky coarse sandy loam, 30 to 75 percent slopes        | 7s-8(19)           | <5           | Low          | Severe 1      |
| VvD  | Vista rocky coarse sandy loam, 5 to 15 percent slopes                | 6e-7(19)           | 27           | Low          | Moderate 2    |
| CnE2 | Cieneba-Fallbrook rocky sandy loams, 9 to 30 percent slopes, eroded  | 6e-7(19), 8s-1(19) | 18, X        | Low          | Severe 16     |

## **VEGETATION**





















### **A72 GENERAL AGRICULTURAL USE REGULATIONS**

#### **2720 INTENT.**

The provisions of Section 2720 through Section 2729, inclusive, shall be known as the A72 General Agricultural Use Regulations. The A72 Use Regulations are intended to create and preserve areas for the raising of crops and animals. Processing of products produced or raised on the premises would be permitted as would certain commercial activities associated with crop and animal raising. Typically, the A72 Use Regulations would be applied to areas distant from large urban centers where the dust, odor, and noise of agricultural operations would not interfere with urban uses, and where urban development would not encroach on agricultural uses.

### 2722 PERMITTED USES.

The following use types are permitted by