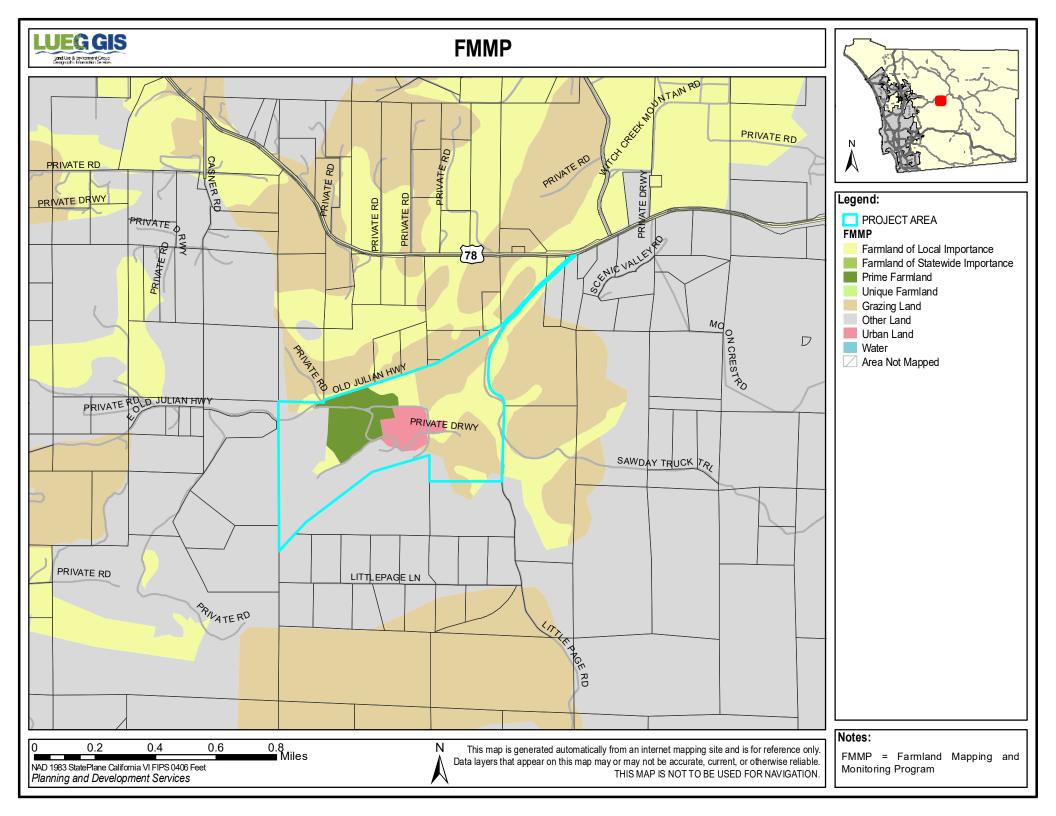

| Z8611150002861115200General Plan Regional Category:RuralRural And Use Designation:Rural Lands (RI-40) 1 Du/40 AcRural Lands (RI-40) 1 Du/40 AcCommunity Plan:RamonaRamonaRural Village Boundary:NoneNoneVillage Boundary:NoneNoneSpecial Study Area:NoneNoneSpecial Study Area:A72A72Animal Regulation:OODensity:Minimum Lot Size:8Ac8Ac                                                                                                                                                                                                                                                                                                                                                                                                                                                                                                                                                                                                                                                                                                                                                                                                                                                                                                                                                                                                                                                                                                                                                                                                                                                                                                                                                                                                                                                                                                                                                                                                                                                                                                                                                                                      |
|-------------------------------------------------------------------------------------------------------------------------------------------------------------------------------------------------------------------------------------------------------------------------------------------------------------------------------------------------------------------------------------------------------------------------------------------------------------------------------------------------------------------------------------------------------------------------------------------------------------------------------------------------------------------------------------------------------------------------------------------------------------------------------------------------------------------------------------------------------------------------------------------------------------------------------------------------------------------------------------------------------------------------------------------------------------------------------------------------------------------------------------------------------------------------------------------------------------------------------------------------------------------------------------------------------------------------------------------------------------------------------------------------------------------------------------------------------------------------------------------------------------------------------------------------------------------------------------------------------------------------------------------------------------------------------------------------------------------------------------------------------------------------------------------------------------------------------------------------------------------------------------------------------------------------------------------------------------------------------------------------------------------------------------------------------------------------------------------------------------------------------|
| General Plan Land Use Designation:         Rural Lands (RI-40) 1 Du/40 Ac         Rur                                                                                                                                                                                                                                                                                                                                                                                                                 |
| General Plan Land Use Designation:         Rural Lands (RI-40) 1 Du/40 Ac         Rur                                                                                                                                                                                                                                                                                                                                                                                                                 |
| Rural Village Boundary:  None  None |
| Village Boundary:         None         None           Special Study Area :         None         None           Zoning Information           Use Regulation:         A72         A72           Animal Regulation:         O         O           Density:         -         -           Minimum Lot Size:         8Ac         8Ac                                                                                                                                                                                                                                                                                                                                                                                                                                                                                                                                                                                                                                                                                                                                                                                                                                                                                                                                                                                                                                                                                                                                                                                                                                                                                                                                                                                                                                                                                                                                                                                                                                                                                                                                                                                               |
| Village Boundary:         None         None           Special Study Area :         None         None           Zoning Information           Use Regulation:         A72         A72           Animal Regulation:         O         O           Density:         -         -           Minimum Lot Size:         8Ac         8Ac                                                                                                                                                                                                                                                                                                                                                                                                                                                                                                                                                                                                                                                                                                                                                                                                                                                                                                                                                                                                                                                                                                                                                                                                                                                                                                                                                                                                                                                                                                                                                                                                                                                                                                                                                                                               |
| Zoning Information           Use Regulation:         A72         A72           Animal Regulation:         O         O           Density:         -         -           Minimum Lot Size:         8Ac         8Ac                                                                                                                                                                                                                                                                                                                                                                                                                                                                                                                                                                                                                                                                                                                                                                                                                                                                                                                                                                                                                                                                                                                                                                                                                                                                                                                                                                                                                                                                                                                                                                                                                                                                                                                                                                                                                                                                                                              |
| Use Regulation:       A72       A72         Animal Regulation:       O       O         Density:       -       -         Minimum Lot Size:       8Ac       8Ac                                                                                                                                                                                                                                                                                                                                                                                                                                                                                                                                                                                                                                                                                                                                                                                                                                                                                                                                                                                                                                                                                                                                                                                                                                                                                                                                                                                                                                                                                                                                                                                                                                                                                                                                                                                                                                                                                                                                                                 |
| Use Regulation:       A72       A72         Animal Regulation:       O       O         Density:       -       -         Minimum Lot Size:       8Ac       8Ac                                                                                                                                                                                                                                                                                                                                                                                                                                                                                                                                                                                                                                                                                                                                                                                                                                                                                                                                                                                                                                                                                                                                                                                                                                                                                                                                                                                                                                                                                                                                                                                                                                                                                                                                                                                                                                                                                                                                                                 |
| Animal Regulation: O O O  Density:  Minimum Lot Size: 8Ac 8Ac                                                                                                                                                                                                                                                                                                                                                                                                                                                                                                                                                                                                                                                                                                                                                                                                                                                                                                                                                                                                                                                                                                                                                                                                                                                                                                                                                                                                                                                                                                                                                                                                                                                                                                                                                                                                                                                                                                                                                                                                                                                                 |
| Density: Minimum Lot Size: 8Ac 8Ac                                                                                                                                                                                                                                                                                                                                                                                                                                                                                                                                                                                                                                                                                                                                                                                                                                                                                                                                                                                                                                                                                                                                                                                                                                                                                                                                                                                                                                                                                                                                                                                                                                                                                                                                                                                                                                                                                                                                                                                                                                                                                            |
| Minimum Lot Size: 8Ac 8Ac                                                                                                                                                                                                                                                                                                                                                                                                                                                                                                                                                                                                                                                                                                                                                                                                                                                                                                                                                                                                                                                                                                                                                                                                                                                                                                                                                                                                                                                                                                                                                                                                                                                                                                                                                                                                                                                                                                                                                                                                                                                                                                     |
|                                                                                                                                                                                                                                                                                                                                                                                                                                                                                                                                                                                                                                                                                                                                                                                                                                                                                                                                                                                                                                                                                                                                                                                                                                                                                                                                                                                                                                                                                                                                                                                                                                                                                                                                                                                                                                                                                                                                                                                                                                                                                                                               |
| Maximum Floor Area Ratio:                                                                                                                                                                                                                                                                                                                                                                                                                                                                                                                                                                                                                                                                                                                                                                                                                                                                                                                                                                                                                                                                                                                                                                                                                                                                                                                                                                                                                                                                                                                                                                                                                                                                                                                                                                                                                                                                                                                                                                                                                                                                                                     |
| Floor Area Ratio:                                                                                                                                                                                                                                                                                                                                                                                                                                                                                                                                                                                                                                                                                                                                                                                                                                                                                                                                                                                                                                                                                                                                                                                                                                                                                                                                                                                                                                                                                                                                                                                                                                                                                                                                                                                                                                                                                                                                                                                                                                                                                                             |
|                                                                                                                                                                                                                                                                                                                                                                                                                                                                                                                                                                                                                                                                                                                                                                                                                                                                                                                                                                                                                                                                                                                                                                                                                                                                                                                                                                                                                                                                                                                                                                                                                                                                                                                                                                                                                                                                                                                                                                                                                                                                                                                               |
| Building Type:         C         C           Height:         G         G                                                                                                                                                                                                                                                                                                                                                                                                                                                                                                                                                                                                                                                                                                                                                                                                                                                                                                                                                                                                                                                                                                                                                                                                                                                                                                                                                                                                                                                                                                                                                                                                                                                                                                                                                                                                                                                                                                                                                                                                                                                      |
| Setback: C C                                                                                                                                                                                                                                                                                                                                                                                                                                                                                                                                                                                                                                                                                                                                                                                                                                                                                                                                                                                                                                                                                                                                                                                                                                                                                                                                                                                                                                                                                                                                                                                                                                                                                                                                                                                                                                                                                                                                                                                                                                                                                                                  |
| Lot Coverage:                                                                                                                                                                                                                                                                                                                                                                                                                                                                                                                                                                                                                                                                                                                                                                                                                                                                                                                                                                                                                                                                                                                                                                                                                                                                                                                                                                                                                                                                                                                                                                                                                                                                                                                                                                                                                                                                                                                                                                                                                                                                                                                 |
| Open Space:                                                                                                                                                                                                                                                                                                                                                                                                                                                                                                                                                                                                                                                                                                                                                                                                                                                                                                                                                                                                                                                                                                                                                                                                                                                                                                                                                                                                                                                                                                                                                                                                                                                                                                                                                                                                                                                                                                                                                                                                                                                                                                                   |
| Special Area Regulations:  A;Por S  A;Por S                                                                                                                                                                                                                                                                                                                                                                                                                                                                                                                                                                                                                                                                                                                                                                                                                                                                                                                                                                                                                                                                                                                                                                                                                                                                                                                                                                                                                                                                                                                                                                                                                                                                                                                                                                                                                                                                                                                                                                                                                                                                                   |
| A, I of 3                                                                                                                                                                                                                                                                                                                                                                                                                                                                                                                                                                                                                                                                                                                                                                                                                                                                                                                                                                                                                                                                                                                                                                                                                                                                                                                                                                                                                                                                                                                                                                                                                                                                                                                                                                                                                                                                                                                                                                                                                                                                                                                     |
| Aesthetic                                                                                                                                                                                                                                                                                                                                                                                                                                                                                                                                                                                                                                                                                                                                                                                                                                                                                                                                                                                                                                                                                                                                                                                                                                                                                                                                                                                                                                                                                                                                                                                                                                                                                                                                                                                                                                                                                                                                                                                                                                                                                                                     |
| The site is located within one mile of a State Scenic Highway.                                                                                                                                                                                                                                                                                                                                                                                                                                                                                                                                                                                                                                                                                                                                                                                                                                                                                                                                                                                                                                                                                                                                                                                                                                                                                                                                                                                                                                                                                                                                                                                                                                                                                                                                                                                                                                                                                                                                                                                                                                                                |
| The site contains steep slopes > 25%.                                                                                                                                                                                                                                                                                                                                                                                                                                                                                                                                                                                                                                                                                                                                                                                                                                                                                                                                                                                                                                                                                                                                                                                                                                                                                                                                                                                                                                                                                                                                                                                                                                                                                                                                                                                                                                                                                                                                                                                                                                                                                         |
| The site is located within Dark Skies "Zone A".                                                                                                                                                                                                                                                                                                                                                                                                                                                                                                                                                                                                                                                                                                                                                                                                                                                                                                                                                                                                                                                                                                                                                                                                                                                                                                                                                                                                                                                                                                                                                                                                                                                                                                                                                                                                                                                                                                                                                                                                                                                                               |
| Agricultural Resources                                                                                                                                                                                                                                                                                                                                                                                                                                                                                                                                                                                                                                                                                                                                                                                                                                                                                                                                                                                                                                                                                                                                                                                                                                                                                                                                                                                                                                                                                                                                                                                                                                                                                                                                                                                                                                                                                                                                                                                                                                                                                                        |
| The site is a Farmland Mapping and Monitoring Program (FMMP) designated farmland. Yes Yes                                                                                                                                                                                                                                                                                                                                                                                                                                                                                                                                                                                                                                                                                                                                                                                                                                                                                                                                                                                                                                                                                                                                                                                                                                                                                                                                                                                                                                                                                                                                                                                                                                                                                                                                                                                                                                                                                                                                                                                                                                     |
| The site contains Prime Soils.                                                                                                                                                                                                                                                                                                                                                                                                                                                                                                                                                                                                                                                                                                                                                                                                                                                                                                                                                                                                                                                                                                                                                                                                                                                                                                                                                                                                                                                                                                                                                                                                                                                                                                                                                                                                                                                                                                                                                                                                                                                                                                |
| There is evidence of active agriculture on the project site.  Please Refer To Aerial Imagery  Please Refer To Aerial Imagery                                                                                                                                                                                                                                                                                                                                                                                                                                                                                                                                                                                                                                                                                                                                                                                                                                                                                                                                                                                                                                                                                                                                                                                                                                                                                                                                                                                                                                                                                                                                                                                                                                                                                                                                                                                                                                                                                                                                                                                                  |
| Sunset Zone: 18 18                                                                                                                                                                                                                                                                                                                                                                                                                                                                                                                                                                                                                                                                                                                                                                                                                                                                                                                                                                                                                                                                                                                                                                                                                                                                                                                                                                                                                                                                                                                                                                                                                                                                                                                                                                                                                                                                                                                                                                                                                                                                                                            |
| The site is located within an Agricultural Preserve.  Yes  Yes                                                                                                                                                                                                                                                                                                                                                                                                                                                                                                                                                                                                                                                                                                                                                                                                                                                                                                                                                                                                                                                                                                                                                                                                                                                                                                                                                                                                                                                                                                                                                                                                                                                                                                                                                                                                                                                                                                                                                                                                                                                                |
| The site is in a Williamson Act Contract.  Yes  No                                                                                                                                                                                                                                                                                                                                                                                                                                                                                                                                                                                                                                                                                                                                                                                                                                                                                                                                                                                                                                                                                                                                                                                                                                                                                                                                                                                                                                                                                                                                                                                                                                                                                                                                                                                                                                                                                                                                                                                                                                                                            |