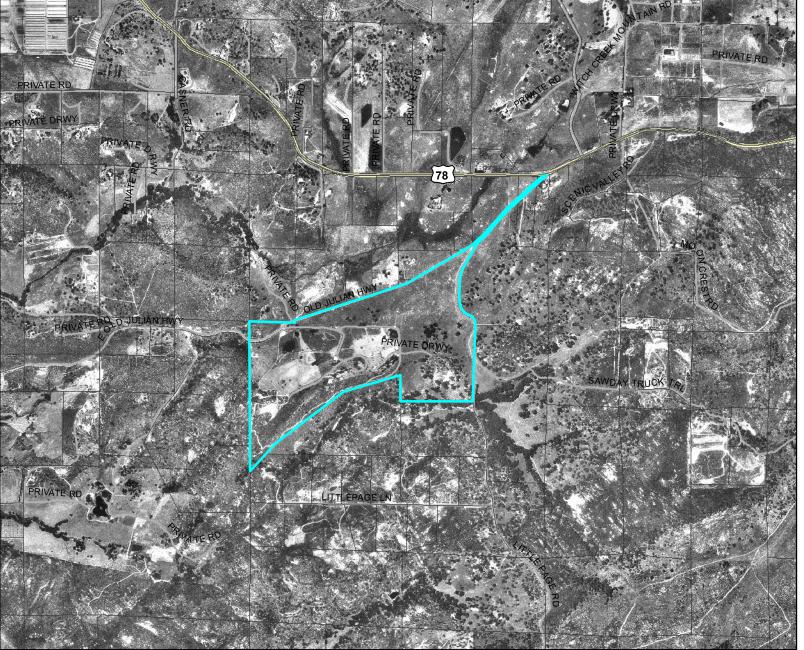

9/13/2023 10:54:16 AM

| Project Manager:                      |                                              |                                              |   |
|---------------------------------------|----------------------------------------------|----------------------------------------------|---|
| Land Development Manager:             |                                              |                                              |   |
| Project Record ID:                    |                                              |                                              |   |
| Project Environmental Review (ER) ID: |                                              |                                              |   |
| Assessor's Parcel Number(s):          | 2861115000,2861115200                        |                                              |   |
| Project Name:                         |                                              |                                              |   |
|                                       | 2861115000                                   | 2861115200                                   |   |
|                                       | General Information                          |                                              |   |
| USGS Quad Name/County Quad Number:    | Ramona/60                                    | Ramona/60                                    |   |
| Section/Township/Range:               | 10/13S/02E; 11/13S/02E                       | 11/13S/02E                                   |   |
| Tax Rate Area:                        | 65023                                        | 65023                                        |   |
| Thomas Guide:                         | /                                            | /                                            |   |
| Site Address:                         | 26353 Old Julian Hwy<br>Ramona 92065-6731    | 0 Highway 78 Ramona<br>92065                 |   |
| Parcel Size (acres):                  | 170.27                                       | Data Not Available                           |   |
| Board of Supervisors District:        | 2                                            | 2                                            |   |
|                                       | 5.111.6.1.11111111111111111111111111111      |                                              | _ |
|                                       | Public Service and Utility Districts         |                                              |   |
| Water/Irrigation District:            | None                                         | None                                         |   |
| Sewer District:                       | None                                         | None                                         |   |
| Fire Agency:                          | San Diego County Fire<br>Protection District | San Diego County Fire<br>Protection District |   |
| School District:                      | Unified Ramona                               | Unified Ramona                               |   |
|                                       | ·                                            |                                              |   |