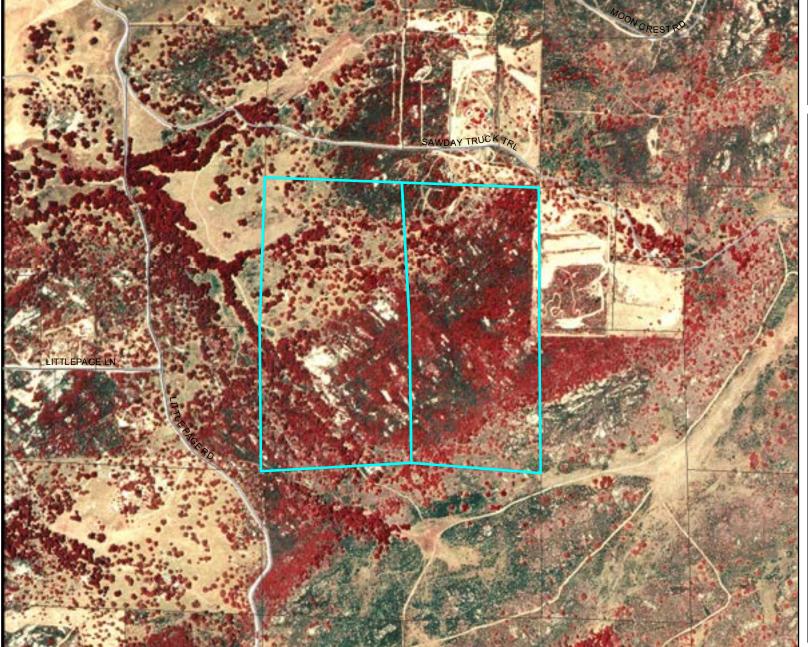

## **1997 COLOR INFRARED**

Legend:

PROJECT AREA

Notes:

0 0.1 0.2 0.3 0.4
Miles
NAD 1983 StatePlane California VI FIPS 0406 Feet
Planning and Development Services

This map is generated automatically from an internet mapping site and is for reference only.

Data layers that appear on this map may or may not be accurate, current, or otherwise reliable.

THIS MAP IS NOT TO BE USED FOR NAVIGATION.