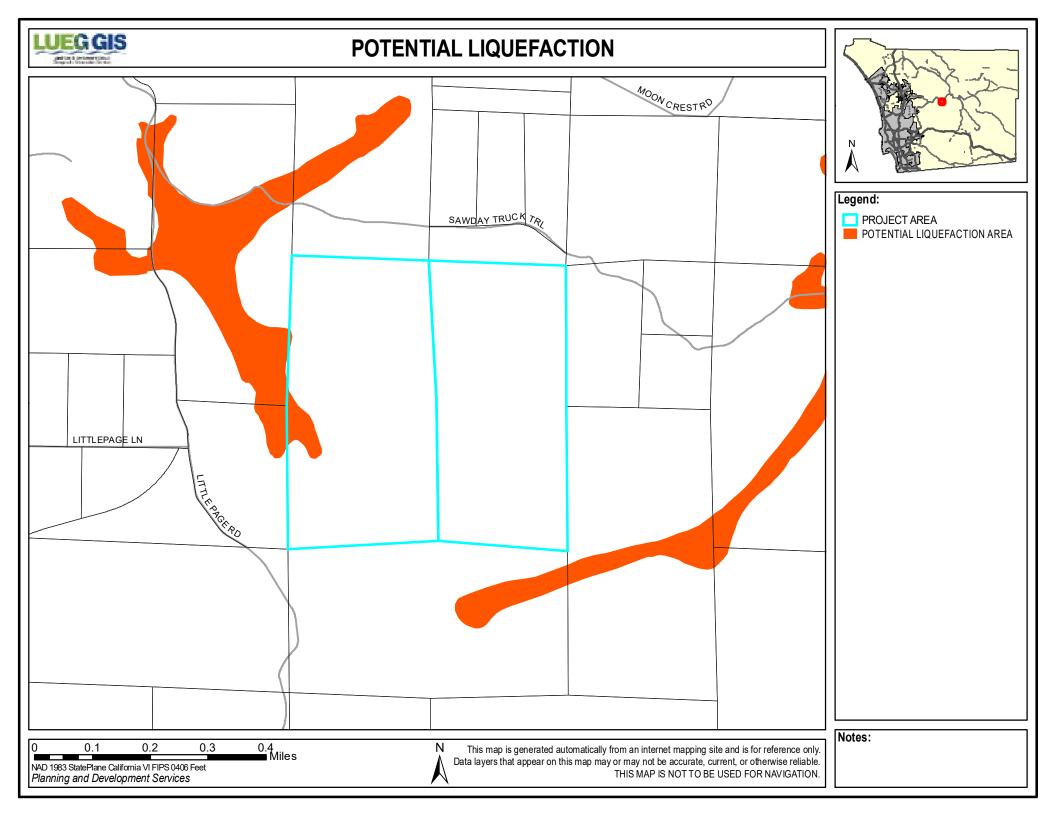

|                                                                                                                                                       | 2870502300                                                                                                                           | 2870502400                                                                                                                                              |
|-------------------------------------------------------------------------------------------------------------------------------------------------------|--------------------------------------------------------------------------------------------------------------------------------------|---------------------------------------------------------------------------------------------------------------------------------------------------------|
| Biologi                                                                                                                                               | ical Resources                                                                                                                       |                                                                                                                                                         |
| Eco-Region:                                                                                                                                           | Central Foothills                                                                                                                    | Central Foothills                                                                                                                                       |
| Vegetation Map                                                                                                                                        | 37000 Chaparral; 37130<br>Northern Mixed Chaparral;<br>71161 Open Coast Live Oak<br>Woodland; 71162 Dense Coast<br>Live Oak Woodland | 32500 Diegan Coastal Sage<br>Scrub; 37130 Northern Mixed<br>Chaparral; 71161 Open Coast<br>Live Oak Woodland; 71162<br>Dense Coast Live Oak<br>Woodland |
| The site may contain rare/listed plants and animals found in the Sensitive Species matrix.                                                            | Yes                                                                                                                                  | Yes                                                                                                                                                     |
| The site is located within a Quino Checkerspot Butterfly Survey Area.                                                                                 | Yes                                                                                                                                  | Yes                                                                                                                                                     |
| The site contains Wetlands.                                                                                                                           | Yes                                                                                                                                  | No                                                                                                                                                      |
| The site is within one mile of Biological Easements.                                                                                                  | Yes                                                                                                                                  | Yes                                                                                                                                                     |
| The site is within one mile of Multiple Species Conservation Program (MSCP) Pre-<br>Approved Mitigation Area (PAMA).                                  | No (Draft: North)                                                                                                                    | No (Draft: No)                                                                                                                                          |
| The site is within MSCP Boundaries.                                                                                                                   | No (Draft: East)                                                                                                                     | No (Draft: East)                                                                                                                                        |
| The site is outside of MSCP and within 500 feet of:                                                                                                   |                                                                                                                                      |                                                                                                                                                         |
| Coastal Sage Scrub                                                                                                                                    | No                                                                                                                                   | No                                                                                                                                                      |
| Maritime Succulent Scrub                                                                                                                              | No                                                                                                                                   | No                                                                                                                                                      |
| Diegan Coastal Sage Scrub                                                                                                                             | Yes                                                                                                                                  | Yes                                                                                                                                                     |
| Inland Form (>1,000 ft. elevation)                                                                                                                    | Yes                                                                                                                                  | Yes                                                                                                                                                     |
| Coastal Sage - Chaparral Scrub                                                                                                                        | No                                                                                                                                   | No                                                                                                                                                      |
| Flat-Topped Buckwheat/Montane Buckwheat Scrub                                                                                                         | No                                                                                                                                   | No                                                                                                                                                      |
| None of the above                                                                                                                                     | No                                                                                                                                   | No                                                                                                                                                      |
| The site is located within the North County Habitat Evaluation Map. If yes, list the Habitat Value.                                                   | No                                                                                                                                   | No                                                                                                                                                      |
| The site is located within the Ramona Grassland area.                                                                                                 | Yes                                                                                                                                  | No                                                                                                                                                      |
| The site is located within three miles of a National Wildlife Refuge. If yes, list the name of the Refuge.                                            | No                                                                                                                                   | No                                                                                                                                                      |
| Cultural and Paleontological Resources (*alway                                                                                                        | ys confirm with Cultural and Pa                                                                                                      | leontology Specialists)                                                                                                                                 |
| Geological Formation:                                                                                                                                 | Cretaceous Plutonic                                                                                                                  | Cretaceous Plutonic                                                                                                                                     |
| Paleo Sensitivity:                                                                                                                                    | Zero                                                                                                                                 | Zero                                                                                                                                                    |
| Paleo Monitoring:                                                                                                                                     | No Monitoring Required                                                                                                               | No Monitoring Required                                                                                                                                  |
|                                                                                                                                                       | Geology                                                                                                                              |                                                                                                                                                         |
| Alquist-Priolo Zone:                                                                                                                                  | No                                                                                                                                   | No                                                                                                                                                      |
| County Special Study Zone:                                                                                                                            | No                                                                                                                                   | No                                                                                                                                                      |
| Quaternary/Pre-Quaternary Fault:                                                                                                                      | No                                                                                                                                   | Yes                                                                                                                                                     |
| Potential Liquefaction Area:                                                                                                                          | Yes                                                                                                                                  | No                                                                                                                                                      |
| Soils Hydrologic Group:                                                                                                                               | С                                                                                                                                    | C; D                                                                                                                                                    |
| The site is located in a Landslide Susceptibility Area. If yes, list the Landslide Category.                                                          | No                                                                                                                                   | No                                                                                                                                                      |
| The site is located within a High Shrink Swell Zone (Expansive Soil).                                                                                 | No                                                                                                                                   | No                                                                                                                                                      |
| The site is located within an area categorized as high or moderate potential for unique geologic features. If yes, name the unique geologic features. | Yes: Littlepage Rd                                                                                                                   | Yes: Littlepage Rd                                                                                                                                      |