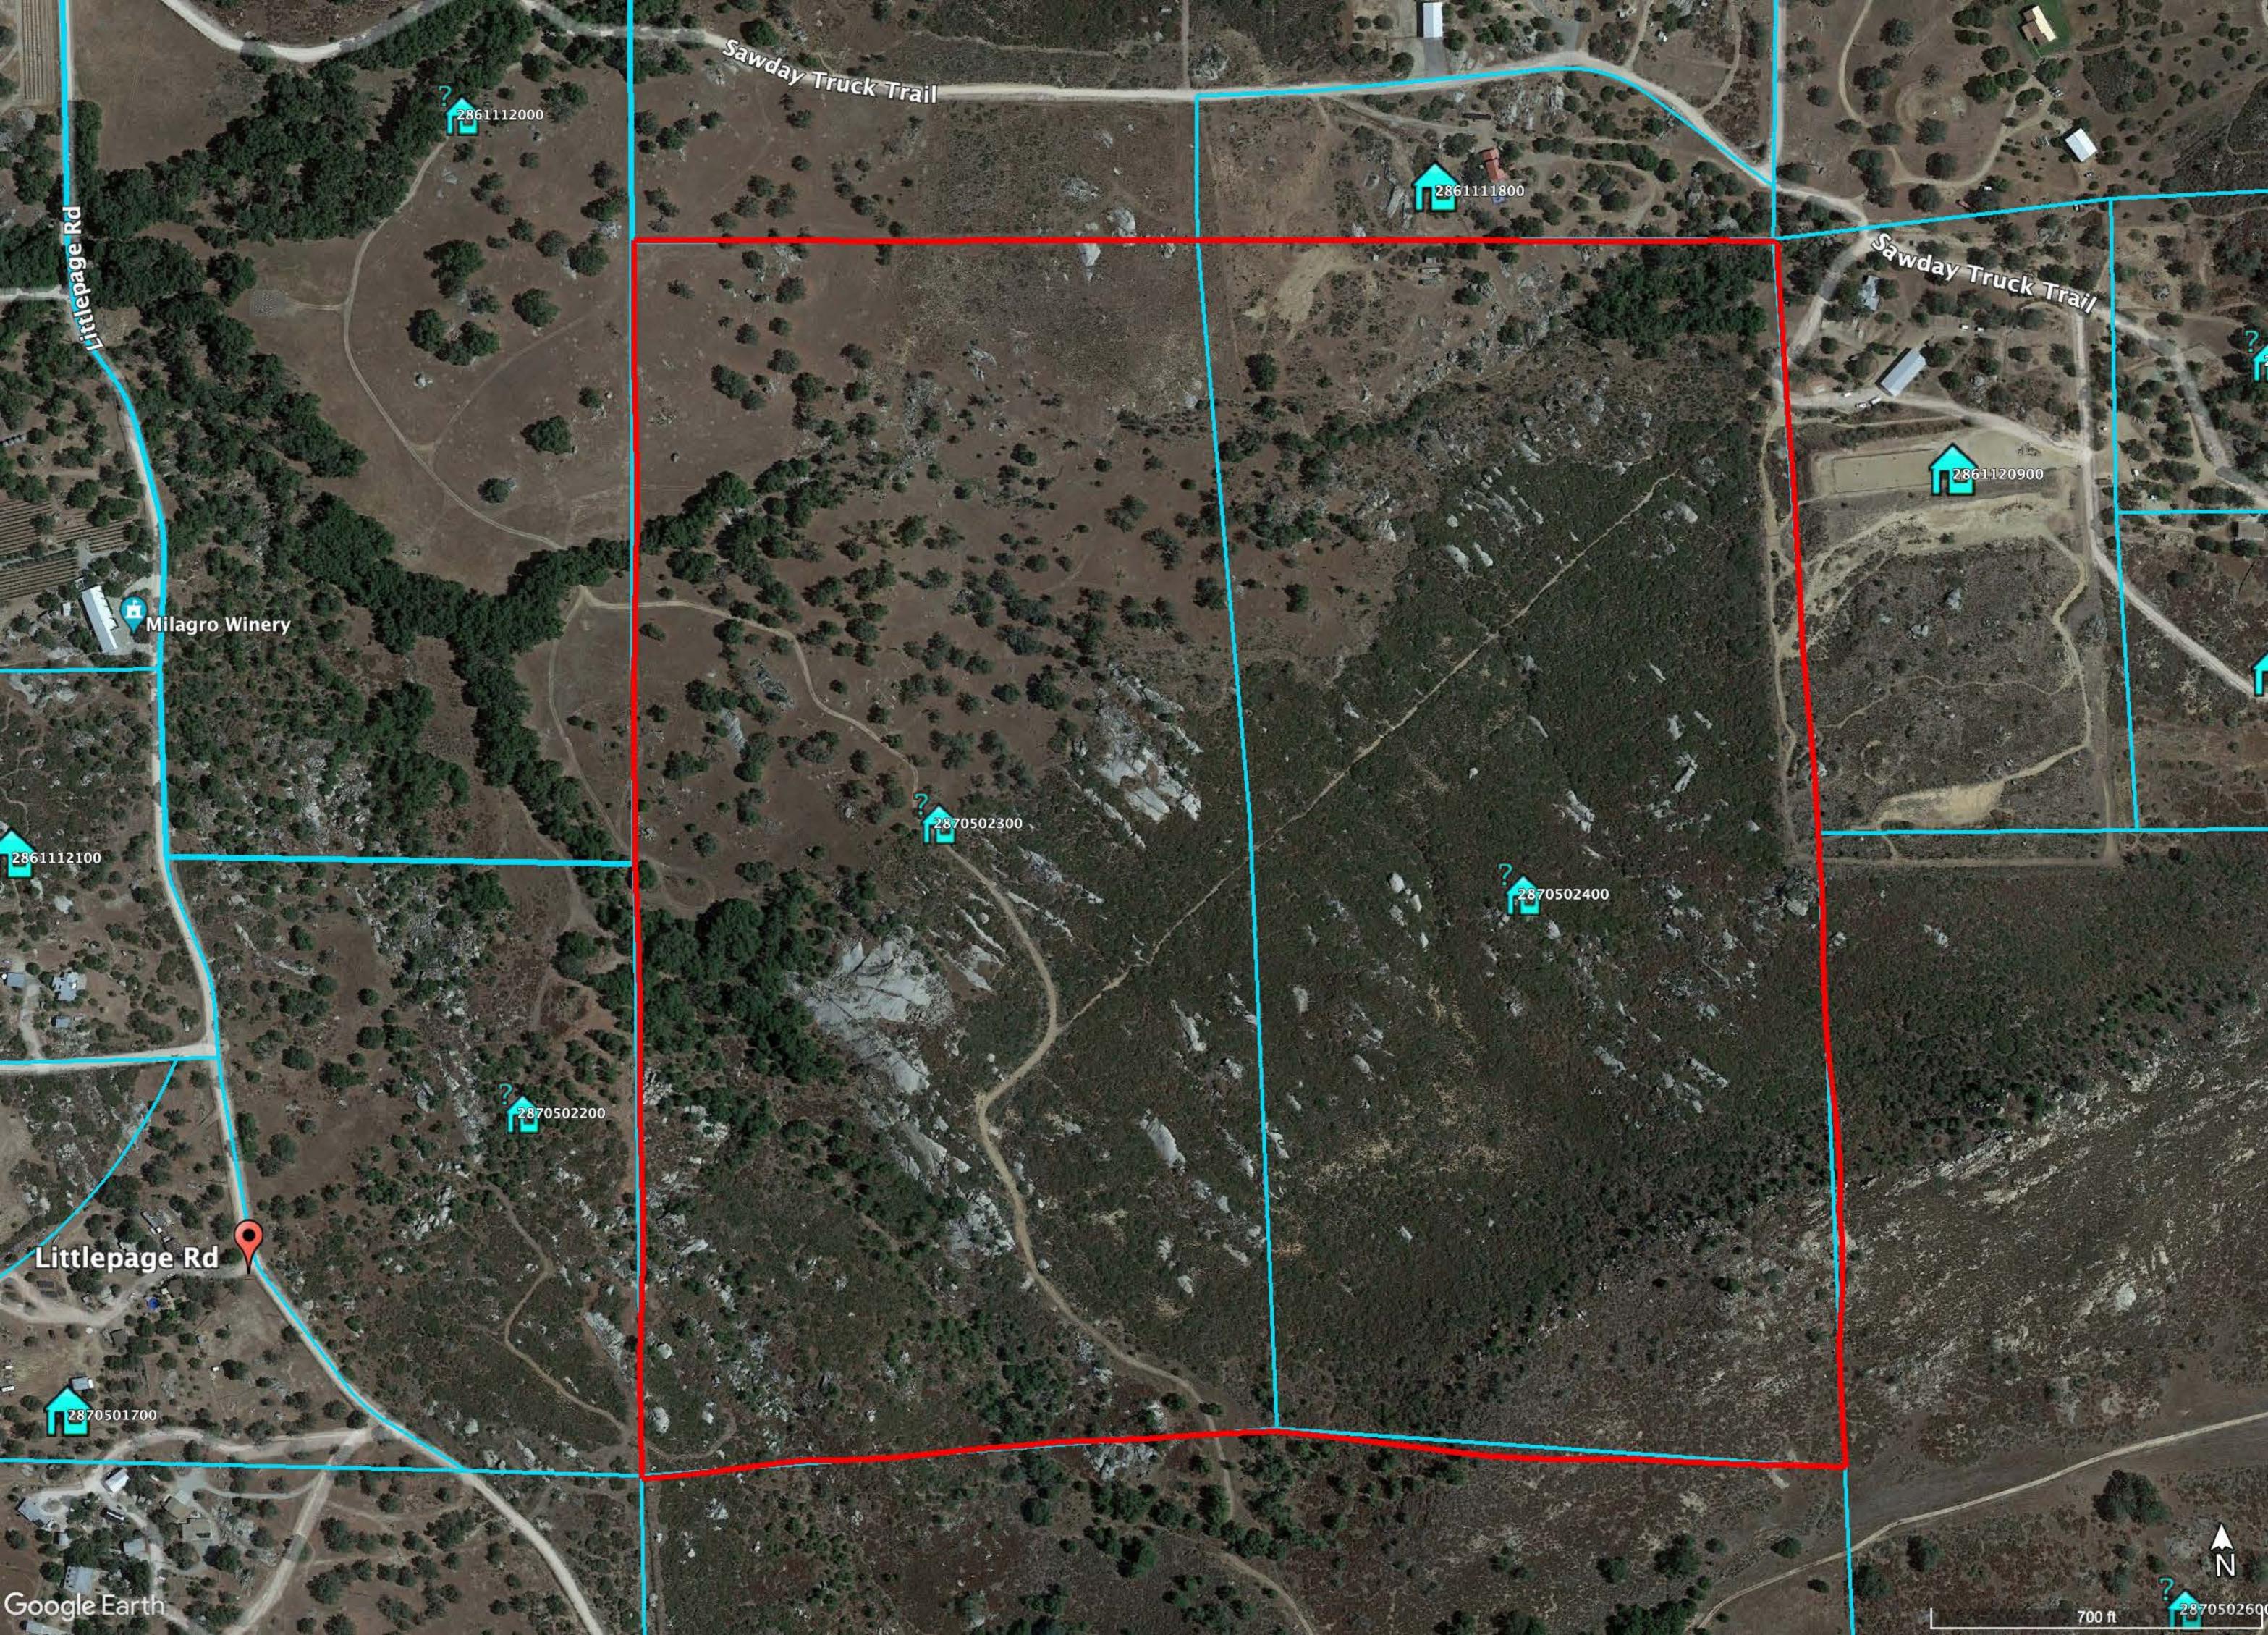

Residential • Land • Commercial • Orchards • Vineyards • Farms •

**PREPARATION** 

**PROFICIENCY** 

PROVEN RESULTS

Ramona Valley Retreat

157.80 acres Little Page Road, Ramona, CA 92065 APNS 287-050-23-00 and 287-050-24-00

# Ramona Valley Retreat

Situated in the picturesque Ramona Valley, this sprawling 157+/- acre ranch site presents a captivating canvas for a life intertwined with nature, privacy, and opportunity. Ideal for multiple agricultural uses, a peaceful retreat, equestrian estate, operational vineyard/winery, working ranch or a family compound, this property is tailor-made for those seeking an authentic rural ranching experience.