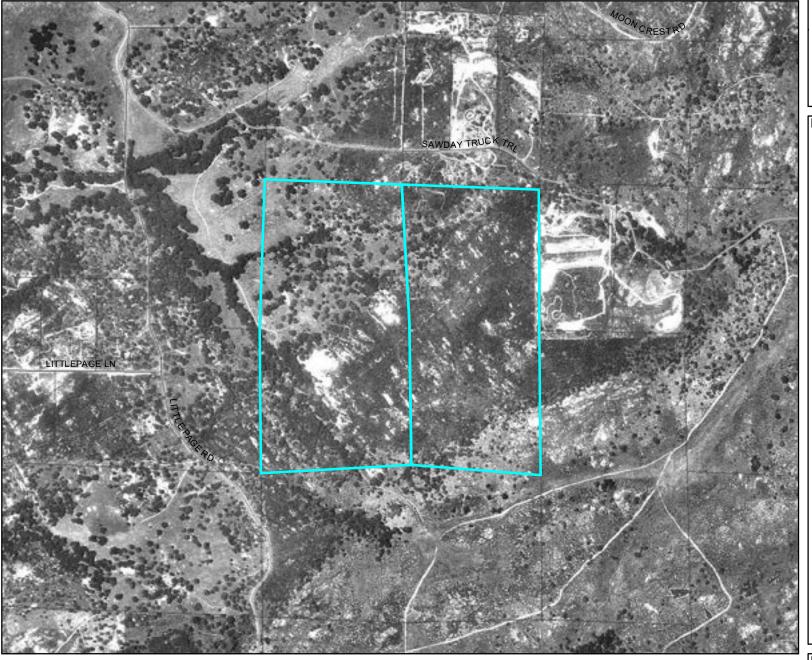

## **1995 AERIAL**

Legend:

PROJECT AREA

Notes:

NAD 1983 StatePlane California VI FIPS 0406 Feet Planning and Development Services

0.2

0.3

0.1

0.4 Miles This map is generated automatically from an internet mapping site and is for reference only. Data layers that appear on this map may or may not be accurate, current, or otherwise reliable.

THIS MAP IS NOT TO BE USED FOR NAVIGATION.