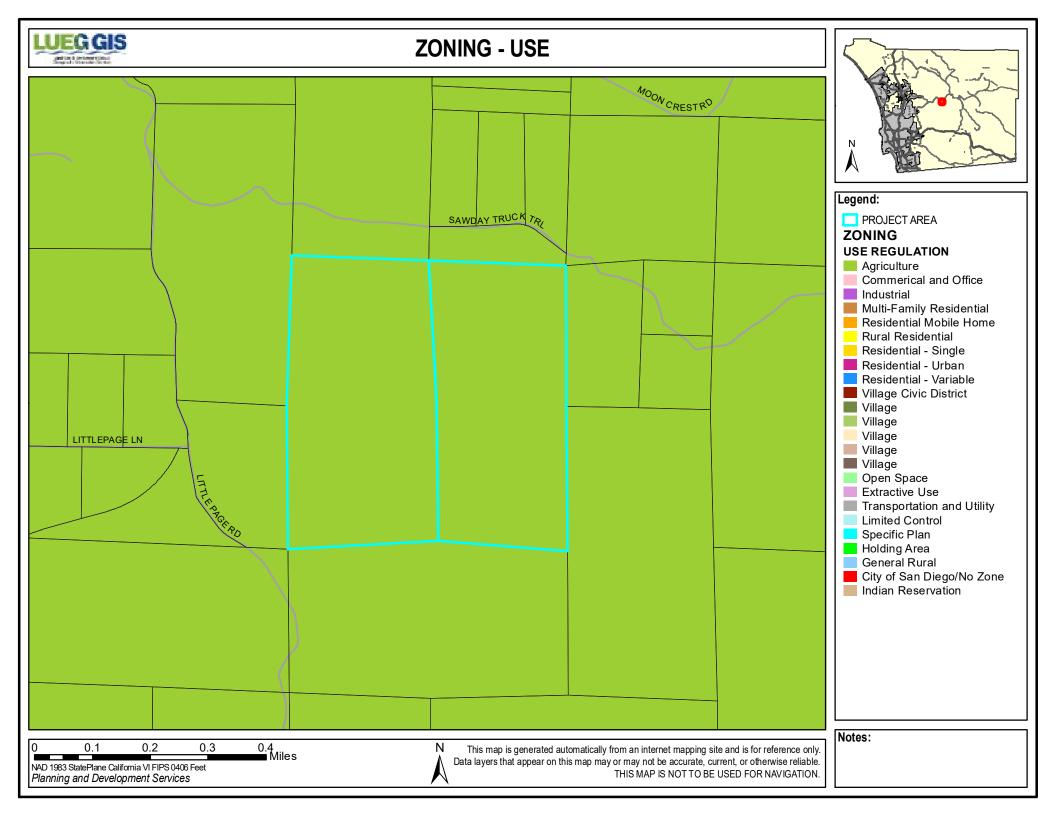

|                                                                                   | 2870502300                                                            | 2870502400                     |
|-----------------------------------------------------------------------------------|-----------------------------------------------------------------------|--------------------------------|
| General                                                                           | Plan Information                                                      |                                |
| General Plan Regional Category:                                                   | Rural                                                                 | Rural                          |
| General Plan Land Use Designation:                                                | Rural Lands (RI-40) 1 Du/40 Ac<br>& Rural Lands (RI-80) 1 Du/80<br>Ac | Rural Lands (RI-80) 1 Du/80 Ac |
| Community Plan:                                                                   | Ramona                                                                | Ramona                         |
| Rural Village Boundary:                                                           | None                                                                  | None                           |
| Village Boundary:                                                                 | None                                                                  | None                           |
| Special Study Area :                                                              | None                                                                  | None                           |
| 7onin                                                                             | ng Information                                                        |                                |
| Use Regulation:                                                                   | A72                                                                   | A72                            |
| Animal Regulation:                                                                | 0                                                                     | 0                              |
| Density:                                                                          | O                                                                     | 0                              |
| Minimum Lot Size:                                                                 | 8Ac                                                                   | 8Ac                            |
| Maximum Floor Area Ratio:                                                         | -                                                                     | -                              |
| Floor Area Ratio:                                                                 | -                                                                     | _                              |
| Building Type:                                                                    | C                                                                     | C                              |
| Height:                                                                           | G                                                                     | G                              |
| Setback:                                                                          | C                                                                     | С                              |
| Lot Coverage:                                                                     | -                                                                     | -                              |
| Open Space:                                                                       | _                                                                     | _                              |
| Special Area Regulations:                                                         | A;Por S                                                               | A;Por S                        |
|                                                                                   | <u>'</u>                                                              | ,                              |
|                                                                                   | Aesthetic                                                             |                                |
| The site is located within one mile of a State Scenic Highway.                    | Yes                                                                   | Yes                            |
| The site contains steep slopes > 25%.                                             | Yes                                                                   | Yes                            |
| The site is located within Dark Skies "Zone A".                                   | No                                                                    | No                             |
| Agricul                                                                           | tural Resources                                                       |                                |
| The site is a Farmland Mapping and Monitoring Program (FMMP) designated farmland. | No                                                                    | No                             |
| The site contains Prime Soils.                                                    | Yes                                                                   | No                             |
| There is evidence of active agriculture on the project site.                      | Please Refer To Aerial Imagery                                        | Please Refer To Aerial Imagery |
| Sunset Zone:                                                                      | 18                                                                    | 18                             |
| The site is located within an Agricultural Preserve.                              | Yes                                                                   | Yes                            |
| The site is in a Williamson Act Contract.                                         | Yes                                                                   | Yes                            |
| To die io ii a frimanion for contract                                             | 1.55                                                                  |                                |

### **A72 GENERAL AGRICULTURAL USE REGULATIONS**

#### **2720 INTENT.**

The provisions of Section 2720 through Section 2729, inclusive, shall be known as the A72 General Agricultural Use Regulations. The A72 Use Regulations are intended to create and preserve areas for the raising of crops and animals. Processing of products produced or raised on the premises would be permitted as would certain commercial activities associated with crop and animal raising. Typically, the A72 Use Regulations would be applied to areas distant from large urban centers where the dust, odor, and noise of agricultural operations would not interfere with urban uses, and where urban development would not encroach on agricultural uses.