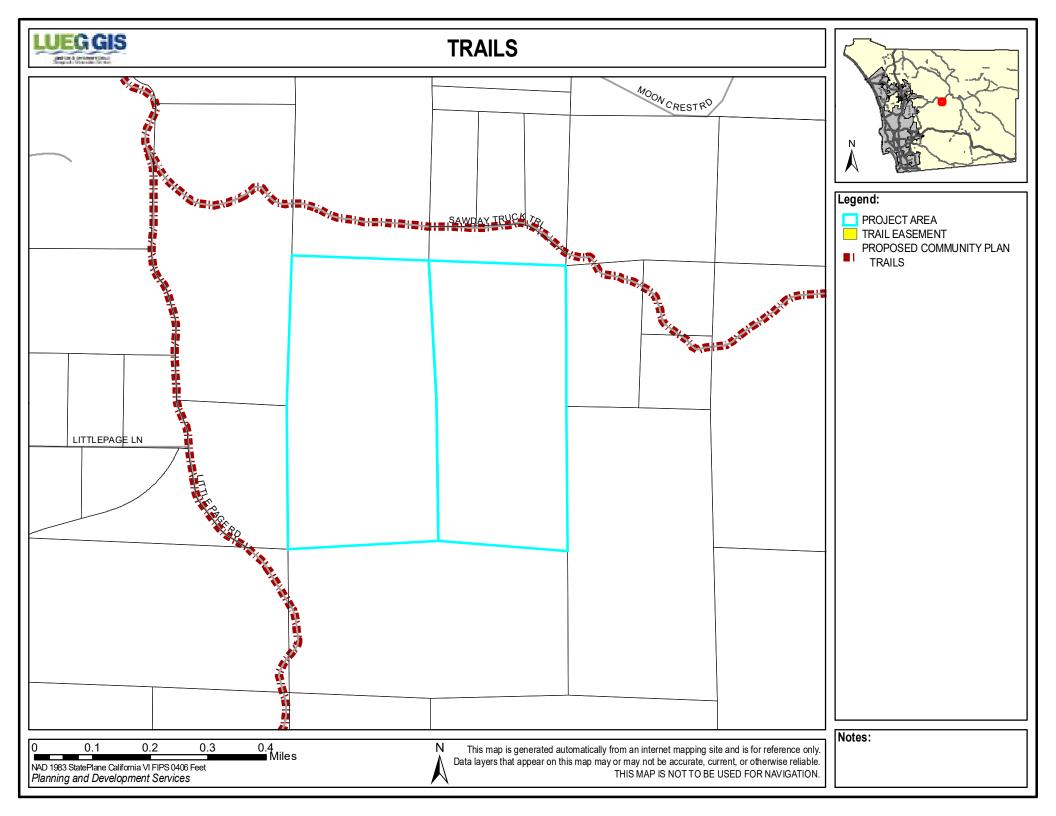

No

No

The site is within one mile of a private airport. If yes, list the name of the airport.

|                                                                                                                                                              | 007050000                                                                             | 0070500400                                                                            |
|--------------------------------------------------------------------------------------------------------------------------------------------------------------|---------------------------------------------------------------------------------------|---------------------------------------------------------------------------------------|
| Hardwale w                                                                                                                                                   | 2870502300                                                                            | 2870502400                                                                            |
|                                                                                                                                                              | and Water Quality                                                                     |                                                                                       |
| Hydrologic Unit:                                                                                                                                             | San Dieguito                                                                          | San Dieguito                                                                          |
| Sub-basin:                                                                                                                                                   | 905.43/Wash Hollow                                                                    | 905.43/Wash Hollow                                                                    |
| The site is tributary to an already impaired waterbody, as listed on the Clean Water Act Section 303(d) list? If yes, list the impaired waterbody.           | Yes: Pacific Ocean Shoreline<br>(San Dieguito Hu); San<br>Dieguito River; Lake Hodges | Yes: Pacific Ocean Shoreline<br>(San Dieguito Hu); San<br>Dieguito River; Lake Hodges |
| The site is tributary to an Environmentally Sensitive Area.                                                                                                  | Yes                                                                                   | Yes                                                                                   |
| The site is located in a Source Water Protection Area.                                                                                                       | Yes                                                                                   | Yes                                                                                   |
| Water Su                                                                                                                                                     | pply/Groundwater                                                                      |                                                                                       |
| he site is located outside (east) of the County Water Authority boundary.                                                                                    | Yes                                                                                   | Yes                                                                                   |
| The site is in Borrego Valley.                                                                                                                               | No                                                                                    | No                                                                                    |
| The project is groundwater dependent.                                                                                                                        | Yes                                                                                   | Yes                                                                                   |
| Annual rainfall:                                                                                                                                             | 18 To 21 Inches                                                                       | 18 To 21 Inches                                                                       |
|                                                                                                                                                              | Noise                                                                                 |                                                                                       |
| he site is within noise contours.                                                                                                                            | No                                                                                    | No                                                                                    |
| The site to within Holse contours.                                                                                                                           | 140                                                                                   | 140                                                                                   |
| Fir                                                                                                                                                          | e Services                                                                            |                                                                                       |
| he site is located in an Urban-Wildland Interface Zone.                                                                                                      | Yes                                                                                   | Yes                                                                                   |
| RA/LRA/SRA:                                                                                                                                                  | Sra                                                                                   | Sra                                                                                   |
| Additic                                                                                                                                                      | nal Information                                                                       |                                                                                       |
| he site is located within 150 feet of Mexican Border.                                                                                                        | No                                                                                    | No                                                                                    |
| he site is located within a Resource Conservation Area.                                                                                                      | Yes                                                                                   | Yes                                                                                   |
| he site is located in a Special Area.                                                                                                                        | No                                                                                    | No                                                                                    |
| here are existing or proposed trails on site or adjacent properties.                                                                                         | Yes                                                                                   | Yes                                                                                   |
| he site is located in an urbanized area as defined by the U.S. Census Bureau.                                                                                | Yes                                                                                   | Yes                                                                                   |
| The population has a density of 1,000 per square mile or greater.                                                                                            | No                                                                                    | No                                                                                    |
| he site APN is listed in the GP Housing Element inventory.                                                                                                   | No                                                                                    | No                                                                                    |
| CEQA-Public Re                                                                                                                                               | eview Distribution Matrix                                                             |                                                                                       |
| The site is located in the Desert.                                                                                                                           | No                                                                                    | No                                                                                    |
| The site is located east of the County Water Authority boundary.                                                                                             | Yes                                                                                   | Yes                                                                                   |
| All or a portion of the site is east of the Tecate Watershed Divide.                                                                                         | No                                                                                    | No                                                                                    |
| The site is located immediately adjacent to a State Highway or Freeway.                                                                                      | No                                                                                    | No                                                                                    |
| he site is located south of State Highway 78.                                                                                                                | Yes                                                                                   | Yes                                                                                   |
| he site is located in the Coastal Zone requiring a Coastal Development Permit.                                                                               | No                                                                                    | No                                                                                    |
| The site is located in the Sweetwater Basin.                                                                                                                 | No                                                                                    | No                                                                                    |
| The site is located within 2640 feet (1/2 mile) of the Cleveland National Forest.                                                                            | No                                                                                    | No                                                                                    |
| There are State Parks that are located within 1/2 mile of the site, or may be substantially affected by the project. If yes, list the name of State Park(s). | No                                                                                    | No                                                                                    |