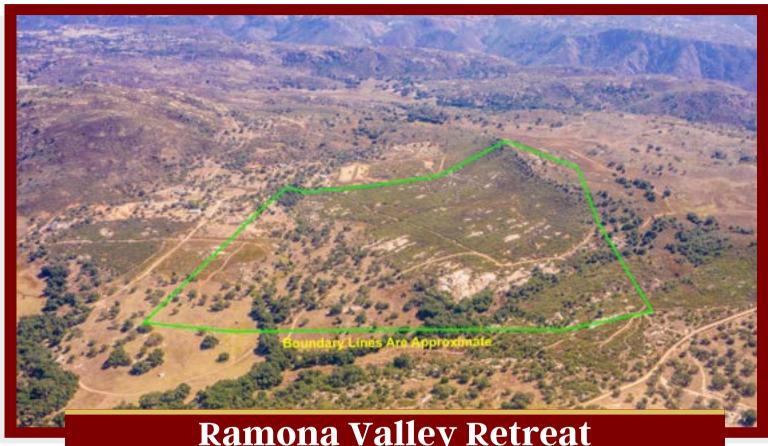

Residential • Land • Commercial • Orchards • Vineyards • Farms •

**PREPARATION** 

**PROFICIENCY** 

PROVEN RESULTS

Ramona Valley Retreat

157.80 acres Little Page Road, Ramona, CA 92065 APNS 287-050-23-00 and 287-050-24-00

## Property Highlights

**Available for \$1,095,000** 

- Exclusive ranch site in picturesque Ramona Valley
- Suitable for various agricultural uses, retreat, equestrian estate, vineyard, or family compound
- Majestic oak trees and gated entrance provide natural beauty and privacy
- Panoramic views, graded roads, and multiple building sites for customization
- Solar powered water well for agricultural needs
- Benefits of ownership under the Williamson Act, including reduced property taxes
- Abundant outdoor recreational opportunities and diverse wildlife habitat

# Ramona Valley Retreat

Situated in the picturesque Ramona Valley, this sprawling 157+/- acre ranch site presents a captivating canvas for a life intertwined with nature, privacy, and opportunity. Ideal for multiple agricultural uses, a peaceful retreat, equestrian estate, operational vineyard/winery, working ranch or a family compound, this property is tailor-made for those seeking an authentic rural ranching experience.