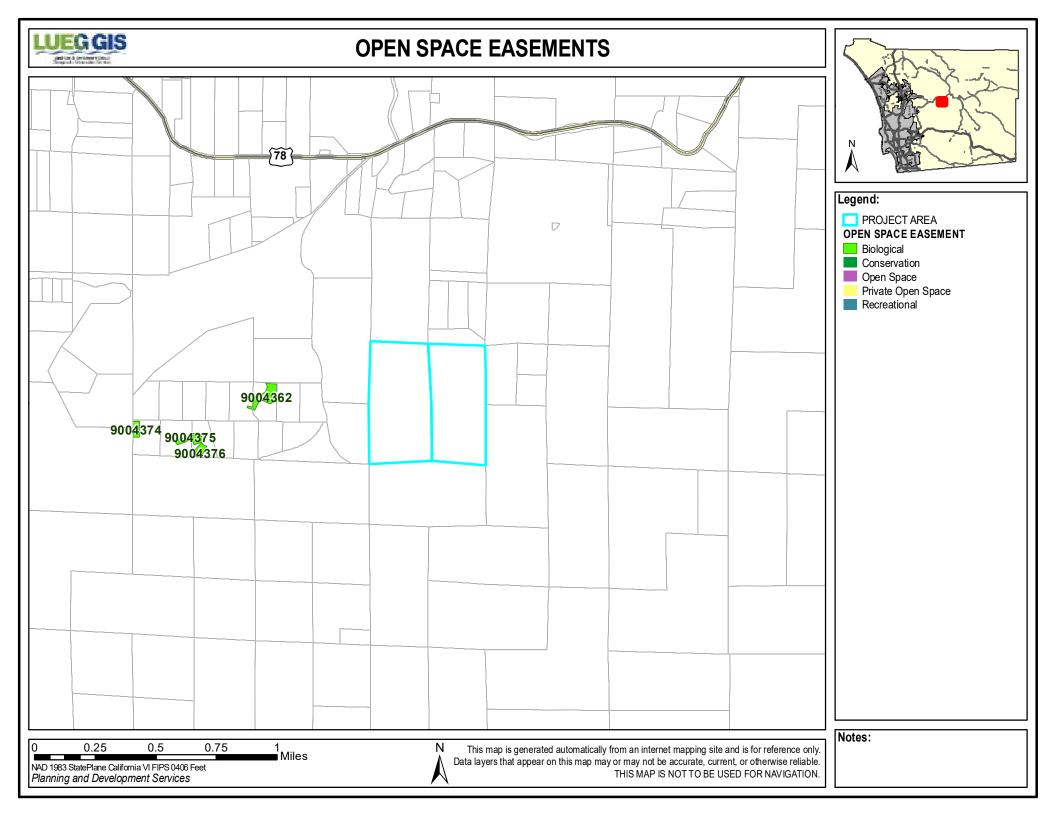

|                                                                                                                                                       | 2870502300                                                                                                                           | 2870502400                                                                                                                                              |
|-------------------------------------------------------------------------------------------------------------------------------------------------------|--------------------------------------------------------------------------------------------------------------------------------------|---------------------------------------------------------------------------------------------------------------------------------------------------------|
| Biologi                                                                                                                                               | ical Resources                                                                                                                       |                                                                                                                                                         |
| Eco-Region:                                                                                                                                           | Central Foothills                                                                                                                    | Central Foothills                                                                                                                                       |
| Vegetation Map                                                                                                                                        | 37000 Chaparral; 37130<br>Northern Mixed Chaparral;<br>71161 Open Coast Live Oak<br>Woodland; 71162 Dense Coast<br>Live Oak Woodland | 32500 Diegan Coastal Sage<br>Scrub; 37130 Northern Mixed<br>Chaparral; 71161 Open Coast<br>Live Oak Woodland; 71162<br>Dense Coast Live Oak<br>Woodland |
| The site may contain rare/listed plants and animals found in the Sensitive Species matrix.                                                            | Yes                                                                                                                                  | Yes                                                                                                                                                     |
| The site is located within a Quino Checkerspot Butterfly Survey Area.                                                                                 | Yes                                                                                                                                  | Yes                                                                                                                                                     |
| The site contains Wetlands.                                                                                                                           | Yes                                                                                                                                  | No                                                                                                                                                      |
| The site is within one mile of Biological Easements.                                                                                                  | Yes                                                                                                                                  | Yes                                                                                                                                                     |
| The site is within one mile of Multiple Species Conservation Program (MSCP) Pre-<br>Approved Mitigation Area (PAMA).                                  | No (Draft: North)                                                                                                                    | No (Draft: No)                                                                                                                                          |
| The site is within MSCP Boundaries.                                                                                                                   | No (Draft: East)                                                                                                                     | No (Draft: East)                                                                                                                                        |
| The site is outside of MSCP and within 500 feet of:                                                                                                   |                                                                                                                                      |                                                                                                                                                         |
| Coastal Sage Scrub                                                                                                                                    | No                                                                                                                                   | No                                                                                                                                                      |
| Maritime Succulent Scrub                                                                                                                              | No                                                                                                                                   | No                                                                                                                                                      |
| Diegan Coastal Sage Scrub                                                                                                                             | Yes                                                                                                                                  | Yes                                                                                                                                                     |
| Inland Form (>1,000 ft. elevation)                                                                                                                    | Yes                                                                                                                                  | Yes                                                                                                                                                     |
| Coastal Sage - Chaparral Scrub                                                                                                                        | No                                                                                                                                   | No                                                                                                                                                      |
| Flat-Topped Buckwheat/Montane Buckwheat Scrub                                                                                                         | No                                                                                                                                   | No                                                                                                                                                      |
| None of the above                                                                                                                                     | No                                                                                                                                   | No                                                                                                                                                      |
| The site is located within the North County Habitat Evaluation Map. If yes, list the Habitat Value.                                                   | No                                                                                                                                   | No                                                                                                                                                      |
| The site is located within the Ramona Grassland area.                                                                                                 | Yes                                                                                                                                  | No                                                                                                                                                      |
| The site is located within three miles of a National Wildlife Refuge. If yes, list the name of the Refuge.                                            | No                                                                                                                                   | No                                                                                                                                                      |
| Cultural and Paleontological Resources (*alway                                                                                                        | ys confirm with Cultural and Pa                                                                                                      | leontology Specialists)                                                                                                                                 |
| Geological Formation:                                                                                                                                 | Cretaceous Plutonic                                                                                                                  | Cretaceous Plutonic                                                                                                                                     |
| Paleo Sensitivity:                                                                                                                                    | Zero                                                                                                                                 | Zero                                                                                                                                                    |
| Paleo Monitoring:                                                                                                                                     | No Monitoring Required                                                                                                               | No Monitoring Required                                                                                                                                  |
|                                                                                                                                                       | Geology                                                                                                                              |                                                                                                                                                         |
| Alquist-Priolo Zone:                                                                                                                                  | No                                                                                                                                   | No                                                                                                                                                      |
| County Special Study Zone:                                                                                                                            | No                                                                                                                                   | No                                                                                                                                                      |
| Quaternary/Pre-Quaternary Fault:                                                                                                                      | No                                                                                                                                   | Yes                                                                                                                                                     |
| Potential Liquefaction Area:                                                                                                                          | Yes                                                                                                                                  | No                                                                                                                                                      |
| Soils Hydrologic Group:                                                                                                                               | С                                                                                                                                    | C; D                                                                                                                                                    |
| The site is located in a Landslide Susceptibility Area. If yes, list the Landslide Category.                                                          | No                                                                                                                                   | No                                                                                                                                                      |
| The site is located within a High Shrink Swell Zone (Expansive Soil).                                                                                 | No                                                                                                                                   | No                                                                                                                                                      |
| The site is located within an area categorized as high or moderate potential for unique geologic features. If yes, name the unique geologic features. | Yes: Littlepage Rd                                                                                                                   | Yes: Littlepage Rd                                                                                                                                      |