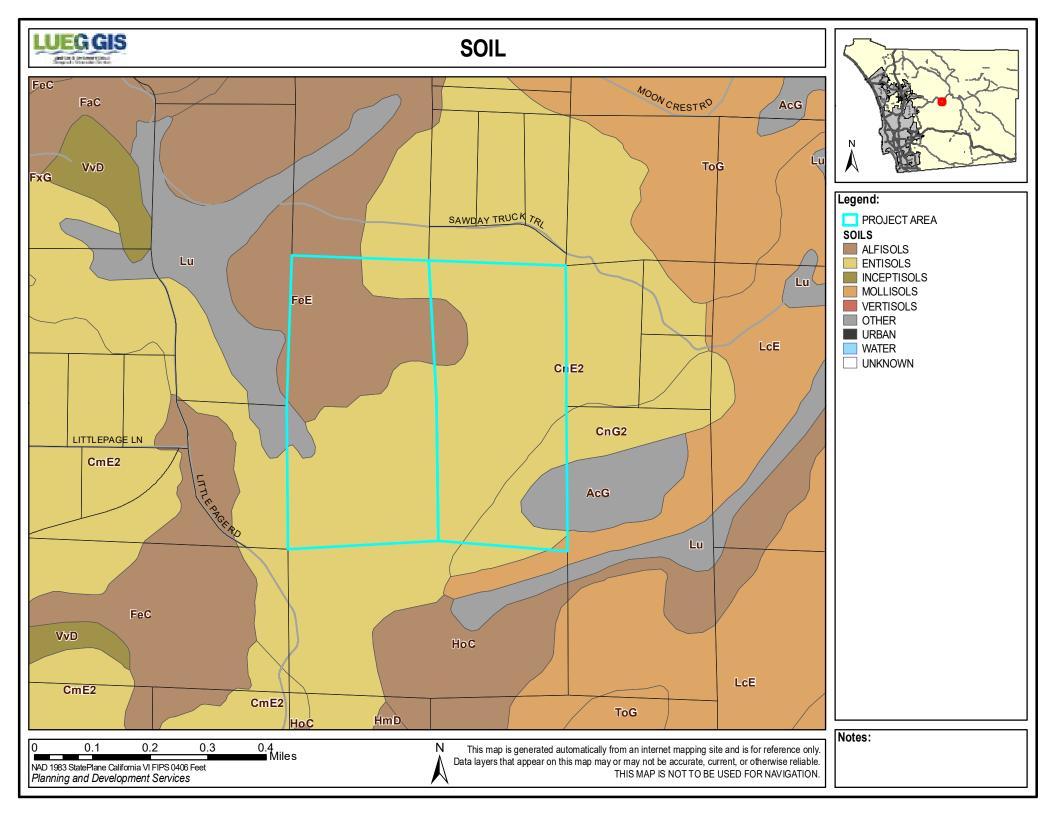

## **GENERAL PLAN - LAND USE**

| SOIL | DESCRIPTION                                                          | CAP CLASS          | STORIE INDEX | SHRINK/SWELL | EROSION INDEX |
|------|----------------------------------------------------------------------|--------------------|--------------|--------------|---------------|
| Lu   | Loamy alluvial land                                                  | 2w-2(20)           | 61           | Low          | Severe 16     |
| FeE  | Fallbrook rocky sandy loam, 9 to 30 percent slopes                   | 6e-7(19)           | 13           | Moderate     | Severe 16     |
| CnE2 | Cieneba-Fallbrook rocky sandy loams, 9 to 30 percent slopes, eroded  | 6e-7(19), 8s-1(19) | 18, X        | Low          | Severe 16     |
| LcE  | La Posta rocky loamy coarse sand, 5 to 30 percent slopes             | 7e-7(20)           | 15           | Low          | Severe 2      |
| CnG2 | Cieneba-Fallbrook rocky sandy loams, 30 to 65 percent slopes, eroded | 7e-7(19), 8s-1(19) | 7, X         | Low          | Severe 1      |
| AcG  | Acid igneous rock land                                               | 8s-1(19,20,30)     | <10          | Low          | Severe 1      |