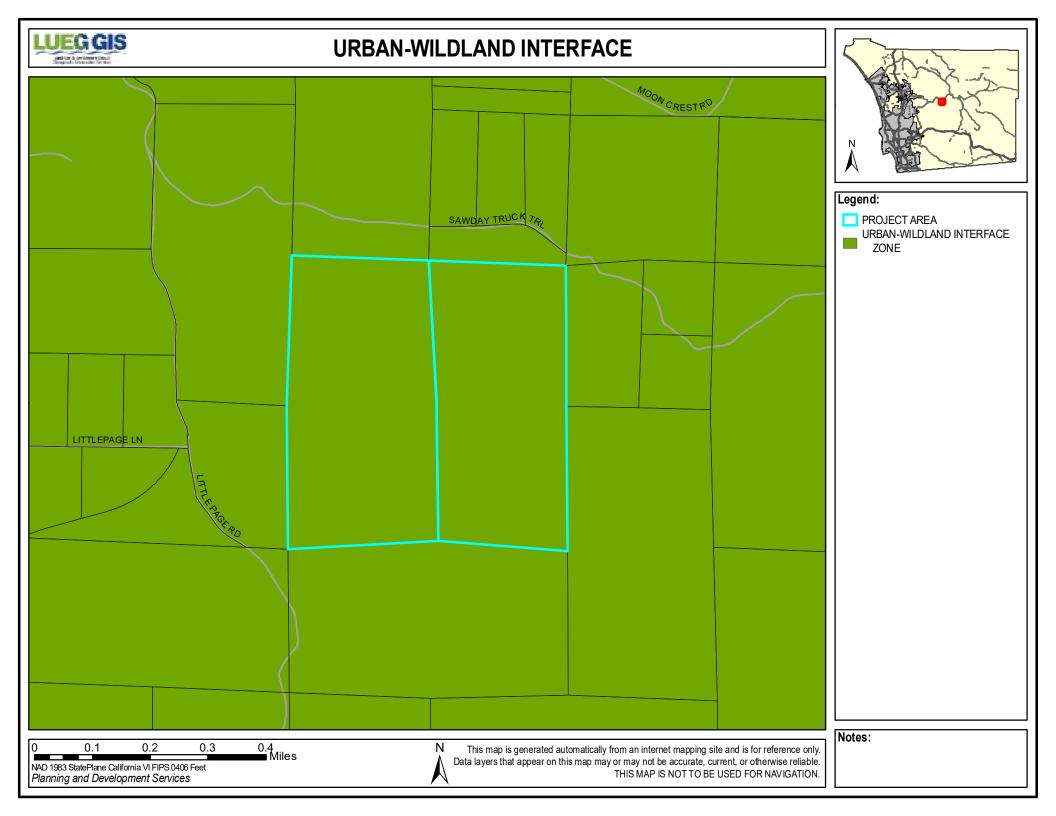

No

No

The site is within one mile of a private airport. If yes, list the name of the airport.

|                                                                                                                                                              | 007050000                                                                             | 0070500400                                                                            |
|--------------------------------------------------------------------------------------------------------------------------------------------------------------|---------------------------------------------------------------------------------------|---------------------------------------------------------------------------------------|
| Hardwale w                                                                                                                                                   | 2870502300                                                                            | 2870502400                                                                            |
|                                                                                                                                                              | and Water Quality                                                                     |                                                                                       |
| Hydrologic Unit:                                                                                                                                             | San Dieguito                                                                          | San Dieguito                                                                          |
| Sub-basin:                                                                                                                                                   | 905.43/Wash Hollow                                                                    | 905.43/Wash Hollow                                                                    |
| The site is tributary to an already impaired waterbody, as listed on the Clean Water Act Section 303(d) list? If yes, list the impaired waterbody.           | Yes: Pacific Ocean Shoreline<br>(San Dieguito Hu); San<br>Dieguito River; Lake Hodges | Yes: Pacific Ocean Shoreline<br>(San Dieguito Hu); San<br>Dieguito River; Lake Hodges |
| The site is tributary to an Environmentally Sensitive Area.                                                                                                  | Yes                                                                                   | Yes                                                                                   |
| The site is located in a Source Water Protection Area.                                                                                                       | Yes                                                                                   | Yes                                                                                   |
| Water Su                                                                                                                                                     | pply/Groundwater                                                                      |                                                                                       |
| he site is located outside (east) of the County Water Authority boundary.                                                                                    | Yes                                                                                   | Yes                                                                                   |
| The site is in Borrego Valley.                                                                                                                               | No                                                                                    | No                                                                                    |
| The project is groundwater dependent.                                                                                                                        | Yes                                                                                   | Yes                                                                                   |
| Annual rainfall:                                                                                                                                             | 18 To 21 Inches                                                                       | 18 To 21 Inches                                                                       |
|                                                                                                                                                              | Noise                                                                                 |                                                                                       |
| he site is within noise contours.                                                                                                                            | No                                                                                    | No                                                                                    |
| The site to within Holse contours.                                                                                                                           | 140                                                                                   | 140                                                                                   |
| Fir                                                                                                                                                          | e Services                                                                            |                                                                                       |
| he site is located in an Urban-Wildland Interface Zone.                                                                                                      | Yes                                                                                   | Yes                                                                                   |
| RA/LRA/SRA:                                                                                                                                                  | Sra                                                                                   | Sra                                                                                   |
| Additic                                                                                                                                                      | nal Information                                                                       |                                                                                       |
| he site is located within 150 feet of Mexican Border.                                                                                                        | No                                                                                    | No                                                                                    |
| he site is located within a Resource Conservation Area.                                                                                                      | Yes                                                                                   | Yes                                                                                   |
| he site is located in a Special Area.                                                                                                                        | No                                                                                    | No                                                                                    |
| here are existing or proposed trails on site or adjacent properties.                                                                                         | Yes                                                                                   | Yes                                                                                   |
| he site is located in an urbanized area as defined by the U.S. Census Bureau.                                                                                | Yes                                                                                   | Yes                                                                                   |
| The population has a density of 1,000 per square mile or greater.                                                                                            | No                                                                                    | No                                                                                    |
| he site APN is listed in the GP Housing Element inventory.                                                                                                   | No                                                                                    | No                                                                                    |
| CEQA-Public Re                                                                                                                                               | eview Distribution Matrix                                                             |                                                                                       |
| The site is located in the Desert.                                                                                                                           | No                                                                                    | No                                                                                    |
| The site is located east of the County Water Authority boundary.                                                                                             | Yes                                                                                   | Yes                                                                                   |
| All or a portion of the site is east of the Tecate Watershed Divide.                                                                                         | No                                                                                    | No                                                                                    |
| The site is located immediately adjacent to a State Highway or Freeway.                                                                                      | No                                                                                    | No                                                                                    |
| he site is located south of State Highway 78.                                                                                                                | Yes                                                                                   | Yes                                                                                   |
| he site is located in the Coastal Zone requiring a Coastal Development Permit.                                                                               | No                                                                                    | No                                                                                    |
| The site is located in the Sweetwater Basin.                                                                                                                 | No                                                                                    | No                                                                                    |
| The site is located within 2640 feet (1/2 mile) of the Cleveland National Forest.                                                                            | No                                                                                    | No                                                                                    |
| There are State Parks that are located within 1/2 mile of the site, or may be substantially affected by the project. If yes, list the name of State Park(s). | No                                                                                    | No                                                                                    |