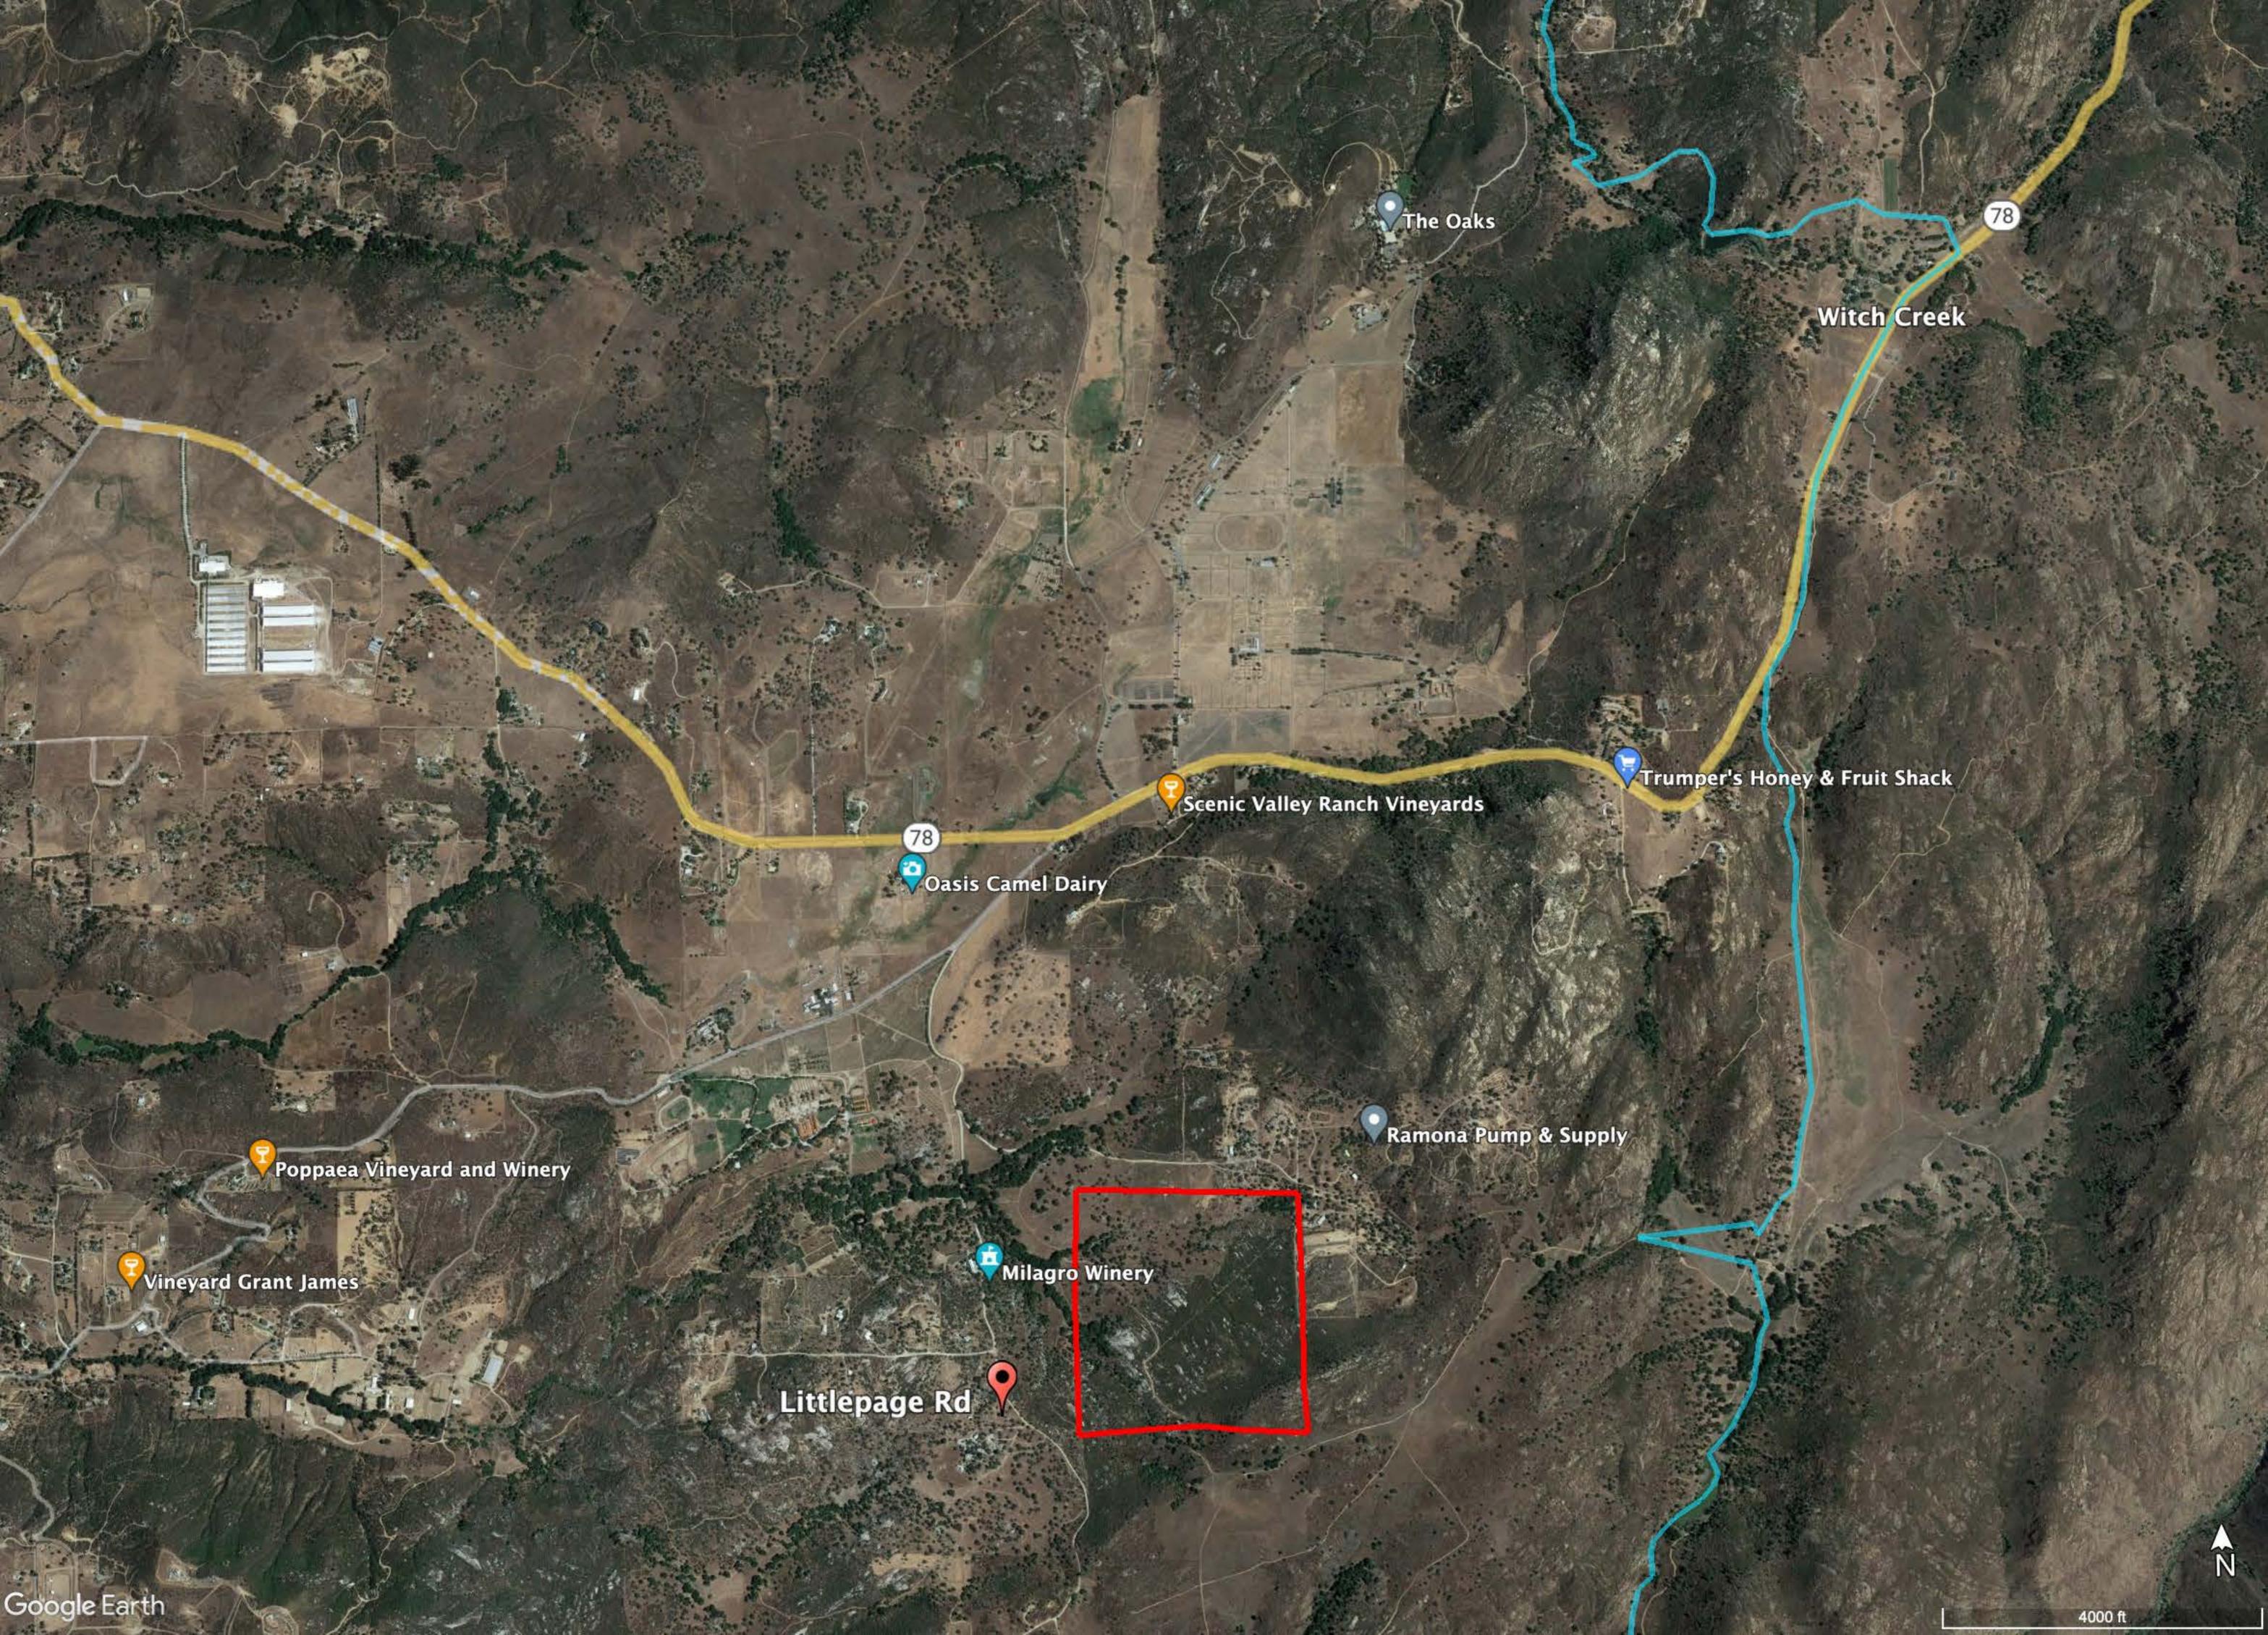

Residential • Land • Commercial • Orchards • Vineyards • Farms •

**PREPARATION** 

**PROFICIENCY** 

PROVEN RESULTS

Ramona Valley Retreat

157.80 acres Little Page Road, Ramona, CA 92065 APNS 287-050-23-00 and 287-050-24-00

# Ramona Valley Retreat

Situated in the picturesque Ramona Valley, this sprawling 157+/- acre ranch site presents a captivating canvas for a life intertwined with nature, privacy, and opportunity. Ideal for multiple agricultural uses, a peaceful retreat, equestrian estate, operational vineyard/winery, working ranch or a family compound, this property is tailor-made for those seeking an authentic rural ranching experience.