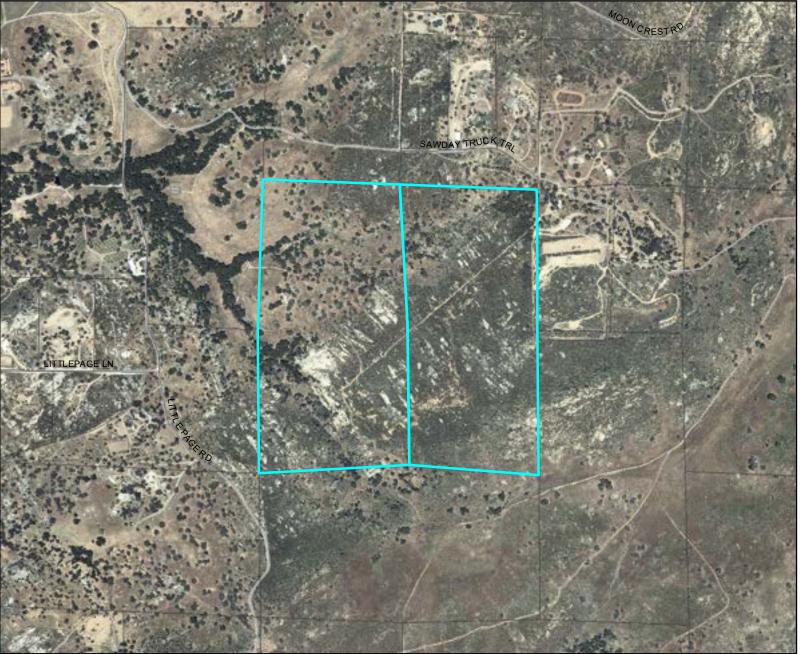

## 2014 ORTHOPHOTO

Legend:

PROJECT AREA

Notes:

0 0.1 0.2 0.3

NAD 1983 StatePlane California VI FIPS 0406 Feet
Planning and Development Services

0.4 Miles

This map is generated automatically from an internet mapping site and is for reference only. Data layers that appear on this map may or may not be accurate, current, or otherwise reliable.

THIS MAP IS NOT TO BE USED FOR NAVIGATION.