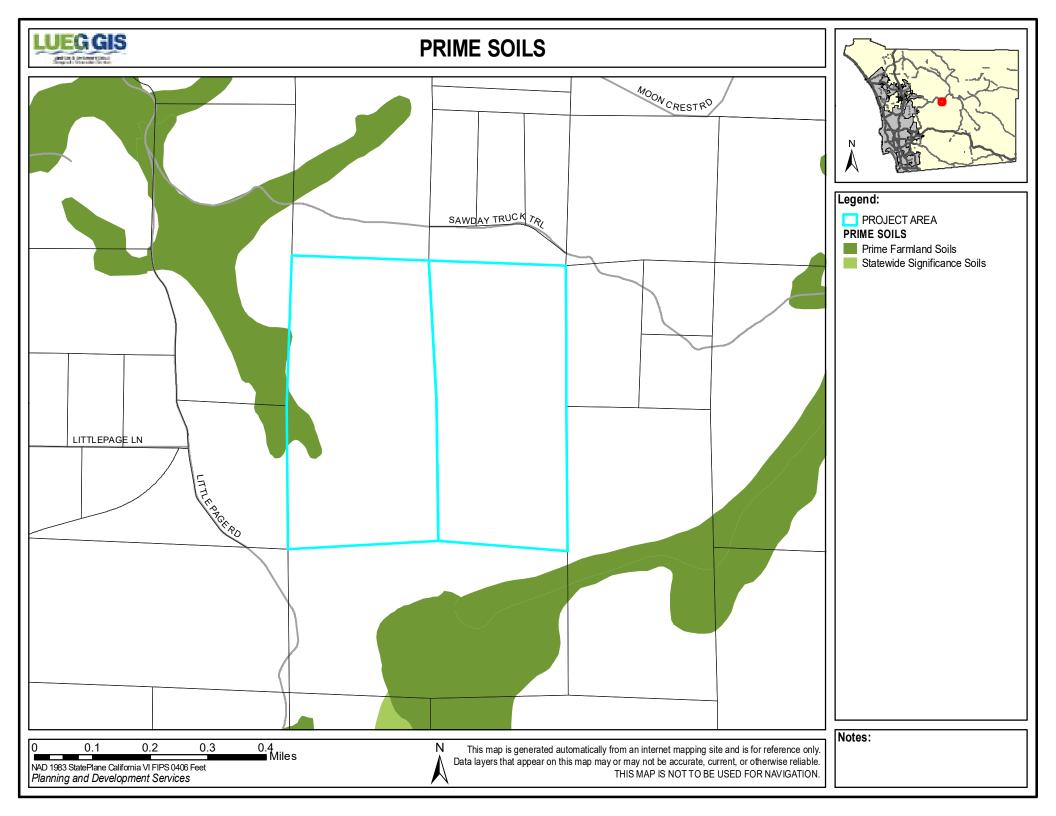

|                                                                                   | 2870502300                                                            | 2870502400                     |
|-----------------------------------------------------------------------------------|-----------------------------------------------------------------------|--------------------------------|
| General                                                                           | Plan Information                                                      |                                |
| General Plan Regional Category:                                                   | Rural                                                                 | Rural                          |
| General Plan Land Use Designation:                                                | Rural Lands (RI-40) 1 Du/40 Ac<br>& Rural Lands (RI-80) 1 Du/80<br>Ac | Rural Lands (RI-80) 1 Du/80 Ac |
| Community Plan:                                                                   | Ramona                                                                | Ramona                         |
| Rural Village Boundary:                                                           | None                                                                  | None                           |
| Village Boundary:                                                                 | None                                                                  | None                           |
| Special Study Area :                                                              | None                                                                  | None                           |
| 7onin                                                                             | ng Information                                                        |                                |
| Use Regulation:                                                                   | A72                                                                   | A72                            |
| Animal Regulation:                                                                | 0                                                                     | 0                              |
| Density:                                                                          | O                                                                     | 0                              |
| Minimum Lot Size:                                                                 | 8Ac                                                                   | 8Ac                            |
| Maximum Floor Area Ratio:                                                         | -                                                                     | -                              |
| Floor Area Ratio:                                                                 | -                                                                     | _                              |
| Building Type:                                                                    | C                                                                     | C                              |
| Height:                                                                           | G                                                                     | G                              |
| Setback:                                                                          | C                                                                     | С                              |
| Lot Coverage:                                                                     | -                                                                     | -                              |
| Open Space:                                                                       | _                                                                     | _                              |
| Special Area Regulations:                                                         | A;Por S                                                               | A;Por S                        |
|                                                                                   | <u>'</u>                                                              | ,                              |
|                                                                                   | Aesthetic                                                             |                                |
| The site is located within one mile of a State Scenic Highway.                    | Yes                                                                   | Yes                            |
| The site contains steep slopes > 25%.                                             | Yes                                                                   | Yes                            |
| The site is located within Dark Skies "Zone A".                                   | No                                                                    | No                             |
| Agricul                                                                           | tural Resources                                                       |                                |
| The site is a Farmland Mapping and Monitoring Program (FMMP) designated farmland. | No                                                                    | No                             |
| The site contains Prime Soils.                                                    | Yes                                                                   | No                             |
| There is evidence of active agriculture on the project site.                      | Please Refer To Aerial Imagery                                        | Please Refer To Aerial Imagery |
| Sunset Zone:                                                                      | 18                                                                    | 18                             |
| The site is located within an Agricultural Preserve.                              | Yes                                                                   | Yes                            |
| The site is in a Williamson Act Contract.                                         | Yes                                                                   | Yes                            |
| To die io ii a frimanion for contract                                             | 1.55                                                                  |                                |