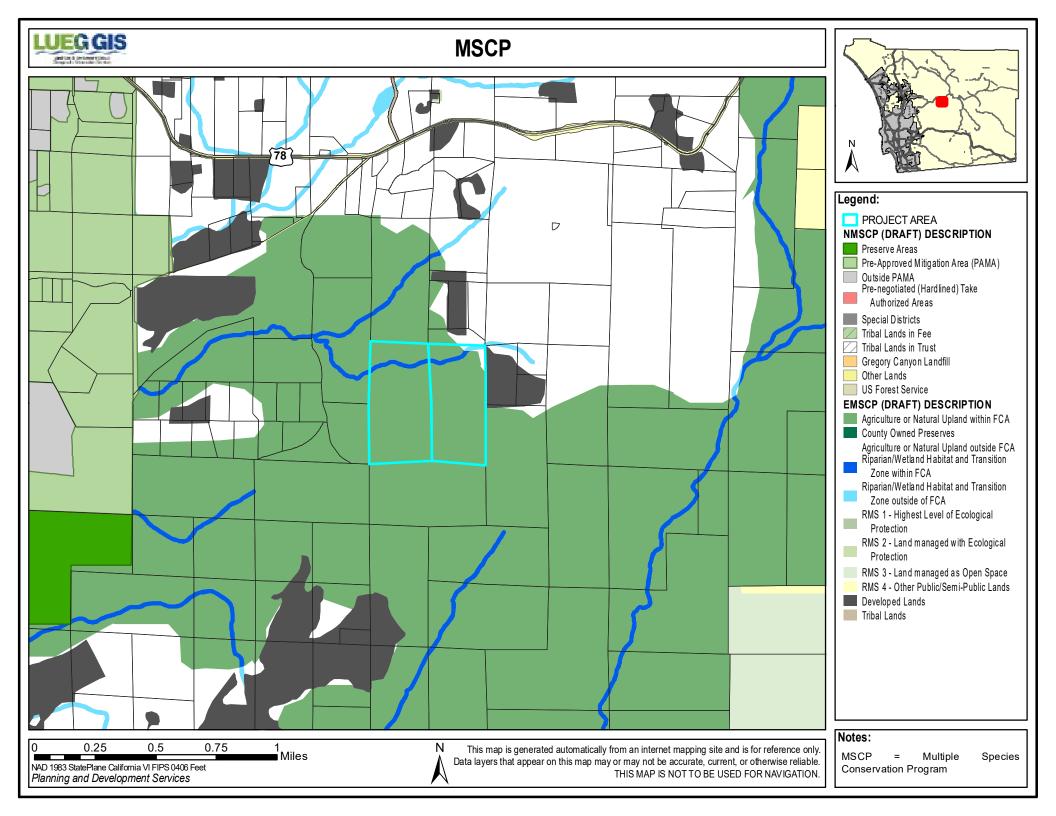

|                                                                                                                                                       | 2870502300                                                                                                                           | 2870502400                                                                                                                                              |
|-------------------------------------------------------------------------------------------------------------------------------------------------------|--------------------------------------------------------------------------------------------------------------------------------------|---------------------------------------------------------------------------------------------------------------------------------------------------------|
| Biologi                                                                                                                                               | ical Resources                                                                                                                       |                                                                                                                                                         |
| Eco-Region:                                                                                                                                           | Central Foothills                                                                                                                    | Central Foothills                                                                                                                                       |
| Vegetation Map                                                                                                                                        | 37000 Chaparral; 37130<br>Northern Mixed Chaparral;<br>71161 Open Coast Live Oak<br>Woodland; 71162 Dense Coast<br>Live Oak Woodland | 32500 Diegan Coastal Sage<br>Scrub; 37130 Northern Mixed<br>Chaparral; 71161 Open Coast<br>Live Oak Woodland; 71162<br>Dense Coast Live Oak<br>Woodland |
| The site may contain rare/listed plants and animals found in the Sensitive Species matrix.                                                            | Yes                                                                                                                                  | Yes                                                                                                                                                     |
| The site is located within a Quino Checkerspot Butterfly Survey Area.                                                                                 | Yes                                                                                                                                  | Yes                                                                                                                                                     |
| The site contains Wetlands.                                                                                                                           | Yes                                                                                                                                  | No                                                                                                                                                      |
| The site is within one mile of Biological Easements.                                                                                                  | Yes                                                                                                                                  | Yes                                                                                                                                                     |
| The site is within one mile of Multiple Species Conservation Program (MSCP) Pre-<br>Approved Mitigation Area (PAMA).                                  | No (Draft: North)                                                                                                                    | No (Draft: No)                                                                                                                                          |
| The site is within MSCP Boundaries.                                                                                                                   | No (Draft: East)                                                                                                                     | No (Draft: East)                                                                                                                                        |
| The site is outside of MSCP and within 500 feet of:                                                                                                   |                                                                                                                                      |                                                                                                                                                         |
| Coastal Sage Scrub                                                                                                                                    | No                                                                                                                                   | No                                                                                                                                                      |
| Maritime Succulent Scrub                                                                                                                              | No                                                                                                                                   | No                                                                                                                                                      |
| Diegan Coastal Sage Scrub                                                                                                                             | Yes                                                                                                                                  | Yes                                                                                                                                                     |
| Inland Form (>1,000 ft. elevation)                                                                                                                    | Yes                                                                                                                                  | Yes                                                                                                                                                     |
| Coastal Sage - Chaparral Scrub                                                                                                                        | No                                                                                                                                   | No                                                                                                                                                      |
| Flat-Topped Buckwheat/Montane Buckwheat Scrub                                                                                                         | No                                                                                                                                   | No                                                                                                                                                      |
| None of the above                                                                                                                                     | No                                                                                                                                   | No                                                                                                                                                      |
| The site is located within the North County Habitat Evaluation Map. If yes, list the Habitat Value.                                                   | No                                                                                                                                   | No                                                                                                                                                      |
| The site is located within the Ramona Grassland area.                                                                                                 | Yes                                                                                                                                  | No                                                                                                                                                      |
| The site is located within three miles of a National Wildlife Refuge. If yes, list the name of the Refuge.                                            | No                                                                                                                                   | No                                                                                                                                                      |
| Cultural and Paleontological Resources (*alway                                                                                                        | ys confirm with Cultural and Pa                                                                                                      | leontology Specialists)                                                                                                                                 |
| Geological Formation:                                                                                                                                 | Cretaceous Plutonic                                                                                                                  | Cretaceous Plutonic                                                                                                                                     |
| Paleo Sensitivity:                                                                                                                                    | Zero                                                                                                                                 | Zero                                                                                                                                                    |
| Paleo Monitoring:                                                                                                                                     | No Monitoring Required                                                                                                               | No Monitoring Required                                                                                                                                  |
|                                                                                                                                                       | Geology                                                                                                                              |                                                                                                                                                         |
| Alquist-Priolo Zone:                                                                                                                                  | No                                                                                                                                   | No                                                                                                                                                      |
| County Special Study Zone:                                                                                                                            | No                                                                                                                                   | No                                                                                                                                                      |
| Quaternary/Pre-Quaternary Fault:                                                                                                                      | No                                                                                                                                   | Yes                                                                                                                                                     |
| Potential Liquefaction Area:                                                                                                                          | Yes                                                                                                                                  | No                                                                                                                                                      |
| Soils Hydrologic Group:                                                                                                                               | С                                                                                                                                    | C; D                                                                                                                                                    |
| The site is located in a Landslide Susceptibility Area. If yes, list the Landslide Category.                                                          | No                                                                                                                                   | No                                                                                                                                                      |
| The site is located within a High Shrink Swell Zone (Expansive Soil).                                                                                 | No                                                                                                                                   | No                                                                                                                                                      |
| The site is located within an area categorized as high or moderate potential for unique geologic features. If yes, name the unique geologic features. | Yes: Littlepage Rd                                                                                                                   | Yes: Littlepage Rd                                                                                                                                      |