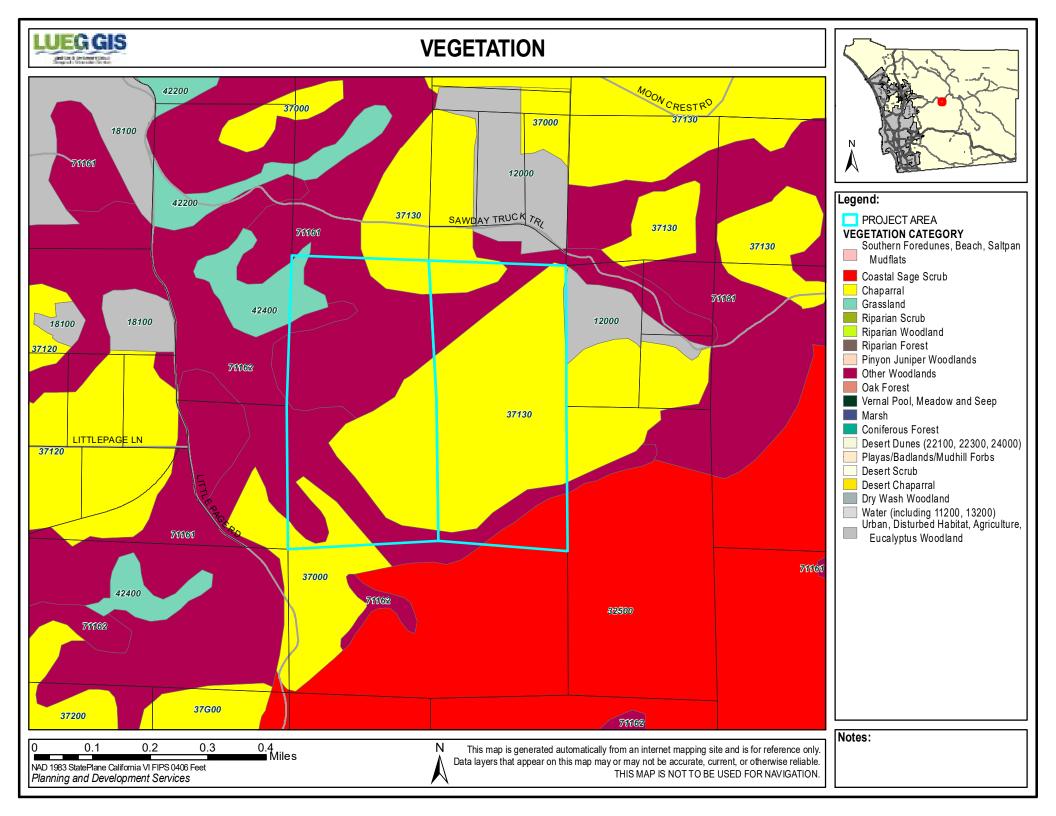

|                                                                                                                                                       | 2870502300                                                                                                                           | 2870502400                                                                                                                                              |
|-------------------------------------------------------------------------------------------------------------------------------------------------------|--------------------------------------------------------------------------------------------------------------------------------------|---------------------------------------------------------------------------------------------------------------------------------------------------------|
| Biologi                                                                                                                                               | ical Resources                                                                                                                       |                                                                                                                                                         |
| Eco-Region:                                                                                                                                           | Central Foothills                                                                                                                    | Central Foothills                                                                                                                                       |
| Vegetation Map                                                                                                                                        | 37000 Chaparral; 37130<br>Northern Mixed Chaparral;<br>71161 Open Coast Live Oak<br>Woodland; 71162 Dense Coast<br>Live Oak Woodland | 32500 Diegan Coastal Sage<br>Scrub; 37130 Northern Mixed<br>Chaparral; 71161 Open Coast<br>Live Oak Woodland; 71162<br>Dense Coast Live Oak<br>Woodland |
| The site may contain rare/listed plants and animals found in the Sensitive Species matrix.                                                            | Yes                                                                                                                                  | Yes                                                                                                                                                     |
| The site is located within a Quino Checkerspot Butterfly Survey Area.                                                                                 | Yes                                                                                                                                  | Yes                                                                                                                                                     |
| The site contains Wetlands.                                                                                                                           | Yes                                                                                                                                  | No                                                                                                                                                      |
| The site is within one mile of Biological Easements.                                                                                                  | Yes                                                                                                                                  | Yes                                                                                                                                                     |
| The site is within one mile of Multiple Species Conservation Program (MSCP) Pre-<br>Approved Mitigation Area (PAMA).                                  | No (Draft: North)                                                                                                                    | No (Draft: No)                                                                                                                                          |
| The site is within MSCP Boundaries.                                                                                                                   | No (Draft: East)                                                                                                                     | No (Draft: East)                                                                                                                                        |
| The site is outside of MSCP and within 500 feet of:                                                                                                   |                                                                                                                                      |                                                                                                                                                         |
| Coastal Sage Scrub                                                                                                                                    | No                                                                                                                                   | No                                                                                                                                                      |
| Maritime Succulent Scrub                                                                                                                              | No                                                                                                                                   | No                                                                                                                                                      |
| Diegan Coastal Sage Scrub                                                                                                                             | Yes                                                                                                                                  | Yes                                                                                                                                                     |
| Inland Form (>1,000 ft. elevation)                                                                                                                    | Yes                                                                                                                                  | Yes                                                                                                                                                     |
| Coastal Sage - Chaparral Scrub                                                                                                                        | No                                                                                                                                   | No                                                                                                                                                      |
| Flat-Topped Buckwheat/Montane Buckwheat Scrub                                                                                                         | No                                                                                                                                   | No                                                                                                                                                      |
| None of the above                                                                                                                                     | No                                                                                                                                   | No                                                                                                                                                      |
| The site is located within the North County Habitat Evaluation Map. If yes, list the Habitat Value.                                                   | No                                                                                                                                   | No                                                                                                                                                      |
| The site is located within the Ramona Grassland area.                                                                                                 | Yes                                                                                                                                  | No                                                                                                                                                      |
| The site is located within three miles of a National Wildlife Refuge. If yes, list the name of the Refuge.                                            | No                                                                                                                                   | No                                                                                                                                                      |
| Cultural and Paleontological Resources (*alway                                                                                                        | ys confirm with Cultural and Pa                                                                                                      | leontology Specialists)                                                                                                                                 |
| Geological Formation:                                                                                                                                 | Cretaceous Plutonic                                                                                                                  | Cretaceous Plutonic                                                                                                                                     |
| Paleo Sensitivity:                                                                                                                                    | Zero                                                                                                                                 | Zero                                                                                                                                                    |
| Paleo Monitoring:                                                                                                                                     | No Monitoring Required                                                                                                               | No Monitoring Required                                                                                                                                  |
|                                                                                                                                                       | Geology                                                                                                                              |                                                                                                                                                         |
| Alquist-Priolo Zone:                                                                                                                                  | No                                                                                                                                   | No                                                                                                                                                      |
| County Special Study Zone:                                                                                                                            | No                                                                                                                                   | No                                                                                                                                                      |
| Quaternary/Pre-Quaternary Fault:                                                                                                                      | No                                                                                                                                   | Yes                                                                                                                                                     |
| Potential Liquefaction Area:                                                                                                                          | Yes                                                                                                                                  | No                                                                                                                                                      |
| Soils Hydrologic Group:                                                                                                                               | С                                                                                                                                    | C; D                                                                                                                                                    |
| The site is located in a Landslide Susceptibility Area. If yes, list the Landslide Category.                                                          | No                                                                                                                                   | No                                                                                                                                                      |
| The site is located within a High Shrink Swell Zone (Expansive Soil).                                                                                 | No                                                                                                                                   | No                                                                                                                                                      |
| The site is located within an area categorized as high or moderate potential for unique geologic features. If yes, name the unique geologic features. | Yes: Littlepage Rd                                                                                                                   | Yes: Littlepage Rd                                                                                                                                      |