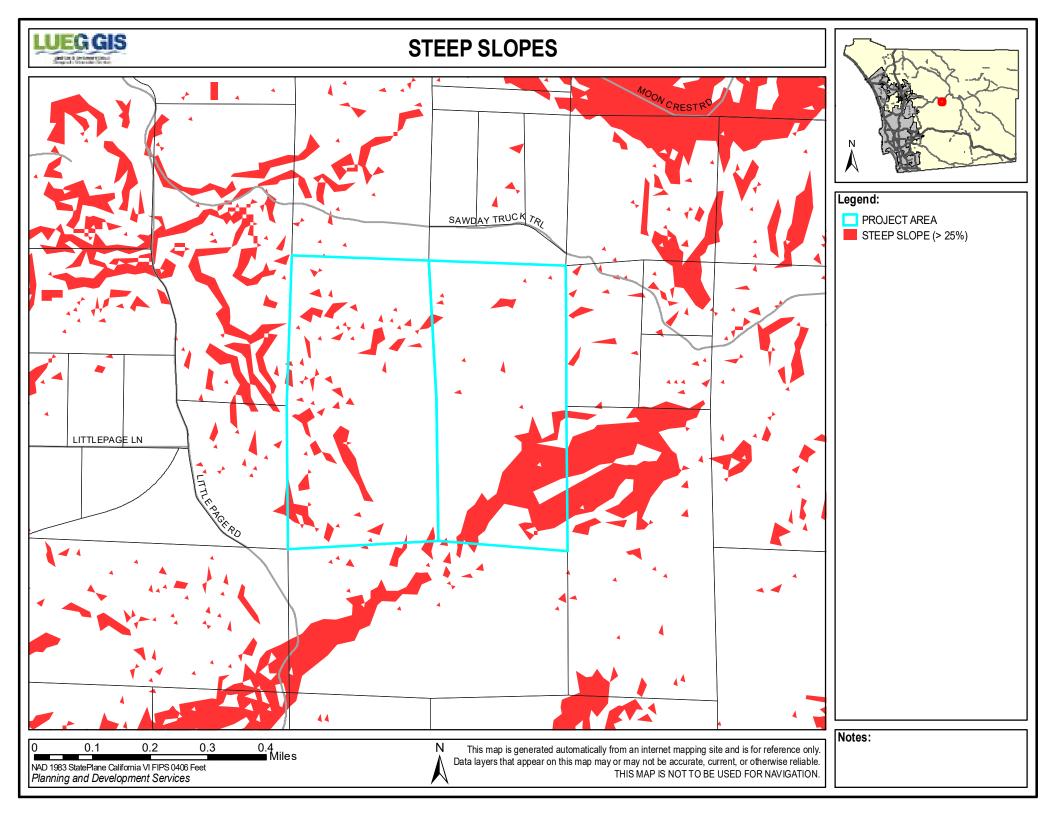

|                                                                                   | 2870502300                                                            | 2870502400                     |
|-----------------------------------------------------------------------------------|-----------------------------------------------------------------------|--------------------------------|
| General                                                                           | Plan Information                                                      |                                |
| General Plan Regional Category:                                                   | Rural                                                                 | Rural                          |
| General Plan Land Use Designation:                                                | Rural Lands (RI-40) 1 Du/40 Ac<br>& Rural Lands (RI-80) 1 Du/80<br>Ac | Rural Lands (RI-80) 1 Du/80 Ac |
| Community Plan:                                                                   | Ramona                                                                | Ramona                         |
| Rural Village Boundary:                                                           | None                                                                  | None                           |
| Village Boundary:                                                                 | None                                                                  | None                           |
| Special Study Area :                                                              | None                                                                  | None                           |
| 7onin                                                                             | ng Information                                                        |                                |
| Use Regulation:                                                                   | A72                                                                   | A72                            |
| Animal Regulation:                                                                | 0                                                                     | 0                              |
| Density:                                                                          | O                                                                     | 0                              |
| Minimum Lot Size:                                                                 | 8Ac                                                                   | 8Ac                            |
| Maximum Floor Area Ratio:                                                         | -                                                                     | -                              |
| Floor Area Ratio:                                                                 | -                                                                     | _                              |
| Building Type:                                                                    | C                                                                     | C                              |
| Height:                                                                           | G                                                                     | G                              |
| Setback:                                                                          | C                                                                     | С                              |
| Lot Coverage:                                                                     | -                                                                     | -                              |
| Open Space:                                                                       | _                                                                     | _                              |
| Special Area Regulations:                                                         | A;Por S                                                               | A;Por S                        |
|                                                                                   | <u>'</u>                                                              | ,                              |
|                                                                                   | Aesthetic                                                             |                                |
| The site is located within one mile of a State Scenic Highway.                    | Yes                                                                   | Yes                            |
| The site contains steep slopes > 25%.                                             | Yes                                                                   | Yes                            |
| The site is located within Dark Skies "Zone A".                                   | No                                                                    | No                             |
| Agricul                                                                           | tural Resources                                                       |                                |
| The site is a Farmland Mapping and Monitoring Program (FMMP) designated farmland. | No                                                                    | No                             |
| The site contains Prime Soils.                                                    | Yes                                                                   | No                             |
| There is evidence of active agriculture on the project site.                      | Please Refer To Aerial Imagery                                        | Please Refer To Aerial Imagery |
| Sunset Zone:                                                                      | 18                                                                    | 18                             |
| The site is located within an Agricultural Preserve.                              | Yes                                                                   | Yes                            |
| The site is in a Williamson Act Contract.                                         | Yes                                                                   | Yes                            |
| To die io ii a frimanion for contract                                             | 1.55                                                                  |                                |