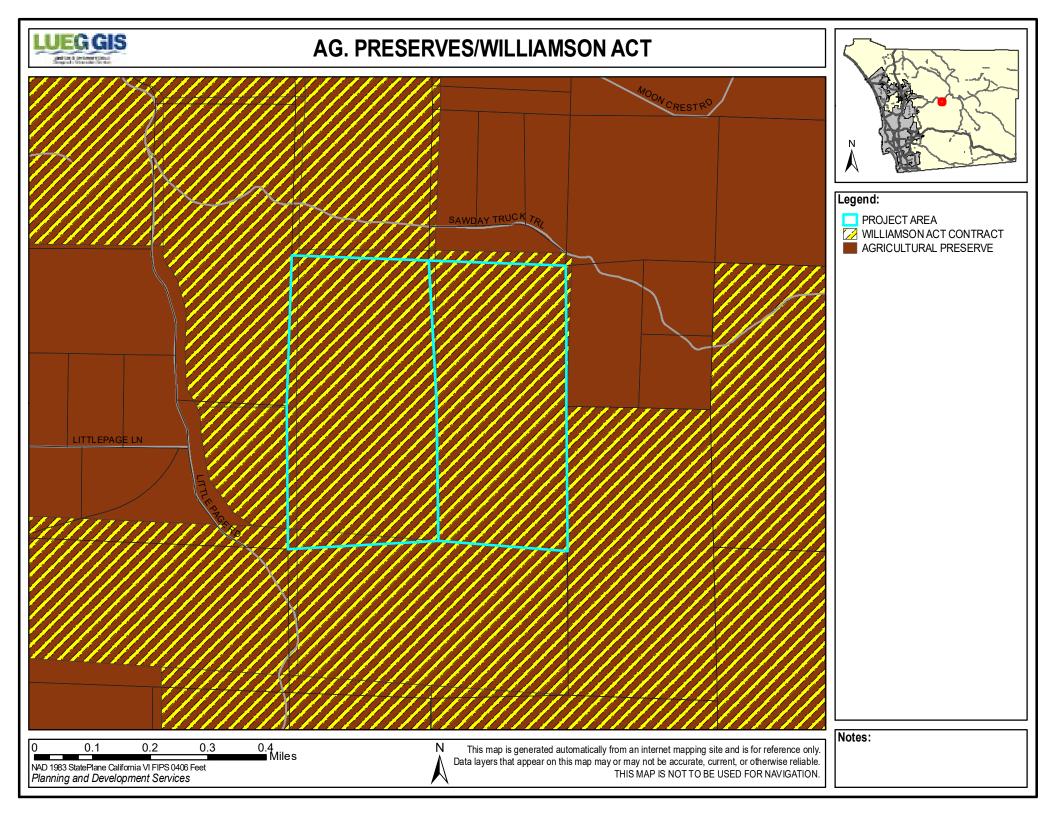

|                                                                                   | 2870502300                                                            | 2870502400                     |
|-----------------------------------------------------------------------------------|-----------------------------------------------------------------------|--------------------------------|
| General                                                                           | Plan Information                                                      |                                |
| General Plan Regional Category:                                                   | Rural                                                                 | Rural                          |
| General Plan Land Use Designation:                                                | Rural Lands (RI-40) 1 Du/40 Ac<br>& Rural Lands (RI-80) 1 Du/80<br>Ac | Rural Lands (RI-80) 1 Du/80 Ac |
| Community Plan:                                                                   | Ramona                                                                | Ramona                         |
| Rural Village Boundary:                                                           | None                                                                  | None                           |
| Village Boundary:                                                                 | None                                                                  | None                           |
| Special Study Area :                                                              | None                                                                  | None                           |
| 7onin                                                                             | ng Information                                                        |                                |
| Use Regulation:                                                                   | A72                                                                   | A72                            |
| Animal Regulation:                                                                | 0                                                                     | 0                              |
| Density:                                                                          | O                                                                     | 0                              |
| Minimum Lot Size:                                                                 | 8Ac                                                                   | 8Ac                            |
| Maximum Floor Area Ratio:                                                         | -                                                                     | -                              |
| Floor Area Ratio:                                                                 | -                                                                     | _                              |
| Building Type:                                                                    | C                                                                     | C                              |
| Height:                                                                           | G                                                                     | G                              |
| Setback:                                                                          | C                                                                     | С                              |
| Lot Coverage:                                                                     | -                                                                     | -                              |
| Open Space:                                                                       | _                                                                     | _                              |
| Special Area Regulations:                                                         | A;Por S                                                               | A;Por S                        |
|                                                                                   | <u>'</u>                                                              | ,                              |
|                                                                                   | Aesthetic                                                             |                                |
| The site is located within one mile of a State Scenic Highway.                    | Yes                                                                   | Yes                            |
| The site contains steep slopes > 25%.                                             | Yes                                                                   | Yes                            |
| The site is located within Dark Skies "Zone A".                                   | No                                                                    | No                             |
| Agricul                                                                           | tural Resources                                                       |                                |
| The site is a Farmland Mapping and Monitoring Program (FMMP) designated farmland. | No                                                                    | No                             |
| The site contains Prime Soils.                                                    | Yes                                                                   | No                             |
| There is evidence of active agriculture on the project site.                      | Please Refer To Aerial Imagery                                        | Please Refer To Aerial Imagery |
| Sunset Zone:                                                                      | 18                                                                    | 18                             |
| The site is located within an Agricultural Preserve.                              | Yes                                                                   | Yes                            |
| The site is in a Williamson Act Contract.                                         | Yes                                                                   | Yes                            |
| To die io ii a frimanion for contract                                             | 1.55                                                                  |                                |