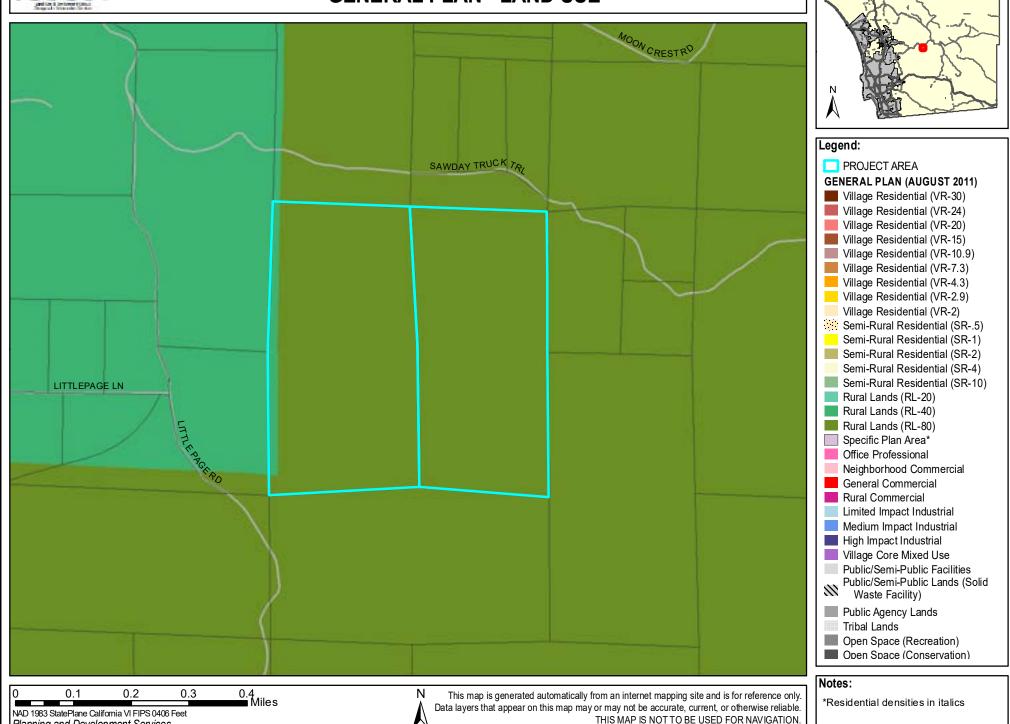

## **GENERAL PLAN - LAND USE**

| SOIL | DESCRIPTION                                                          | CAP CLASS          | STORIE INDEX | SHRINK/SWELL | EROSION INDEX |
|------|----------------------------------------------------------------------|--------------------|--------------|--------------|---------------|
| Lu   | Loamy alluvial land                                                  | 2w-2(20)           | 61           | Low          | Severe 16     |
| FeE  | Fallbrook rocky sandy loam, 9 to 30 percent slopes                   | 6e-7(19)           | 13           | Moderate     | Severe 16     |
| CnE2 | Cieneba-Fallbrook rocky sandy loams, 9 to 30 percent slopes, eroded  | 6e-7(19), 8s-1(19) | 18, X        | Low          | Severe 16     |
| LcE  | La Posta rocky loamy coarse sand, 5 to 30 percent slopes             | 7e-7(20)           | 15           | Low          | Severe 2      |
| CnG2 | Cieneba-Fallbrook rocky sandy loams, 30 to 65 percent slopes, eroded | 7e-7(19), 8s-1(19) | 7, X         | Low          | Severe 1      |
| AcG  | Acid igneous rock land                                               | 8s-1(19,20,30)     | <10          | Low          | Severe 1      |