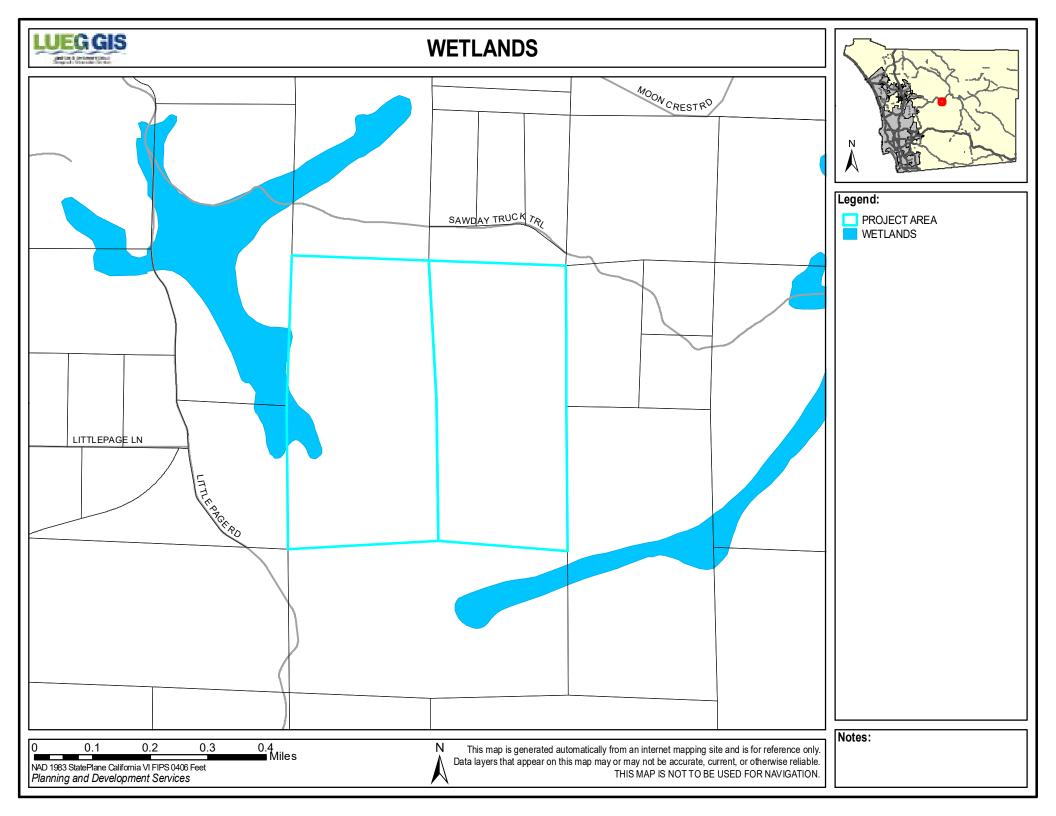

|                                                                                                                                                       | 2870502300                                                                                                                           | 2870502400                                                                                                                                              |
|-------------------------------------------------------------------------------------------------------------------------------------------------------|--------------------------------------------------------------------------------------------------------------------------------------|---------------------------------------------------------------------------------------------------------------------------------------------------------|
| Biologi                                                                                                                                               | ical Resources                                                                                                                       |                                                                                                                                                         |
| Eco-Region:                                                                                                                                           | Central Foothills                                                                                                                    | Central Foothills                                                                                                                                       |
| Vegetation Map                                                                                                                                        | 37000 Chaparral; 37130<br>Northern Mixed Chaparral;<br>71161 Open Coast Live Oak<br>Woodland; 71162 Dense Coast<br>Live Oak Woodland | 32500 Diegan Coastal Sage<br>Scrub; 37130 Northern Mixed<br>Chaparral; 71161 Open Coast<br>Live Oak Woodland; 71162<br>Dense Coast Live Oak<br>Woodland |
| The site may contain rare/listed plants and animals found in the Sensitive Species matrix.                                                            | Yes                                                                                                                                  | Yes                                                                                                                                                     |
| The site is located within a Quino Checkerspot Butterfly Survey Area.                                                                                 | Yes                                                                                                                                  | Yes                                                                                                                                                     |
| The site contains Wetlands.                                                                                                                           | Yes                                                                                                                                  | No                                                                                                                                                      |
| The site is within one mile of Biological Easements.                                                                                                  | Yes                                                                                                                                  | Yes                                                                                                                                                     |
| The site is within one mile of Multiple Species Conservation Program (MSCP) Pre-<br>Approved Mitigation Area (PAMA).                                  | No (Draft: North)                                                                                                                    | No (Draft: No)                                                                                                                                          |
| The site is within MSCP Boundaries.                                                                                                                   | No (Draft: East)                                                                                                                     | No (Draft: East)                                                                                                                                        |
| The site is outside of MSCP and within 500 feet of:                                                                                                   |                                                                                                                                      |                                                                                                                                                         |
| Coastal Sage Scrub                                                                                                                                    | No                                                                                                                                   | No                                                                                                                                                      |
| Maritime Succulent Scrub                                                                                                                              | No                                                                                                                                   | No                                                                                                                                                      |
| Diegan Coastal Sage Scrub                                                                                                                             | Yes                                                                                                                                  | Yes                                                                                                                                                     |
| Inland Form (>1,000 ft. elevation)                                                                                                                    | Yes                                                                                                                                  | Yes                                                                                                                                                     |
| Coastal Sage - Chaparral Scrub                                                                                                                        | No                                                                                                                                   | No                                                                                                                                                      |
| Flat-Topped Buckwheat/Montane Buckwheat Scrub                                                                                                         | No                                                                                                                                   | No                                                                                                                                                      |
| None of the above                                                                                                                                     | No                                                                                                                                   | No                                                                                                                                                      |
| The site is located within the North County Habitat Evaluation Map. If yes, list the Habitat Value.                                                   | No                                                                                                                                   | No                                                                                                                                                      |
| The site is located within the Ramona Grassland area.                                                                                                 | Yes                                                                                                                                  | No                                                                                                                                                      |
| The site is located within three miles of a National Wildlife Refuge. If yes, list the name of the Refuge.                                            | No                                                                                                                                   | No                                                                                                                                                      |
| Cultural and Paleontological Resources (*alway                                                                                                        | ys confirm with Cultural and Pa                                                                                                      | leontology Specialists)                                                                                                                                 |
| Geological Formation:                                                                                                                                 | Cretaceous Plutonic                                                                                                                  | Cretaceous Plutonic                                                                                                                                     |
| Paleo Sensitivity:                                                                                                                                    | Zero                                                                                                                                 | Zero                                                                                                                                                    |
| Paleo Monitoring:                                                                                                                                     | No Monitoring Required                                                                                                               | No Monitoring Required                                                                                                                                  |
|                                                                                                                                                       | Geology                                                                                                                              |                                                                                                                                                         |
| Alquist-Priolo Zone:                                                                                                                                  | No                                                                                                                                   | No                                                                                                                                                      |
| County Special Study Zone:                                                                                                                            | No                                                                                                                                   | No                                                                                                                                                      |
| Quaternary/Pre-Quaternary Fault:                                                                                                                      | No                                                                                                                                   | Yes                                                                                                                                                     |
| Potential Liquefaction Area:                                                                                                                          | Yes                                                                                                                                  | No                                                                                                                                                      |
| Soils Hydrologic Group:                                                                                                                               | С                                                                                                                                    | C; D                                                                                                                                                    |
| The site is located in a Landslide Susceptibility Area. If yes, list the Landslide Category.                                                          | No                                                                                                                                   | No                                                                                                                                                      |
| The site is located within a High Shrink Swell Zone (Expansive Soil).                                                                                 | No                                                                                                                                   | No                                                                                                                                                      |
| The site is located within an area categorized as high or moderate potential for unique geologic features. If yes, name the unique geologic features. | Yes: Littlepage Rd                                                                                                                   | Yes: Littlepage Rd                                                                                                                                      |