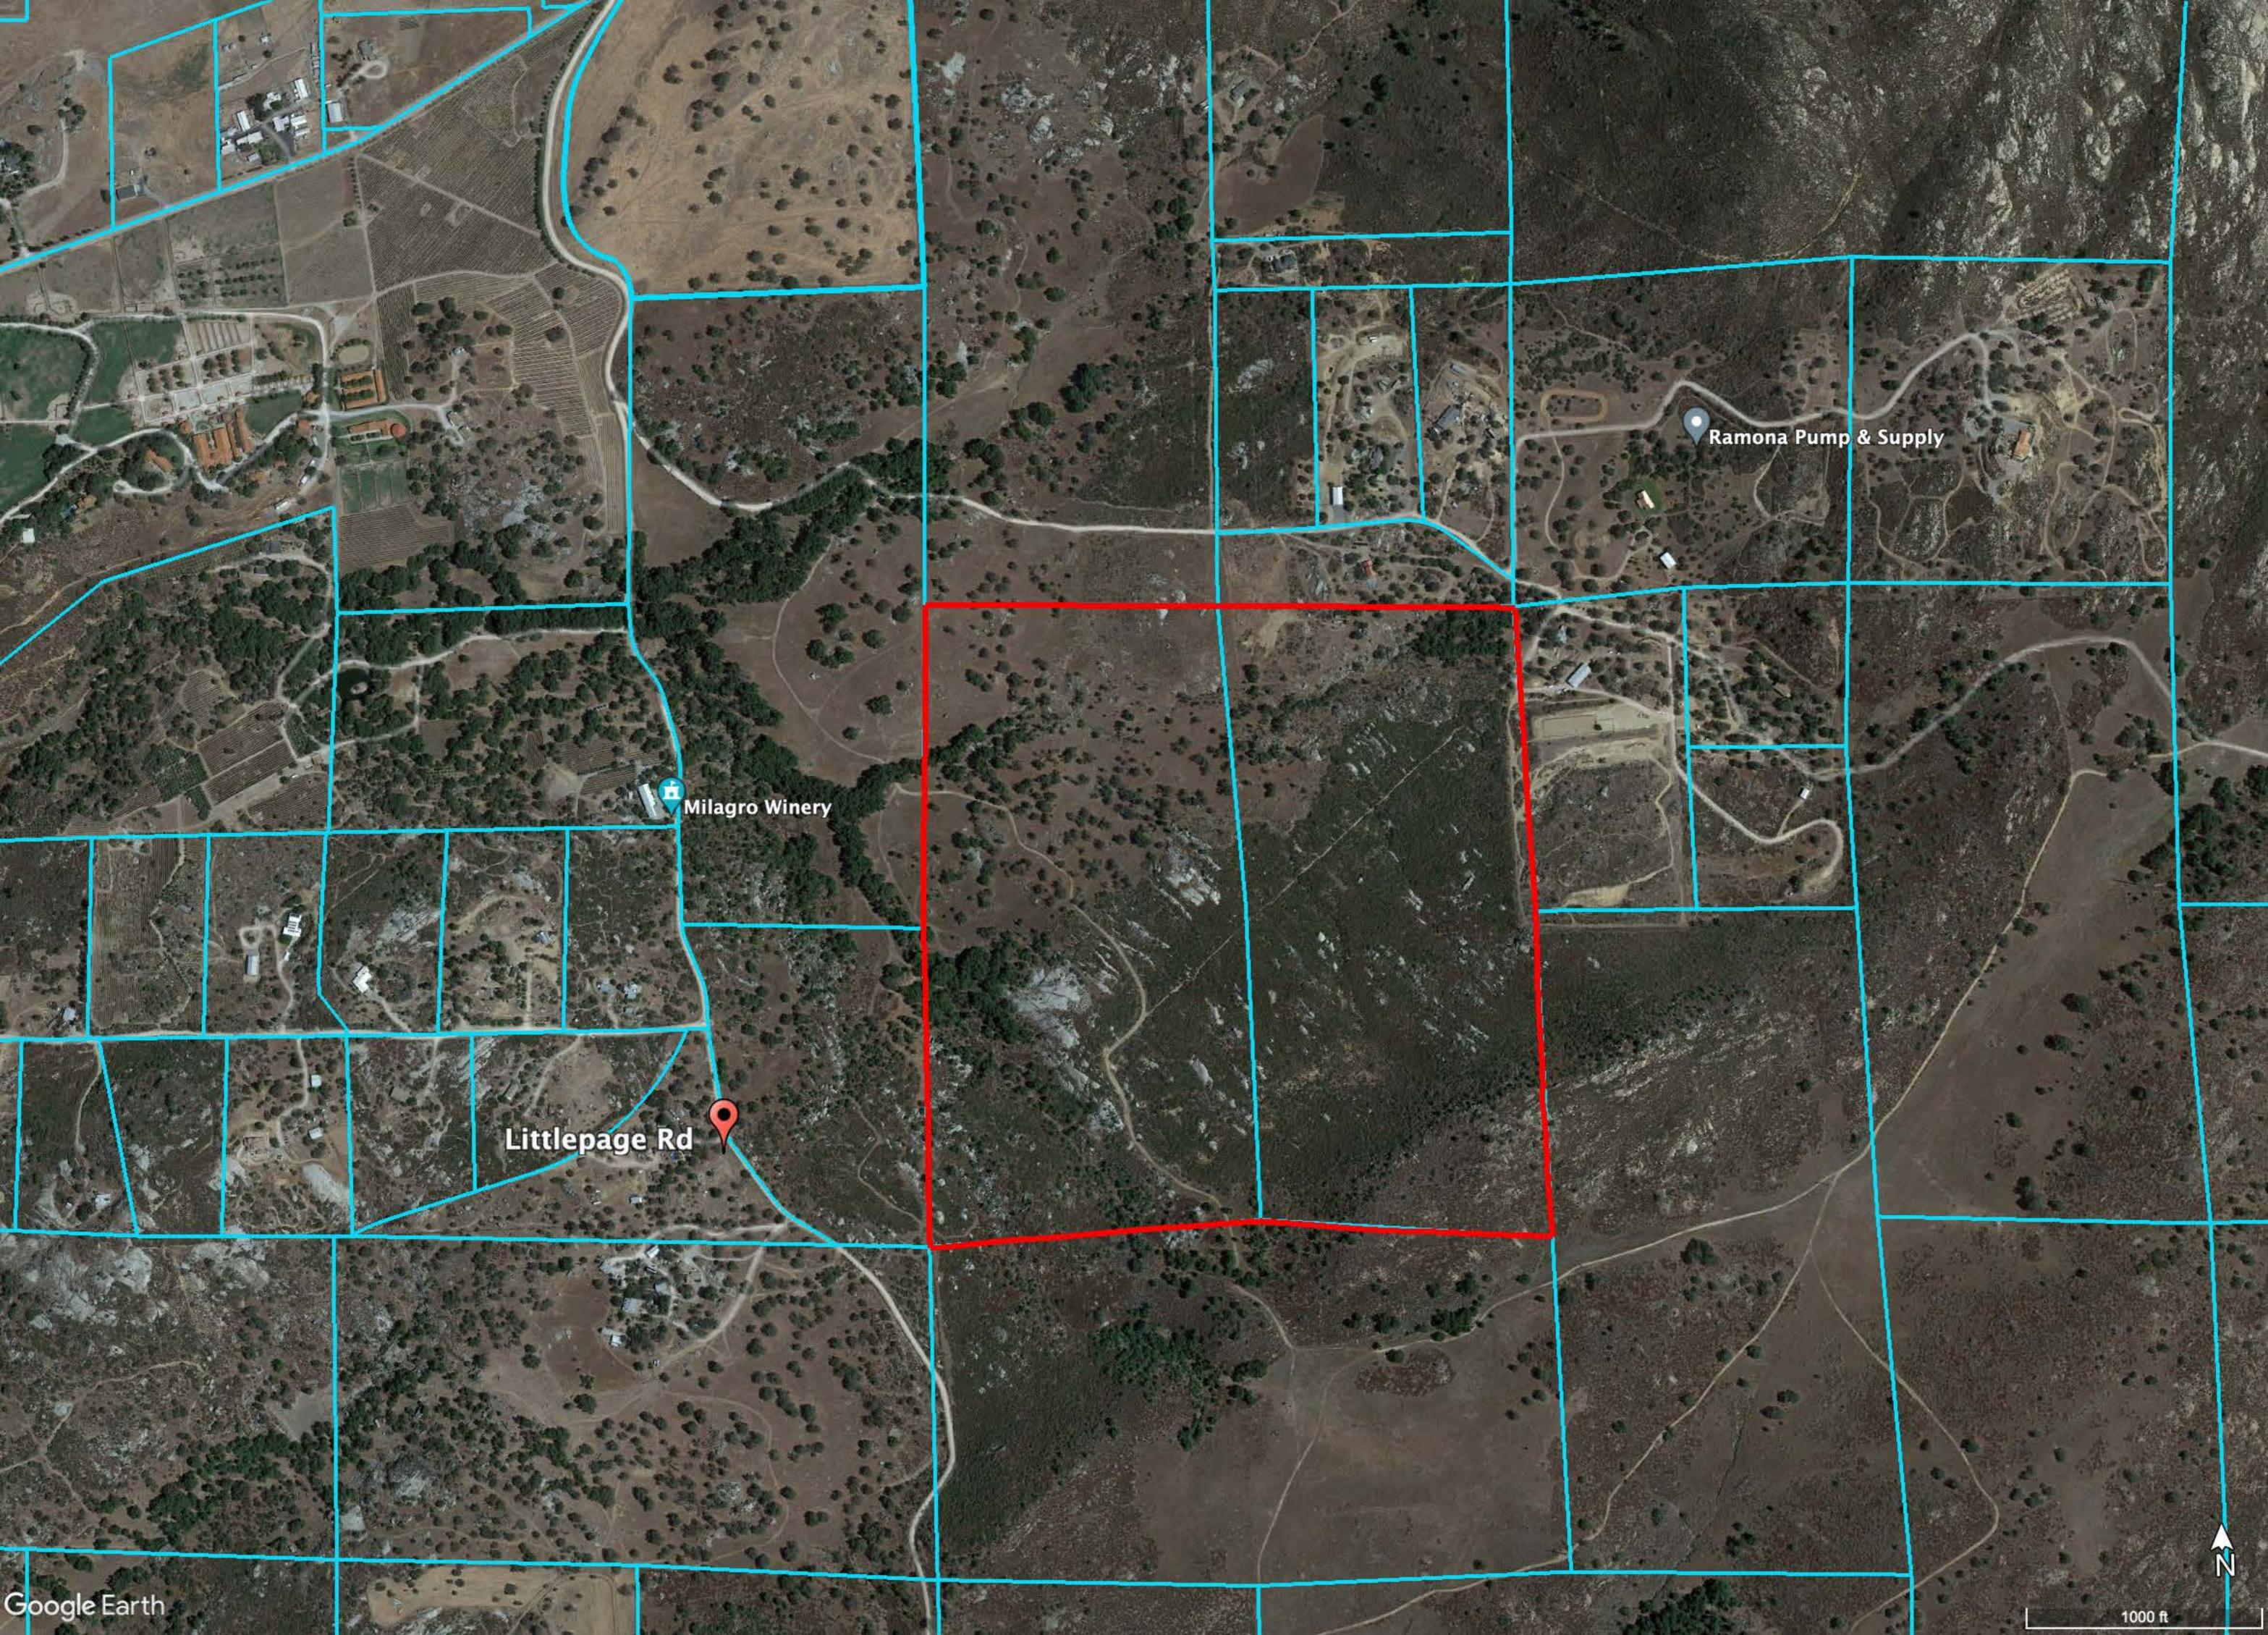

Residential • Land • Commercial • Orchards • Vineyards • Farms •

**PREPARATION** 

**PROFICIENCY** 

PROVEN RESULTS

Ramona Valley Retreat

157.80 acres Little Page Road, Ramona, CA 92065 APNS 287-050-23-00 and 287-050-24-00

# Ramona Valley Retreat

Situated in the picturesque Ramona Valley, this sprawling 157+/- acre ranch site presents a captivating canvas for a life intertwined with nature, privacy, and opportunity. Ideal for multiple agricultural uses, a peaceful retreat, equestrian estate, operational vineyard/winery, working ranch or a family compound, this property is tailor-made for those seeking an authentic rural ranching experience.