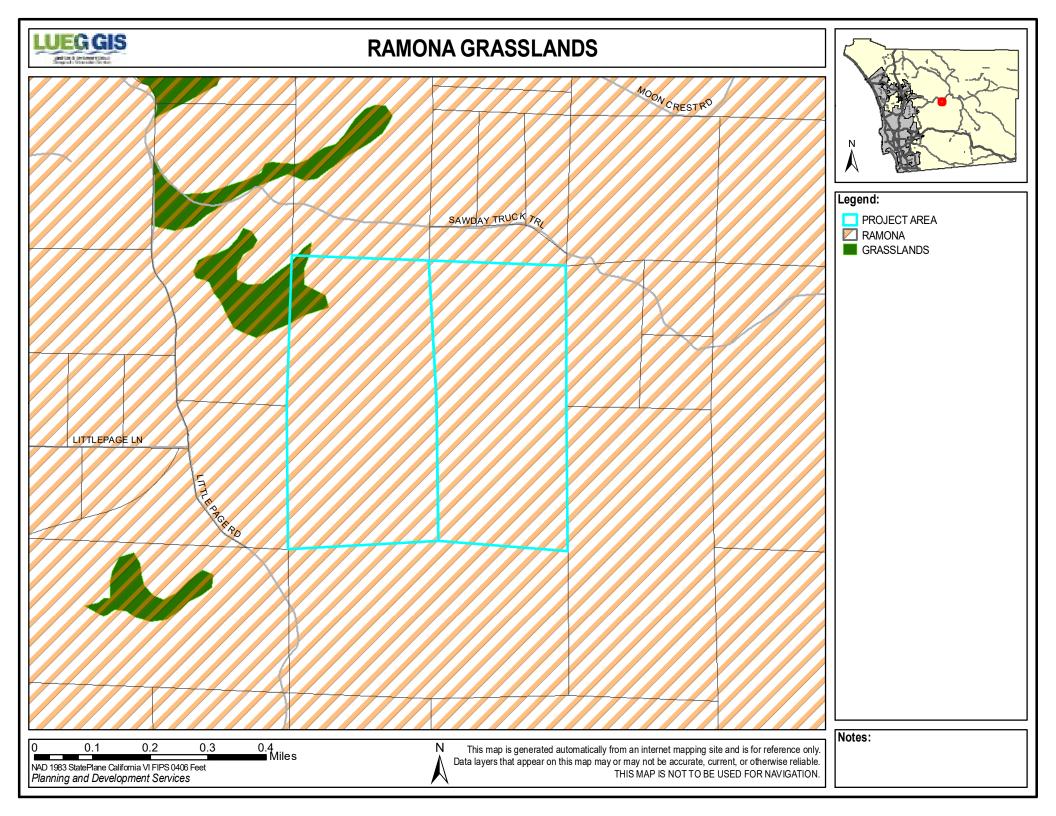

|                                                                                                                                                       | 2870502300                                                                                                                           | 2870502400                                                                                                                                              |
|-------------------------------------------------------------------------------------------------------------------------------------------------------|--------------------------------------------------------------------------------------------------------------------------------------|---------------------------------------------------------------------------------------------------------------------------------------------------------|
| Biologi                                                                                                                                               | ical Resources                                                                                                                       |                                                                                                                                                         |
| Eco-Region:                                                                                                                                           | Central Foothills                                                                                                                    | Central Foothills                                                                                                                                       |
| Vegetation Map                                                                                                                                        | 37000 Chaparral; 37130<br>Northern Mixed Chaparral;<br>71161 Open Coast Live Oak<br>Woodland; 71162 Dense Coast<br>Live Oak Woodland | 32500 Diegan Coastal Sage<br>Scrub; 37130 Northern Mixed<br>Chaparral; 71161 Open Coast<br>Live Oak Woodland; 71162<br>Dense Coast Live Oak<br>Woodland |
| The site may contain rare/listed plants and animals found in the Sensitive Species matrix.                                                            | Yes                                                                                                                                  | Yes                                                                                                                                                     |
| The site is located within a Quino Checkerspot Butterfly Survey Area.                                                                                 | Yes                                                                                                                                  | Yes                                                                                                                                                     |
| The site contains Wetlands.                                                                                                                           | Yes                                                                                                                                  | No                                                                                                                                                      |
| The site is within one mile of Biological Easements.                                                                                                  | Yes                                                                                                                                  | Yes                                                                                                                                                     |
| The site is within one mile of Multiple Species Conservation Program (MSCP) Pre-<br>Approved Mitigation Area (PAMA).                                  | No (Draft: North)                                                                                                                    | No (Draft: No)                                                                                                                                          |
| The site is within MSCP Boundaries.                                                                                                                   | No (Draft: East)                                                                                                                     | No (Draft: East)                                                                                                                                        |
| The site is outside of MSCP and within 500 feet of:                                                                                                   |                                                                                                                                      |                                                                                                                                                         |
| Coastal Sage Scrub                                                                                                                                    | No                                                                                                                                   | No                                                                                                                                                      |
| Maritime Succulent Scrub                                                                                                                              | No                                                                                                                                   | No                                                                                                                                                      |
| Diegan Coastal Sage Scrub                                                                                                                             | Yes                                                                                                                                  | Yes                                                                                                                                                     |
| Inland Form (>1,000 ft. elevation)                                                                                                                    | Yes                                                                                                                                  | Yes                                                                                                                                                     |
| Coastal Sage - Chaparral Scrub                                                                                                                        | No                                                                                                                                   | No                                                                                                                                                      |
| Flat-Topped Buckwheat/Montane Buckwheat Scrub                                                                                                         | No                                                                                                                                   | No                                                                                                                                                      |
| None of the above                                                                                                                                     | No                                                                                                                                   | No                                                                                                                                                      |
| The site is located within the North County Habitat Evaluation Map. If yes, list the Habitat Value.                                                   | No                                                                                                                                   | No                                                                                                                                                      |
| The site is located within the Ramona Grassland area.                                                                                                 | Yes                                                                                                                                  | No                                                                                                                                                      |
| The site is located within three miles of a National Wildlife Refuge. If yes, list the name of the Refuge.                                            | No                                                                                                                                   | No                                                                                                                                                      |
| Cultural and Paleontological Resources (*alway                                                                                                        | ys confirm with Cultural and Pa                                                                                                      | leontology Specialists)                                                                                                                                 |
| Geological Formation:                                                                                                                                 | Cretaceous Plutonic                                                                                                                  | Cretaceous Plutonic                                                                                                                                     |
| Paleo Sensitivity:                                                                                                                                    | Zero                                                                                                                                 | Zero                                                                                                                                                    |
| Paleo Monitoring:                                                                                                                                     | No Monitoring Required                                                                                                               | No Monitoring Required                                                                                                                                  |
|                                                                                                                                                       | Geology                                                                                                                              |                                                                                                                                                         |
| Alquist-Priolo Zone:                                                                                                                                  | No                                                                                                                                   | No                                                                                                                                                      |
| County Special Study Zone:                                                                                                                            | No                                                                                                                                   | No                                                                                                                                                      |
| Quaternary/Pre-Quaternary Fault:                                                                                                                      | No                                                                                                                                   | Yes                                                                                                                                                     |
| Potential Liquefaction Area:                                                                                                                          | Yes                                                                                                                                  | No                                                                                                                                                      |
| Soils Hydrologic Group:                                                                                                                               | С                                                                                                                                    | C; D                                                                                                                                                    |
| The site is located in a Landslide Susceptibility Area. If yes, list the Landslide Category.                                                          | No                                                                                                                                   | No                                                                                                                                                      |
| The site is located within a High Shrink Swell Zone (Expansive Soil).                                                                                 | No                                                                                                                                   | No                                                                                                                                                      |
| The site is located within an area categorized as high or moderate potential for unique geologic features. If yes, name the unique geologic features. | Yes: Littlepage Rd                                                                                                                   | Yes: Littlepage Rd                                                                                                                                      |