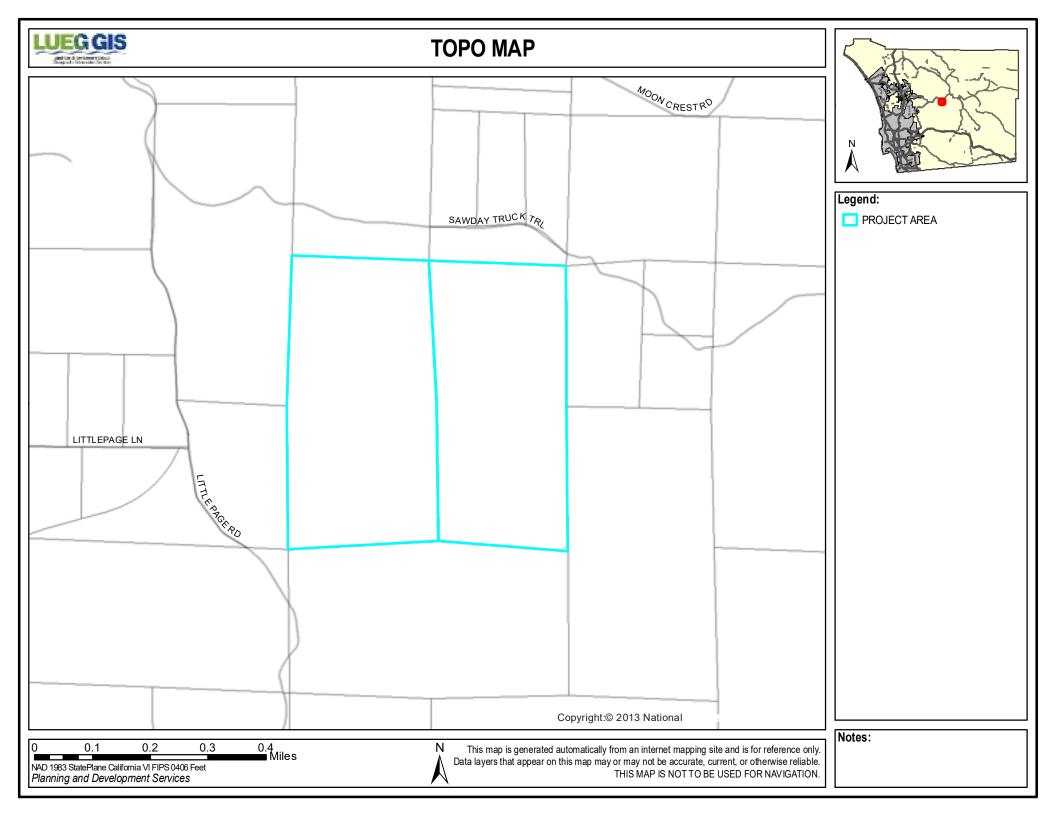

## 2014 ORTHOPHOTO

Legend:

PROJECT AREA

Notes:

0 0.1 0.2 0.3

NAD 1983 StatePlane California VI FIPS 0406 Feet
Planning and Development Services

0.4 Miles

This map is generated automatically from an internet mapping site and is for reference only. Data layers that appear on this map may or may not be accurate, current, or otherwise reliable.