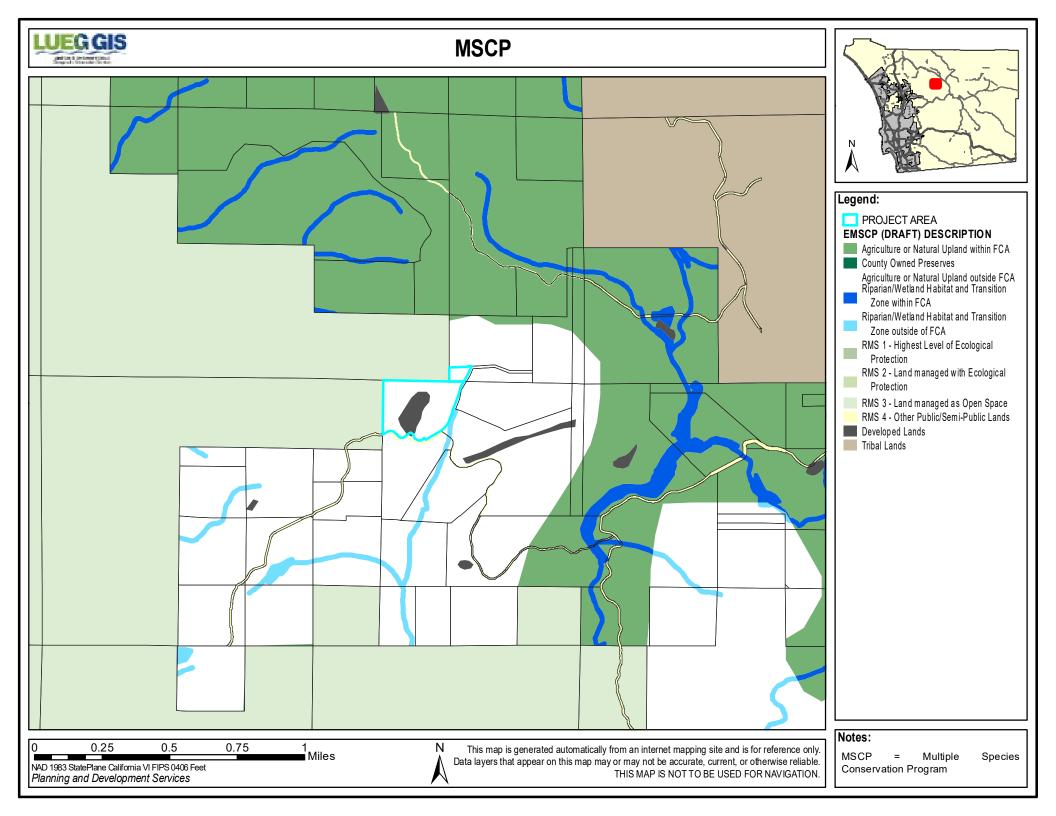

|                                                                                                                      | 1940902600                            | 1941611200                                                                                                          |
|----------------------------------------------------------------------------------------------------------------------|---------------------------------------|---------------------------------------------------------------------------------------------------------------------|
| Biologi                                                                                                              | cal Resources                         |                                                                                                                     |
| Eco-Region:                                                                                                          | Northern Mountains                    | Northern Mountains                                                                                                  |
| Vegetation Map                                                                                                       | 71182 Dense Engelmann Oak<br>Woodland | 37130 Northern Mixed<br>Chaparral; 71162 Dense Coast<br>Live Oak Woodland; 71182<br>Dense Engelmann Oak<br>Woodland |
| The site may contain rare/listed plants and animals found in the Sensitive Species matrix.                           | Yes                                   | Yes                                                                                                                 |
| The site is located within a Quino Checkerspot Butterfly Survey Area.                                                | Yes                                   | Yes                                                                                                                 |
| The site contains Wetlands.                                                                                          | No                                    | No                                                                                                                  |
| The site is within one mile of Biological Easements.                                                                 | No                                    | No                                                                                                                  |
| The site is within one mile of Multiple Species Conservation Program (MSCP) Pre-<br>Approved Mitigation Area (PAMA). | No (Draft: No)                        | No (Draft: No)                                                                                                      |
| The site is within MSCP Boundaries.                                                                                  | No (Draft: East)                      | No (Draft: East)                                                                                                    |
| The site is outside of MSCP and within 500 feet of:                                                                  |                                       |                                                                                                                     |
| Coastal Sage Scrub                                                                                                   | No                                    | No                                                                                                                  |
| Maritime Succulent Scrub                                                                                             | No                                    | No                                                                                                                  |
| Diegan Coastal Sage Scrub                                                                                            | No                                    | No                                                                                                                  |
| Inland Form (>1,000 ft. elevation)                                                                                   | No                                    | No                                                                                                                  |
| Coastal Sage - Chaparral Scrub                                                                                       | No                                    | No                                                                                                                  |
| Flat-Topped Buckwheat/Montane Buckwheat Scrub                                                                        | No                                    | No                                                                                                                  |
| None of the above                                                                                                    | Yes                                   | Yes                                                                                                                 |
| The site is located within the North County Habitat Evaluation Map. If yes, list the Habitat Value.                  | No                                    | No                                                                                                                  |
| The site is located within the Ramona Grassland area.                                                                | No                                    | No                                                                                                                  |
| The site is located within three miles of a National Wildlife Refuge. If yes, list the name of the Refuge.           | No                                    | No                                                                                                                  |
| Cultural and Paleontological Resources (*alway                                                                       | s confirm with Cultural and Pa        | leontology Specialists)                                                                                             |
| Geological Formation:                                                                                                | Cretaceous Plutonic                   | Cretaceous Plutonic                                                                                                 |
| Paleo Sensitivity:                                                                                                   | Zero                                  | Zero                                                                                                                |
| Paleo Monitoring:                                                                                                    | No Monitoring Required                | No Monitoring Required                                                                                              |
|                                                                                                                      | Geology                               |                                                                                                                     |
| Alquist-Priolo Zone:                                                                                                 | No                                    | No                                                                                                                  |
| County Special Study Zone:                                                                                           | No                                    | No                                                                                                                  |
| Quaternary/Pre-Quaternary Fault:                                                                                     | No                                    | No                                                                                                                  |
| Potential Liquefaction Area:                                                                                         | No                                    | No                                                                                                                  |
| Soils Hydrologic Group:                                                                                              | С                                     | C; D                                                                                                                |
| The site is located in a Landslide Susceptibility Area. If yes, list the Landslide Category.                         | No                                    | No                                                                                                                  |
| The site is located within a High Shrink Swell Zone (Expansive Soil).                                                | No                                    | No                                                                                                                  |
| The site is located within an area categorized as high or moderate potential for unique                              | No                                    | No                                                                                                                  |
| geologic features. If yes, name the unique geologic features.                                                        |                                       |                                                                                                                     |