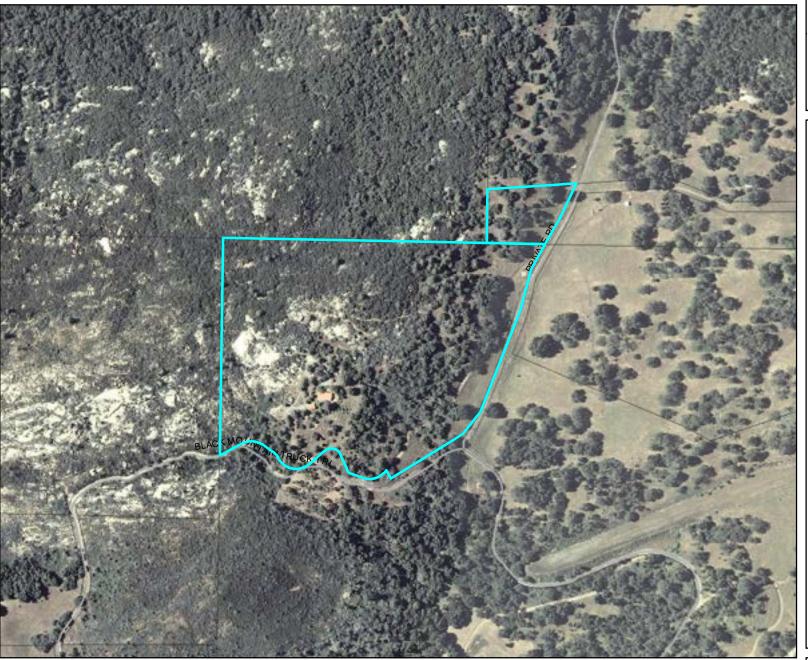

Property Highlights

**Available for \$1,500,000** 

Your country living dream awaits at Black Mountain Vista Ranch, nestled within a secure, gated neighborhood in the coveted Mesa Grande area of Santa Ysabel, known for its natural beauty, picturesque landscapes, and rural charm. With breathtaking views of the surrounding mountains, Pamo Valley, and shimmering Lake Sutherland, this privately situated property spans 31.75 deeded acres (36.02 calculated acres) featuring lush woodlands and captivating rock outcroppings. At the heart of this well-appointed country estate, you'll find a beautifully updated ranch-style single-story home, showcasing a fusion of modern style and cozy comfort, ideal for full-time family living or a mountain getaway.

# Black Mountain Vista Ranch

- · Located in a private, gated neighborhood in the coveted community of Mesa Grande
- · Pristine lush woodlands, rock outcroppings and breathtaking views
- Newly updated ranch-style custom home
- · Family fruit orchard complimentary for future personal agricultural use
- · Owned solar electric and Tesla battery system with automatic backup generator
- Solid producing private water well with 5000-gallon storage tank
- · Modern convenience of a Tesla home charging station
- Gateway to outdoor adventures with nearby access to Cleveland National Forest