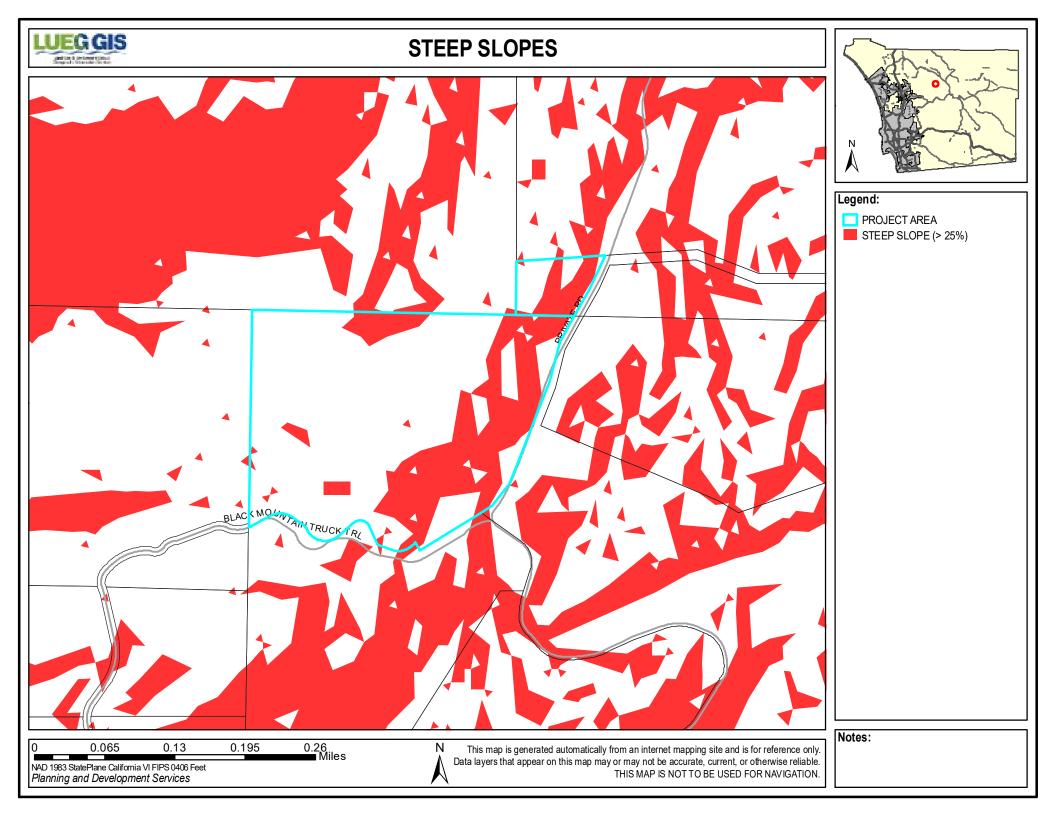

| Rural Lands (RI-80) 1 Du/80 Ac  |                                                                                   | 1940902600                     | 1941611200                     |
|--------------------------------------------------------------------------------------------------------------------------------------------------------------------------------------------------------------------------------------------------------------------------------------------------------------------------------------------------------------------------------------------------------------------------------------------------------------------------------------------------------------------------------------------------------------------------------------------------------------------------------------------------------------------------------------------------------------------------------------------------------------------------------------------------------------------------------------------------------------------------------------------------------------------------------------------------------------------------------------------------------------------------------------------------------------------------------------------------------------------------------------------------------------------------------------------------------------------------------------------------------------------------------------------------------------------------------------------------------------------------------------------------------------------------------------------------------------------------------------------------------------------------------------------------------------------------------------------------------------------------------------------------------------------------------------------------------------------------------------------------------------------------------------------------------------------------------------------------------------------------------------------------------------------------------------------------------------------------------------------------------------------------------------------------------------------------------------------------------------------------------|-----------------------------------------------------------------------------------|--------------------------------|--------------------------------|
| Rural Lands (RI-80) 1 Du/80 Ac  | General                                                                           | Plan Information               |                                |
| Rural Lands (RI-80) 1 Du/80 Ac  | General Plan Regional Category:                                                   | Rural                          | Rural                          |
| tural Village Boundary: None None None None None None None None                                                                                                                                                                                                                                                                                                                                                                                                                                                                                                                                                                                                                                                                                                                                                                                                                                                                                                                                                                                                                                                                                                                                                                                                                                                                                                                                                                                                                                                                                                                                                                                                                                                                                                                                                                                                                                                                                                                                                                                                                                                                | General Plan Land Use Designation:                                                | Rural Lands (RI-80) 1 Du/80 Ac | Rural Lands (RI-80) 1 Du/80 Ac |
| None      | Community Plan:                                                                   | North Mountain                 | North Mountain                 |
| None   None   None   None                                                                                                                                                                                                                                                                                                                                                                                                                                                                                                                                                                                                                                                                                                                                                                                                                                                                                                                                                                                                                                                                                                                                                                                                                                                                                                                                                                                                                                                                                                                                                                                                                                                                                                                                                                                                                                                                                                                                                                                                                                                                                                      | Rural Village Boundary:                                                           | None                           | None                           |
| See Regulation:                                                                                                                                                                                                                                                                                                                                                                                                                                                                                                                                                                                                                                                                                                                                                                                                                                                                                                                                                                                                                                                                                                                                                                                                                                                                                                                                                                                                                                                                                                                                                                                                                                                                                                                                                                                                                                                                                                                                                                                                                                                                                                                | Village Boundary:                                                                 | None                           | None                           |
| A72                                                                                                                                                                                                                                                                                                                                                                                                                                                                                                                                                                                                                                                                                                                                                                                                                                                                                                                                                                                                                                                                                                                                                                                                                                                                                                                                                                                                                                                                                                                                                                                                                                                                                                                                                                                                                                                                                                                                                                                                                                                                                                                            | Special Study Area :                                                              | None                           | None                           |
| A72                                                                                                                                                                                                                                                                                                                                                                                                                                                                                                                                                                                                                                                                                                                                                                                                                                                                                                                                                                                                                                                                                                                                                                                                                                                                                                                                                                                                                                                                                                                                                                                                                                                                                                                                                                                                                                                                                                                                                                                                                                                                                                                            | Zanin                                                                             | a Information                  |                                |
| Naminal Regulation: O O O   O   O   O   O   O   O   O   O                                                                                                                                                                                                                                                                                                                                                                                                                                                                                                                                                                                                                                                                                                                                                                                                                                                                                                                                                                                                                                                                                                                                                                                                                                                                                                                                                                                                                                                                                                                                                                                                                                                                                                                                                                                                                                                                                                                                                                                                                                                                      |                                                                                   |                                | A 70                           |
| lensity: Infinimum Lot Size: Aska                                                                                                                                                                                                                                                                                                                                                                                                                                                                                                                                                                                                                                                                                                                                                                                                                                                                                                                                                                                                                                                                                                                                                                                                                                                                                                                                                                                                                                                                                                                                                                                                                                                                                                                                                                                                                                                                                                                                                                                                                                                                                              |                                                                                   |                                |                                |
| finimum Lot Size:  daximum Floor Area Ratio:                                                                                                                                                                                                                                                                                                                                                                                                                                                                                                                                                                                                                                                                                                                                                                                                                                                                                                                                                                                                                                                                                                                                                                                                                                                                                                                                                                                                                                                                                                                                                                                                                                                                                                                                                                                                                                                                                                                                                                                                                                                                                   |                                                                                   | 0                              | O                              |
| Asximum Floor Area Ratio:                                                                                                                                                                                                                                                                                                                                                                                                                                                                                                                                                                                                                                                                                                                                                                                                                                                                                                                                                                                                                                                                                                                                                                                                                                                                                                                                                                                                                                                                                                                                                                                                                                                                                                                                                                                                                                                                                                                                                                                                                                                                                                      | ·                                                                                 | 940                            | 9.4.0                          |
| Floor Area Ratio:  Floor Area Ratio:  Floor C C C C C C C C C C C C C C C C C C                                                                                                                                                                                                                                                                                                                                                                                                                                                                                                                                                                                                                                                                                                                                                                                                                                                                                                                                                                                                                                                                                                                                                                                                                                                                                                                                                                                                                                                                                                                                                                                                                                                                                                                                                                                                                                                                                                                                                                                                                                                |                                                                                   | - OAC                          | L                              |
| Auliding Type:  C C C C C C C C C C C C C C C C C C C                                                                                                                                                                                                                                                                                                                                                                                                                                                                                                                                                                                                                                                                                                                                                                                                                                                                                                                                                                                                                                                                                                                                                                                                                                                                                                                                                                                                                                                                                                                                                                                                                                                                                                                                                                                                                                                                                                                                                                                                                                                                          |                                                                                   | -                              |                                |
| leight:    G   G                                                                                                                                                                                                                                                                                                                                                                                                                                                                                                                                                                                                                                                                                                                                                                                                                                                                                                                                                                                                                                                                                                                                                                                                                                                                                                                                                                                                                                                                                                                                                                                                                                                                                                                                                                                                                                                                                                                                                                                                                                                                                                               |                                                                                   | <u>-</u>                       | <u>-</u>                       |
| Setback: Cot Coverage: Oten Space: Oten State Space Space: Oten State Space Space: Oten Sp |                                                                                   |                                |                                |
| of Coverage:                                                                                                                                                                                                                                                                                                                                                                                                                                                                                                                                                                                                                                                                                                                                                                                                                                                                                                                                                                                                                                                                                                                                                                                                                                                                                                                                                                                                                                                                                                                                                                                                                                                                                                                                                                                                                                                                                                                                                                                                                                                                                                                   |                                                                                   |                                |                                |
| Depen Space: Special Area Regulations:                                                                                                                                                                                                                                                                                                                                                                                                                                                                                                                                                                                                                                                                                                                                                                                                                                                                                                                                                                                                                                                                                                                                                                                                                                                                                                                                                                                                                                                                                                                                                                                                                                                                                                                                                                                                                                                                                                                                                                                                                                                                                         |                                                                                   | -                              | _                              |
| Aesthetic  Aesthetic  The site is located within one mile of a State Scenic Highway.  The site contains steep slopes > 25%.  The site is located within Dark Skies "Zone A".  Agricultural Resources  The site is a Farmland Mapping and Monitoring Program (FMMP) designated farmland.  The site contains Prime Soils.  No  No  There is evidence of active agriculture on the project site.  All Bease Refer To Aerial Imagery  Flease Refer To Aerial Imagery                                                                                                                                                                                                                                                                                                                                                                                                                                                                                                                                                                                                                                                                                                                                                                                                                                                                                                                                                                                               |                                                                                   | _                              |                                |
| Aesthetic  The site is located within one mile of a State Scenic Highway.  No No No No No No No Ne site contains steep slopes > 25%.  Yes Yes Yes  Agricultural Resources  The site is a Farmland Mapping and Monitoring Program (FMMP) designated farmland. No No No The site contains Prime Soils.  No Please Refer To Aerial Imagery  Please Refer To Aerial Imagery  Sunset Zone:  18 18 18 18 The site is located within an Agricultural Preserve.  No                                                                                                                                                                                                                                                                                                                                                                                                                                                                                                                                                                                                                                                                                                                                                                                                                                                                                                                                                                                                                                                                                                                                                                                                                                                                                                                                                                                                                                                                                                                                                                                                                                |                                                                                   |                                | _/Eci                          |
| The site is located within one mile of a State Scenic Highway.  No Yes Yes Yes Yes The site is located within Dark Skies "Zone A".  Agricultural Resources The site is a Farmland Mapping and Monitoring Program (FMMP) designated farmland. The site contains Prime Soils.  No No There is evidence of active agriculture on the project site.  Please Refer To Aerial Imagery  Sunset Zone:  18 18 18 18 The site is located within an Agricultural Preserve.  No No No                                                                                                                                                                                                                                                                                                                                                                                                                                                                                                                                                                                                                                                                                                                                                                                                                                                                                                                                                                                                                                                                                                                                                                                                                                                                                                                                                                                                                                                                                                                                                                                                                                                      | Opeolal Area Regulations.                                                         |                                | 71 G                           |
| The site contains steep slopes > 25%. The site is located within Dark Skies "Zone A".  Agricultural Resources The site is a Farmland Mapping and Monitoring Program (FMMP) designated farmland. The site contains Prime Soils. The site contains Prime Soils. The site evidence of active agriculture on the project site.  Please Refer To Aerial Imagery  Please Refer To Aerial Imagery  Sunset Zone:  18 18 18 18 The site is located within an Agricultural Preserve.  No No                                                                                                                                                                                                                                                                                                                                                                                                                                                                                                                                                                                                                                                                                                                                                                                                                                                                                                                                                                                                                                                                                                                                                                                                                                                                                                                                                                                                                                                                                                                                                                                                                                              |                                                                                   | esthetic                       |                                |
| The site is located within Dark Skies "Zone A".  Agricultural Resources  The site is a Farmland Mapping and Monitoring Program (FMMP) designated farmland.  No No The site contains Prime Soils.  No Please Refer To Aerial Imagery  Please Refer To Aerial Imagery  Sunset Zone:  18 18 18 The site is located within an Agricultural Preserve.  No No                                                                                                                                                                                                                                                                                                                                                                                                                                                                                                                                                                                                                                                                                                                                                                                                                                                                                                                                                                                                                                                                                                                                                                                                                                                                                                                                                                                                                                                                                                                                                                                                                                                                                                                                                                        | The site is located within one mile of a State Scenic Highway.                    | No                             | No                             |
| Agricultural Resources  The site is a Farmland Mapping and Monitoring Program (FMMP) designated farmland.  No No No The site contains Prime Soils.  No Please Refer To Aerial Imagery  Flease Refer To Aerial Imagery                                                                                                                                                                                                                                                                                                                                                                                                                                                                                                                                                                                                                                                                                                                                                                                                          | The site contains steep slopes > 25%.                                             |                                |                                |
| The site is a Farmland Mapping and Monitoring Program (FMMP) designated farmland.  No No No No Please Refer To Aerial Imagery  Please Refer To Aerial Imagery  Sunset Zone:  18 18 The site is located within an Agricultural Preserve.  No                                                                                                                                                                                                                                                                                                                                                                                                                                                                                                                                                                                                                                                                                                                                                                                                                                                                                                                                                                                                                                                                                                                                                                                                                                                                                                                                                                                                                                                                                                                                                                                                                                                                                                                                                                                                                                                | The site is located within Dark Skies "Zone A".                                   | Yes                            | Yes                            |
| The site contains Prime Soils.  No Please Refer To Aerial Imagery Please Refer To Aerial Imagery  Sunset Zone:  18 18 The site is located within an Agricultural Preserve.  No No No                                                                                                                                                                                                                                                                                                                                                                                                                                                                                                                                                                                                                                                                                                                                                                                                                                                                                                                                                                                                                                                                                                                                                                                                                                                                                                                                                                                                                                                                                                                                                                                                                                                                                                                                                                                                                                                                                                                                           | Agricult                                                                          | ural Resources                 |                                |
| There is evidence of active agriculture on the project site.  Please Refer To Aerial Imagery  No No                                                                                                                                                                                                                                                                                                                                                                                                                                                                                                                                                                                                                                                                                                                                                                                                                                                                                                                                                                                                                                                                                                                                                                                                                                                                                                                                                                                                                                                                                                                                                                                                                                                                                                                                                                                                                                                            | The site is a Farmland Mapping and Monitoring Program (FMMP) designated farmland. | No                             | No                             |
| Sunset Zone:  18 18 The site is located within an Agricultural Preserve.  No No                                                                                                                                                                                                                                                                                                                                                                                                                                                                                                                                                                                                                                                                                                                                                                                                                                                                                                                                                                                                                                                                                                                                                                                                                                                                                                                                                                                                                                                                                                                                                                                                                                                                                                                                                                                                                                                                                                                                                                                                                                                | The site contains Prime Soils.                                                    |                                |                                |
| he site is located within an Agricultural Preserve.                                                                                                                                                                                                                                                                                                                                                                                                                                                                                                                                                                                                                                                                                                                                                                                                                                                                                                                                                                                                                                                                                                                                                                                                                                                                                                                                                                                                                                                                                                                                                                                                                                                                                                                                                                                                                                                                                                                                                                                                                                                                            | There is evidence of active agriculture on the project site.                      | Please Refer To Aerial Imagery | Please Refer To Aerial Imagery |
| he site is located within an Agricultural Preserve.                                                                                                                                                                                                                                                                                                                                                                                                                                                                                                                                                                                                                                                                                                                                                                                                                                                                                                                                                                                                                                                                                                                                                                                                                                                                                                                                                                                                                                                                                                                                                                                                                                                                                                                                                                                                                                                                                                                                                                                                                                                                            | Sunset Zone:                                                                      | 18                             | 18                             |
|                                                                                                                                                                                                                                                                                                                                                                                                                                                                                                                                                                                                                                                                                                                                                                                                                                                                                                                                                                                                                                                                                                                                                                                                                                                                                                                                                                                                                                                                                                                                                                                                                                                                                                                                                                                                                                                                                                                                                                                                                                                                                                                                |                                                                                   |                                |                                |
|                                                                                                                                                                                                                                                                                                                                                                                                                                                                                                                                                                                                                                                                                                                                                                                                                                                                                                                                                                                                                                                                                                                                                                                                                                                                                                                                                                                                                                                                                                                                                                                                                                                                                                                                                                                                                                                                                                                                                                                                                                                                                                                                | The site is in a Williamson Act Contract.                                         |                                | No                             |