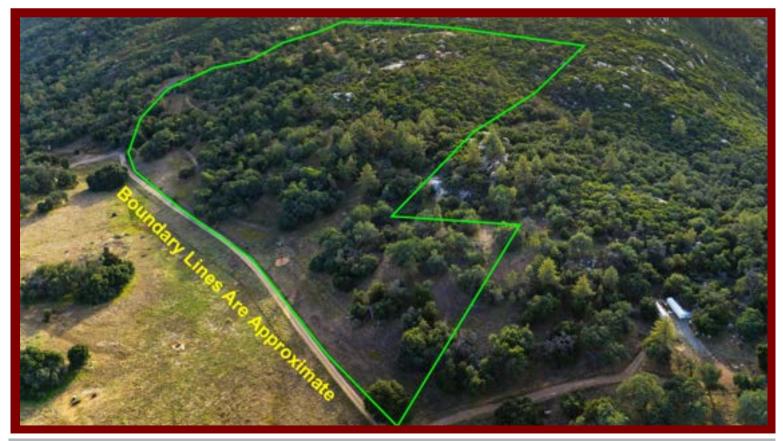

Property Highlights

**Available for \$1,500,000** 

Your country living dream awaits at Black Mountain Vista Ranch, nestled within a secure, gated neighborhood in the coveted Mesa Grande area of Santa Ysabel, known for its natural beauty, picturesque landscapes, and rural charm. With breathtaking views of the surrounding mountains, Pamo Valley, and shimmering Lake Sutherland, this privately situated property spans 31.75 deeded acres (36.02 calculated acres) featuring lush woodlands and captivating rock outcroppings. At the heart of this well-appointed country estate, you'll find a beautifully updated ranch-style single-story home, showcasing a fusion of modern style and cozy comfort, ideal for full-time family living or a mountain getaway.

# Black Mountain Vista Ranch

- · Located in a private, gated neighborhood in the coveted community of Mesa Grande
- · Pristine lush woodlands, rock outcroppings and breathtaking views
- Newly updated ranch-style custom home
- · Family fruit orchard complimentary for future personal agricultural use
- · Owned solar electric and Tesla battery system with automatic backup generator
- Solid producing private water well with 5000-gallon storage tank
- · Modern convenience of a Tesla home charging station
- Gateway to outdoor adventures with nearby access to Cleveland National Forest