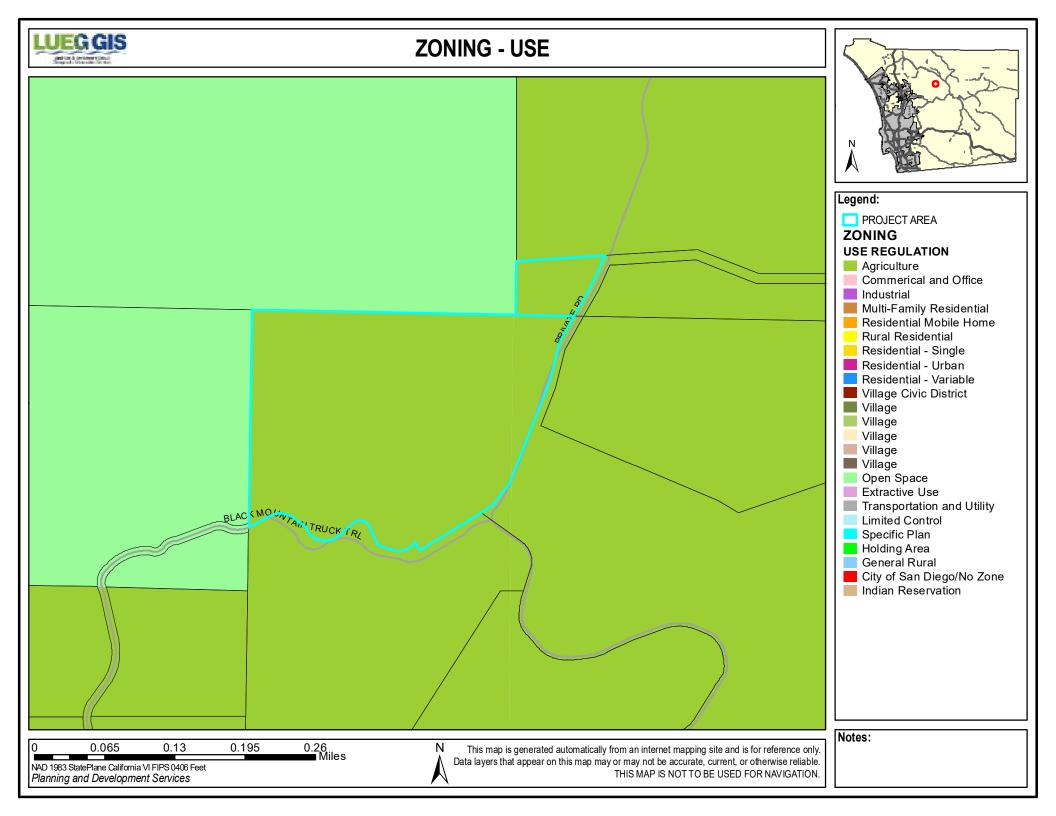

| Rural Lands (RI-80) 1 Du/80 Ac  |                                                                                   | 1940902600                     | 1941611200                     |
|--------------------------------------------------------------------------------------------------------------------------------------------------------------------------------------------------------------------------------------------------------------------------------------------------------------------------------------------------------------------------------------------------------------------------------------------------------------------------------------------------------------------------------------------------------------------------------------------------------------------------------------------------------------------------------------------------------------------------------------------------------------------------------------------------------------------------------------------------------------------------------------------------------------------------------------------------------------------------------------------------------------------------------------------------------------------------------------------------------------------------------------------------------------------------------------------------------------------------------------------------------------------------------------------------------------------------------------------------------------------------------------------------------------------------------------------------------------------------------------------------------------------------------------------------------------------------------------------------------------------------------------------------------------------------------------------------------------------------------------------------------------------------------------------------------------------------------------------------------------------------------------------------------------------------------------------------------------------------------------------------------------------------------------------------------------------------------------------------------------------------------|-----------------------------------------------------------------------------------|--------------------------------|--------------------------------|
| Rural Lands (RI-80) 1 Du/80 Ac  | General                                                                           | Plan Information               |                                |
| Rural Lands (RI-80) 1 Du/80 Ac  | General Plan Regional Category:                                                   | Rural                          | Rural                          |
| tural Village Boundary: None None None None None None None None                                                                                                                                                                                                                                                                                                                                                                                                                                                                                                                                                                                                                                                                                                                                                                                                                                                                                                                                                                                                                                                                                                                                                                                                                                                                                                                                                                                                                                                                                                                                                                                                                                                                                                                                                                                                                                                                                                                                                                                                                                                                | General Plan Land Use Designation:                                                | Rural Lands (RI-80) 1 Du/80 Ac | Rural Lands (RI-80) 1 Du/80 Ac |
| None      | Community Plan:                                                                   | North Mountain                 | North Mountain                 |
| None   None   None   None                                                                                                                                                                                                                                                                                                                                                                                                                                                                                                                                                                                                                                                                                                                                                                                                                                                                                                                                                                                                                                                                                                                                                                                                                                                                                                                                                                                                                                                                                                                                                                                                                                                                                                                                                                                                                                                                                                                                                                                                                                                                                                      | Rural Village Boundary:                                                           | None                           | None                           |
| See Regulation:                                                                                                                                                                                                                                                                                                                                                                                                                                                                                                                                                                                                                                                                                                                                                                                                                                                                                                                                                                                                                                                                                                                                                                                                                                                                                                                                                                                                                                                                                                                                                                                                                                                                                                                                                                                                                                                                                                                                                                                                                                                                                                                | Village Boundary:                                                                 | None                           | None                           |
| A72                                                                                                                                                                                                                                                                                                                                                                                                                                                                                                                                                                                                                                                                                                                                                                                                                                                                                                                                                                                                                                                                                                                                                                                                                                                                                                                                                                                                                                                                                                                                                                                                                                                                                                                                                                                                                                                                                                                                                                                                                                                                                                                            | Special Study Area :                                                              | None                           | None                           |
| A72                                                                                                                                                                                                                                                                                                                                                                                                                                                                                                                                                                                                                                                                                                                                                                                                                                                                                                                                                                                                                                                                                                                                                                                                                                                                                                                                                                                                                                                                                                                                                                                                                                                                                                                                                                                                                                                                                                                                                                                                                                                                                                                            | Zanin                                                                             | a Information                  |                                |
| Naminal Regulation: O O O   O   O   O   O   O   O   O   O                                                                                                                                                                                                                                                                                                                                                                                                                                                                                                                                                                                                                                                                                                                                                                                                                                                                                                                                                                                                                                                                                                                                                                                                                                                                                                                                                                                                                                                                                                                                                                                                                                                                                                                                                                                                                                                                                                                                                                                                                                                                      |                                                                                   |                                | A 70                           |
| lensity: Infinimum Lot Size: Aska                                                                                                                                                                                                                                                                                                                                                                                                                                                                                                                                                                                                                                                                                                                                                                                                                                                                                                                                                                                                                                                                                                                                                                                                                                                                                                                                                                                                                                                                                                                                                                                                                                                                                                                                                                                                                                                                                                                                                                                                                                                                                              |                                                                                   |                                |                                |
| finimum Lot Size:  daximum Floor Area Ratio:                                                                                                                                                                                                                                                                                                                                                                                                                                                                                                                                                                                                                                                                                                                                                                                                                                                                                                                                                                                                                                                                                                                                                                                                                                                                                                                                                                                                                                                                                                                                                                                                                                                                                                                                                                                                                                                                                                                                                                                                                                                                                   |                                                                                   | 0                              | O                              |
| Asximum Floor Area Ratio:                                                                                                                                                                                                                                                                                                                                                                                                                                                                                                                                                                                                                                                                                                                                                                                                                                                                                                                                                                                                                                                                                                                                                                                                                                                                                                                                                                                                                                                                                                                                                                                                                                                                                                                                                                                                                                                                                                                                                                                                                                                                                                      | ·                                                                                 | 940                            | 9.4.0                          |
| Floor Area Ratio:  Floor Area Ratio:  Floor C C C C C C C C C C C C C C C C C C                                                                                                                                                                                                                                                                                                                                                                                                                                                                                                                                                                                                                                                                                                                                                                                                                                                                                                                                                                                                                                                                                                                                                                                                                                                                                                                                                                                                                                                                                                                                                                                                                                                                                                                                                                                                                                                                                                                                                                                                                                                |                                                                                   | - OAC                          | L                              |
| Auliding Type:  C C C C C C C C C C C C C C C C C C C                                                                                                                                                                                                                                                                                                                                                                                                                                                                                                                                                                                                                                                                                                                                                                                                                                                                                                                                                                                                                                                                                                                                                                                                                                                                                                                                                                                                                                                                                                                                                                                                                                                                                                                                                                                                                                                                                                                                                                                                                                                                          |                                                                                   | -                              |                                |
| leight:    G   G                                                                                                                                                                                                                                                                                                                                                                                                                                                                                                                                                                                                                                                                                                                                                                                                                                                                                                                                                                                                                                                                                                                                                                                                                                                                                                                                                                                                                                                                                                                                                                                                                                                                                                                                                                                                                                                                                                                                                                                                                                                                                                               |                                                                                   | <u>-</u>                       | <u>-</u>                       |
| Setback: Cot Coverage: Oten Space: Oten State Space Space: Oten State Space Space: Oten Sp |                                                                                   |                                |                                |
| of Coverage:                                                                                                                                                                                                                                                                                                                                                                                                                                                                                                                                                                                                                                                                                                                                                                                                                                                                                                                                                                                                                                                                                                                                                                                                                                                                                                                                                                                                                                                                                                                                                                                                                                                                                                                                                                                                                                                                                                                                                                                                                                                                                                                   |                                                                                   |                                |                                |
| Depen Space: Special Area Regulations:                                                                                                                                                                                                                                                                                                                                                                                                                                                                                                                                                                                                                                                                                                                                                                                                                                                                                                                                                                                                                                                                                                                                                                                                                                                                                                                                                                                                                                                                                                                                                                                                                                                                                                                                                                                                                                                                                                                                                                                                                                                                                         |                                                                                   | -                              | _                              |
| Aesthetic  Aesthetic  The site is located within one mile of a State Scenic Highway.  The site contains steep slopes > 25%.  The site is located within Dark Skies "Zone A".  Agricultural Resources  The site is a Farmland Mapping and Monitoring Program (FMMP) designated farmland.  The site contains Prime Soils.  No  No  There is evidence of active agriculture on the project site.  All Bease Refer To Aerial Imagery  Flease Refer To Aerial Imagery                                                                                                                                                                                                                                                                                                                                                                                                                                                                                                                                                                                                                                                                                                                                                                                                                                                                                                                                                                                               |                                                                                   | _                              |                                |
| Aesthetic  The site is located within one mile of a State Scenic Highway.  No No No No No No No Ne site contains steep slopes > 25%.  Yes Yes Yes  Agricultural Resources  The site is a Farmland Mapping and Monitoring Program (FMMP) designated farmland. No No No The site contains Prime Soils.  No Please Refer To Aerial Imagery  Please Refer To Aerial Imagery  Sunset Zone:  18 18 18 18 The site is located within an Agricultural Preserve.  No                                                                                                                                                                                                                                                                                                                                                                                                                                                                                                                                                                                                                                                                                                                                                                                                                                                                                                                                                                                                                                                                                                                                                                                                                                                                                                                                                                                                                                                                                                                                                                                                                                |                                                                                   |                                | _/Eci                          |
| The site is located within one mile of a State Scenic Highway.  No Yes Yes Yes Yes The site is located within Dark Skies "Zone A".  Agricultural Resources The site is a Farmland Mapping and Monitoring Program (FMMP) designated farmland. The site contains Prime Soils.  No No There is evidence of active agriculture on the project site.  Please Refer To Aerial Imagery  Sunset Zone:  18 18 18 18 The site is located within an Agricultural Preserve.  No No No                                                                                                                                                                                                                                                                                                                                                                                                                                                                                                                                                                                                                                                                                                                                                                                                                                                                                                                                                                                                                                                                                                                                                                                                                                                                                                                                                                                                                                                                                                                                                                                                                                                      | Opeolal Area Regulations.                                                         |                                | 71 G                           |
| The site contains steep slopes > 25%. The site is located within Dark Skies "Zone A".  Agricultural Resources The site is a Farmland Mapping and Monitoring Program (FMMP) designated farmland. The site contains Prime Soils. The site contains Prime Soils. The site evidence of active agriculture on the project site.  Please Refer To Aerial Imagery  Please Refer To Aerial Imagery  Sunset Zone:  18 18 18 18 The site is located within an Agricultural Preserve.  No No                                                                                                                                                                                                                                                                                                                                                                                                                                                                                                                                                                                                                                                                                                                                                                                                                                                                                                                                                                                                                                                                                                                                                                                                                                                                                                                                                                                                                                                                                                                                                                                                                                              |                                                                                   | esthetic                       |                                |
| The site is located within Dark Skies "Zone A".  Agricultural Resources  The site is a Farmland Mapping and Monitoring Program (FMMP) designated farmland.  No No The site contains Prime Soils.  No Please Refer To Aerial Imagery  Please Refer To Aerial Imagery  Sunset Zone:  18 18 18 The site is located within an Agricultural Preserve.  No No                                                                                                                                                                                                                                                                                                                                                                                                                                                                                                                                                                                                                                                                                                                                                                                                                                                                                                                                                                                                                                                                                                                                                                                                                                                                                                                                                                                                                                                                                                                                                                                                                                                                                                                                                                        | The site is located within one mile of a State Scenic Highway.                    | No                             | No                             |
| Agricultural Resources  The site is a Farmland Mapping and Monitoring Program (FMMP) designated farmland.  No No No The site contains Prime Soils.  No Please Refer To Aerial Imagery  Flease Refer To Aerial Imagery                                                                                                                                                                                                                                                                                                                                                                                                                                                                                                                                                                                                                                                                                                                                                                                                          | The site contains steep slopes > 25%.                                             |                                |                                |
| The site is a Farmland Mapping and Monitoring Program (FMMP) designated farmland.  No No No No Please Refer To Aerial Imagery  Please Refer To Aerial Imagery  Sunset Zone:  18 18 The site is located within an Agricultural Preserve.  No                                                                                                                                                                                                                                                                                                                                                                                                                                                                                                                                                                                                                                                                                                                                                                                                                                                                                                                                                                                                                                                                                                                                                                                                                                                                                                                                                                                                                                                                                                                                                                                                                                                                                                                                                                                                                                                | The site is located within Dark Skies "Zone A".                                   | Yes                            | Yes                            |
| The site contains Prime Soils.  No Please Refer To Aerial Imagery Please Refer To Aerial Imagery  Sunset Zone:  18 18 The site is located within an Agricultural Preserve.  No No No                                                                                                                                                                                                                                                                                                                                                                                                                                                                                                                                                                                                                                                                                                                                                                                                                                                                                                                                                                                                                                                                                                                                                                                                                                                                                                                                                                                                                                                                                                                                                                                                                                                                                                                                                                                                                                                                                                                                           | Agricult                                                                          | ural Resources                 |                                |
| There is evidence of active agriculture on the project site.  Please Refer To Aerial Imagery  No No                                                                                                                                                                                                                                                                                                                                                                                                                                                                                                                                                                                                                                                                                                                                                                                                                                                                                                                                                                                                                                                                                                                                                                                                                                                                                                                                                                                                                                                                                                                                                                                                                                                                                                                                                                                                                                                            | The site is a Farmland Mapping and Monitoring Program (FMMP) designated farmland. | No                             | No                             |
| Sunset Zone:  18 18 The site is located within an Agricultural Preserve.  No No                                                                                                                                                                                                                                                                                                                                                                                                                                                                                                                                                                                                                                                                                                                                                                                                                                                                                                                                                                                                                                                                                                                                                                                                                                                                                                                                                                                                                                                                                                                                                                                                                                                                                                                                                                                                                                                                                                                                                                                                                                                | The site contains Prime Soils.                                                    |                                |                                |
| he site is located within an Agricultural Preserve.                                                                                                                                                                                                                                                                                                                                                                                                                                                                                                                                                                                                                                                                                                                                                                                                                                                                                                                                                                                                                                                                                                                                                                                                                                                                                                                                                                                                                                                                                                                                                                                                                                                                                                                                                                                                                                                                                                                                                                                                                                                                            | There is evidence of active agriculture on the project site.                      | Please Refer To Aerial Imagery | Please Refer To Aerial Imagery |
| he site is located within an Agricultural Preserve.                                                                                                                                                                                                                                                                                                                                                                                                                                                                                                                                                                                                                                                                                                                                                                                                                                                                                                                                                                                                                                                                                                                                                                                                                                                                                                                                                                                                                                                                                                                                                                                                                                                                                                                                                                                                                                                                                                                                                                                                                                                                            | Sunset Zone:                                                                      | 18                             | 18                             |
|                                                                                                                                                                                                                                                                                                                                                                                                                                                                                                                                                                                                                                                                                                                                                                                                                                                                                                                                                                                                                                                                                                                                                                                                                                                                                                                                                                                                                                                                                                                                                                                                                                                                                                                                                                                                                                                                                                                                                                                                                                                                                                                                |                                                                                   |                                |                                |
|                                                                                                                                                                                                                                                                                                                                                                                                                                                                                                                                                                                                                                                                                                                                                                                                                                                                                                                                                                                                                                                                                                                                                                                                                                                                                                                                                                                                                                                                                                                                                                                                                                                                                                                                                                                                                                                                                                                                                                                                                                                                                                                                | The site is in a Williamson Act Contract.                                         |                                | No                             |