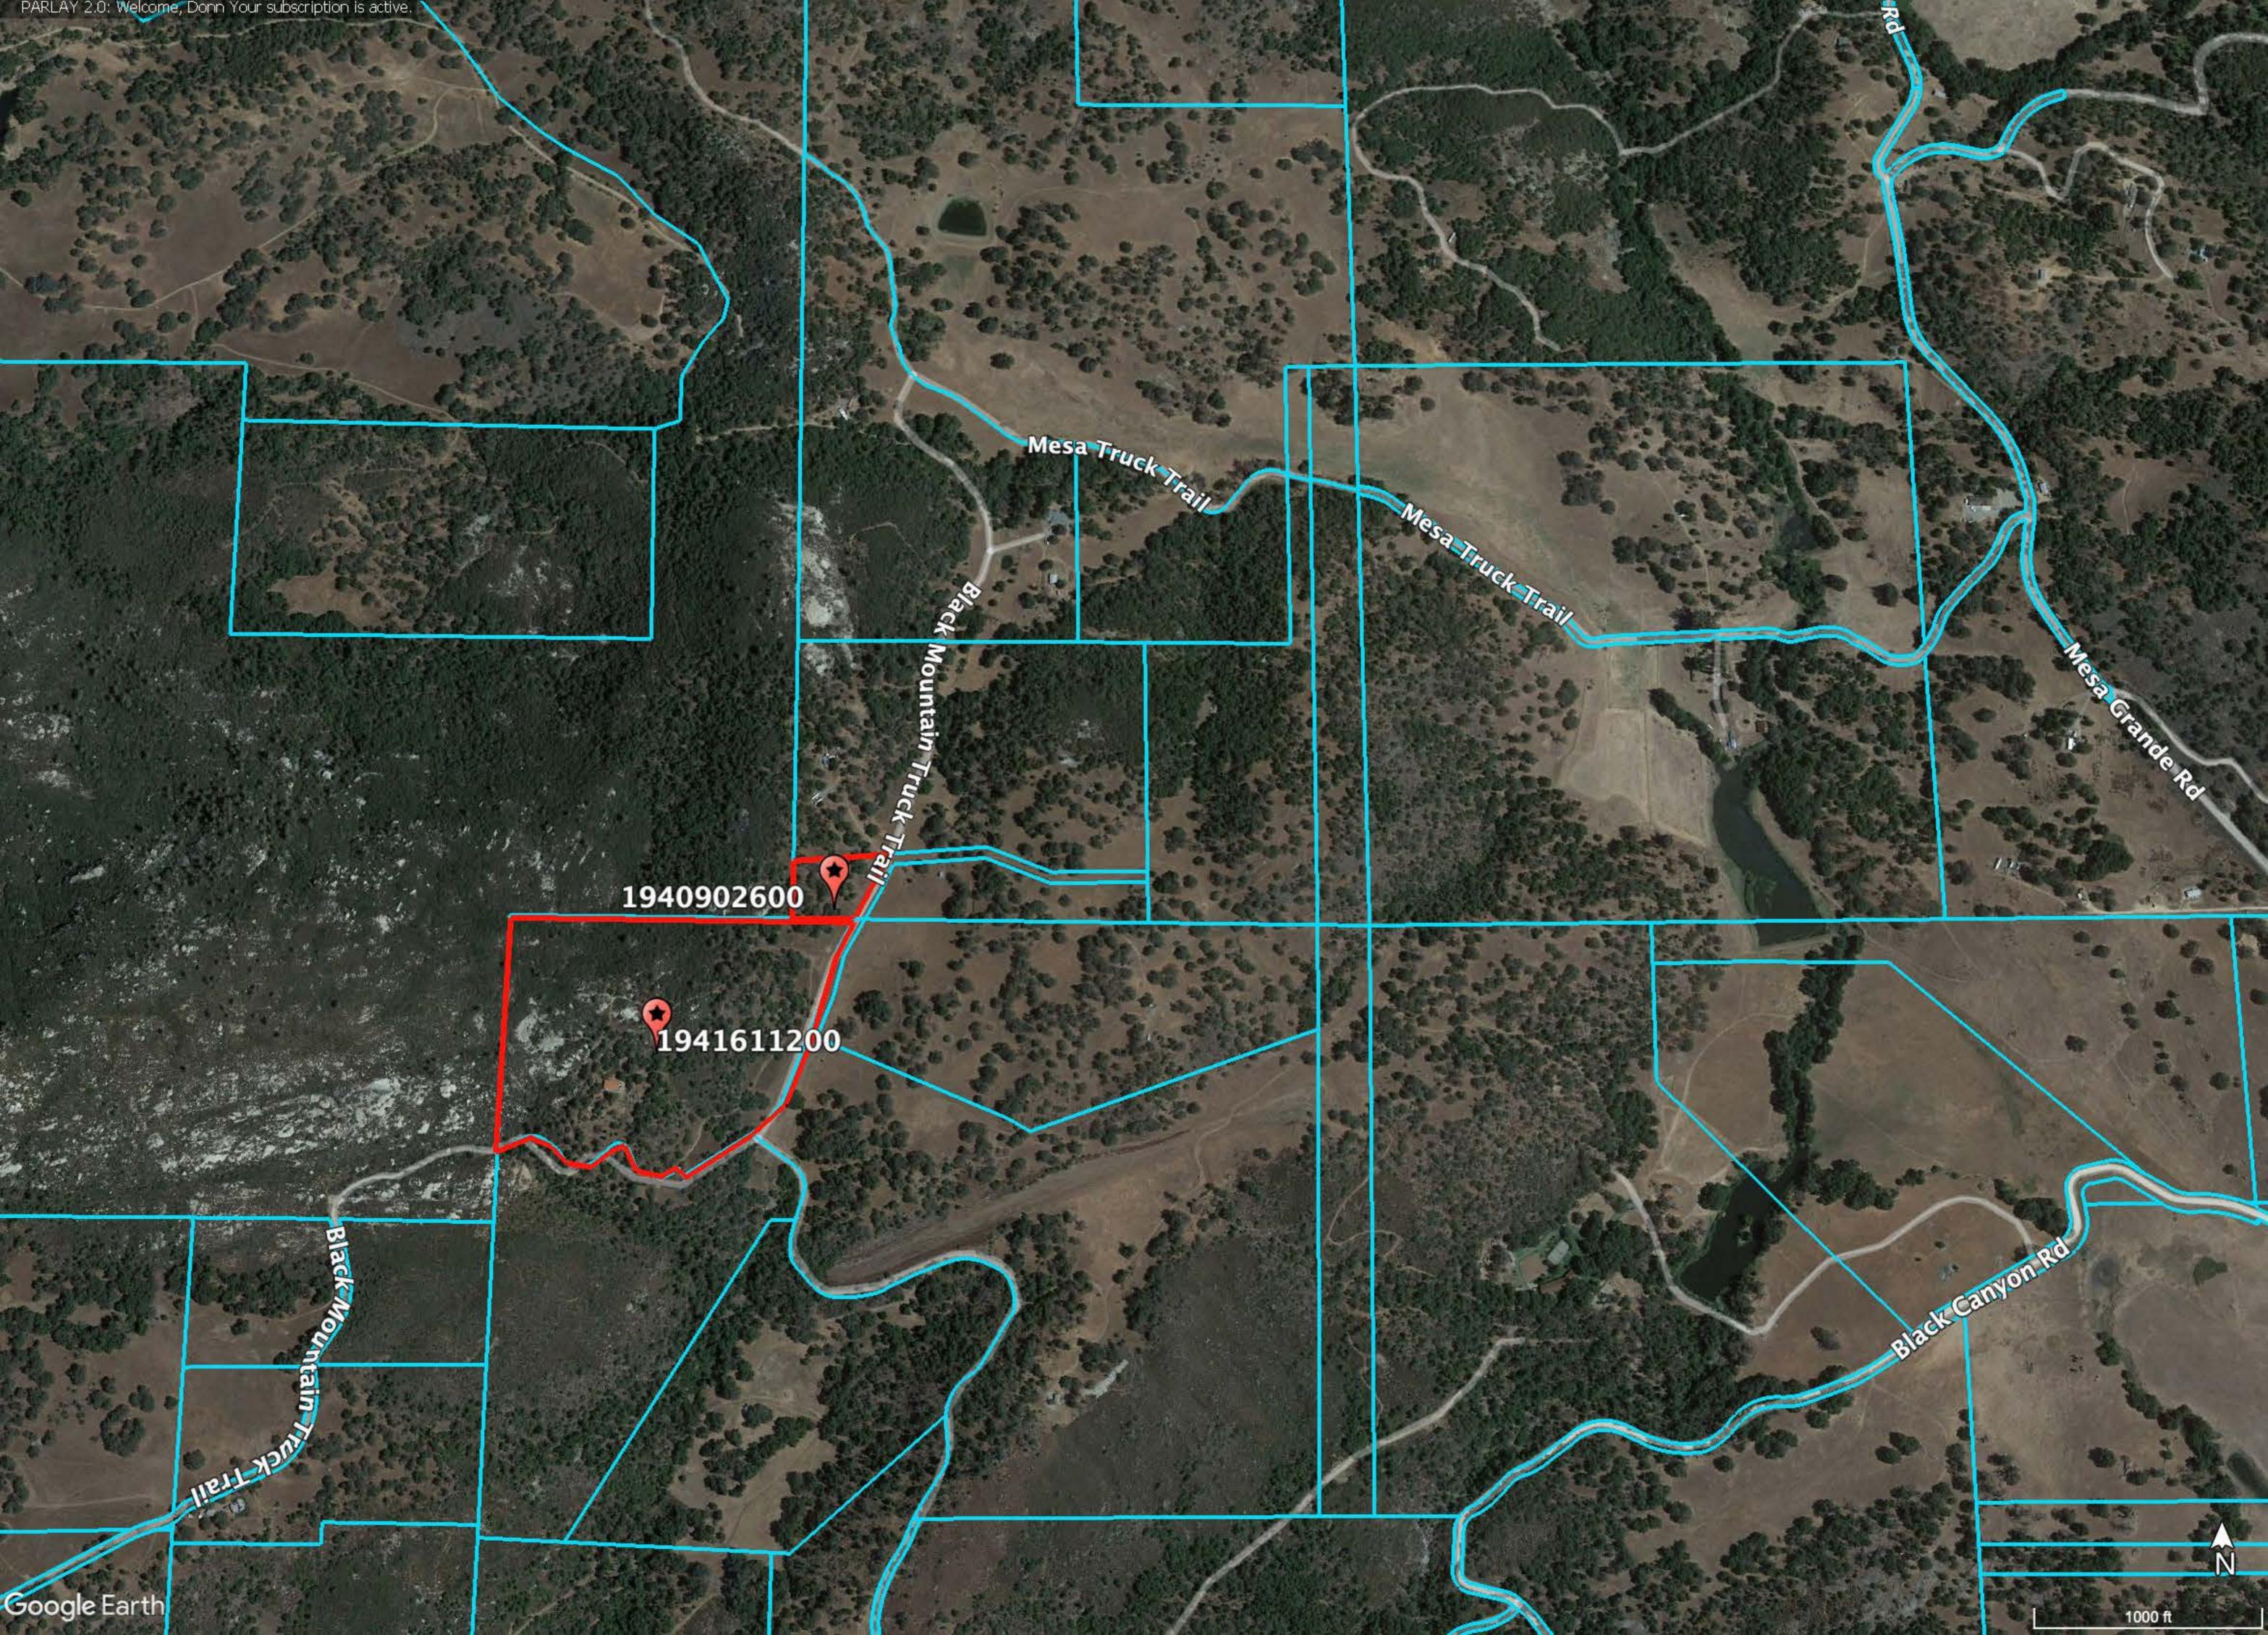

| Report Run Date/Time:                 | 10/5/2023 9:23:04 AM                         |                                               |  |
|---------------------------------------|----------------------------------------------|-----------------------------------------------|--|
| Project Manager:                      |                                              |                                               |  |
| Land Development Manager:             |                                              |                                               |  |
| Project Record ID:                    |                                              |                                               |  |
| Project Environmental Review (ER) ID: |                                              |                                               |  |
| Assessor's Parcel Number(s):          | 1940902600,1941611200                        |                                               |  |
| Project Name:                         |                                              |                                               |  |
|                                       | 40.4000000                                   | 1011011000                                    |  |
|                                       | 1940902600<br>General Information            | 1941611200                                    |  |
|                                       |                                              |                                               |  |
| USGS Quad Name/County Quad Number:    | Mesa Grande/44                               | Mesa Grande/44                                |  |
| Section/Township/Range:               | 29/11S/02E                                   | 32/11S/02E                                    |  |
| Tax Rate Area:                        | 81016                                        | 81016                                         |  |
| Thomas Guide:                         | /                                            | /                                             |  |
| Site Address:                         | 0 Black Mountain Truck Trl<br>Ramona 92065   | 9474 Black Mountain Truck<br>Trl Ramona 92065 |  |
| Parcel Size (acres):                  | 2.28                                         | 29.47                                         |  |
| Board of Supervisors District:        | 5                                            | 5                                             |  |
|                                       | Dublic Comics and Hillity Districts          |                                               |  |
|                                       | Public Service and Utility Districts         |                                               |  |
| Water/Irrigation District:            | None                                         | None                                          |  |
| Sewer District:                       | None                                         | None                                          |  |
| Fire Agency:                          | San Diego County Fire<br>Protection District | San Diego County Fire<br>Protection District  |  |
| School District:                      | Gen Elem Julian Union; High<br>Julian Union  | Gen Elem Julian Union; High<br>Julian Union   |  |
|                                       |                                              |                                               |  |