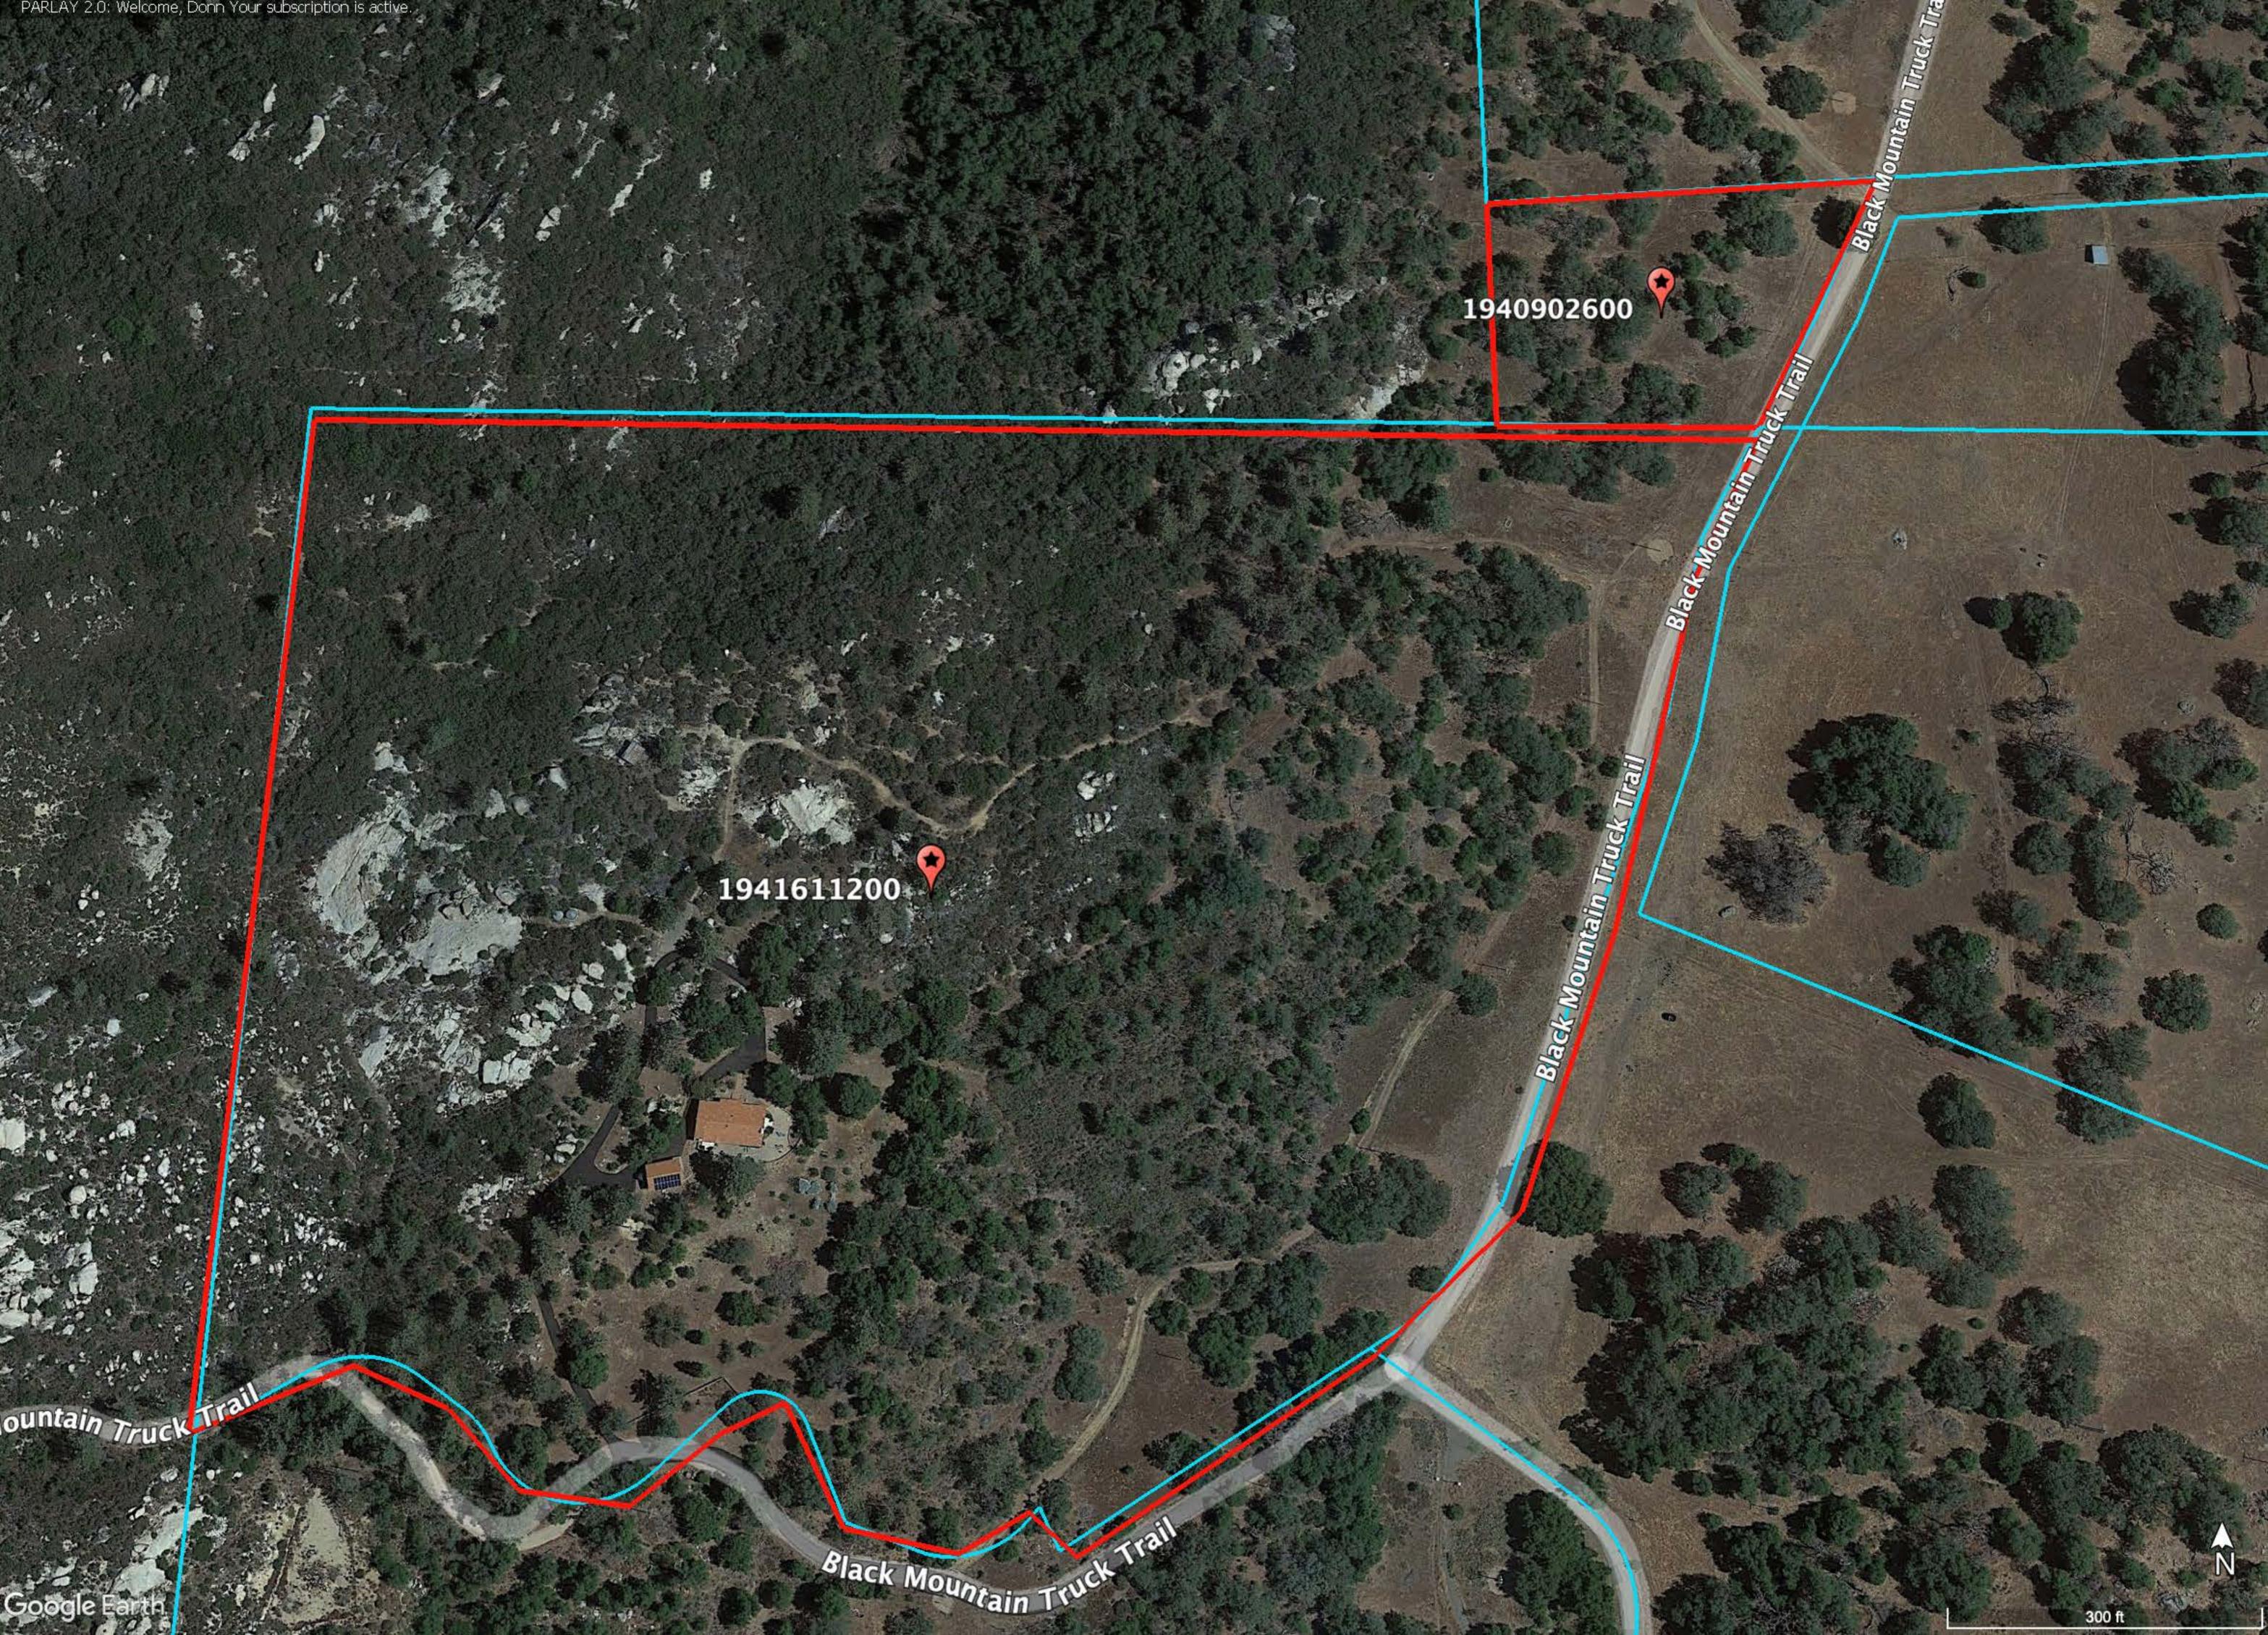

| Report Run Date/Time:                 | 10/5/2023 9:23:04 AM                         |                                               |  |
|---------------------------------------|----------------------------------------------|-----------------------------------------------|--|
| Project Manager:                      |                                              |                                               |  |
| Land Development Manager:             |                                              |                                               |  |
| Project Record ID:                    |                                              |                                               |  |
| Project Environmental Review (ER) ID: |                                              |                                               |  |
| Assessor's Parcel Number(s):          | 1940902600,1941611200                        |                                               |  |
| Project Name:                         |                                              |                                               |  |
|                                       | 40.4000000                                   | 1011011000                                    |  |
|                                       | 1940902600<br>General Information            | 1941611200                                    |  |
|                                       |                                              |                                               |  |
| USGS Quad Name/County Quad Number:    | Mesa Grande/44                               | Mesa Grande/44                                |  |
| Section/Township/Range:               | 29/11S/02E                                   | 32/11S/02E                                    |  |
| Tax Rate Area:                        | 81016                                        | 81016                                         |  |
| Thomas Guide:                         | /                                            | /                                             |  |
| Site Address:                         | 0 Black Mountain Truck Trl<br>Ramona 92065   | 9474 Black Mountain Truck<br>Trl Ramona 92065 |  |
| Parcel Size (acres):                  | 2.28                                         | 29.47                                         |  |
| Board of Supervisors District:        | 5                                            | 5                                             |  |
|                                       | Dublic Comics and Hillity Districts          |                                               |  |
|                                       | Public Service and Utility Districts         |                                               |  |
| Water/Irrigation District:            | None                                         | None                                          |  |
| Sewer District:                       | None                                         | None                                          |  |
| Fire Agency:                          | San Diego County Fire<br>Protection District | San Diego County Fire<br>Protection District  |  |
| School District:                      | Gen Elem Julian Union; High<br>Julian Union  | Gen Elem Julian Union; High<br>Julian Union   |  |
|                                       |                                              |                                               |  |