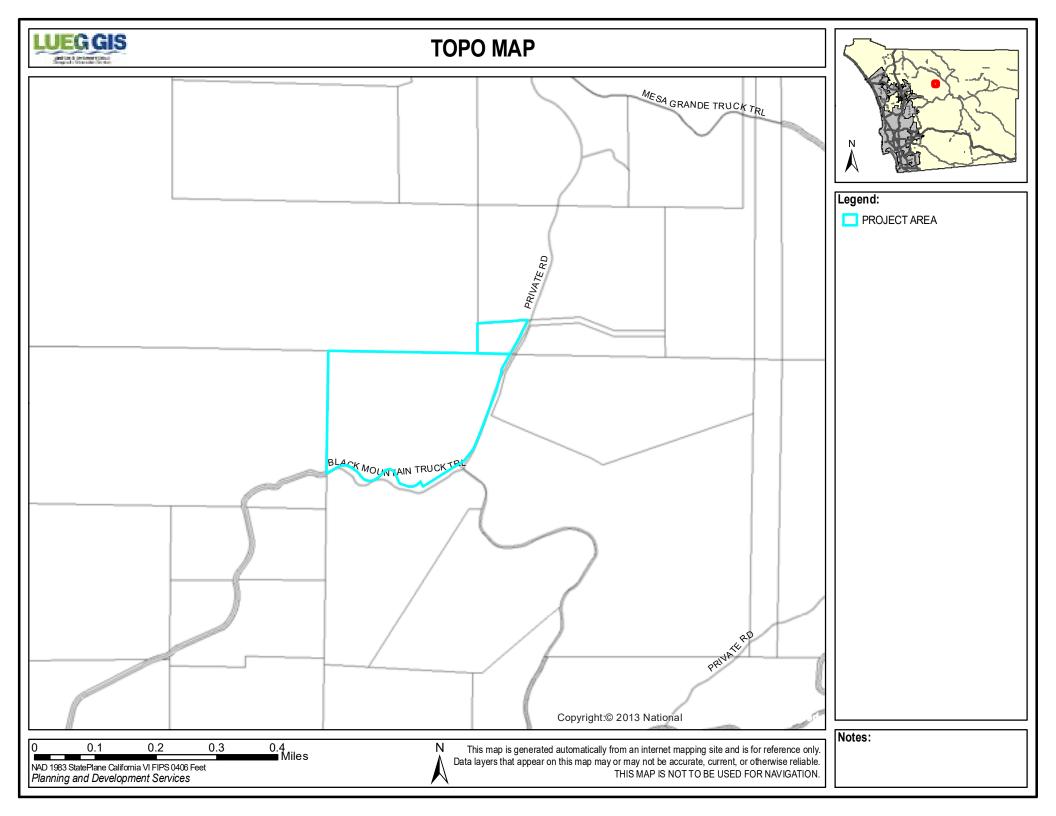

### Preliminary Review of Resources for IS/EA Preparation

Disclaimer: This report is completed on a regional level with conservative data. The information provided is to be used as screening criteria only. All data is subject to review and may be verified through project site visits. This report may also include user generated static output from an internet mapping site. The information in this preliminary report may or may not be accurate, current, or reliable and may need to be changed on the basis of a more specific review.

| Report Run Date/Time:                 | 10/5/2023 9:23:04 AM                         |                                               |  |
|---------------------------------------|----------------------------------------------|-----------------------------------------------|--|
| Project Manager:                      |                                              |                                               |  |
| Land Development Manager:             |                                              |                                               |  |
| Project Record ID:                    |                                              |                                               |  |
| Project Environmental Review (ER) ID: |                                              |                                               |  |
| Assessor's Parcel Number(s):          | 1940902600,1941611200                        |                                               |  |
| Project Name:                         |                                              |                                               |  |
|                                       | 40.4000000                                   | 1011011000                                    |  |
|                                       | 1940902600<br>General Information            | 1941611200                                    |  |
|                                       |                                              |                                               |  |
| USGS Quad Name/County Quad Number:    | Mesa Grande/44                               | Mesa Grande/44                                |  |
| Section/Township/Range:               | 29/11S/02E                                   | 32/11S/02E                                    |  |
| Tax Rate Area:                        | 81016                                        | 81016                                         |  |
| Thomas Guide:                         | /                                            | /                                             |  |
| Site Address:                         | 0 Black Mountain Truck Trl<br>Ramona 92065   | 9474 Black Mountain Truck<br>Trl Ramona 92065 |  |
| Parcel Size (acres):                  | 2.28                                         | 29.47                                         |  |
| Board of Supervisors District:        | 5                                            | 5                                             |  |
|                                       | Dublic Comics and Hillity Districts          |                                               |  |
|                                       | Public Service and Utility Districts         |                                               |  |
| Water/Irrigation District:            | None                                         | None                                          |  |
| Sewer District:                       | None                                         | None                                          |  |
| Fire Agency:                          | San Diego County Fire<br>Protection District | San Diego County Fire<br>Protection District  |  |
| School District:                      | Gen Elem Julian Union; High<br>Julian Union  | Gen Elem Julian Union; High<br>Julian Union   |  |
|                                       |                                              |                                               |  |