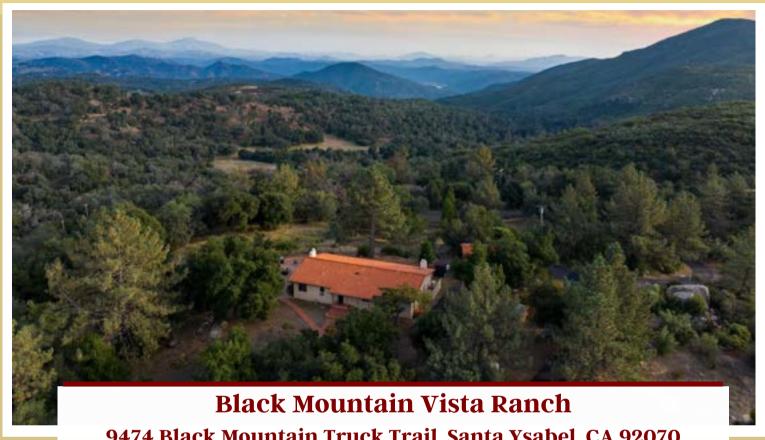

Residential 🛊 Land 🛊 Commercial 🋊 Orchards 🋊 Vineyards 🋊 Farms 🛊 Ranches

**PREPARATION** 

**PROFICIENCY** 

PROVEN RESULTS

9474 Black Mountain Truck Trail, Santa Ysabel, CA 92070 APN's 194-090-26-00 and 194-161-12-00

Property Highlights

**Available for \$1,500,000** 

Your country living dream awaits at Black Mountain Vista Ranch, nestled within a secure, gated neighborhood in the coveted Mesa Grande area of Santa Ysabel, known for its natural beauty, picturesque landscapes, and rural charm. With breathtaking views of the surrounding mountains, Pamo Valley, and shimmering Lake Sutherland, this privately situated property spans 31.75 deeded acres (36.02 calculated acres) featuring lush woodlands and captivating rock outcroppings. At the heart of this well-appointed country estate, you'll find a beautifully updated ranch-style single-story home, showcasing a fusion of modern style and cozy comfort, ideal for full-time family living or a mountain getaway.

# Black Mountain Vista Ranch

- · Located in a private, gated neighborhood in the coveted community of Mesa Grande
- · Pristine lush woodlands, rock outcroppings and breathtaking views
- Newly updated ranch-style custom home
- · Family fruit orchard complimentary for future personal agricultural use
- · Owned solar electric and Tesla battery system with automatic backup generator
- Solid producing private water well with 5000-gallon storage tank
- · Modern convenience of a Tesla home charging station
- Gateway to outdoor adventures with nearby access to Cleveland National Forest