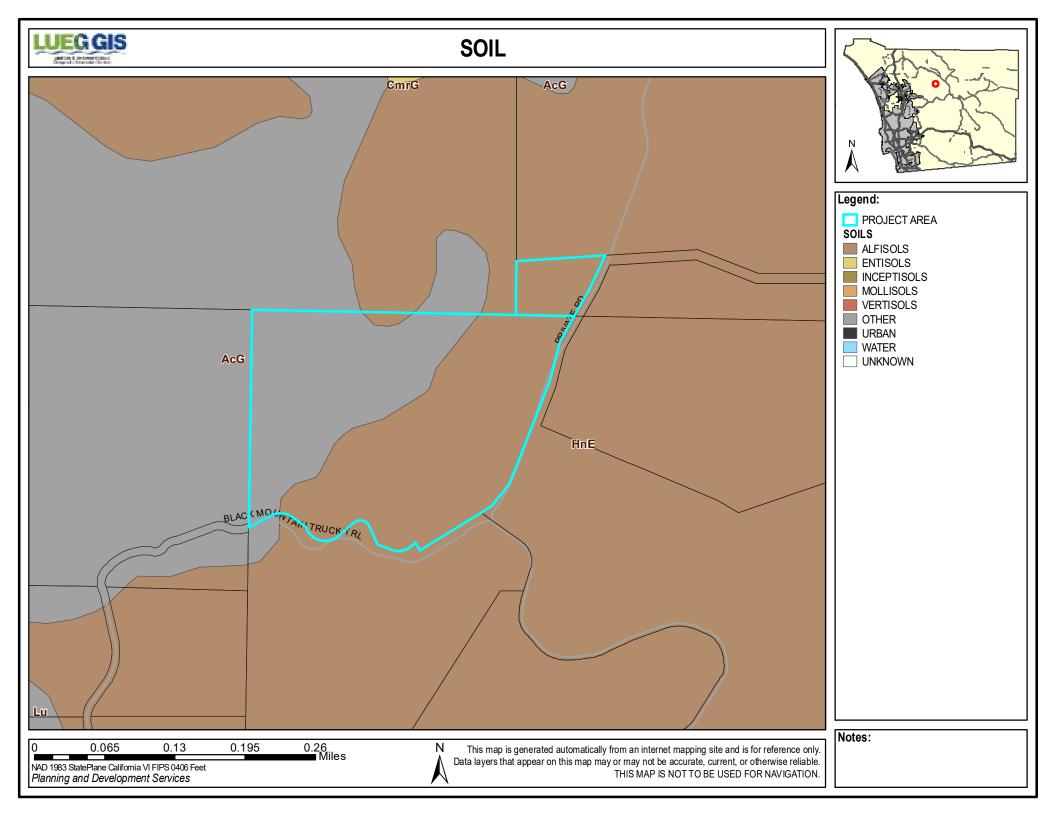

|                                                                                                                      | 1940902600                            | 1941611200                                                                                                          |
|----------------------------------------------------------------------------------------------------------------------|---------------------------------------|---------------------------------------------------------------------------------------------------------------------|
| Biologi                                                                                                              | cal Resources                         |                                                                                                                     |
| Eco-Region:                                                                                                          | Northern Mountains                    | Northern Mountains                                                                                                  |
| Vegetation Map                                                                                                       | 71182 Dense Engelmann Oak<br>Woodland | 37130 Northern Mixed<br>Chaparral; 71162 Dense Coast<br>Live Oak Woodland; 71182<br>Dense Engelmann Oak<br>Woodland |
| The site may contain rare/listed plants and animals found in the Sensitive Species matrix.                           | Yes                                   | Yes                                                                                                                 |
| The site is located within a Quino Checkerspot Butterfly Survey Area.                                                | Yes                                   | Yes                                                                                                                 |
| The site contains Wetlands.                                                                                          | No                                    | No                                                                                                                  |
| The site is within one mile of Biological Easements.                                                                 | No                                    | No                                                                                                                  |
| The site is within one mile of Multiple Species Conservation Program (MSCP) Pre-<br>Approved Mitigation Area (PAMA). | No (Draft: No)                        | No (Draft: No)                                                                                                      |
| The site is within MSCP Boundaries.                                                                                  | No (Draft: East)                      | No (Draft: East)                                                                                                    |
| The site is outside of MSCP and within 500 feet of:                                                                  |                                       |                                                                                                                     |
| Coastal Sage Scrub                                                                                                   | No                                    | No                                                                                                                  |
| Maritime Succulent Scrub                                                                                             | No                                    | No                                                                                                                  |
| Diegan Coastal Sage Scrub                                                                                            | No                                    | No                                                                                                                  |
| Inland Form (>1,000 ft. elevation)                                                                                   | No                                    | No                                                                                                                  |
| Coastal Sage - Chaparral Scrub                                                                                       | No                                    | No                                                                                                                  |
| Flat-Topped Buckwheat/Montane Buckwheat Scrub                                                                        | No                                    | No                                                                                                                  |
| None of the above                                                                                                    | Yes                                   | Yes                                                                                                                 |
| The site is located within the North County Habitat Evaluation Map. If yes, list the Habitat Value.                  | No                                    | No                                                                                                                  |
| The site is located within the Ramona Grassland area.                                                                | No                                    | No                                                                                                                  |
| The site is located within three miles of a National Wildlife Refuge. If yes, list the name of the Refuge.           | No                                    | No                                                                                                                  |
| Cultural and Paleontological Resources (*alway                                                                       | s confirm with Cultural and Pa        | leontology Specialists)                                                                                             |
| Geological Formation:                                                                                                | Cretaceous Plutonic                   | Cretaceous Plutonic                                                                                                 |
| Paleo Sensitivity:                                                                                                   | Zero                                  | Zero                                                                                                                |
| Paleo Monitoring:                                                                                                    | No Monitoring Required                | No Monitoring Required                                                                                              |
|                                                                                                                      | Geology                               |                                                                                                                     |
| Alquist-Priolo Zone:                                                                                                 | No                                    | No                                                                                                                  |
| County Special Study Zone:                                                                                           | No                                    | No                                                                                                                  |
| Quaternary/Pre-Quaternary Fault:                                                                                     | No                                    | No                                                                                                                  |
| Potential Liquefaction Area:                                                                                         | No                                    | No                                                                                                                  |
| Soils Hydrologic Group:                                                                                              | С                                     | C; D                                                                                                                |
| The site is located in a Landslide Susceptibility Area. If yes, list the Landslide Category.                         | No                                    | No                                                                                                                  |
| The site is located within a High Shrink Swell Zone (Expansive Soil).                                                | No                                    | No                                                                                                                  |
| The site is located within an area categorized as high or moderate potential for unique                              | No                                    | No                                                                                                                  |
| geologic features. If yes, name the unique geologic features.                                                        |                                       |                                                                                                                     |