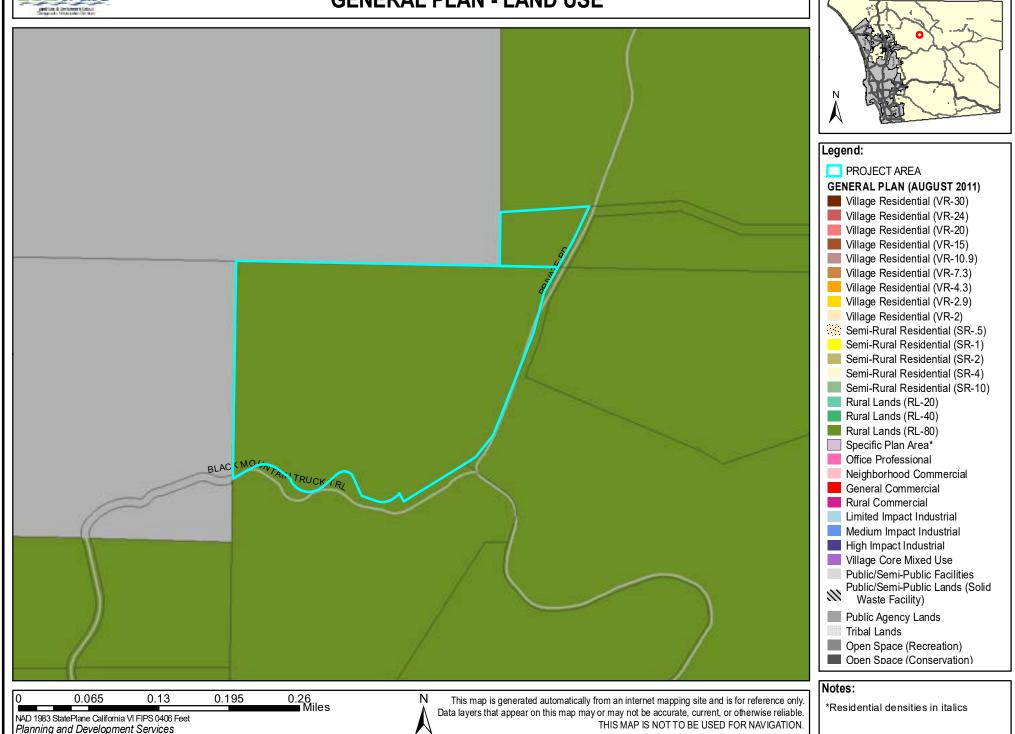

| Rural Lands (RI-80) 1 Du/80 Ac  |                                                                                   | 1940902600                     | 1941611200                     |
|--------------------------------------------------------------------------------------------------------------------------------------------------------------------------------------------------------------------------------------------------------------------------------------------------------------------------------------------------------------------------------------------------------------------------------------------------------------------------------------------------------------------------------------------------------------------------------------------------------------------------------------------------------------------------------------------------------------------------------------------------------------------------------------------------------------------------------------------------------------------------------------------------------------------------------------------------------------------------------------------------------------------------------------------------------------------------------------------------------------------------------------------------------------------------------------------------------------------------------------------------------------------------------------------------------------------------------------------------------------------------------------------------------------------------------------------------------------------------------------------------------------------------------------------------------------------------------------------------------------------------------------------------------------------------------------------------------------------------------------------------------------------------------------------------------------------------------------------------------------------------------------------------------------------------------------------------------------------------------------------------------------------------------------------------------------------------------------------------------------------------------|-----------------------------------------------------------------------------------|--------------------------------|--------------------------------|
| Rural Lands (RI-80) 1 Du/80 Ac  | General                                                                           | Plan Information               |                                |
| Rural Lands (RI-80) 1 Du/80 Ac  | General Plan Regional Category:                                                   | Rural                          | Rural                          |
| tural Village Boundary: None None None None None None None None                                                                                                                                                                                                                                                                                                                                                                                                                                                                                                                                                                                                                                                                                                                                                                                                                                                                                                                                                                                                                                                                                                                                                                                                                                                                                                                                                                                                                                                                                                                                                                                                                                                                                                                                                                                                                                                                                                                                                                                                                                                                | General Plan Land Use Designation:                                                | Rural Lands (RI-80) 1 Du/80 Ac | Rural Lands (RI-80) 1 Du/80 Ac |
| None      | Community Plan:                                                                   | North Mountain                 | North Mountain                 |
| None   None   None   None                                                                                                                                                                                                                                                                                                                                                                                                                                                                                                                                                                                                                                                                                                                                                                                                                                                                                                                                                                                                                                                                                                                                                                                                                                                                                                                                                                                                                                                                                                                                                                                                                                                                                                                                                                                                                                                                                                                                                                                                                                                                                                      | Rural Village Boundary:                                                           | None                           | None                           |
| See Regulation:                                                                                                                                                                                                                                                                                                                                                                                                                                                                                                                                                                                                                                                                                                                                                                                                                                                                                                                                                                                                                                                                                                                                                                                                                                                                                                                                                                                                                                                                                                                                                                                                                                                                                                                                                                                                                                                                                                                                                                                                                                                                                                                | Village Boundary:                                                                 | None                           | None                           |
| A72                                                                                                                                                                                                                                                                                                                                                                                                                                                                                                                                                                                                                                                                                                                                                                                                                                                                                                                                                                                                                                                                                                                                                                                                                                                                                                                                                                                                                                                                                                                                                                                                                                                                                                                                                                                                                                                                                                                                                                                                                                                                                                                            | Special Study Area :                                                              | None                           | None                           |
| A72                                                                                                                                                                                                                                                                                                                                                                                                                                                                                                                                                                                                                                                                                                                                                                                                                                                                                                                                                                                                                                                                                                                                                                                                                                                                                                                                                                                                                                                                                                                                                                                                                                                                                                                                                                                                                                                                                                                                                                                                                                                                                                                            | Zanin                                                                             | a Information                  |                                |
| Naminal Regulation: O O O   O   O   O   O   O   O   O   O                                                                                                                                                                                                                                                                                                                                                                                                                                                                                                                                                                                                                                                                                                                                                                                                                                                                                                                                                                                                                                                                                                                                                                                                                                                                                                                                                                                                                                                                                                                                                                                                                                                                                                                                                                                                                                                                                                                                                                                                                                                                      |                                                                                   |                                | A 70                           |
| lensity: Infinimum Lot Size: Aska                                                                                                                                                                                                                                                                                                                                                                                                                                                                                                                                                                                                                                                                                                                                                                                                                                                                                                                                                                                                                                                                                                                                                                                                                                                                                                                                                                                                                                                                                                                                                                                                                                                                                                                                                                                                                                                                                                                                                                                                                                                                                              |                                                                                   |                                |                                |
| finimum Lot Size:  daximum Floor Area Ratio:                                                                                                                                                                                                                                                                                                                                                                                                                                                                                                                                                                                                                                                                                                                                                                                                                                                                                                                                                                                                                                                                                                                                                                                                                                                                                                                                                                                                                                                                                                                                                                                                                                                                                                                                                                                                                                                                                                                                                                                                                                                                                   |                                                                                   | 0                              | O                              |
| Asximum Floor Area Ratio:                                                                                                                                                                                                                                                                                                                                                                                                                                                                                                                                                                                                                                                                                                                                                                                                                                                                                                                                                                                                                                                                                                                                                                                                                                                                                                                                                                                                                                                                                                                                                                                                                                                                                                                                                                                                                                                                                                                                                                                                                                                                                                      | ·                                                                                 | 940                            | 9.4.0                          |
| Floor Area Ratio:  Floor Area Ratio:  Floor C C C C C C C C C C C C C C C C C C                                                                                                                                                                                                                                                                                                                                                                                                                                                                                                                                                                                                                                                                                                                                                                                                                                                                                                                                                                                                                                                                                                                                                                                                                                                                                                                                                                                                                                                                                                                                                                                                                                                                                                                                                                                                                                                                                                                                                                                                                                                |                                                                                   | - OAC                          | L                              |
| Auliding Type:  C C C C C C C C C C C C C C C C C C C                                                                                                                                                                                                                                                                                                                                                                                                                                                                                                                                                                                                                                                                                                                                                                                                                                                                                                                                                                                                                                                                                                                                                                                                                                                                                                                                                                                                                                                                                                                                                                                                                                                                                                                                                                                                                                                                                                                                                                                                                                                                          |                                                                                   | -                              |                                |
| leight:    G   G                                                                                                                                                                                                                                                                                                                                                                                                                                                                                                                                                                                                                                                                                                                                                                                                                                                                                                                                                                                                                                                                                                                                                                                                                                                                                                                                                                                                                                                                                                                                                                                                                                                                                                                                                                                                                                                                                                                                                                                                                                                                                                               |                                                                                   | <u>-</u>                       | <u>-</u>                       |
| Setback: Cot Coverage: Oten Space: Oten State Space Space: Oten State Space Space: Oten Sp |                                                                                   |                                |                                |
| of Coverage:                                                                                                                                                                                                                                                                                                                                                                                                                                                                                                                                                                                                                                                                                                                                                                                                                                                                                                                                                                                                                                                                                                                                                                                                                                                                                                                                                                                                                                                                                                                                                                                                                                                                                                                                                                                                                                                                                                                                                                                                                                                                                                                   |                                                                                   |                                |                                |
| Depen Space: Special Area Regulations:                                                                                                                                                                                                                                                                                                                                                                                                                                                                                                                                                                                                                                                                                                                                                                                                                                                                                                                                                                                                                                                                                                                                                                                                                                                                                                                                                                                                                                                                                                                                                                                                                                                                                                                                                                                                                                                                                                                                                                                                                                                                                         |                                                                                   | -                              | _                              |
| Aesthetic  Aesthetic  The site is located within one mile of a State Scenic Highway.  The site contains steep slopes > 25%.  The site is located within Dark Skies "Zone A".  Agricultural Resources  The site is a Farmland Mapping and Monitoring Program (FMMP) designated farmland.  The site contains Prime Soils.  No  No  There is evidence of active agriculture on the project site.  All Bease Refer To Aerial Imagery  Flease Refer To Aerial Imagery                                                                                                                                                                                                                                                                                                                                                                                                                                                                                                                                                                                                                                                                                                                                                                                                                                                                                                                                                                                               |                                                                                   | _                              |                                |
| Aesthetic  The site is located within one mile of a State Scenic Highway.  No No No No No No No Ne site contains steep slopes > 25%.  Yes Yes Yes  Agricultural Resources  The site is a Farmland Mapping and Monitoring Program (FMMP) designated farmland. No No No The site contains Prime Soils.  No Please Refer To Aerial Imagery  Please Refer To Aerial Imagery  Sunset Zone:  18 18 18 18 The site is located within an Agricultural Preserve.  No                                                                                                                                                                                                                                                                                                                                                                                                                                                                                                                                                                                                                                                                                                                                                                                                                                                                                                                                                                                                                                                                                                                                                                                                                                                                                                                                                                                                                                                                                                                                                                                                                                |                                                                                   |                                | _/Eci                          |
| The site is located within one mile of a State Scenic Highway.  No Yes Yes Yes Yes The site is located within Dark Skies "Zone A".  Agricultural Resources The site is a Farmland Mapping and Monitoring Program (FMMP) designated farmland. The site contains Prime Soils.  No No There is evidence of active agriculture on the project site.  Please Refer To Aerial Imagery  Sunset Zone:  18 18 18 18 The site is located within an Agricultural Preserve.  No No No                                                                                                                                                                                                                                                                                                                                                                                                                                                                                                                                                                                                                                                                                                                                                                                                                                                                                                                                                                                                                                                                                                                                                                                                                                                                                                                                                                                                                                                                                                                                                                                                                                                      | Opeolal Area Regulations.                                                         |                                | 71 G                           |
| The site contains steep slopes > 25%. The site is located within Dark Skies "Zone A".  Agricultural Resources The site is a Farmland Mapping and Monitoring Program (FMMP) designated farmland. The site contains Prime Soils. The site contains Prime Soils. The site evidence of active agriculture on the project site.  Please Refer To Aerial Imagery  Please Refer To Aerial Imagery  Sunset Zone:  18 18 18 18 The site is located within an Agricultural Preserve.  No No                                                                                                                                                                                                                                                                                                                                                                                                                                                                                                                                                                                                                                                                                                                                                                                                                                                                                                                                                                                                                                                                                                                                                                                                                                                                                                                                                                                                                                                                                                                                                                                                                                              |                                                                                   | esthetic                       |                                |
| The site is located within Dark Skies "Zone A".  Agricultural Resources  The site is a Farmland Mapping and Monitoring Program (FMMP) designated farmland.  No No The site contains Prime Soils.  No Please Refer To Aerial Imagery  Please Refer To Aerial Imagery  Sunset Zone:  18 18 18 The site is located within an Agricultural Preserve.  No No                                                                                                                                                                                                                                                                                                                                                                                                                                                                                                                                                                                                                                                                                                                                                                                                                                                                                                                                                                                                                                                                                                                                                                                                                                                                                                                                                                                                                                                                                                                                                                                                                                                                                                                                                                        | The site is located within one mile of a State Scenic Highway.                    | No                             | No                             |
| Agricultural Resources  The site is a Farmland Mapping and Monitoring Program (FMMP) designated farmland.  No No No The site contains Prime Soils.  No Please Refer To Aerial Imagery  Flease Refer To Aerial Imagery                                                                                                                                                                                                                                                                                                                                                                                                                                                                                                                                                                                                                                                                                                                                                                                                          | The site contains steep slopes > 25%.                                             |                                |                                |
| The site is a Farmland Mapping and Monitoring Program (FMMP) designated farmland.  No No No No Please Refer To Aerial Imagery  Please Refer To Aerial Imagery  Sunset Zone:  18 18 The site is located within an Agricultural Preserve.  No                                                                                                                                                                                                                                                                                                                                                                                                                                                                                                                                                                                                                                                                                                                                                                                                                                                                                                                                                                                                                                                                                                                                                                                                                                                                                                                                                                                                                                                                                                                                                                                                                                                                                                                                                                                                                                                | The site is located within Dark Skies "Zone A".                                   | Yes                            | Yes                            |
| The site contains Prime Soils.  No Please Refer To Aerial Imagery Please Refer To Aerial Imagery  Sunset Zone:  18 18 The site is located within an Agricultural Preserve.  No No No                                                                                                                                                                                                                                                                                                                                                                                                                                                                                                                                                                                                                                                                                                                                                                                                                                                                                                                                                                                                                                                                                                                                                                                                                                                                                                                                                                                                                                                                                                                                                                                                                                                                                                                                                                                                                                                                                                                                           | Agricult                                                                          | ural Resources                 |                                |
| There is evidence of active agriculture on the project site.  Please Refer To Aerial Imagery  No No                                                                                                                                                                                                                                                                                                                                                                                                                                                                                                                                                                                                                                                                                                                                                                                                                                                                                                                                                                                                                                                                                                                                                                                                                                                                                                                                                                                                                                                                                                                                                                                                                                                                                                                                                                                                                                                            | The site is a Farmland Mapping and Monitoring Program (FMMP) designated farmland. | No                             | No                             |
| Sunset Zone:  18 18 The site is located within an Agricultural Preserve.  No No                                                                                                                                                                                                                                                                                                                                                                                                                                                                                                                                                                                                                                                                                                                                                                                                                                                                                                                                                                                                                                                                                                                                                                                                                                                                                                                                                                                                                                                                                                                                                                                                                                                                                                                                                                                                                                                                                                                                                                                                                                                | The site contains Prime Soils.                                                    |                                |                                |
| he site is located within an Agricultural Preserve.                                                                                                                                                                                                                                                                                                                                                                                                                                                                                                                                                                                                                                                                                                                                                                                                                                                                                                                                                                                                                                                                                                                                                                                                                                                                                                                                                                                                                                                                                                                                                                                                                                                                                                                                                                                                                                                                                                                                                                                                                                                                            | There is evidence of active agriculture on the project site.                      | Please Refer To Aerial Imagery | Please Refer To Aerial Imagery |
| he site is located within an Agricultural Preserve.                                                                                                                                                                                                                                                                                                                                                                                                                                                                                                                                                                                                                                                                                                                                                                                                                                                                                                                                                                                                                                                                                                                                                                                                                                                                                                                                                                                                                                                                                                                                                                                                                                                                                                                                                                                                                                                                                                                                                                                                                                                                            | Sunset Zone:                                                                      | 18                             | 18                             |
|                                                                                                                                                                                                                                                                                                                                                                                                                                                                                                                                                                                                                                                                                                                                                                                                                                                                                                                                                                                                                                                                                                                                                                                                                                                                                                                                                                                                                                                                                                                                                                                                                                                                                                                                                                                                                                                                                                                                                                                                                                                                                                                                |                                                                                   |                                |                                |
|                                                                                                                                                                                                                                                                                                                                                                                                                                                                                                                                                                                                                                                                                                                                                                                                                                                                                                                                                                                                                                                                                                                                                                                                                                                                                                                                                                                                                                                                                                                                                                                                                                                                                                                                                                                                                                                                                                                                                                                                                                                                                                                                | The site is in a Williamson Act Contract.                                         |                                | No                             |