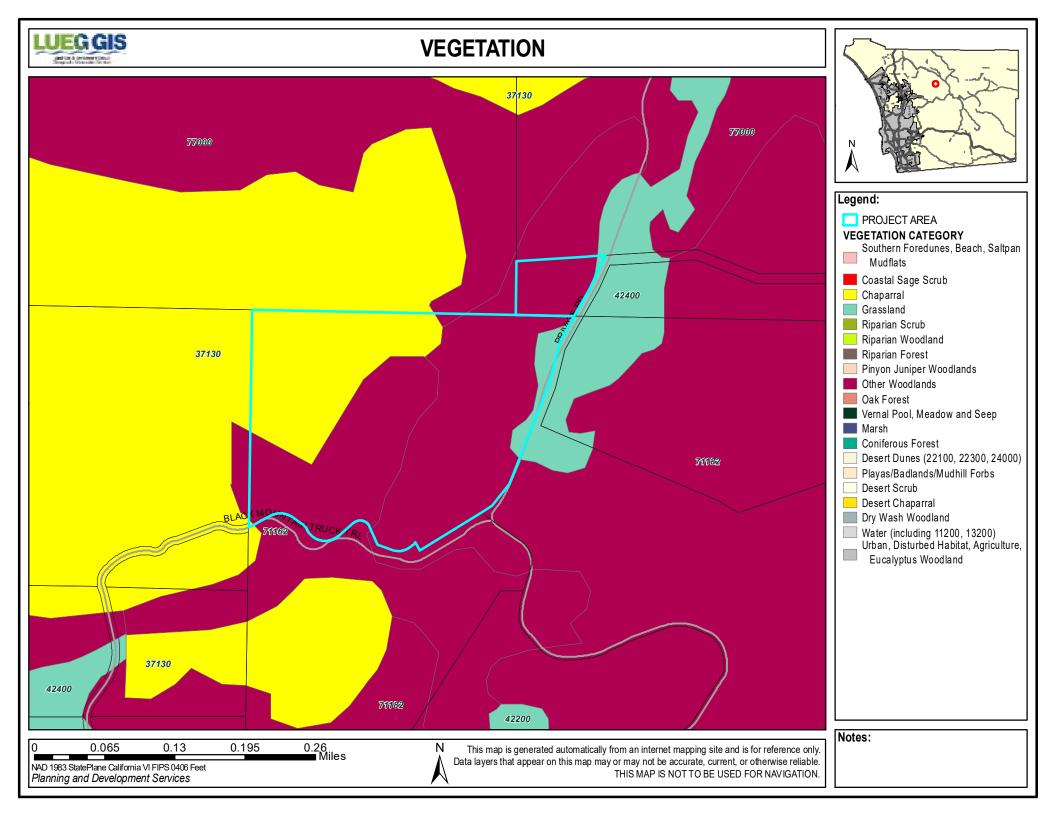

|                                                                                                                      | 1940902600                            | 1941611200                                                                                                          |
|----------------------------------------------------------------------------------------------------------------------|---------------------------------------|---------------------------------------------------------------------------------------------------------------------|
| Biologi                                                                                                              | cal Resources                         |                                                                                                                     |
| Eco-Region:                                                                                                          | Northern Mountains                    | Northern Mountains                                                                                                  |
| Vegetation Map                                                                                                       | 71182 Dense Engelmann Oak<br>Woodland | 37130 Northern Mixed<br>Chaparral; 71162 Dense Coast<br>Live Oak Woodland; 71182<br>Dense Engelmann Oak<br>Woodland |
| The site may contain rare/listed plants and animals found in the Sensitive Species matrix.                           | Yes                                   | Yes                                                                                                                 |
| The site is located within a Quino Checkerspot Butterfly Survey Area.                                                | Yes                                   | Yes                                                                                                                 |
| The site contains Wetlands.                                                                                          | No                                    | No                                                                                                                  |
| The site is within one mile of Biological Easements.                                                                 | No                                    | No                                                                                                                  |
| The site is within one mile of Multiple Species Conservation Program (MSCP) Pre-<br>Approved Mitigation Area (PAMA). | No (Draft: No)                        | No (Draft: No)                                                                                                      |
| The site is within MSCP Boundaries.                                                                                  | No (Draft: East)                      | No (Draft: East)                                                                                                    |
| The site is outside of MSCP and within 500 feet of:                                                                  |                                       |                                                                                                                     |
| Coastal Sage Scrub                                                                                                   | No                                    | No                                                                                                                  |
| Maritime Succulent Scrub                                                                                             | No                                    | No                                                                                                                  |
| Diegan Coastal Sage Scrub                                                                                            | No                                    | No                                                                                                                  |
| Inland Form (>1,000 ft. elevation)                                                                                   | No                                    | No                                                                                                                  |
| Coastal Sage - Chaparral Scrub                                                                                       | No                                    | No                                                                                                                  |
| Flat-Topped Buckwheat/Montane Buckwheat Scrub                                                                        | No                                    | No                                                                                                                  |
| None of the above                                                                                                    | Yes                                   | Yes                                                                                                                 |
| The site is located within the North County Habitat Evaluation Map. If yes, list the Habitat Value.                  | No                                    | No                                                                                                                  |
| The site is located within the Ramona Grassland area.                                                                | No                                    | No                                                                                                                  |
| The site is located within three miles of a National Wildlife Refuge. If yes, list the name of the Refuge.           | No                                    | No                                                                                                                  |
| Cultural and Paleontological Resources (*alway                                                                       | s confirm with Cultural and Pa        | leontology Specialists)                                                                                             |
| Geological Formation:                                                                                                | Cretaceous Plutonic                   | Cretaceous Plutonic                                                                                                 |
| Paleo Sensitivity:                                                                                                   | Zero                                  | Zero                                                                                                                |
| Paleo Monitoring:                                                                                                    | No Monitoring Required                | No Monitoring Required                                                                                              |
|                                                                                                                      | Geology                               |                                                                                                                     |
| Alquist-Priolo Zone:                                                                                                 | No                                    | No                                                                                                                  |
| County Special Study Zone:                                                                                           | No                                    | No                                                                                                                  |
| Quaternary/Pre-Quaternary Fault:                                                                                     | No                                    | No                                                                                                                  |
| Potential Liquefaction Area:                                                                                         | No                                    | No                                                                                                                  |
| Soils Hydrologic Group:                                                                                              | С                                     | C; D                                                                                                                |
| The site is located in a Landslide Susceptibility Area. If yes, list the Landslide Category.                         | No                                    | No                                                                                                                  |
| The site is located within a High Shrink Swell Zone (Expansive Soil).                                                | No                                    | No                                                                                                                  |
| The site is located within an area categorized as high or moderate potential for unique                              | No                                    | No                                                                                                                  |
| geologic features. If yes, name the unique geologic features.                                                        |                                       |                                                                                                                     |