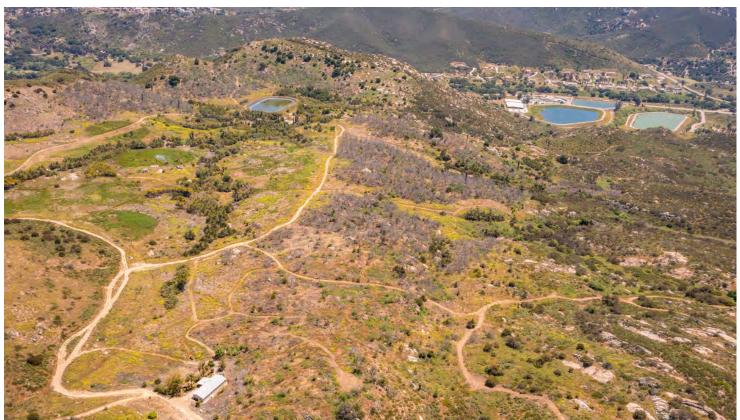

# **Spangler Peak Ranch**

277+/- Acres Creelman Lane, Ramona, CA 92065

# **Available for \$2,399,000**

A breathtaking 277+/- acre haven nestled above the picturesque San Diego Country Estates and the greater Ramona, CA rangelands. With its unparalleled views, privacy, and diverse topography, this remarkable property is a testament to natural beauty and potential. Once a thriving avocado, citrus, and palm tree farm, the land now offers a canvas for your imagination to flourish. Its rolling hills and varied terrain provide a captivating backdrop for any vision, whether it be a private luxury estate, equestrian paradise, or serene recreational retreat. The possibilities for this property are as vast as the land itself.

# Spangler Peak Ranch

\* This property epitomizes rural living with established utility infrastructure, a sizable 1.5+/- acre surface area water reservoir, and agricultural zoning. The spacious 2000+/- square foot, 4-bedroom, 3-bathroom manufactured home offers modern comfort amidst natural serenity.