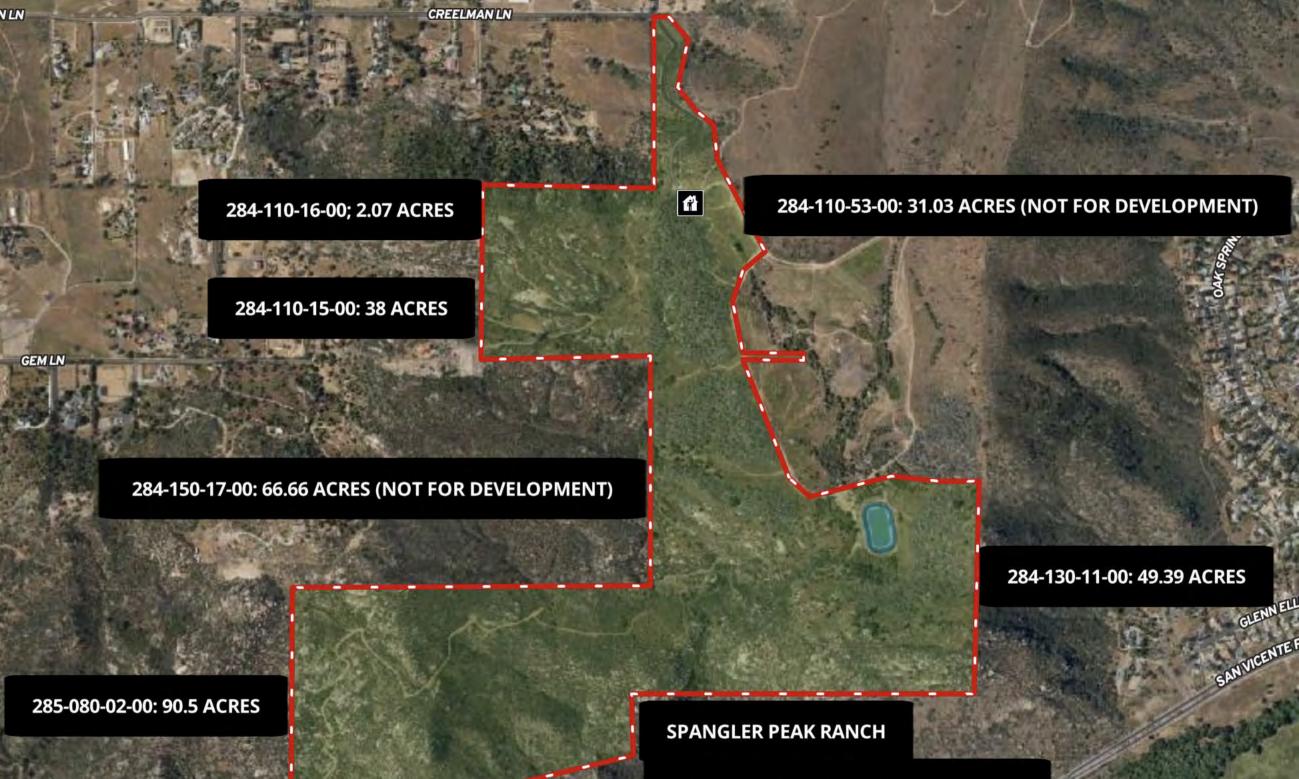

**RedHawkRealty.com** 

800-371-6669

Spangler Peak Ranch San Diego County, California, 277.65 AC +/-

Foreman 's House Pond / Tank

Boundary

TOTAL RANCH ACREAGE: 277.65 ACRES

## Spangler Peak Ranch San Diego County, California, 277.65 AC +/-

21887 Washington St., Santa Ysabel CA

The information contained herein was obtained from sources deemed to be reliable. Land id<sup>TM</sup> Services makes no warranties or guarantees as to the completeness or accuracy thereof.

|                                    | 2841101500                   | 2841101600                   | 2850800200                                  |
|------------------------------------|------------------------------|------------------------------|---------------------------------------------|
| Genera                             | al Information               |                              |                                             |
| USGS Quad Name/County Quad Number: | Ramona/60                    | Ramona/60                    | Ramona/60                                   |
| Section/Township/Range:            | Valle De Pamo Or Santa Maria | Valle De Pamo Or Santa Maria | 35/13S/01E; Valle De Pamo Or<br>Santa Maria |
| Tax Rate Area:                     | 65010                        | 65010                        | 65019                                       |
| Thomas Guide:                      | /                            | /                            | /                                           |
| Site Address:                      | 0 Gem Ln Ramona 92065        | 0 Gem Ln Ramona 92065        | 0 San Vicente Rd Ramona<br>92065            |
| Parcel Size (acres):               | 38.00                        | 2.07                         | 90.50                                       |
| Board of Supervisors District:     | 2                            | 2                            | 2                                           |