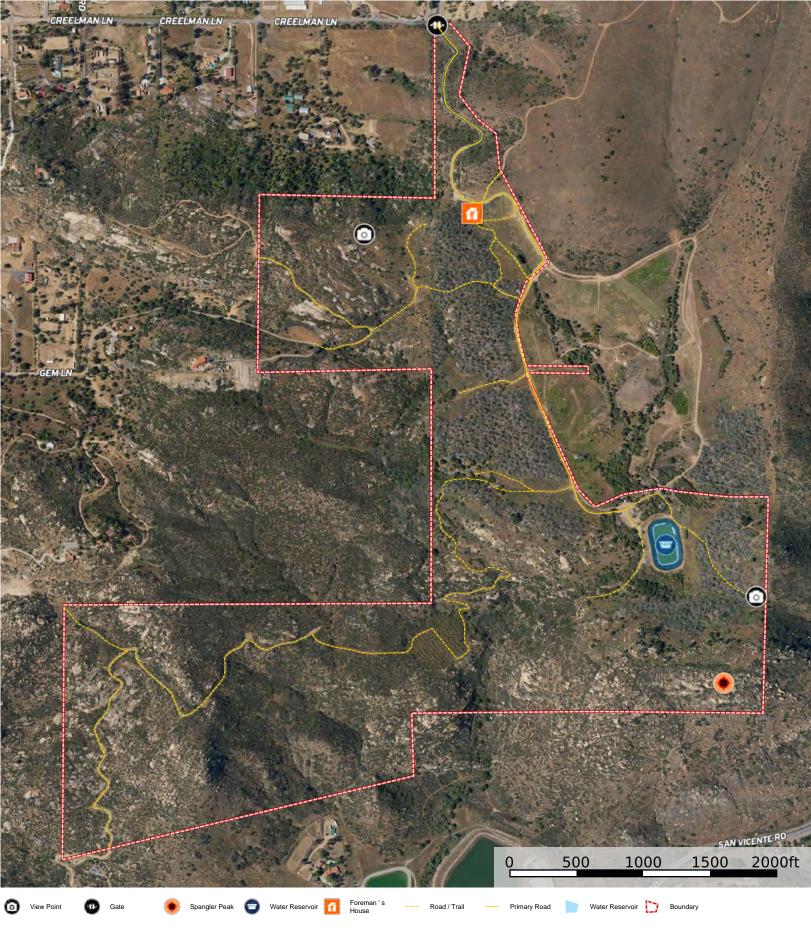

# Spangler Peak Ranch

\* This property epitomizes rural living with established utility infrastructure, a sizable 1.5+/- acre surface area water reservoir, and agricultural zoning. The spacious 2000+/- square foot, 4-bedroom, 3-bathroom manufactured home offers modern comfort amidst natural serenity.

**RedHawkRealty.com** 

800-371-6669

Spangler Peak Ranch San Diego County, California, 277.65 AC +/-

Foreman 's House Pond / Tank

Boundary

TOTAL RANCH ACREAGE: 277.65 ACRES

## Spangler Peak Ranch San Diego County, California, 277.65 AC +/-

21887 Washington St., Santa Ysabel CA

The information contained herein was obtained from sources deemed to be reliable. Land id<sup>TM</sup> Services makes no warranties or guarantees as to the completeness or accuracy thereof.