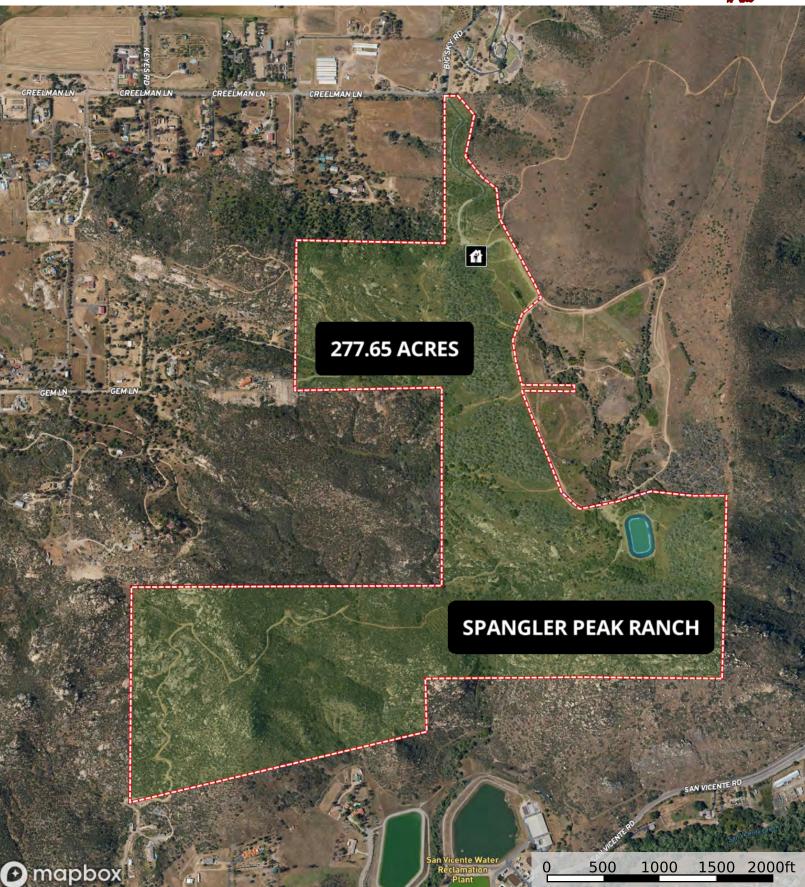

**RedHawkRealty.com** 

800-371-6669

Spangler Peak Ranch San Diego County, California, 277.65 AC +/-

Foreman 's House Pond / Tank

Boundary

TOTAL RANCH ACREAGE: 277.65 ACRES

## Spangler Peak Ranch San Diego County, California, 277.65 AC +/-

21887 Washington St., Santa Ysabel CA

The information contained herein was obtained from sources deemed to be reliable. Land id<sup>TM</sup> Services makes no warranties or guarantees as to the completeness or accuracy thereof.