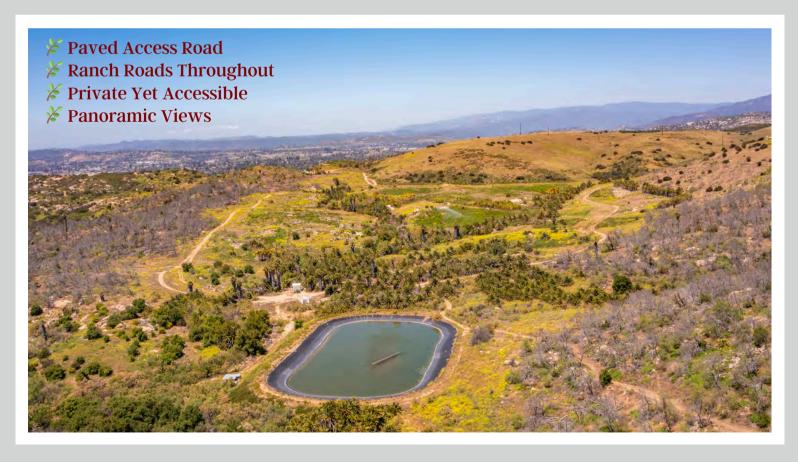

# Property Highlights

# Spangler Peak Ranch

\* This property epitomizes rural living with established utility infrastructure, a sizable 1.5+/- acre surface area water reservoir, and agricultural zoning. The spacious 2000+/- square foot, 4-bedroom, 3-bathroom manufactured home offers modern comfort amidst natural serenity.