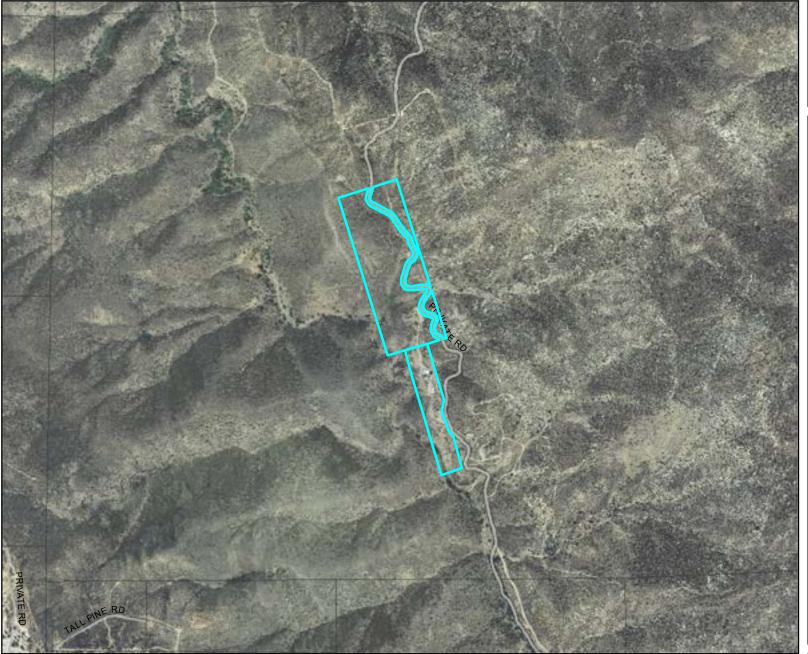

Residential 🔷 Land 🔷 Commercial 🏈 Orchards 🗞 Vineyards 🗞 Farms 🗞 Ranches

**PREPARATION** 

**PROFICIENCY** 

PROVEN RESULTS

0 Chariot Canyon Truck Trail, Julian CA 92036

### Property Highlights

Available for \$399,000

Secluded Off-Grid Location - in rugged Chariot Canyon, just 2.5 miles from Hwy 78

Surrounded by Public Lands - no neighbors, no noise, just nature and freedom

Seasonal Creek - adds peaceful ambiance as it winds through the canyon below

Expansive Views of the breathtaking backcountry - ideal for stargazing & exploring

Rich Mineral History - known for gold-bearing quartz veins, tellurides, and rare mineral finds

Adventure-Ready - miles of trails for hiking or off-roading

Kent Dover
Broker Associate | Listing Agent
415.205.8742
CA DRE #02047735
KentDoverProperties@gmail.com

For more property info: RedHawkRealty.com 800.371.6669

For those seeking a one-of-a-kind property brimming with character and untamed charm, the **Golden Chariot Mine** delivers. Spanning 25.81+/- acres, this rare offering is a true time capsule from California's gold rush era, boasting authentic relics of its storied past—from rustic buildings to vintage mining equipment and the iconic "No. 1 Working Shaft." Every inch of the land whispers history and adventure, making it the perfect canvas for dreamers, history buffs, and off-grid enthusiasts alike. Whether you're drawn by the allure of self-reliance, the romance of the past, or the potential of future endeavors, this legendary site promises a lifestyle as bold and distinctive as its golden legacy.