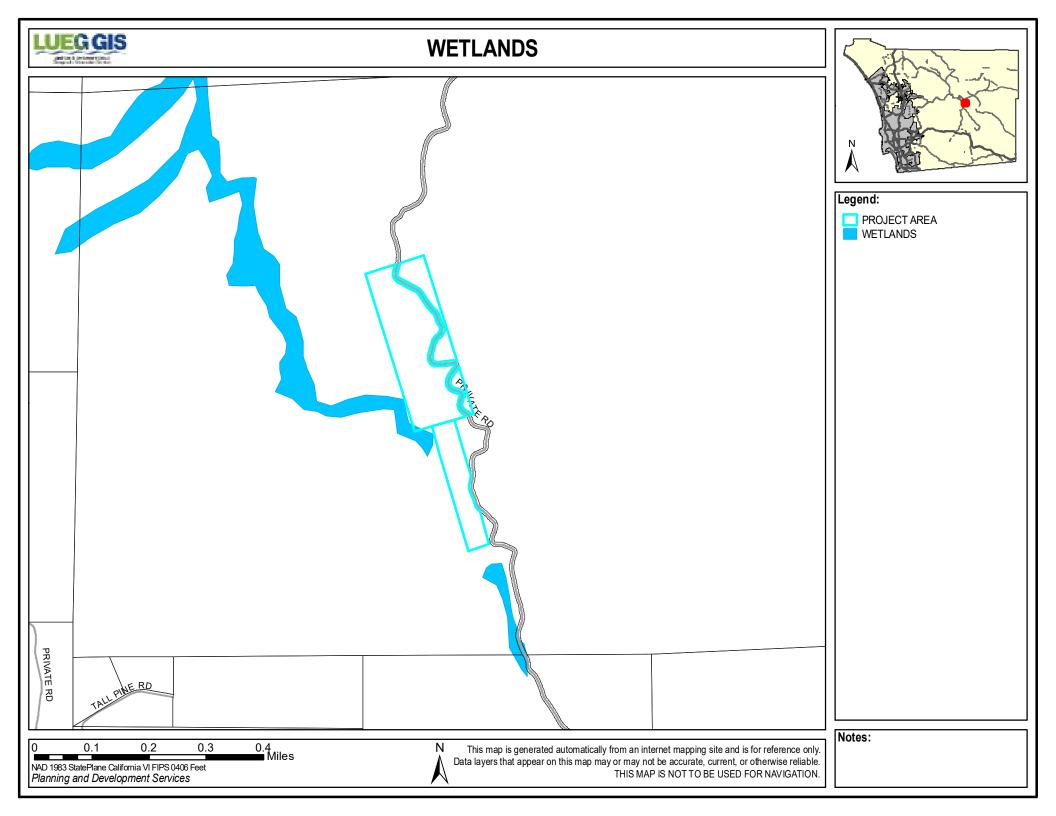

| Rural Lands (RI-80) 1 Dw/80 Ac |                                                              | 2921600100                     | 2921600200                     |  |  |
|-------------------------------------------------------------------------------------------------------------------------------------------------------------------------------------------------------------------------------------------------------------------------------------------------------------------------------------------------------------------------------------------------------------------------------------------------------------------------------------------------------------------------------------------------------------------------------------------------------------------------------------------------------------------------------------------------------------------------------------------------------------------------------------------------------------------------------------------------------------------------------------------------------------------------------------------------------------------------------------------------------------------------------------------------------------------------------------------------------------------------------------------------------------------------------------------------------------------------------------------------------------------------------------------------------------------------------------------------------------------------------------------------------------------------------------------------------------------------------------------------------------------------------------------------------------------------------------------------------------------------------------------------------------------------------------------------------------------------------------------------------------------------------------------------------------------------------------------------------------------------------------------------------------------------------------------------------------------------------------------------------------------------------------------------------------------------------------------------------------------------------|--------------------------------------------------------------|--------------------------------|--------------------------------|--|--|
| Rural Lands (RI-80) 1 Du/80 Ac | General I                                                    |                                |                                |  |  |
| Rural Lands (RI-80) 1 Du/80 Ac | General Plan Regional Category:                              | Rural                          | Rural                          |  |  |
| tural Village Boundary: None None None None None None None None                                                                                                                                                                                                                                                                                                                                                                                                                                                                                                                                                                                                                                                                                                                                                                                                                                                                                                                                                                                                                                                                                                                                                                                                                                                                                                                                                                                                                                                                                                                                                                                                                                                                                                                                                                                                                                                                                                                                                                                                                                                               | General Plan Land Use Designation:                           | Rural Lands (RI-80) 1 Du/80 Ac | Rural Lands (RI-80) 1 Du/80 Ac |  |  |
| None     | Community Plan:                                              | Desert                         | Desert                         |  |  |
| None   None   None   None                                                                                                                                                                                                                                                                                                                                                                                                                                                                                                                                                                                                                                                                                                                                                                                                                                                                                                                                                                                                                                                                                                                                                                                                                                                                                                                                                                                                                                                                                                                                                                                                                                                                                                                                                                                                                                                                                                                                                                                                                                                                                                     | Rural Village Boundary:                                      | None                           | None                           |  |  |
| See Regulation: See Regulati  | Village Boundary:                                            | None                           | None                           |  |  |
| See Regulation:   See   See   See   See                                                                                                                                                                                                                                                                                                                                                                                                                                                                                                                                                                                                                                                                                                                                                                                                                                                                                                                                                                                                                                                                                                                                                                                                                                                                                                                                                                                                                                                                                                                                                                                                                                                                                                                                                                                                                                                                                                                                                                                                                                                                                       | Special Study Area:                                          | None                           | None                           |  |  |
| See Regulation:   See   See   See   See                                                                                                                                                                                                                                                                                                                                                                                                                                                                                                                                                                                                                                                                                                                                                                                                                                                                                                                                                                                                                                                                                                                                                                                                                                                                                                                                                                                                                                                                                                                                                                                                                                                                                                                                                                                                                                                                                                                                                                                                                                                                                       | Zonin                                                        | g Information                  |                                |  |  |
| Minimal Regulation:   W   W   W                                                                                                                                                                                                                                                                                                                                                                                                                                                                                                                                                                                                                                                                                                                                                                                                                                                                                                                                                                                                                                                                                                                                                                                                                                                                                                                                                                                                                                                                                                                                                                                                                                                                                                                                                                                                                                                                                                                                                                                                                                                                                               |                                                              |                                | S92                            |  |  |
| All finimum Lot Size:  All finimum Lot Size:  BAC BAC BAC BAC BAC BAC BAC BAC BAC BA                                                                                                                                                                                                                                                                                                                                                                                                                                                                                                                                                                                                                                                                                                                                                                                                                                                                                                                                                                                                                                                                                                                                                                                                                                                                                                                                                                                                                                                                                                                                                                                                                                                                                                                                                                                                                                                                                                                                                                                                                                          |                                                              |                                |                                |  |  |
| finimum Lot Size:  daximum Floor Area Ratio:                                                                                                                                                                                                                                                                                                                                                                                                                                                                                                                                                                                                                                                                                                                                                                                                                                                                                                                                                                                                                                                                                                                                                                                                                                                                                                                                                                                                                                                                                                                                                                                                                                                                                                                                                                                                                                                                                                                                                                                                                                                                                  |                                                              | -                              | _                              |  |  |
| Asximum Floor Area Ratio:                                                                                                                                                                                                                                                                                                                                                                                                                                                                                                                                                                                                                                                                                                                                                                                                                                                                                                                                                                                                                                                                                                                                                                                                                                                                                                                                                                                                                                                                                                                                                                                                                                                                                                                                                                                                                                                                                                                                                                                                                                                                                                     | ·                                                            | 8Ac                            | 8Ac                            |  |  |
| Floor Area Ratio:  Floor Area Ratio:  Floor Area Ratio:  Floor C C C C C C C C C C C C C C C C C C                                                                                                                                                                                                                                                                                                                                                                                                                                                                                                                                                                                                                                                                                                                                                                                                                                                                                                                                                                                                                                                                                                                                                                                                                                                                                                                                                                                                                                                                                                                                                                                                                                                                                                                                                                                                                                                                                                                                                                                                                            | Maximum Floor Area Ratio:                                    | -                              | -                              |  |  |
| tuilding Type:  teleght:  G G G  Geleight:  G G G  Geleight:  G G G  Geleight:  G G G  Geleight:  G G G  G G  G G  G G  G G  G G  G G                                                                                                                                                                                                                                                                                                                                                                                                                                                                                                                                                                                                                                                                                                                                                                                                                                                                                                                                                                                                                                                                                                                                                                                                                                                                                                                                                                                                                                                                                                                                                                                                                                                                                                                                                                                                                                                                                                                                                                                         |                                                              | -                              | _                              |  |  |
| leight:    G   G                                                                                                                                                                                                                                                                                                                                                                                                                                                                                                                                                                                                                                                                                                                                                                                                                                                                                                                                                                                                                                                                                                                                                                                                                                                                                                                                                                                                                                                                                                                                                                                                                                                                                                                                                                                                                                                                                                                                                                                                                                                                                                              |                                                              | С                              | С                              |  |  |
| Setback: ot Coverage: ot Coverage:                                                                                                                                                                                                                                                                                                                                                                                                                                                                                                                                                                                                                                                                                                                                                                                                                                                                                                                                                                                                                                                                                                                                                                                                                                                                                                                                                                                                                                                                                                                                                                                                                                                                                                                                                                                                                                                                                                                                                                                                                                                                                            |                                                              |                                |                                |  |  |
| of Coverage:                                                                                                                                                                                                                                                                                                                                                                                                                                                                                                                                                                                                                                                                                                                                                                                                                                                                                                                                                                                                                                                                                                                                                                                                                                                                                                                                                                                                                                                                                                                                                                                                                                                                                                                                                                                                                                                                                                                                                                                                                                                                                                                  | Setback:                                                     |                                |                                |  |  |
| Depen Space:  Special Area Regulations:                                                                                                                                                                                                                                                                                                                                                                                                                                                                                                                                                                                                                                                                                                                                                                                                                                                                                                                                                                                                                                                                                                                                                                                                                                                                                                                                                                                                                                                                                                                                                                                                                                                                                                                                                                                                                                                                                                                                                                                                                                                                                       |                                                              | -                              | -                              |  |  |
| Aesthetic  The site is located within one mile of a State Scenic Highway.  The site contains steep slopes > 25%.  The site is located within Dark Skies "Zone A".  Agricultural Resources  The site is a Farmland Mapping and Monitoring Program (FMMP) designated farmland.  The site contains Prime Soils.  No  No  Please Refer To Aerial Imagery  Flease Refer To Aerial Imagery                                                                                                                                                                                                                                                                                                                                                                                                                                                                                                                                                                                                                                                                                                                                                                                                                                                                                                          | Open Space:                                                  | -                              | -                              |  |  |
| The site is located within one mile of a State Scenic Highway.  No Yes Yes Yes Yes The site is located within Dark Skies "Zone A".  Agricultural Resources The site is a Farmland Mapping and Monitoring Program (FMMP) designated farmland. The site contains Prime Soils.  No No There is evidence of active agriculture on the project site.  Please Refer To Aerial Imagery  Sunset Zone:  18 18 18 18 The site is located within an Agricultural Preserve.  No No No                                                                                                                                                                                                                                                                                                                                                                                                                                                                                                                                                                                                                                                                                                                                                                                                                                                                                                                                                                                                                                                                                                                                                                                                                                                                                                                                                                                                                                                                                                                                                                                                                                                     | Special Area Regulations:                                    | -                              | -                              |  |  |
| The site is located within one mile of a State Scenic Highway.  No Yes Yes Yes Yes The site is located within Dark Skies "Zone A".  Agricultural Resources The site is a Farmland Mapping and Monitoring Program (FMMP) designated farmland. The site contains Prime Soils.  No No There is evidence of active agriculture on the project site.  Please Refer To Aerial Imagery  Sunset Zone:  18 18 18 18 The site is located within an Agricultural Preserve.  No No No                                                                                                                                                                                                                                                                                                                                                                                                                                                                                                                                                                                                                                                                                                                                                                                                                                                                                                                                                                                                                                                                                                                                                                                                                                                                                                                                                                                                                                                                                                                                                                                                                                                     | Λ                                                            | esthetic                       |                                |  |  |
| The site contains steep slopes > 25%. The site is located within Dark Skies "Zone A".  Agricultural Resources The site is a Farmland Mapping and Monitoring Program (FMMP) designated farmland. The site contains Prime Soils. The site contains Prime Soils. The site evidence of active agriculture on the project site.  Please Refer To Aerial Imagery  Please Refer To Aerial Imagery  Sunset Zone:  18 18 18 18 The site is located within an Agricultural Preserve.  No No                                                                                                                                                                                                                                                                                                                                                                                                                                                                                                                                                                                                                                                                                                                                                                                                                                                                                                                                                                                                                                                                                                                                                                                                                                                                                                                                                                                                                                                                                                                                                                                                                                             |                                                              |                                | No                             |  |  |
| The site is located within Dark Skies "Zone A".  Agricultural Resources  The site is a Farmland Mapping and Monitoring Program (FMMP) designated farmland.  No No The site contains Prime Soils.  No Please Refer To Aerial Imagery  Please Refer To Aerial Imagery  Sunset Zone:  18 18 18 The site is located within an Agricultural Preserve.  No No                                                                                                                                                                                                                                                                                                                                                                                                                                                                                                                                                                                                                                                                                                                                                                                                                                                                                                                                                                                                                                                                                                                                                                                                                                                                                                                                                                                                                                                                                                                                                                                                                                                                                                                                                                       |                                                              |                                |                                |  |  |
| Agricultural Resources  The site is a Farmland Mapping and Monitoring Program (FMMP) designated farmland.  No No No The site contains Prime Soils.  No Please Refer To Aerial Imagery  Flease Refer To Aerial Imagery                                                                                                                                                                                                                                                                                                                                                                                                                                                                                                                                                                                                                                                                                                                                                                                                                                         |                                                              |                                |                                |  |  |
| The site is a Farmland Mapping and Monitoring Program (FMMP) designated farmland.  No No No The site contains Prime Soils.  No Please Refer To Aerial Imagery  Please Refer To Aerial Imagery  Sunset Zone:  18 18 The site is located within an Agricultural Preserve.  No                                                                                                                                                                                                                                                                                                                                                                                                                                                                                                                                                                                                                                                                                                                                                                                                                                                                                                                                                                                                                                                                                                                                                                                                                                                                                                                                                                                                                                                                                                                                                                                                                                                                                                                                                                                                               |                                                              |                                | 100                            |  |  |
| The site contains Prime Soils.  No Please Refer To Aerial Imagery Please Refer To Aerial Imagery  Sunset Zone:  18 18 The site is located within an Agricultural Preserve.  No No No No                                                                                                                                                                                                                                                                                                                                                                                                                                                                                                                                                                                                                                                                                                                                                                                                                                                                                                                                                                                                                                                                                                                                                                                                                                                                                                                                                                                                                                                                                                                                                                                                                                                                                                                                                                                                                                                                                                                                       | -                                                            |                                |                                |  |  |
| There is evidence of active agriculture on the project site.  Please Refer To Aerial Imagery  Bunset Zone:  18  18  The site is located within an Agricultural Preserve.  No  No                                                                                                                                                                                                                                                                                                                                                                                                                                                                                                                                                                                                                                                                                                                                                                                                                                                                                                                                                                                                                                                                                                                                                                                                                                                                                                                                                                                                                                                                                                                                                                                                                                                                                                                                                                                                                                              |                                                              |                                |                                |  |  |
| Sunset Zone:  18 18 The site is located within an Agricultural Preserve.  No No                                                                                                                                                                                                                                                                                                                                                                                                                                                                                                                                                                                                                                                                                                                                                                                                                                                                                                                                                                                                                                                                                                                                                                                                                                                                                                                                                                                                                                                                                                                                                                                                                                                                                                                                                                                                                                                                                                                                                                                                                                               | The site contains Prime Soils.                               |                                |                                |  |  |
| he site is located within an Agricultural Preserve.                                                                                                                                                                                                                                                                                                                                                                                                                                                                                                                                                                                                                                                                                                                                                                                                                                                                                                                                                                                                                                                                                                                                                                                                                                                                                                                                                                                                                                                                                                                                                                                                                                                                                                                                                                                                                                                                                                                                                                                                                                                                           | There is evidence of active agriculture on the project site. | Please Refer To Aerial Imagery | Please Refer To Aerial Imagery |  |  |
| he site is located within an Agricultural Preserve.                                                                                                                                                                                                                                                                                                                                                                                                                                                                                                                                                                                                                                                                                                                                                                                                                                                                                                                                                                                                                                                                                                                                                                                                                                                                                                                                                                                                                                                                                                                                                                                                                                                                                                                                                                                                                                                                                                                                                                                                                                                                           | Sunset Zone:                                                 | 18                             | 18                             |  |  |
|                                                                                                                                                                                                                                                                                                                                                                                                                                                                                                                                                                                                                                                                                                                                                                                                                                                                                                                                                                                                                                                                                                                                                                                                                                                                                                                                                                                                                                                                                                                                                                                                                                                                                                                                                                                                                                                                                                                                                                                                                                                                                                                               |                                                              |                                |                                |  |  |
|                                                                                                                                                                                                                                                                                                                                                                                                                                                                                                                                                                                                                                                                                                                                                                                                                                                                                                                                                                                                                                                                                                                                                                                                                                                                                                                                                                                                                                                                                                                                                                                                                                                                                                                                                                                                                                                                                                                                                                                                                                                                                                                               | The site is in a Williamson Act Contract.                    |                                | No                             |  |  |