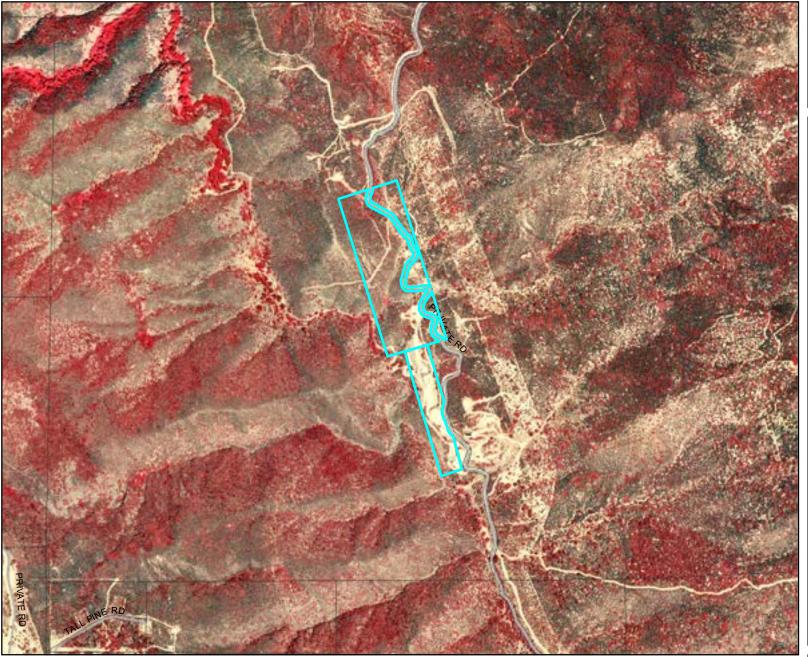

Residential 🔷 Land 🔷 Commercial 🏈 Orchards 🗞 Vineyards 🗞 Farms 🗞 Ranches

**PREPARATION** 

**PROFICIENCY** 

PROVEN RESULTS

0 Chariot Canyon Truck Trail, Julian CA 92036

### Property Highlights

Available for \$399,000

Secluded Off-Grid Location - in rugged Chariot Canyon, just 2.5 miles from Hwy 78

Surrounded by Public Lands - no neighbors, no noise, just nature and freedom

Seasonal Creek - adds peaceful ambiance as it winds through the canyon below

Expansive Views of the breathtaking backcountry - ideal for stargazing & exploring

Rich Mineral History - known for gold-bearing quartz veins, tellurides, and rare mineral finds

Adventure-Ready - miles of trails for hiking or off-roading

Kent Dover
Broker Associate | Listing Agent
415.205.8742
CA DRE #02047735
KentDoverProperties@gmail.com

For more property info: RedHawkRealty.com 800.371.6669

For those seeking a one-of-a-kind property brimming with character and untamed charm, the **Golden Chariot Mine** delivers. Spanning 25.81+/- acres, this rare offering is a true time capsule from California's gold rush era, boasting authentic relics of its storied past—from rustic buildings to vintage mining equipment and the iconic "No. 1 Working Shaft." Every inch of the land whispers history and adventure, making it the perfect canvas for dreamers, history buffs, and off-grid enthusiasts alike. Whether you're drawn by the allure of self-reliance, the romance of the past, or the potential of future endeavors, this legendary site promises a lifestyle as bold and distinctive as its golden legacy.