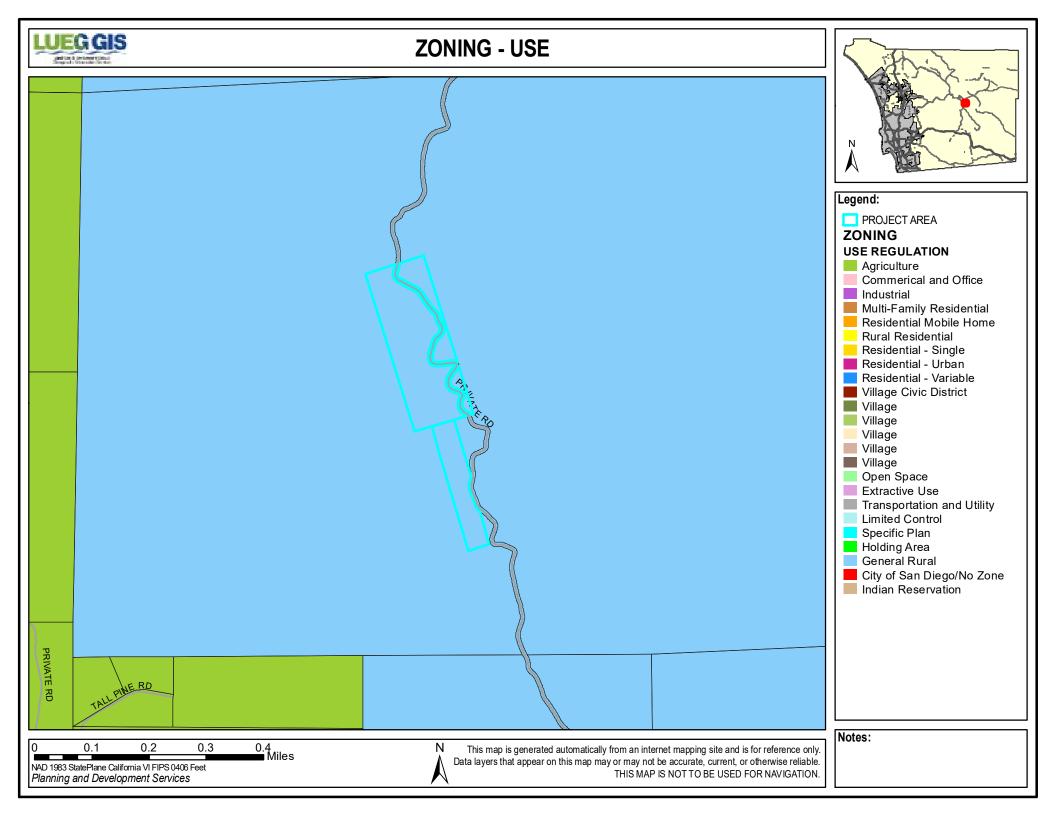

| Rural Lands (RI-80) 1 Dw/80 Ac |                                                              | 2921600100                     | 2921600200                     |  |  |
|-------------------------------------------------------------------------------------------------------------------------------------------------------------------------------------------------------------------------------------------------------------------------------------------------------------------------------------------------------------------------------------------------------------------------------------------------------------------------------------------------------------------------------------------------------------------------------------------------------------------------------------------------------------------------------------------------------------------------------------------------------------------------------------------------------------------------------------------------------------------------------------------------------------------------------------------------------------------------------------------------------------------------------------------------------------------------------------------------------------------------------------------------------------------------------------------------------------------------------------------------------------------------------------------------------------------------------------------------------------------------------------------------------------------------------------------------------------------------------------------------------------------------------------------------------------------------------------------------------------------------------------------------------------------------------------------------------------------------------------------------------------------------------------------------------------------------------------------------------------------------------------------------------------------------------------------------------------------------------------------------------------------------------------------------------------------------------------------------------------------------------|--------------------------------------------------------------|--------------------------------|--------------------------------|--|--|
| Rural Lands (RI-80) 1 Du/80 Ac | General I                                                    |                                |                                |  |  |
| Rural Lands (RI-80) 1 Du/80 Ac | General Plan Regional Category:                              | Rural                          | Rural                          |  |  |
| tural Village Boundary: None None None None None None None None                                                                                                                                                                                                                                                                                                                                                                                                                                                                                                                                                                                                                                                                                                                                                                                                                                                                                                                                                                                                                                                                                                                                                                                                                                                                                                                                                                                                                                                                                                                                                                                                                                                                                                                                                                                                                                                                                                                                                                                                                                                               | General Plan Land Use Designation:                           | Rural Lands (RI-80) 1 Du/80 Ac | Rural Lands (RI-80) 1 Du/80 Ac |  |  |
| None     | Community Plan:                                              | Desert                         | Desert                         |  |  |
| None   None   None   None                                                                                                                                                                                                                                                                                                                                                                                                                                                                                                                                                                                                                                                                                                                                                                                                                                                                                                                                                                                                                                                                                                                                                                                                                                                                                                                                                                                                                                                                                                                                                                                                                                                                                                                                                                                                                                                                                                                                                                                                                                                                                                     | Rural Village Boundary:                                      | None                           | None                           |  |  |
| See Regulation: See Regulati  | Village Boundary:                                            | None                           | None                           |  |  |
| See Regulation:   See   See   See   See                                                                                                                                                                                                                                                                                                                                                                                                                                                                                                                                                                                                                                                                                                                                                                                                                                                                                                                                                                                                                                                                                                                                                                                                                                                                                                                                                                                                                                                                                                                                                                                                                                                                                                                                                                                                                                                                                                                                                                                                                                                                                       | Special Study Area:                                          | None                           | None                           |  |  |
| See Regulation:   See   See   See   See                                                                                                                                                                                                                                                                                                                                                                                                                                                                                                                                                                                                                                                                                                                                                                                                                                                                                                                                                                                                                                                                                                                                                                                                                                                                                                                                                                                                                                                                                                                                                                                                                                                                                                                                                                                                                                                                                                                                                                                                                                                                                       | Zonin                                                        | g Information                  |                                |  |  |
| Minimal Regulation:   W   W   W                                                                                                                                                                                                                                                                                                                                                                                                                                                                                                                                                                                                                                                                                                                                                                                                                                                                                                                                                                                                                                                                                                                                                                                                                                                                                                                                                                                                                                                                                                                                                                                                                                                                                                                                                                                                                                                                                                                                                                                                                                                                                               |                                                              |                                | S92                            |  |  |
| All finimum Lot Size:  All finimum Lot Size:  BAC BAC BAC BAC BAC BAC BAC BAC BAC BA                                                                                                                                                                                                                                                                                                                                                                                                                                                                                                                                                                                                                                                                                                                                                                                                                                                                                                                                                                                                                                                                                                                                                                                                                                                                                                                                                                                                                                                                                                                                                                                                                                                                                                                                                                                                                                                                                                                                                                                                                                          |                                                              |                                |                                |  |  |
| finimum Lot Size:  daximum Floor Area Ratio:                                                                                                                                                                                                                                                                                                                                                                                                                                                                                                                                                                                                                                                                                                                                                                                                                                                                                                                                                                                                                                                                                                                                                                                                                                                                                                                                                                                                                                                                                                                                                                                                                                                                                                                                                                                                                                                                                                                                                                                                                                                                                  |                                                              | -                              | _                              |  |  |
| Asximum Floor Area Ratio:                                                                                                                                                                                                                                                                                                                                                                                                                                                                                                                                                                                                                                                                                                                                                                                                                                                                                                                                                                                                                                                                                                                                                                                                                                                                                                                                                                                                                                                                                                                                                                                                                                                                                                                                                                                                                                                                                                                                                                                                                                                                                                     | ·                                                            | 8Ac                            | 8Ac                            |  |  |
| Floor Area Ratio:  Floor Area Ratio:  Floor Area Ratio:  Floor C C C C C C C C C C C C C C C C C C                                                                                                                                                                                                                                                                                                                                                                                                                                                                                                                                                                                                                                                                                                                                                                                                                                                                                                                                                                                                                                                                                                                                                                                                                                                                                                                                                                                                                                                                                                                                                                                                                                                                                                                                                                                                                                                                                                                                                                                                                            | Maximum Floor Area Ratio:                                    | -                              | -                              |  |  |
| tuilding Type:  teleght:  G G G  Geleight:  G G G  Geleight:  G G G  Geleight:  G G G  Geleight:  G G G  G G  G G  G G  G G  G G  G G                                                                                                                                                                                                                                                                                                                                                                                                                                                                                                                                                                                                                                                                                                                                                                                                                                                                                                                                                                                                                                                                                                                                                                                                                                                                                                                                                                                                                                                                                                                                                                                                                                                                                                                                                                                                                                                                                                                                                                                         |                                                              | -                              | _                              |  |  |
| leight:    G   G                                                                                                                                                                                                                                                                                                                                                                                                                                                                                                                                                                                                                                                                                                                                                                                                                                                                                                                                                                                                                                                                                                                                                                                                                                                                                                                                                                                                                                                                                                                                                                                                                                                                                                                                                                                                                                                                                                                                                                                                                                                                                                              |                                                              | С                              | С                              |  |  |
| Setback: ot Coverage: ot Coverage:                                                                                                                                                                                                                                                                                                                                                                                                                                                                                                                                                                                                                                                                                                                                                                                                                                                                                                                                                                                                                                                                                                                                                                                                                                                                                                                                                                                                                                                                                                                                                                                                                                                                                                                                                                                                                                                                                                                                                                                                                                                                                            |                                                              |                                |                                |  |  |
| of Coverage:                                                                                                                                                                                                                                                                                                                                                                                                                                                                                                                                                                                                                                                                                                                                                                                                                                                                                                                                                                                                                                                                                                                                                                                                                                                                                                                                                                                                                                                                                                                                                                                                                                                                                                                                                                                                                                                                                                                                                                                                                                                                                                                  | Setback:                                                     |                                |                                |  |  |
| Depen Space:  Special Area Regulations:                                                                                                                                                                                                                                                                                                                                                                                                                                                                                                                                                                                                                                                                                                                                                                                                                                                                                                                                                                                                                                                                                                                                                                                                                                                                                                                                                                                                                                                                                                                                                                                                                                                                                                                                                                                                                                                                                                                                                                                                                                                                                       |                                                              | -                              | -                              |  |  |
| Aesthetic  The site is located within one mile of a State Scenic Highway.  The site contains steep slopes > 25%.  The site is located within Dark Skies "Zone A".  Agricultural Resources  The site is a Farmland Mapping and Monitoring Program (FMMP) designated farmland.  The site contains Prime Soils.  No  No  Please Refer To Aerial Imagery  Flease Refer To Aerial Imagery                                                                                                                                                                                                                                                                                                                                                                                                                                                                                                                                                                                                                                                                                                                                                                                                                                                                                                          | Open Space:                                                  | -                              | -                              |  |  |
| The site is located within one mile of a State Scenic Highway.  No Yes Yes Yes Yes The site is located within Dark Skies "Zone A".  Agricultural Resources The site is a Farmland Mapping and Monitoring Program (FMMP) designated farmland. The site contains Prime Soils.  No No There is evidence of active agriculture on the project site.  Please Refer To Aerial Imagery  Sunset Zone:  18 18 18 18 The site is located within an Agricultural Preserve.  No No No                                                                                                                                                                                                                                                                                                                                                                                                                                                                                                                                                                                                                                                                                                                                                                                                                                                                                                                                                                                                                                                                                                                                                                                                                                                                                                                                                                                                                                                                                                                                                                                                                                                     | Special Area Regulations:                                    | -                              | -                              |  |  |
| The site is located within one mile of a State Scenic Highway.  No Yes Yes Yes Yes The site is located within Dark Skies "Zone A".  Agricultural Resources The site is a Farmland Mapping and Monitoring Program (FMMP) designated farmland. The site contains Prime Soils.  No No There is evidence of active agriculture on the project site.  Please Refer To Aerial Imagery  Sunset Zone:  18 18 18 18 The site is located within an Agricultural Preserve.  No No No                                                                                                                                                                                                                                                                                                                                                                                                                                                                                                                                                                                                                                                                                                                                                                                                                                                                                                                                                                                                                                                                                                                                                                                                                                                                                                                                                                                                                                                                                                                                                                                                                                                     | Λ                                                            | esthetic                       |                                |  |  |
| The site contains steep slopes > 25%. The site is located within Dark Skies "Zone A".  Agricultural Resources The site is a Farmland Mapping and Monitoring Program (FMMP) designated farmland. The site contains Prime Soils. The site contains Prime Soils. The site evidence of active agriculture on the project site.  Please Refer To Aerial Imagery  Please Refer To Aerial Imagery  Sunset Zone:  18 18 18 18 The site is located within an Agricultural Preserve.  No No                                                                                                                                                                                                                                                                                                                                                                                                                                                                                                                                                                                                                                                                                                                                                                                                                                                                                                                                                                                                                                                                                                                                                                                                                                                                                                                                                                                                                                                                                                                                                                                                                                             |                                                              |                                | No                             |  |  |
| The site is located within Dark Skies "Zone A".  Agricultural Resources  The site is a Farmland Mapping and Monitoring Program (FMMP) designated farmland.  No No The site contains Prime Soils.  No Please Refer To Aerial Imagery  Please Refer To Aerial Imagery  Sunset Zone:  18 18 18 The site is located within an Agricultural Preserve.  No No                                                                                                                                                                                                                                                                                                                                                                                                                                                                                                                                                                                                                                                                                                                                                                                                                                                                                                                                                                                                                                                                                                                                                                                                                                                                                                                                                                                                                                                                                                                                                                                                                                                                                                                                                                       |                                                              |                                |                                |  |  |
| Agricultural Resources  The site is a Farmland Mapping and Monitoring Program (FMMP) designated farmland.  No No No The site contains Prime Soils.  No Please Refer To Aerial Imagery  Flease Refer To Aerial Imagery                                                                                                                                                                                                                                                                                                                                                                                                                                                                                                                                                                                                                                                                                                                                                                                                                                         |                                                              |                                |                                |  |  |
| The site is a Farmland Mapping and Monitoring Program (FMMP) designated farmland.  No No No The site contains Prime Soils.  No Please Refer To Aerial Imagery  Please Refer To Aerial Imagery  Sunset Zone:  18 18 The site is located within an Agricultural Preserve.  No                                                                                                                                                                                                                                                                                                                                                                                                                                                                                                                                                                                                                                                                                                                                                                                                                                                                                                                                                                                                                                                                                                                                                                                                                                                                                                                                                                                                                                                                                                                                                                                                                                                                                                                                                                                                               |                                                              |                                | 100                            |  |  |
| The site contains Prime Soils.  No Please Refer To Aerial Imagery Please Refer To Aerial Imagery  Sunset Zone:  18 18 The site is located within an Agricultural Preserve.  No No No No                                                                                                                                                                                                                                                                                                                                                                                                                                                                                                                                                                                                                                                                                                                                                                                                                                                                                                                                                                                                                                                                                                                                                                                                                                                                                                                                                                                                                                                                                                                                                                                                                                                                                                                                                                                                                                                                                                                                       | -                                                            |                                |                                |  |  |
| There is evidence of active agriculture on the project site.  Please Refer To Aerial Imagery  Bunset Zone:  18  18  The site is located within an Agricultural Preserve.  No  No                                                                                                                                                                                                                                                                                                                                                                                                                                                                                                                                                                                                                                                                                                                                                                                                                                                                                                                                                                                                                                                                                                                                                                                                                                                                                                                                                                                                                                                                                                                                                                                                                                                                                                                                                                                                                                              |                                                              |                                |                                |  |  |
| Sunset Zone:  18 18 The site is located within an Agricultural Preserve.  No No                                                                                                                                                                                                                                                                                                                                                                                                                                                                                                                                                                                                                                                                                                                                                                                                                                                                                                                                                                                                                                                                                                                                                                                                                                                                                                                                                                                                                                                                                                                                                                                                                                                                                                                                                                                                                                                                                                                                                                                                                                               | The site contains Prime Soils.                               |                                |                                |  |  |
| he site is located within an Agricultural Preserve.                                                                                                                                                                                                                                                                                                                                                                                                                                                                                                                                                                                                                                                                                                                                                                                                                                                                                                                                                                                                                                                                                                                                                                                                                                                                                                                                                                                                                                                                                                                                                                                                                                                                                                                                                                                                                                                                                                                                                                                                                                                                           | There is evidence of active agriculture on the project site. | Please Refer To Aerial Imagery | Please Refer To Aerial Imagery |  |  |
| he site is located within an Agricultural Preserve.                                                                                                                                                                                                                                                                                                                                                                                                                                                                                                                                                                                                                                                                                                                                                                                                                                                                                                                                                                                                                                                                                                                                                                                                                                                                                                                                                                                                                                                                                                                                                                                                                                                                                                                                                                                                                                                                                                                                                                                                                                                                           | Sunset Zone:                                                 | 18                             | 18                             |  |  |
|                                                                                                                                                                                                                                                                                                                                                                                                                                                                                                                                                                                                                                                                                                                                                                                                                                                                                                                                                                                                                                                                                                                                                                                                                                                                                                                                                                                                                                                                                                                                                                                                                                                                                                                                                                                                                                                                                                                                                                                                                                                                                                                               |                                                              |                                |                                |  |  |
|                                                                                                                                                                                                                                                                                                                                                                                                                                                                                                                                                                                                                                                                                                                                                                                                                                                                                                                                                                                                                                                                                                                                                                                                                                                                                                                                                                                                                                                                                                                                                                                                                                                                                                                                                                                                                                                                                                                                                                                                                                                                                                                               | The site is in a Williamson Act Contract.                    |                                | No                             |  |  |