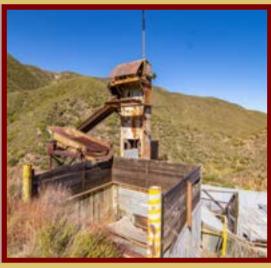

For those seeking a one-of-a-kind property brimming with character and untamed charm, the **Golden Chariot Mine** delivers. Spanning 25.81+/- acres, this rare offering is a true time capsule from California's gold rush era, boasting authentic relics of its storied past—from rustic buildings to vintage mining equipment and the iconic "No. 1 Working Shaft." Every inch of the land whispers history and adventure, making it the perfect canvas for dreamers, history buffs, and off-grid enthusiasts alike. Whether you're drawn by the allure of self-reliance, the romance of the past, or the potential of future endeavors, this legendary site promises a lifestyle as bold and distinctive as its golden legacy.