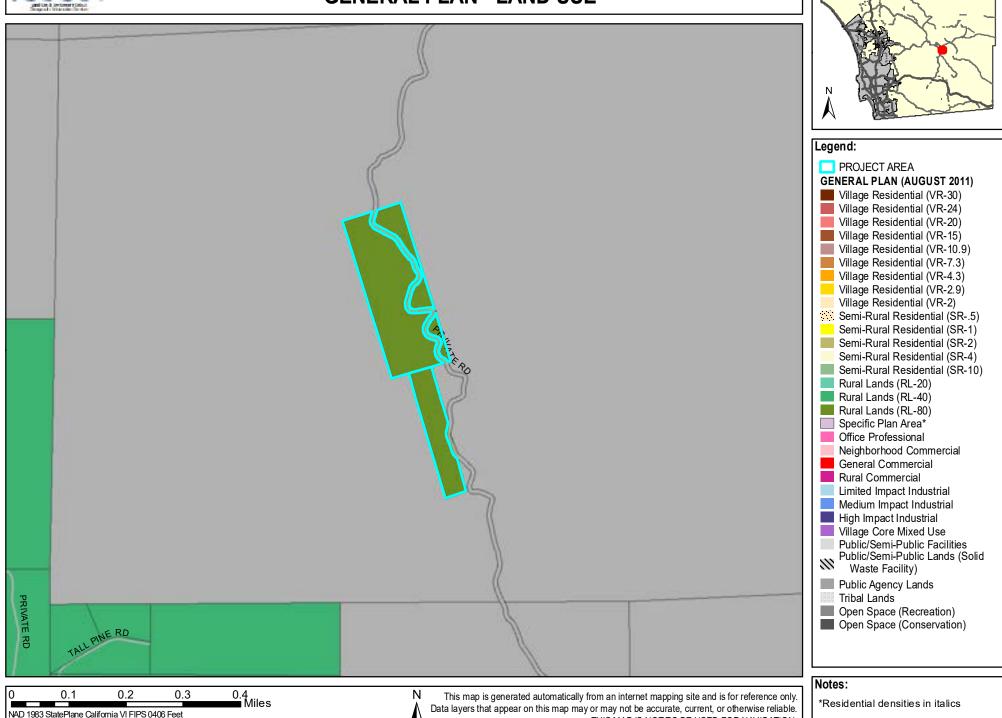

| Rural Lands (RI-80) 1 Dw/80 Ac |                                                              | 2921600100                     | 2921600200                     |  |  |
|-------------------------------------------------------------------------------------------------------------------------------------------------------------------------------------------------------------------------------------------------------------------------------------------------------------------------------------------------------------------------------------------------------------------------------------------------------------------------------------------------------------------------------------------------------------------------------------------------------------------------------------------------------------------------------------------------------------------------------------------------------------------------------------------------------------------------------------------------------------------------------------------------------------------------------------------------------------------------------------------------------------------------------------------------------------------------------------------------------------------------------------------------------------------------------------------------------------------------------------------------------------------------------------------------------------------------------------------------------------------------------------------------------------------------------------------------------------------------------------------------------------------------------------------------------------------------------------------------------------------------------------------------------------------------------------------------------------------------------------------------------------------------------------------------------------------------------------------------------------------------------------------------------------------------------------------------------------------------------------------------------------------------------------------------------------------------------------------------------------------------------|--------------------------------------------------------------|--------------------------------|--------------------------------|--|--|
| Rural Lands (RI-80) 1 Du/80 Ac | General I                                                    |                                |                                |  |  |
| Rural Lands (RI-80) 1 Du/80 Ac | General Plan Regional Category:                              | Rural                          | Rural                          |  |  |
| tural Village Boundary: None None None None None None None None                                                                                                                                                                                                                                                                                                                                                                                                                                                                                                                                                                                                                                                                                                                                                                                                                                                                                                                                                                                                                                                                                                                                                                                                                                                                                                                                                                                                                                                                                                                                                                                                                                                                                                                                                                                                                                                                                                                                                                                                                                                               | General Plan Land Use Designation:                           | Rural Lands (RI-80) 1 Du/80 Ac | Rural Lands (RI-80) 1 Du/80 Ac |  |  |
| None     | Community Plan:                                              | Desert                         | Desert                         |  |  |
| None   None   None   None                                                                                                                                                                                                                                                                                                                                                                                                                                                                                                                                                                                                                                                                                                                                                                                                                                                                                                                                                                                                                                                                                                                                                                                                                                                                                                                                                                                                                                                                                                                                                                                                                                                                                                                                                                                                                                                                                                                                                                                                                                                                                                     | Rural Village Boundary:                                      | None                           | None                           |  |  |
| See Regulation: See Regulati  | Village Boundary:                                            | None                           | None                           |  |  |
| See Regulation:   See   See   See   See                                                                                                                                                                                                                                                                                                                                                                                                                                                                                                                                                                                                                                                                                                                                                                                                                                                                                                                                                                                                                                                                                                                                                                                                                                                                                                                                                                                                                                                                                                                                                                                                                                                                                                                                                                                                                                                                                                                                                                                                                                                                                       | Special Study Area:                                          | None                           | None                           |  |  |
| See Regulation:   See   See   See   See                                                                                                                                                                                                                                                                                                                                                                                                                                                                                                                                                                                                                                                                                                                                                                                                                                                                                                                                                                                                                                                                                                                                                                                                                                                                                                                                                                                                                                                                                                                                                                                                                                                                                                                                                                                                                                                                                                                                                                                                                                                                                       | Zonin                                                        | g Information                  |                                |  |  |
| Minimal Regulation:   W   W   W                                                                                                                                                                                                                                                                                                                                                                                                                                                                                                                                                                                                                                                                                                                                                                                                                                                                                                                                                                                                                                                                                                                                                                                                                                                                                                                                                                                                                                                                                                                                                                                                                                                                                                                                                                                                                                                                                                                                                                                                                                                                                               |                                                              |                                | S92                            |  |  |
| All finimum Lot Size:  All finimum Lot Size:  BAC BAC BAC BAC BAC BAC BAC BAC BAC BA                                                                                                                                                                                                                                                                                                                                                                                                                                                                                                                                                                                                                                                                                                                                                                                                                                                                                                                                                                                                                                                                                                                                                                                                                                                                                                                                                                                                                                                                                                                                                                                                                                                                                                                                                                                                                                                                                                                                                                                                                                          |                                                              |                                |                                |  |  |
| finimum Lot Size:  daximum Floor Area Ratio:                                                                                                                                                                                                                                                                                                                                                                                                                                                                                                                                                                                                                                                                                                                                                                                                                                                                                                                                                                                                                                                                                                                                                                                                                                                                                                                                                                                                                                                                                                                                                                                                                                                                                                                                                                                                                                                                                                                                                                                                                                                                                  |                                                              | -                              | _                              |  |  |
| Asximum Floor Area Ratio:                                                                                                                                                                                                                                                                                                                                                                                                                                                                                                                                                                                                                                                                                                                                                                                                                                                                                                                                                                                                                                                                                                                                                                                                                                                                                                                                                                                                                                                                                                                                                                                                                                                                                                                                                                                                                                                                                                                                                                                                                                                                                                     | ·                                                            | 8Ac                            | 8Ac                            |  |  |
| Floor Area Ratio:  Floor Area Ratio:  Floor Area Ratio:  Floor C C C C C C C C C C C C C C C C C C                                                                                                                                                                                                                                                                                                                                                                                                                                                                                                                                                                                                                                                                                                                                                                                                                                                                                                                                                                                                                                                                                                                                                                                                                                                                                                                                                                                                                                                                                                                                                                                                                                                                                                                                                                                                                                                                                                                                                                                                                            | Maximum Floor Area Ratio:                                    | -                              | -                              |  |  |
| tuilding Type:  teleght:  G G G  Geleight:  G G G  Geleight:  G G G  Geleight:  G G G  Geleight:  G G G  G G  G G  G G  G G  G G  G G                                                                                                                                                                                                                                                                                                                                                                                                                                                                                                                                                                                                                                                                                                                                                                                                                                                                                                                                                                                                                                                                                                                                                                                                                                                                                                                                                                                                                                                                                                                                                                                                                                                                                                                                                                                                                                                                                                                                                                                         |                                                              | -                              | _                              |  |  |
| leight:    G   G                                                                                                                                                                                                                                                                                                                                                                                                                                                                                                                                                                                                                                                                                                                                                                                                                                                                                                                                                                                                                                                                                                                                                                                                                                                                                                                                                                                                                                                                                                                                                                                                                                                                                                                                                                                                                                                                                                                                                                                                                                                                                                              |                                                              | С                              | С                              |  |  |
| Setback: ot Coverage: ot Coverage:                                                                                                                                                                                                                                                                                                                                                                                                                                                                                                                                                                                                                                                                                                                                                                                                                                                                                                                                                                                                                                                                                                                                                                                                                                                                                                                                                                                                                                                                                                                                                                                                                                                                                                                                                                                                                                                                                                                                                                                                                                                                                            |                                                              |                                |                                |  |  |
| of Coverage:                                                                                                                                                                                                                                                                                                                                                                                                                                                                                                                                                                                                                                                                                                                                                                                                                                                                                                                                                                                                                                                                                                                                                                                                                                                                                                                                                                                                                                                                                                                                                                                                                                                                                                                                                                                                                                                                                                                                                                                                                                                                                                                  | Setback:                                                     |                                |                                |  |  |
| Depen Space:  Special Area Regulations:                                                                                                                                                                                                                                                                                                                                                                                                                                                                                                                                                                                                                                                                                                                                                                                                                                                                                                                                                                                                                                                                                                                                                                                                                                                                                                                                                                                                                                                                                                                                                                                                                                                                                                                                                                                                                                                                                                                                                                                                                                                                                       |                                                              | -                              | -                              |  |  |
| Aesthetic  The site is located within one mile of a State Scenic Highway.  The site contains steep slopes > 25%.  The site is located within Dark Skies "Zone A".  Agricultural Resources  The site is a Farmland Mapping and Monitoring Program (FMMP) designated farmland.  The site contains Prime Soils.  No  No  Please Refer To Aerial Imagery  Flease Refer To Aerial Imagery                                                                                                                                                                                                                                                                                                                                                                                                                                                                                                                                                                                                                                                                                                                                                                                                                                                                                                          | Open Space:                                                  | -                              | -                              |  |  |
| The site is located within one mile of a State Scenic Highway.  No Yes Yes Yes Yes The site is located within Dark Skies "Zone A".  Agricultural Resources The site is a Farmland Mapping and Monitoring Program (FMMP) designated farmland. The site contains Prime Soils.  No No There is evidence of active agriculture on the project site.  Please Refer To Aerial Imagery  Sunset Zone:  18 18 18 18 The site is located within an Agricultural Preserve.  No No No                                                                                                                                                                                                                                                                                                                                                                                                                                                                                                                                                                                                                                                                                                                                                                                                                                                                                                                                                                                                                                                                                                                                                                                                                                                                                                                                                                                                                                                                                                                                                                                                                                                     | Special Area Regulations:                                    | -                              | -                              |  |  |
| The site is located within one mile of a State Scenic Highway.  No Yes Yes Yes Yes The site is located within Dark Skies "Zone A".  Agricultural Resources The site is a Farmland Mapping and Monitoring Program (FMMP) designated farmland. The site contains Prime Soils.  No No There is evidence of active agriculture on the project site.  Please Refer To Aerial Imagery  Sunset Zone:  18 18 18 18 The site is located within an Agricultural Preserve.  No No No                                                                                                                                                                                                                                                                                                                                                                                                                                                                                                                                                                                                                                                                                                                                                                                                                                                                                                                                                                                                                                                                                                                                                                                                                                                                                                                                                                                                                                                                                                                                                                                                                                                     | Λ                                                            | esthetic                       |                                |  |  |
| The site contains steep slopes > 25%. The site is located within Dark Skies "Zone A".  Agricultural Resources The site is a Farmland Mapping and Monitoring Program (FMMP) designated farmland. The site contains Prime Soils. The site contains Prime Soils. The site evidence of active agriculture on the project site.  Please Refer To Aerial Imagery  Please Refer To Aerial Imagery  Sunset Zone:  18 18 18 18 The site is located within an Agricultural Preserve.  No No                                                                                                                                                                                                                                                                                                                                                                                                                                                                                                                                                                                                                                                                                                                                                                                                                                                                                                                                                                                                                                                                                                                                                                                                                                                                                                                                                                                                                                                                                                                                                                                                                                             |                                                              |                                | No                             |  |  |
| The site is located within Dark Skies "Zone A".  Agricultural Resources  The site is a Farmland Mapping and Monitoring Program (FMMP) designated farmland.  No No The site contains Prime Soils.  No Please Refer To Aerial Imagery  Please Refer To Aerial Imagery  Sunset Zone:  18 18 18 The site is located within an Agricultural Preserve.  No No                                                                                                                                                                                                                                                                                                                                                                                                                                                                                                                                                                                                                                                                                                                                                                                                                                                                                                                                                                                                                                                                                                                                                                                                                                                                                                                                                                                                                                                                                                                                                                                                                                                                                                                                                                       |                                                              |                                |                                |  |  |
| Agricultural Resources  The site is a Farmland Mapping and Monitoring Program (FMMP) designated farmland.  No No No The site contains Prime Soils.  No Please Refer To Aerial Imagery  Flease Refer To Aerial Imagery                                                                                                                                                                                                                                                                                                                                                                                                                                                                                                                                                                                                                                                                                                                                                                                                                                         |                                                              |                                |                                |  |  |
| The site is a Farmland Mapping and Monitoring Program (FMMP) designated farmland.  No No No The site contains Prime Soils.  No Please Refer To Aerial Imagery  Please Refer To Aerial Imagery  Sunset Zone:  18 18 The site is located within an Agricultural Preserve.  No                                                                                                                                                                                                                                                                                                                                                                                                                                                                                                                                                                                                                                                                                                                                                                                                                                                                                                                                                                                                                                                                                                                                                                                                                                                                                                                                                                                                                                                                                                                                                                                                                                                                                                                                                                                                               |                                                              |                                | 100                            |  |  |
| The site contains Prime Soils.  No Please Refer To Aerial Imagery Please Refer To Aerial Imagery  Sunset Zone:  18 18 The site is located within an Agricultural Preserve.  No No No No                                                                                                                                                                                                                                                                                                                                                                                                                                                                                                                                                                                                                                                                                                                                                                                                                                                                                                                                                                                                                                                                                                                                                                                                                                                                                                                                                                                                                                                                                                                                                                                                                                                                                                                                                                                                                                                                                                                                       | -                                                            |                                |                                |  |  |
| There is evidence of active agriculture on the project site.  Please Refer To Aerial Imagery  Bunset Zone:  18  18  The site is located within an Agricultural Preserve.  No  No                                                                                                                                                                                                                                                                                                                                                                                                                                                                                                                                                                                                                                                                                                                                                                                                                                                                                                                                                                                                                                                                                                                                                                                                                                                                                                                                                                                                                                                                                                                                                                                                                                                                                                                                                                                                                                              |                                                              |                                |                                |  |  |
| Sunset Zone:  18 18 The site is located within an Agricultural Preserve.  No No                                                                                                                                                                                                                                                                                                                                                                                                                                                                                                                                                                                                                                                                                                                                                                                                                                                                                                                                                                                                                                                                                                                                                                                                                                                                                                                                                                                                                                                                                                                                                                                                                                                                                                                                                                                                                                                                                                                                                                                                                                               | The site contains Prime Soils.                               |                                |                                |  |  |
| he site is located within an Agricultural Preserve.                                                                                                                                                                                                                                                                                                                                                                                                                                                                                                                                                                                                                                                                                                                                                                                                                                                                                                                                                                                                                                                                                                                                                                                                                                                                                                                                                                                                                                                                                                                                                                                                                                                                                                                                                                                                                                                                                                                                                                                                                                                                           | There is evidence of active agriculture on the project site. | Please Refer To Aerial Imagery | Please Refer To Aerial Imagery |  |  |
| he site is located within an Agricultural Preserve.                                                                                                                                                                                                                                                                                                                                                                                                                                                                                                                                                                                                                                                                                                                                                                                                                                                                                                                                                                                                                                                                                                                                                                                                                                                                                                                                                                                                                                                                                                                                                                                                                                                                                                                                                                                                                                                                                                                                                                                                                                                                           | Sunset Zone:                                                 | 18                             | 18                             |  |  |
|                                                                                                                                                                                                                                                                                                                                                                                                                                                                                                                                                                                                                                                                                                                                                                                                                                                                                                                                                                                                                                                                                                                                                                                                                                                                                                                                                                                                                                                                                                                                                                                                                                                                                                                                                                                                                                                                                                                                                                                                                                                                                                                               |                                                              |                                |                                |  |  |
|                                                                                                                                                                                                                                                                                                                                                                                                                                                                                                                                                                                                                                                                                                                                                                                                                                                                                                                                                                                                                                                                                                                                                                                                                                                                                                                                                                                                                                                                                                                                                                                                                                                                                                                                                                                                                                                                                                                                                                                                                                                                                                                               | The site is in a Williamson Act Contract.                    |                                | No                             |  |  |