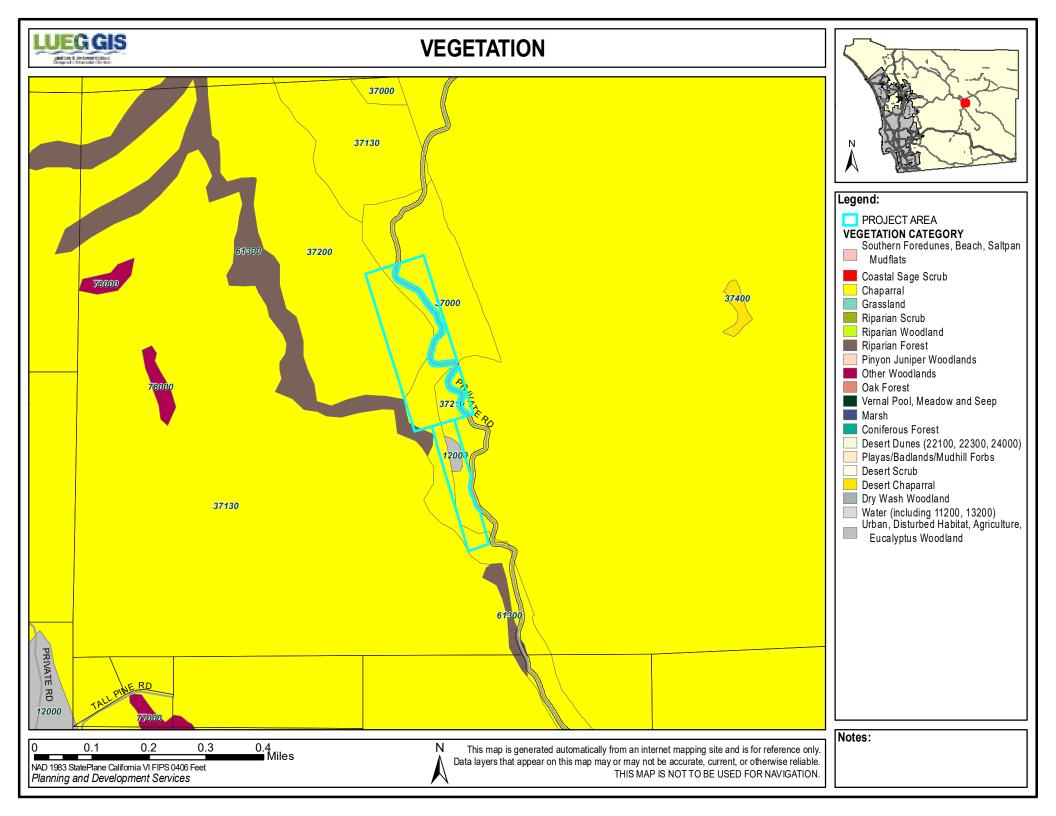

| Rural Lands (RI-80) 1 Dw/80 Ac |                                                              | 2921600100                     | 2921600200                     |  |  |
|-------------------------------------------------------------------------------------------------------------------------------------------------------------------------------------------------------------------------------------------------------------------------------------------------------------------------------------------------------------------------------------------------------------------------------------------------------------------------------------------------------------------------------------------------------------------------------------------------------------------------------------------------------------------------------------------------------------------------------------------------------------------------------------------------------------------------------------------------------------------------------------------------------------------------------------------------------------------------------------------------------------------------------------------------------------------------------------------------------------------------------------------------------------------------------------------------------------------------------------------------------------------------------------------------------------------------------------------------------------------------------------------------------------------------------------------------------------------------------------------------------------------------------------------------------------------------------------------------------------------------------------------------------------------------------------------------------------------------------------------------------------------------------------------------------------------------------------------------------------------------------------------------------------------------------------------------------------------------------------------------------------------------------------------------------------------------------------------------------------------------------|--------------------------------------------------------------|--------------------------------|--------------------------------|--|--|
| Rural Lands (RI-80) 1 Du/80 Ac | General I                                                    |                                |                                |  |  |
| Rural Lands (RI-80) 1 Du/80 Ac | General Plan Regional Category:                              | Rural                          | Rural                          |  |  |
| tural Village Boundary: None None None None None None None None                                                                                                                                                                                                                                                                                                                                                                                                                                                                                                                                                                                                                                                                                                                                                                                                                                                                                                                                                                                                                                                                                                                                                                                                                                                                                                                                                                                                                                                                                                                                                                                                                                                                                                                                                                                                                                                                                                                                                                                                                                                               | General Plan Land Use Designation:                           | Rural Lands (RI-80) 1 Du/80 Ac | Rural Lands (RI-80) 1 Du/80 Ac |  |  |
| None     | Community Plan:                                              | Desert                         | Desert                         |  |  |
| None   None   None   None                                                                                                                                                                                                                                                                                                                                                                                                                                                                                                                                                                                                                                                                                                                                                                                                                                                                                                                                                                                                                                                                                                                                                                                                                                                                                                                                                                                                                                                                                                                                                                                                                                                                                                                                                                                                                                                                                                                                                                                                                                                                                                     | Rural Village Boundary:                                      | None                           | None                           |  |  |
| See Regulation: See Regulati  | Village Boundary:                                            | None                           | None                           |  |  |
| See Regulation:   See   See   See   See                                                                                                                                                                                                                                                                                                                                                                                                                                                                                                                                                                                                                                                                                                                                                                                                                                                                                                                                                                                                                                                                                                                                                                                                                                                                                                                                                                                                                                                                                                                                                                                                                                                                                                                                                                                                                                                                                                                                                                                                                                                                                       | Special Study Area:                                          | None                           | None                           |  |  |
| See Regulation:   See   See   See   See                                                                                                                                                                                                                                                                                                                                                                                                                                                                                                                                                                                                                                                                                                                                                                                                                                                                                                                                                                                                                                                                                                                                                                                                                                                                                                                                                                                                                                                                                                                                                                                                                                                                                                                                                                                                                                                                                                                                                                                                                                                                                       | Zonin                                                        | g Information                  |                                |  |  |
| Minimal Regulation:   W   W   W                                                                                                                                                                                                                                                                                                                                                                                                                                                                                                                                                                                                                                                                                                                                                                                                                                                                                                                                                                                                                                                                                                                                                                                                                                                                                                                                                                                                                                                                                                                                                                                                                                                                                                                                                                                                                                                                                                                                                                                                                                                                                               |                                                              |                                | S92                            |  |  |
| All finimum Lot Size:  All finimum Lot Size:  BAC BAC BAC BAC BAC BAC BAC BAC BAC BA                                                                                                                                                                                                                                                                                                                                                                                                                                                                                                                                                                                                                                                                                                                                                                                                                                                                                                                                                                                                                                                                                                                                                                                                                                                                                                                                                                                                                                                                                                                                                                                                                                                                                                                                                                                                                                                                                                                                                                                                                                          |                                                              |                                |                                |  |  |
| finimum Lot Size:  daximum Floor Area Ratio:                                                                                                                                                                                                                                                                                                                                                                                                                                                                                                                                                                                                                                                                                                                                                                                                                                                                                                                                                                                                                                                                                                                                                                                                                                                                                                                                                                                                                                                                                                                                                                                                                                                                                                                                                                                                                                                                                                                                                                                                                                                                                  |                                                              | -                              | _                              |  |  |
| Asximum Floor Area Ratio:                                                                                                                                                                                                                                                                                                                                                                                                                                                                                                                                                                                                                                                                                                                                                                                                                                                                                                                                                                                                                                                                                                                                                                                                                                                                                                                                                                                                                                                                                                                                                                                                                                                                                                                                                                                                                                                                                                                                                                                                                                                                                                     | ·                                                            | 8Ac                            | 8Ac                            |  |  |
| Floor Area Ratio:  Floor Area Ratio:  Floor Area Ratio:  Floor C C C C C C C C C C C C C C C C C C                                                                                                                                                                                                                                                                                                                                                                                                                                                                                                                                                                                                                                                                                                                                                                                                                                                                                                                                                                                                                                                                                                                                                                                                                                                                                                                                                                                                                                                                                                                                                                                                                                                                                                                                                                                                                                                                                                                                                                                                                            | Maximum Floor Area Ratio:                                    | -                              | -                              |  |  |
| tuilding Type:  teleght:  G G G  Geleight:  G G G  Geleight:  G G G  Geleight:  G G G  Geleight:  G G G  G G  G G  G G  G G  G G  G G                                                                                                                                                                                                                                                                                                                                                                                                                                                                                                                                                                                                                                                                                                                                                                                                                                                                                                                                                                                                                                                                                                                                                                                                                                                                                                                                                                                                                                                                                                                                                                                                                                                                                                                                                                                                                                                                                                                                                                                         |                                                              | -                              | _                              |  |  |
| leight:    G   G                                                                                                                                                                                                                                                                                                                                                                                                                                                                                                                                                                                                                                                                                                                                                                                                                                                                                                                                                                                                                                                                                                                                                                                                                                                                                                                                                                                                                                                                                                                                                                                                                                                                                                                                                                                                                                                                                                                                                                                                                                                                                                              |                                                              | С                              | С                              |  |  |
| Setback: ot Coverage: ot Coverage:                                                                                                                                                                                                                                                                                                                                                                                                                                                                                                                                                                                                                                                                                                                                                                                                                                                                                                                                                                                                                                                                                                                                                                                                                                                                                                                                                                                                                                                                                                                                                                                                                                                                                                                                                                                                                                                                                                                                                                                                                                                                                            |                                                              |                                |                                |  |  |
| of Coverage:                                                                                                                                                                                                                                                                                                                                                                                                                                                                                                                                                                                                                                                                                                                                                                                                                                                                                                                                                                                                                                                                                                                                                                                                                                                                                                                                                                                                                                                                                                                                                                                                                                                                                                                                                                                                                                                                                                                                                                                                                                                                                                                  | Setback:                                                     |                                |                                |  |  |
| Depen Space:  Special Area Regulations:                                                                                                                                                                                                                                                                                                                                                                                                                                                                                                                                                                                                                                                                                                                                                                                                                                                                                                                                                                                                                                                                                                                                                                                                                                                                                                                                                                                                                                                                                                                                                                                                                                                                                                                                                                                                                                                                                                                                                                                                                                                                                       |                                                              | -                              | -                              |  |  |
| Aesthetic  The site is located within one mile of a State Scenic Highway.  The site contains steep slopes > 25%.  The site is located within Dark Skies "Zone A".  Agricultural Resources  The site is a Farmland Mapping and Monitoring Program (FMMP) designated farmland.  The site contains Prime Soils.  No  No  Please Refer To Aerial Imagery  Flease Refer To Aerial Imagery                                                                                                                                                                                                                                                                                                                                                                                                                                                                                                                                                                                                                                                                                                                                                                                                                                                                                                          | Open Space:                                                  | -                              | -                              |  |  |
| The site is located within one mile of a State Scenic Highway.  No Yes Yes Yes Yes The site is located within Dark Skies "Zone A".  Agricultural Resources The site is a Farmland Mapping and Monitoring Program (FMMP) designated farmland. The site contains Prime Soils.  No No There is evidence of active agriculture on the project site.  Please Refer To Aerial Imagery  Sunset Zone:  18 18 18 18 The site is located within an Agricultural Preserve.  No No No                                                                                                                                                                                                                                                                                                                                                                                                                                                                                                                                                                                                                                                                                                                                                                                                                                                                                                                                                                                                                                                                                                                                                                                                                                                                                                                                                                                                                                                                                                                                                                                                                                                     | Special Area Regulations:                                    | -                              | -                              |  |  |
| The site is located within one mile of a State Scenic Highway.  No Yes Yes Yes Yes The site is located within Dark Skies "Zone A".  Agricultural Resources The site is a Farmland Mapping and Monitoring Program (FMMP) designated farmland. The site contains Prime Soils.  No No There is evidence of active agriculture on the project site.  Please Refer To Aerial Imagery  Sunset Zone:  18 18 18 18 The site is located within an Agricultural Preserve.  No No No                                                                                                                                                                                                                                                                                                                                                                                                                                                                                                                                                                                                                                                                                                                                                                                                                                                                                                                                                                                                                                                                                                                                                                                                                                                                                                                                                                                                                                                                                                                                                                                                                                                     | Λ                                                            | esthetic                       |                                |  |  |
| The site contains steep slopes > 25%. The site is located within Dark Skies "Zone A".  Agricultural Resources The site is a Farmland Mapping and Monitoring Program (FMMP) designated farmland. The site contains Prime Soils. The site contains Prime Soils. The site evidence of active agriculture on the project site.  Please Refer To Aerial Imagery  Please Refer To Aerial Imagery  Sunset Zone:  18 18 18 18 The site is located within an Agricultural Preserve.  No No                                                                                                                                                                                                                                                                                                                                                                                                                                                                                                                                                                                                                                                                                                                                                                                                                                                                                                                                                                                                                                                                                                                                                                                                                                                                                                                                                                                                                                                                                                                                                                                                                                             |                                                              |                                | No                             |  |  |
| The site is located within Dark Skies "Zone A".  Agricultural Resources  The site is a Farmland Mapping and Monitoring Program (FMMP) designated farmland.  No No The site contains Prime Soils.  No Please Refer To Aerial Imagery  Please Refer To Aerial Imagery  Sunset Zone:  18 18 18 The site is located within an Agricultural Preserve.  No No                                                                                                                                                                                                                                                                                                                                                                                                                                                                                                                                                                                                                                                                                                                                                                                                                                                                                                                                                                                                                                                                                                                                                                                                                                                                                                                                                                                                                                                                                                                                                                                                                                                                                                                                                                       |                                                              |                                |                                |  |  |
| Agricultural Resources  The site is a Farmland Mapping and Monitoring Program (FMMP) designated farmland.  No No No The site contains Prime Soils.  No Please Refer To Aerial Imagery  Flease Refer To Aerial Imagery                                                                                                                                                                                                                                                                                                                                                                                                                                                                                                                                                                                                                                                                                                                                                                                                                                         |                                                              |                                |                                |  |  |
| The site is a Farmland Mapping and Monitoring Program (FMMP) designated farmland.  No No No The site contains Prime Soils.  No Please Refer To Aerial Imagery  Please Refer To Aerial Imagery  Sunset Zone:  18 18 The site is located within an Agricultural Preserve.  No                                                                                                                                                                                                                                                                                                                                                                                                                                                                                                                                                                                                                                                                                                                                                                                                                                                                                                                                                                                                                                                                                                                                                                                                                                                                                                                                                                                                                                                                                                                                                                                                                                                                                                                                                                                                               |                                                              |                                | 100                            |  |  |
| The site contains Prime Soils.  No Please Refer To Aerial Imagery Please Refer To Aerial Imagery  Sunset Zone:  18 18 The site is located within an Agricultural Preserve.  No No No No                                                                                                                                                                                                                                                                                                                                                                                                                                                                                                                                                                                                                                                                                                                                                                                                                                                                                                                                                                                                                                                                                                                                                                                                                                                                                                                                                                                                                                                                                                                                                                                                                                                                                                                                                                                                                                                                                                                                       | -                                                            |                                |                                |  |  |
| There is evidence of active agriculture on the project site.  Please Refer To Aerial Imagery  Bunset Zone:  18  18  The site is located within an Agricultural Preserve.  No  No                                                                                                                                                                                                                                                                                                                                                                                                                                                                                                                                                                                                                                                                                                                                                                                                                                                                                                                                                                                                                                                                                                                                                                                                                                                                                                                                                                                                                                                                                                                                                                                                                                                                                                                                                                                                                                              |                                                              |                                |                                |  |  |
| Sunset Zone:  18 18 The site is located within an Agricultural Preserve.  No No                                                                                                                                                                                                                                                                                                                                                                                                                                                                                                                                                                                                                                                                                                                                                                                                                                                                                                                                                                                                                                                                                                                                                                                                                                                                                                                                                                                                                                                                                                                                                                                                                                                                                                                                                                                                                                                                                                                                                                                                                                               | The site contains Prime Soils.                               |                                |                                |  |  |
| he site is located within an Agricultural Preserve.                                                                                                                                                                                                                                                                                                                                                                                                                                                                                                                                                                                                                                                                                                                                                                                                                                                                                                                                                                                                                                                                                                                                                                                                                                                                                                                                                                                                                                                                                                                                                                                                                                                                                                                                                                                                                                                                                                                                                                                                                                                                           | There is evidence of active agriculture on the project site. | Please Refer To Aerial Imagery | Please Refer To Aerial Imagery |  |  |
| he site is located within an Agricultural Preserve.                                                                                                                                                                                                                                                                                                                                                                                                                                                                                                                                                                                                                                                                                                                                                                                                                                                                                                                                                                                                                                                                                                                                                                                                                                                                                                                                                                                                                                                                                                                                                                                                                                                                                                                                                                                                                                                                                                                                                                                                                                                                           | Sunset Zone:                                                 | 18                             | 18                             |  |  |
|                                                                                                                                                                                                                                                                                                                                                                                                                                                                                                                                                                                                                                                                                                                                                                                                                                                                                                                                                                                                                                                                                                                                                                                                                                                                                                                                                                                                                                                                                                                                                                                                                                                                                                                                                                                                                                                                                                                                                                                                                                                                                                                               |                                                              |                                |                                |  |  |
|                                                                                                                                                                                                                                                                                                                                                                                                                                                                                                                                                                                                                                                                                                                                                                                                                                                                                                                                                                                                                                                                                                                                                                                                                                                                                                                                                                                                                                                                                                                                                                                                                                                                                                                                                                                                                                                                                                                                                                                                                                                                                                                               | The site is in a Williamson Act Contract.                    |                                | No                             |  |  |