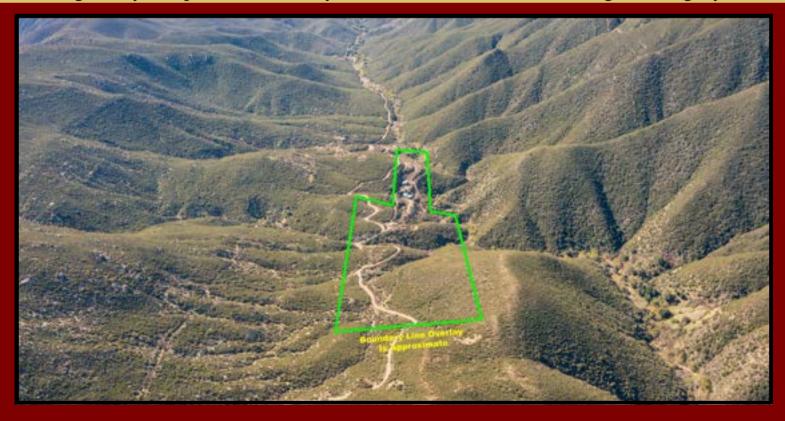

Residential 🔷 Land 🔷 Commercial 🏈 Orchards 🗞 Vineyards 🗞 Farms 🗞 Ranches

**PREPARATION** 

**PROFICIENCY** 

PROVEN RESULTS

0 Chariot Canyon Truck Trail, Julian CA 92036

### Property Highlights

Available for \$399,000

Secluded Off-Grid Location - in rugged Chariot Canyon, just 2.5 miles from Hwy 78

Surrounded by Public Lands - no neighbors, no noise, just nature and freedom

Seasonal Creek - adds peaceful ambiance as it winds through the canyon below

Expansive Views of the breathtaking backcountry - ideal for stargazing & exploring

Rich Mineral History - known for gold-bearing quartz veins, tellurides, and rare mineral finds

Adventure-Ready - miles of trails for hiking or off-roading

Kent Dover
Broker Associate | Listing Agent
415.205.8742
CA DRE #02047735
KentDoverProperties@gmail.com

For more property info: RedHawkRealty.com 800.371.6669

For those seeking a one-of-a-kind property brimming with character and untamed charm, the **Golden Chariot Mine** delivers. Spanning 25.81+/- acres, this rare offering is a true time capsule from California's gold rush era, boasting authentic relics of its storied past—from rustic buildings to vintage mining equipment and the iconic "No. 1 Working Shaft." Every inch of the land whispers history and adventure, making it the perfect canvas for dreamers, history buffs, and off-grid enthusiasts alike. Whether you're drawn by the allure of self-reliance, the romance of the past, or the potential of future endeavors, this legendary site promises a lifestyle as bold and distinctive as its golden legacy.