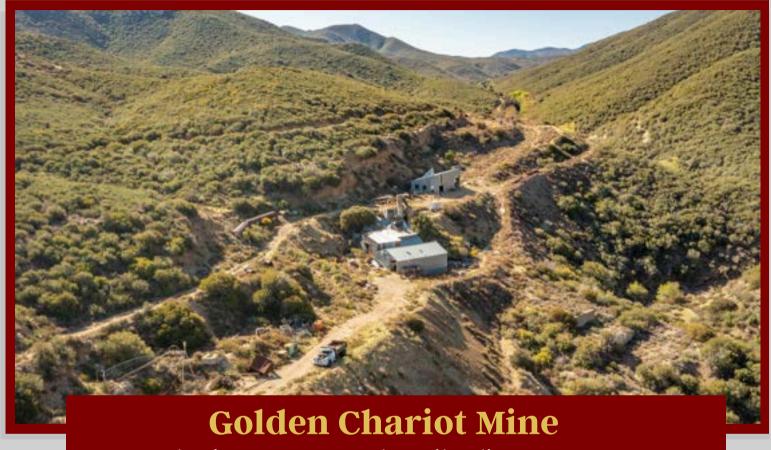

For those seeking a one-of-a-kind property brimming with character and untamed charm, the **Golden Chariot Mine** delivers. Spanning 25.81+/- acres, this rare offering is a true time capsule from California's gold rush era, boasting authentic relics of its storied past—from rustic buildings to vintage mining equipment and the iconic "No. 1 Working Shaft." Every inch of the land whispers history and adventure, making it the perfect canvas for dreamers, history buffs, and off-grid enthusiasts alike. Whether you're drawn by the allure of self-reliance, the romance of the past, or the potential of future endeavors, this legendary site promises a lifestyle as bold and distinctive as its golden legacy.