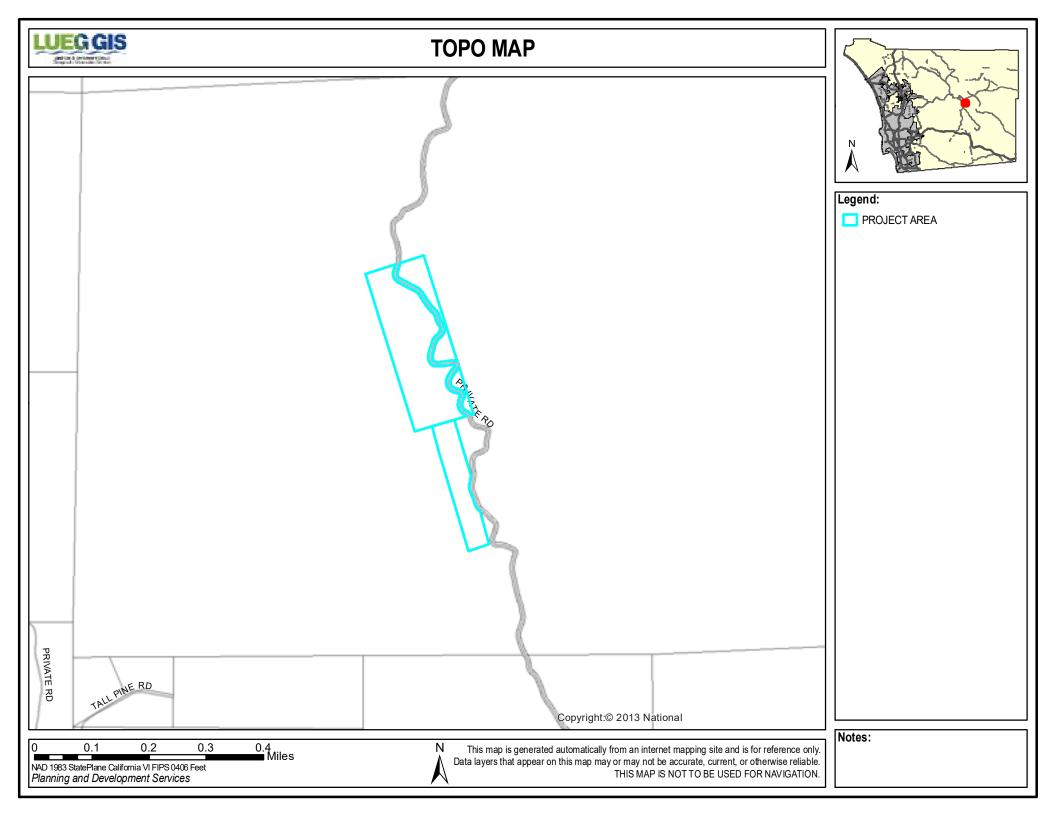

| Report Run Date/Time:                            | 4/2/2025 1:25:02 PM                          |                                              |   |  |
|--------------------------------------------------|----------------------------------------------|----------------------------------------------|---|--|
| Project Manager:                                 |                                              |                                              |   |  |
| Land Development Manager:                        |                                              |                                              |   |  |
| Project Record ID:                               |                                              |                                              |   |  |
| Project Environmental Review (ER) ID:            |                                              |                                              |   |  |
| sessor's Parcel Number(s): 2921600100,2921600200 |                                              |                                              |   |  |
| Project Name:                                    |                                              |                                              |   |  |
|                                                  | 2921600100                                   | 2921600200                                   | 1 |  |
|                                                  | General Information                          | 2921000200                                   |   |  |
| USGS Quad Name/County Quad Number:               | Julian/38                                    | Julian/38                                    |   |  |
| Section/Township/Range:                          | 14/13S/04E                                   | 14/13S/04E                                   |   |  |
| Tax Rate Area:                                   | 81001                                        | 81001                                        |   |  |
| Thomas Guide:                                    | /                                            | /                                            |   |  |
| Site Address:                                    | 0 Chariot Canyon Truck Trl<br>Julian         | Chariot Canyon Truck Trl Julian              |   |  |
| Parcel Size (acres):                             | 19.67                                        | 5.51                                         |   |  |
| Board of Supervisors District:                   | 5                                            | 5                                            |   |  |
|                                                  |                                              |                                              |   |  |
|                                                  | Public Service and Utility Districts         |                                              |   |  |
| Water/Irrigation District:                       | None                                         | None                                         |   |  |
| Sewer District:                                  | None                                         | None                                         |   |  |
| Fire Agency:                                     | San Diego County Fire<br>Protection District | San Diego County Fire<br>Protection District |   |  |
| School District:                                 | Gen Elem Julian Union; High<br>Julian Union  | Gen Elem Julian Union; High<br>Julian Union  |   |  |
|                                                  |                                              |                                              |   |  |

| Rural Lands (RI-80) 1 Dw/80 Ac |                                                              | 2921600100                     | 2921600200                     |  |  |
|-------------------------------------------------------------------------------------------------------------------------------------------------------------------------------------------------------------------------------------------------------------------------------------------------------------------------------------------------------------------------------------------------------------------------------------------------------------------------------------------------------------------------------------------------------------------------------------------------------------------------------------------------------------------------------------------------------------------------------------------------------------------------------------------------------------------------------------------------------------------------------------------------------------------------------------------------------------------------------------------------------------------------------------------------------------------------------------------------------------------------------------------------------------------------------------------------------------------------------------------------------------------------------------------------------------------------------------------------------------------------------------------------------------------------------------------------------------------------------------------------------------------------------------------------------------------------------------------------------------------------------------------------------------------------------------------------------------------------------------------------------------------------------------------------------------------------------------------------------------------------------------------------------------------------------------------------------------------------------------------------------------------------------------------------------------------------------------------------------------------------------|--------------------------------------------------------------|--------------------------------|--------------------------------|--|--|
| Rural Lands (RI-80) 1 Du/80 Ac | General I                                                    |                                |                                |  |  |
| Rural Lands (RI-80) 1 Du/80 Ac | General Plan Regional Category:                              | Rural                          | Rural                          |  |  |
| tural Village Boundary: None None None None None None None None                                                                                                                                                                                                                                                                                                                                                                                                                                                                                                                                                                                                                                                                                                                                                                                                                                                                                                                                                                                                                                                                                                                                                                                                                                                                                                                                                                                                                                                                                                                                                                                                                                                                                                                                                                                                                                                                                                                                                                                                                                                               | General Plan Land Use Designation:                           | Rural Lands (RI-80) 1 Du/80 Ac | Rural Lands (RI-80) 1 Du/80 Ac |  |  |
| None     | Community Plan:                                              | Desert                         | Desert                         |  |  |
| None   None   None   None                                                                                                                                                                                                                                                                                                                                                                                                                                                                                                                                                                                                                                                                                                                                                                                                                                                                                                                                                                                                                                                                                                                                                                                                                                                                                                                                                                                                                                                                                                                                                                                                                                                                                                                                                                                                                                                                                                                                                                                                                                                                                                     | Rural Village Boundary:                                      | None                           | None                           |  |  |
| See Regulation: See Regulati  | Village Boundary:                                            | None                           | None                           |  |  |
| See Regulation:   See   See   See   See                                                                                                                                                                                                                                                                                                                                                                                                                                                                                                                                                                                                                                                                                                                                                                                                                                                                                                                                                                                                                                                                                                                                                                                                                                                                                                                                                                                                                                                                                                                                                                                                                                                                                                                                                                                                                                                                                                                                                                                                                                                                                       | Special Study Area:                                          | None                           | None                           |  |  |
| See Regulation:   See   See   See   See                                                                                                                                                                                                                                                                                                                                                                                                                                                                                                                                                                                                                                                                                                                                                                                                                                                                                                                                                                                                                                                                                                                                                                                                                                                                                                                                                                                                                                                                                                                                                                                                                                                                                                                                                                                                                                                                                                                                                                                                                                                                                       | Zonin                                                        | g Information                  |                                |  |  |
| Minimal Regulation:   W   W   W                                                                                                                                                                                                                                                                                                                                                                                                                                                                                                                                                                                                                                                                                                                                                                                                                                                                                                                                                                                                                                                                                                                                                                                                                                                                                                                                                                                                                                                                                                                                                                                                                                                                                                                                                                                                                                                                                                                                                                                                                                                                                               |                                                              |                                | S92                            |  |  |
| All finimum Lot Size:  All finimum Lot Size:  BAC BAC BAC BAC BAC BAC BAC BAC BAC BA                                                                                                                                                                                                                                                                                                                                                                                                                                                                                                                                                                                                                                                                                                                                                                                                                                                                                                                                                                                                                                                                                                                                                                                                                                                                                                                                                                                                                                                                                                                                                                                                                                                                                                                                                                                                                                                                                                                                                                                                                                          |                                                              |                                |                                |  |  |
| finimum Lot Size:  daximum Floor Area Ratio:                                                                                                                                                                                                                                                                                                                                                                                                                                                                                                                                                                                                                                                                                                                                                                                                                                                                                                                                                                                                                                                                                                                                                                                                                                                                                                                                                                                                                                                                                                                                                                                                                                                                                                                                                                                                                                                                                                                                                                                                                                                                                  |                                                              | -                              | _                              |  |  |
| Asximum Floor Area Ratio:                                                                                                                                                                                                                                                                                                                                                                                                                                                                                                                                                                                                                                                                                                                                                                                                                                                                                                                                                                                                                                                                                                                                                                                                                                                                                                                                                                                                                                                                                                                                                                                                                                                                                                                                                                                                                                                                                                                                                                                                                                                                                                     | ·                                                            | 8Ac                            | 8Ac                            |  |  |
| Floor Area Ratio:  Floor Area Ratio:  Floor Area Ratio:  Floor C C C C C C C C C C C C C C C C C C                                                                                                                                                                                                                                                                                                                                                                                                                                                                                                                                                                                                                                                                                                                                                                                                                                                                                                                                                                                                                                                                                                                                                                                                                                                                                                                                                                                                                                                                                                                                                                                                                                                                                                                                                                                                                                                                                                                                                                                                                            | Maximum Floor Area Ratio:                                    | -                              | -                              |  |  |
| tuilding Type:  teleght:  G G G  Geleight:  G G G  Geleight:  G G G  Geleight:  G G G  Geleight:  G G G  G G  G G  G G  G G  G G  G G                                                                                                                                                                                                                                                                                                                                                                                                                                                                                                                                                                                                                                                                                                                                                                                                                                                                                                                                                                                                                                                                                                                                                                                                                                                                                                                                                                                                                                                                                                                                                                                                                                                                                                                                                                                                                                                                                                                                                                                         |                                                              | -                              | _                              |  |  |
| leight:    G   G                                                                                                                                                                                                                                                                                                                                                                                                                                                                                                                                                                                                                                                                                                                                                                                                                                                                                                                                                                                                                                                                                                                                                                                                                                                                                                                                                                                                                                                                                                                                                                                                                                                                                                                                                                                                                                                                                                                                                                                                                                                                                                              |                                                              | С                              | С                              |  |  |
| Setback: ot Coverage: ot Coverage:                                                                                                                                                                                                                                                                                                                                                                                                                                                                                                                                                                                                                                                                                                                                                                                                                                                                                                                                                                                                                                                                                                                                                                                                                                                                                                                                                                                                                                                                                                                                                                                                                                                                                                                                                                                                                                                                                                                                                                                                                                                                                            |                                                              |                                |                                |  |  |
| of Coverage:                                                                                                                                                                                                                                                                                                                                                                                                                                                                                                                                                                                                                                                                                                                                                                                                                                                                                                                                                                                                                                                                                                                                                                                                                                                                                                                                                                                                                                                                                                                                                                                                                                                                                                                                                                                                                                                                                                                                                                                                                                                                                                                  | Setback:                                                     |                                |                                |  |  |
| Depen Space:  Special Area Regulations:                                                                                                                                                                                                                                                                                                                                                                                                                                                                                                                                                                                                                                                                                                                                                                                                                                                                                                                                                                                                                                                                                                                                                                                                                                                                                                                                                                                                                                                                                                                                                                                                                                                                                                                                                                                                                                                                                                                                                                                                                                                                                       |                                                              | -                              | -                              |  |  |
| Aesthetic  The site is located within one mile of a State Scenic Highway.  The site contains steep slopes > 25%.  The site is located within Dark Skies "Zone A".  Agricultural Resources  The site is a Farmland Mapping and Monitoring Program (FMMP) designated farmland.  The site contains Prime Soils.  No  No  Please Refer To Aerial Imagery  Flease Refer To Aerial Imagery                                                                                                                                                                                                                                                                                                                                                                                                                                                                                                                                                                                                                                                                                                                                                                                                                                                                                                          | Open Space:                                                  | -                              | -                              |  |  |
| The site is located within one mile of a State Scenic Highway.  No Yes Yes Yes Yes The site is located within Dark Skies "Zone A".  Agricultural Resources The site is a Farmland Mapping and Monitoring Program (FMMP) designated farmland. The site contains Prime Soils.  No No There is evidence of active agriculture on the project site.  Please Refer To Aerial Imagery  Sunset Zone:  18 18 18 18 The site is located within an Agricultural Preserve.  No No No                                                                                                                                                                                                                                                                                                                                                                                                                                                                                                                                                                                                                                                                                                                                                                                                                                                                                                                                                                                                                                                                                                                                                                                                                                                                                                                                                                                                                                                                                                                                                                                                                                                     | Special Area Regulations:                                    | -                              | -                              |  |  |
| The site is located within one mile of a State Scenic Highway.  No Yes Yes Yes Yes The site is located within Dark Skies "Zone A".  Agricultural Resources The site is a Farmland Mapping and Monitoring Program (FMMP) designated farmland. The site contains Prime Soils.  No No There is evidence of active agriculture on the project site.  Please Refer To Aerial Imagery  Sunset Zone:  18 18 18 18 The site is located within an Agricultural Preserve.  No No No                                                                                                                                                                                                                                                                                                                                                                                                                                                                                                                                                                                                                                                                                                                                                                                                                                                                                                                                                                                                                                                                                                                                                                                                                                                                                                                                                                                                                                                                                                                                                                                                                                                     | Λ                                                            | esthetic                       |                                |  |  |
| The site contains steep slopes > 25%. The site is located within Dark Skies "Zone A".  Agricultural Resources The site is a Farmland Mapping and Monitoring Program (FMMP) designated farmland. The site contains Prime Soils. The site contains Prime Soils. The site evidence of active agriculture on the project site.  Please Refer To Aerial Imagery  Please Refer To Aerial Imagery  Sunset Zone:  18 18 18 18 The site is located within an Agricultural Preserve.  No No                                                                                                                                                                                                                                                                                                                                                                                                                                                                                                                                                                                                                                                                                                                                                                                                                                                                                                                                                                                                                                                                                                                                                                                                                                                                                                                                                                                                                                                                                                                                                                                                                                             |                                                              |                                | No                             |  |  |
| The site is located within Dark Skies "Zone A".  Agricultural Resources  The site is a Farmland Mapping and Monitoring Program (FMMP) designated farmland.  No No The site contains Prime Soils.  No Please Refer To Aerial Imagery  Please Refer To Aerial Imagery  Sunset Zone:  18 18 18 The site is located within an Agricultural Preserve.  No No                                                                                                                                                                                                                                                                                                                                                                                                                                                                                                                                                                                                                                                                                                                                                                                                                                                                                                                                                                                                                                                                                                                                                                                                                                                                                                                                                                                                                                                                                                                                                                                                                                                                                                                                                                       |                                                              |                                |                                |  |  |
| Agricultural Resources  The site is a Farmland Mapping and Monitoring Program (FMMP) designated farmland.  No No No The site contains Prime Soils.  No Please Refer To Aerial Imagery  Flease Refer To Aerial Imagery                                                                                                                                                                                                                                                                                                                                                                                                                                                                                                                                                                                                                                                                                                                                                                                                                                         |                                                              |                                |                                |  |  |
| The site is a Farmland Mapping and Monitoring Program (FMMP) designated farmland.  No No No The site contains Prime Soils.  No Please Refer To Aerial Imagery  Please Refer To Aerial Imagery  Sunset Zone:  18 18 The site is located within an Agricultural Preserve.  No                                                                                                                                                                                                                                                                                                                                                                                                                                                                                                                                                                                                                                                                                                                                                                                                                                                                                                                                                                                                                                                                                                                                                                                                                                                                                                                                                                                                                                                                                                                                                                                                                                                                                                                                                                                                               |                                                              |                                | 100                            |  |  |
| The site contains Prime Soils.  No Please Refer To Aerial Imagery Please Refer To Aerial Imagery  Sunset Zone:  18 18 The site is located within an Agricultural Preserve.  No No No No                                                                                                                                                                                                                                                                                                                                                                                                                                                                                                                                                                                                                                                                                                                                                                                                                                                                                                                                                                                                                                                                                                                                                                                                                                                                                                                                                                                                                                                                                                                                                                                                                                                                                                                                                                                                                                                                                                                                       | -                                                            |                                |                                |  |  |
| There is evidence of active agriculture on the project site.  Please Refer To Aerial Imagery  Bunset Zone:  18  18  The site is located within an Agricultural Preserve.  No  No                                                                                                                                                                                                                                                                                                                                                                                                                                                                                                                                                                                                                                                                                                                                                                                                                                                                                                                                                                                                                                                                                                                                                                                                                                                                                                                                                                                                                                                                                                                                                                                                                                                                                                                                                                                                                                              |                                                              |                                |                                |  |  |
| Sunset Zone:  18 18 The site is located within an Agricultural Preserve.  No No                                                                                                                                                                                                                                                                                                                                                                                                                                                                                                                                                                                                                                                                                                                                                                                                                                                                                                                                                                                                                                                                                                                                                                                                                                                                                                                                                                                                                                                                                                                                                                                                                                                                                                                                                                                                                                                                                                                                                                                                                                               | The site contains Prime Soils.                               |                                |                                |  |  |
| he site is located within an Agricultural Preserve.                                                                                                                                                                                                                                                                                                                                                                                                                                                                                                                                                                                                                                                                                                                                                                                                                                                                                                                                                                                                                                                                                                                                                                                                                                                                                                                                                                                                                                                                                                                                                                                                                                                                                                                                                                                                                                                                                                                                                                                                                                                                           | There is evidence of active agriculture on the project site. | Please Refer To Aerial Imagery | Please Refer To Aerial Imagery |  |  |
| he site is located within an Agricultural Preserve.                                                                                                                                                                                                                                                                                                                                                                                                                                                                                                                                                                                                                                                                                                                                                                                                                                                                                                                                                                                                                                                                                                                                                                                                                                                                                                                                                                                                                                                                                                                                                                                                                                                                                                                                                                                                                                                                                                                                                                                                                                                                           | Sunset Zone:                                                 | 18                             | 18                             |  |  |
|                                                                                                                                                                                                                                                                                                                                                                                                                                                                                                                                                                                                                                                                                                                                                                                                                                                                                                                                                                                                                                                                                                                                                                                                                                                                                                                                                                                                                                                                                                                                                                                                                                                                                                                                                                                                                                                                                                                                                                                                                                                                                                                               |                                                              |                                |                                |  |  |
|                                                                                                                                                                                                                                                                                                                                                                                                                                                                                                                                                                                                                                                                                                                                                                                                                                                                                                                                                                                                                                                                                                                                                                                                                                                                                                                                                                                                                                                                                                                                                                                                                                                                                                                                                                                                                                                                                                                                                                                                                                                                                                                               | The site is in a Williamson Act Contract.                    |                                | No                             |  |  |