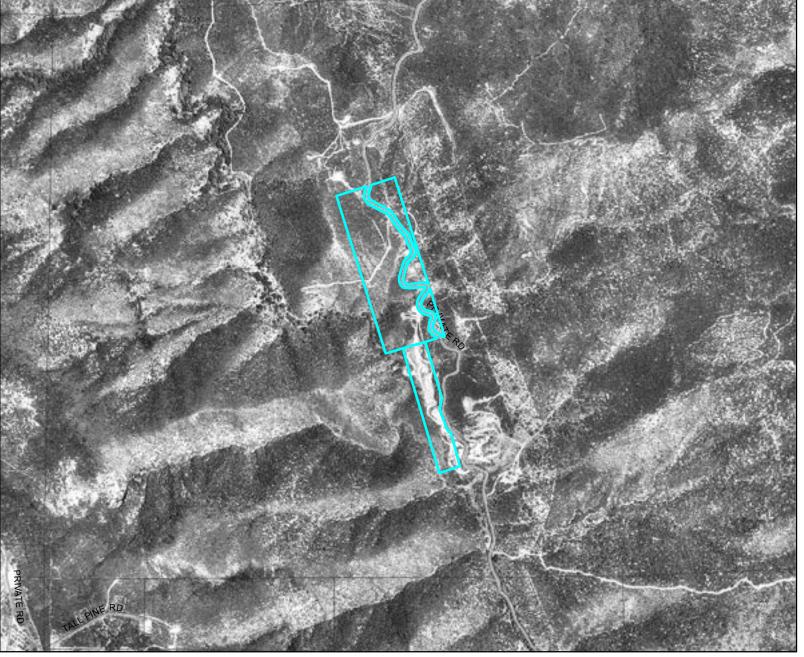

| Report Run Date/Time:                            | 4/2/2025 1:25:02 PM                          |                                              |   |  |
|--------------------------------------------------|----------------------------------------------|----------------------------------------------|---|--|
| Project Manager:                                 |                                              |                                              |   |  |
| Land Development Manager:                        |                                              |                                              |   |  |
| Project Record ID:                               |                                              |                                              |   |  |
| Project Environmental Review (ER) ID:            |                                              |                                              |   |  |
| sessor's Parcel Number(s): 2921600100,2921600200 |                                              |                                              |   |  |
| Project Name:                                    |                                              |                                              |   |  |
|                                                  | 2921600100                                   | 2921600200                                   | 1 |  |
|                                                  | General Information                          | 2921000200                                   |   |  |
| USGS Quad Name/County Quad Number:               | Julian/38                                    | Julian/38                                    |   |  |
| Section/Township/Range:                          | 14/13S/04E                                   | 14/13S/04E                                   |   |  |
| Tax Rate Area:                                   | 81001                                        | 81001                                        |   |  |
| Thomas Guide:                                    | /                                            | /                                            |   |  |
| Site Address:                                    | 0 Chariot Canyon Truck Trl<br>Julian         | Chariot Canyon Truck Trl Julian              |   |  |
| Parcel Size (acres):                             | 19.67                                        | 5.51                                         |   |  |
| Board of Supervisors District:                   | 5                                            | 5                                            |   |  |
|                                                  |                                              |                                              |   |  |
|                                                  | Public Service and Utility Districts         |                                              |   |  |
| Water/Irrigation District:                       | None                                         | None                                         |   |  |
| Sewer District:                                  | None                                         | None                                         |   |  |
| Fire Agency:                                     | San Diego County Fire<br>Protection District | San Diego County Fire<br>Protection District |   |  |
| School District:                                 | Gen Elem Julian Union; High<br>Julian Union  | Gen Elem Julian Union; High<br>Julian Union  |   |  |
|                                                  |                                              |                                              |   |  |

| Rural Lands (RI-80) 1 Dw/80 Ac |                                                              | 2921600100                     | 2921600200                     |  |  |
|-------------------------------------------------------------------------------------------------------------------------------------------------------------------------------------------------------------------------------------------------------------------------------------------------------------------------------------------------------------------------------------------------------------------------------------------------------------------------------------------------------------------------------------------------------------------------------------------------------------------------------------------------------------------------------------------------------------------------------------------------------------------------------------------------------------------------------------------------------------------------------------------------------------------------------------------------------------------------------------------------------------------------------------------------------------------------------------------------------------------------------------------------------------------------------------------------------------------------------------------------------------------------------------------------------------------------------------------------------------------------------------------------------------------------------------------------------------------------------------------------------------------------------------------------------------------------------------------------------------------------------------------------------------------------------------------------------------------------------------------------------------------------------------------------------------------------------------------------------------------------------------------------------------------------------------------------------------------------------------------------------------------------------------------------------------------------------------------------------------------------------|--------------------------------------------------------------|--------------------------------|--------------------------------|--|--|
| Rural Lands (RI-80) 1 Du/80 Ac | General I                                                    |                                |                                |  |  |
| Rural Lands (RI-80) 1 Du/80 Ac | General Plan Regional Category:                              | Rural                          | Rural                          |  |  |
| tural Village Boundary: None None None None None None None None                                                                                                                                                                                                                                                                                                                                                                                                                                                                                                                                                                                                                                                                                                                                                                                                                                                                                                                                                                                                                                                                                                                                                                                                                                                                                                                                                                                                                                                                                                                                                                                                                                                                                                                                                                                                                                                                                                                                                                                                                                                               | General Plan Land Use Designation:                           | Rural Lands (RI-80) 1 Du/80 Ac | Rural Lands (RI-80) 1 Du/80 Ac |  |  |
| None     | Community Plan:                                              | Desert                         | Desert                         |  |  |
| None   None   None   None                                                                                                                                                                                                                                                                                                                                                                                                                                                                                                                                                                                                                                                                                                                                                                                                                                                                                                                                                                                                                                                                                                                                                                                                                                                                                                                                                                                                                                                                                                                                                                                                                                                                                                                                                                                                                                                                                                                                                                                                                                                                                                     | Rural Village Boundary:                                      | None                           | None                           |  |  |
| See Regulation: See Regulati  | Village Boundary:                                            | None                           | None                           |  |  |
| See Regulation:   See   See   See   See                                                                                                                                                                                                                                                                                                                                                                                                                                                                                                                                                                                                                                                                                                                                                                                                                                                                                                                                                                                                                                                                                                                                                                                                                                                                                                                                                                                                                                                                                                                                                                                                                                                                                                                                                                                                                                                                                                                                                                                                                                                                                       | Special Study Area:                                          | None                           | None                           |  |  |
| See Regulation:   See   See   See   See                                                                                                                                                                                                                                                                                                                                                                                                                                                                                                                                                                                                                                                                                                                                                                                                                                                                                                                                                                                                                                                                                                                                                                                                                                                                                                                                                                                                                                                                                                                                                                                                                                                                                                                                                                                                                                                                                                                                                                                                                                                                                       | Zonin                                                        | g Information                  |                                |  |  |
| Minimal Regulation:   W   W   W                                                                                                                                                                                                                                                                                                                                                                                                                                                                                                                                                                                                                                                                                                                                                                                                                                                                                                                                                                                                                                                                                                                                                                                                                                                                                                                                                                                                                                                                                                                                                                                                                                                                                                                                                                                                                                                                                                                                                                                                                                                                                               |                                                              |                                | S92                            |  |  |
| All finimum Lot Size:  All finimum Lot Size:  BAC BAC BAC BAC BAC BAC BAC BAC BAC BA                                                                                                                                                                                                                                                                                                                                                                                                                                                                                                                                                                                                                                                                                                                                                                                                                                                                                                                                                                                                                                                                                                                                                                                                                                                                                                                                                                                                                                                                                                                                                                                                                                                                                                                                                                                                                                                                                                                                                                                                                                          |                                                              |                                |                                |  |  |
| finimum Lot Size:  daximum Floor Area Ratio:                                                                                                                                                                                                                                                                                                                                                                                                                                                                                                                                                                                                                                                                                                                                                                                                                                                                                                                                                                                                                                                                                                                                                                                                                                                                                                                                                                                                                                                                                                                                                                                                                                                                                                                                                                                                                                                                                                                                                                                                                                                                                  |                                                              | -                              | _                              |  |  |
| Asximum Floor Area Ratio:                                                                                                                                                                                                                                                                                                                                                                                                                                                                                                                                                                                                                                                                                                                                                                                                                                                                                                                                                                                                                                                                                                                                                                                                                                                                                                                                                                                                                                                                                                                                                                                                                                                                                                                                                                                                                                                                                                                                                                                                                                                                                                     | ·                                                            | 8Ac                            | 8Ac                            |  |  |
| Floor Area Ratio:  Floor Area Ratio:  Floor Area Ratio:  Floor C C C C C C C C C C C C C C C C C C                                                                                                                                                                                                                                                                                                                                                                                                                                                                                                                                                                                                                                                                                                                                                                                                                                                                                                                                                                                                                                                                                                                                                                                                                                                                                                                                                                                                                                                                                                                                                                                                                                                                                                                                                                                                                                                                                                                                                                                                                            | Maximum Floor Area Ratio:                                    | -                              | -                              |  |  |
| tuilding Type:  teleght:  G G G  Geleight:  G G G  Geleight:  G G G  Geleight:  G G G  Geleight:  G G G  G G  G G  G G  G G  G G  G G                                                                                                                                                                                                                                                                                                                                                                                                                                                                                                                                                                                                                                                                                                                                                                                                                                                                                                                                                                                                                                                                                                                                                                                                                                                                                                                                                                                                                                                                                                                                                                                                                                                                                                                                                                                                                                                                                                                                                                                         |                                                              | -                              | _                              |  |  |
| leight:    G   G                                                                                                                                                                                                                                                                                                                                                                                                                                                                                                                                                                                                                                                                                                                                                                                                                                                                                                                                                                                                                                                                                                                                                                                                                                                                                                                                                                                                                                                                                                                                                                                                                                                                                                                                                                                                                                                                                                                                                                                                                                                                                                              |                                                              | С                              | С                              |  |  |
| Setback: ot Coverage: ot Coverage:                                                                                                                                                                                                                                                                                                                                                                                                                                                                                                                                                                                                                                                                                                                                                                                                                                                                                                                                                                                                                                                                                                                                                                                                                                                                                                                                                                                                                                                                                                                                                                                                                                                                                                                                                                                                                                                                                                                                                                                                                                                                                            |                                                              |                                |                                |  |  |
| of Coverage:                                                                                                                                                                                                                                                                                                                                                                                                                                                                                                                                                                                                                                                                                                                                                                                                                                                                                                                                                                                                                                                                                                                                                                                                                                                                                                                                                                                                                                                                                                                                                                                                                                                                                                                                                                                                                                                                                                                                                                                                                                                                                                                  | Setback:                                                     |                                |                                |  |  |
| Depen Space:  Special Area Regulations:                                                                                                                                                                                                                                                                                                                                                                                                                                                                                                                                                                                                                                                                                                                                                                                                                                                                                                                                                                                                                                                                                                                                                                                                                                                                                                                                                                                                                                                                                                                                                                                                                                                                                                                                                                                                                                                                                                                                                                                                                                                                                       |                                                              | -                              | -                              |  |  |
| Aesthetic  The site is located within one mile of a State Scenic Highway.  The site contains steep slopes > 25%.  The site is located within Dark Skies "Zone A".  Agricultural Resources  The site is a Farmland Mapping and Monitoring Program (FMMP) designated farmland.  The site contains Prime Soils.  No  No  Please Refer To Aerial Imagery  Flease Refer To Aerial Imagery                                                                                                                                                                                                                                                                                                                                                                                                                                                                                                                                                                                                                                                                                                                                                                                                                                                                                                          | Open Space:                                                  | -                              | -                              |  |  |
| The site is located within one mile of a State Scenic Highway.  No Yes Yes Yes Yes The site is located within Dark Skies "Zone A".  Agricultural Resources The site is a Farmland Mapping and Monitoring Program (FMMP) designated farmland. The site contains Prime Soils.  No No There is evidence of active agriculture on the project site.  Please Refer To Aerial Imagery  Sunset Zone:  18 18 18 18 The site is located within an Agricultural Preserve.  No No No                                                                                                                                                                                                                                                                                                                                                                                                                                                                                                                                                                                                                                                                                                                                                                                                                                                                                                                                                                                                                                                                                                                                                                                                                                                                                                                                                                                                                                                                                                                                                                                                                                                     | Special Area Regulations:                                    | -                              | -                              |  |  |
| The site is located within one mile of a State Scenic Highway.  No Yes Yes Yes Yes The site is located within Dark Skies "Zone A".  Agricultural Resources The site is a Farmland Mapping and Monitoring Program (FMMP) designated farmland. The site contains Prime Soils.  No No There is evidence of active agriculture on the project site.  Please Refer To Aerial Imagery  Sunset Zone:  18 18 18 18 The site is located within an Agricultural Preserve.  No No No                                                                                                                                                                                                                                                                                                                                                                                                                                                                                                                                                                                                                                                                                                                                                                                                                                                                                                                                                                                                                                                                                                                                                                                                                                                                                                                                                                                                                                                                                                                                                                                                                                                     | Λ                                                            | esthetic                       |                                |  |  |
| The site contains steep slopes > 25%. The site is located within Dark Skies "Zone A".  Agricultural Resources The site is a Farmland Mapping and Monitoring Program (FMMP) designated farmland. The site contains Prime Soils. The site contains Prime Soils. The site evidence of active agriculture on the project site.  Please Refer To Aerial Imagery  Please Refer To Aerial Imagery  Sunset Zone:  18 18 18 18 The site is located within an Agricultural Preserve.  No No                                                                                                                                                                                                                                                                                                                                                                                                                                                                                                                                                                                                                                                                                                                                                                                                                                                                                                                                                                                                                                                                                                                                                                                                                                                                                                                                                                                                                                                                                                                                                                                                                                             |                                                              |                                | No                             |  |  |
| The site is located within Dark Skies "Zone A".  Agricultural Resources  The site is a Farmland Mapping and Monitoring Program (FMMP) designated farmland.  No No The site contains Prime Soils.  No Please Refer To Aerial Imagery  Please Refer To Aerial Imagery  Sunset Zone:  18 18 18 The site is located within an Agricultural Preserve.  No No                                                                                                                                                                                                                                                                                                                                                                                                                                                                                                                                                                                                                                                                                                                                                                                                                                                                                                                                                                                                                                                                                                                                                                                                                                                                                                                                                                                                                                                                                                                                                                                                                                                                                                                                                                       |                                                              |                                |                                |  |  |
| Agricultural Resources  The site is a Farmland Mapping and Monitoring Program (FMMP) designated farmland.  No No No The site contains Prime Soils.  No Please Refer To Aerial Imagery  Flease Refer To Aerial Imagery                                                                                                                                                                                                                                                                                                                                                                                                                                                                                                                                                                                                                                                                                                                                                                                                                                         |                                                              |                                |                                |  |  |
| The site is a Farmland Mapping and Monitoring Program (FMMP) designated farmland.  No No No The site contains Prime Soils.  No Please Refer To Aerial Imagery  Please Refer To Aerial Imagery  Sunset Zone:  18 18 The site is located within an Agricultural Preserve.  No                                                                                                                                                                                                                                                                                                                                                                                                                                                                                                                                                                                                                                                                                                                                                                                                                                                                                                                                                                                                                                                                                                                                                                                                                                                                                                                                                                                                                                                                                                                                                                                                                                                                                                                                                                                                               |                                                              |                                | 100                            |  |  |
| The site contains Prime Soils.  No Please Refer To Aerial Imagery Please Refer To Aerial Imagery  Sunset Zone:  18 18 The site is located within an Agricultural Preserve.  No No No No                                                                                                                                                                                                                                                                                                                                                                                                                                                                                                                                                                                                                                                                                                                                                                                                                                                                                                                                                                                                                                                                                                                                                                                                                                                                                                                                                                                                                                                                                                                                                                                                                                                                                                                                                                                                                                                                                                                                       | -                                                            |                                |                                |  |  |
| There is evidence of active agriculture on the project site.  Please Refer To Aerial Imagery  Bunset Zone:  18  18  The site is located within an Agricultural Preserve.  No  No                                                                                                                                                                                                                                                                                                                                                                                                                                                                                                                                                                                                                                                                                                                                                                                                                                                                                                                                                                                                                                                                                                                                                                                                                                                                                                                                                                                                                                                                                                                                                                                                                                                                                                                                                                                                                                              |                                                              |                                |                                |  |  |
| Sunset Zone:  18 18 The site is located within an Agricultural Preserve.  No No                                                                                                                                                                                                                                                                                                                                                                                                                                                                                                                                                                                                                                                                                                                                                                                                                                                                                                                                                                                                                                                                                                                                                                                                                                                                                                                                                                                                                                                                                                                                                                                                                                                                                                                                                                                                                                                                                                                                                                                                                                               | The site contains Prime Soils.                               |                                |                                |  |  |
| he site is located within an Agricultural Preserve.                                                                                                                                                                                                                                                                                                                                                                                                                                                                                                                                                                                                                                                                                                                                                                                                                                                                                                                                                                                                                                                                                                                                                                                                                                                                                                                                                                                                                                                                                                                                                                                                                                                                                                                                                                                                                                                                                                                                                                                                                                                                           | There is evidence of active agriculture on the project site. | Please Refer To Aerial Imagery | Please Refer To Aerial Imagery |  |  |
| he site is located within an Agricultural Preserve.                                                                                                                                                                                                                                                                                                                                                                                                                                                                                                                                                                                                                                                                                                                                                                                                                                                                                                                                                                                                                                                                                                                                                                                                                                                                                                                                                                                                                                                                                                                                                                                                                                                                                                                                                                                                                                                                                                                                                                                                                                                                           | Sunset Zone:                                                 | 18                             | 18                             |  |  |
|                                                                                                                                                                                                                                                                                                                                                                                                                                                                                                                                                                                                                                                                                                                                                                                                                                                                                                                                                                                                                                                                                                                                                                                                                                                                                                                                                                                                                                                                                                                                                                                                                                                                                                                                                                                                                                                                                                                                                                                                                                                                                                                               |                                                              |                                |                                |  |  |
|                                                                                                                                                                                                                                                                                                                                                                                                                                                                                                                                                                                                                                                                                                                                                                                                                                                                                                                                                                                                                                                                                                                                                                                                                                                                                                                                                                                                                                                                                                                                                                                                                                                                                                                                                                                                                                                                                                                                                                                                                                                                                                                               | The site is in a Williamson Act Contract.                    |                                | No                             |  |  |