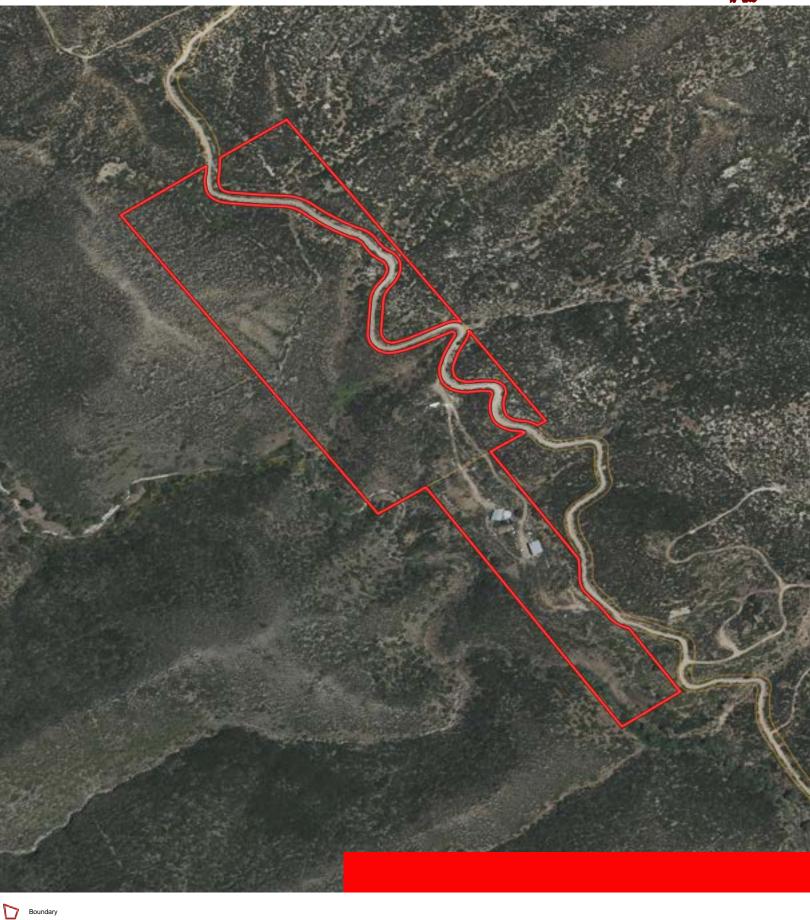

Residential 🔷 Land 🔷 Commercial 🏈 Orchards 🗞 Vineyards 🗞 Farms 🗞 Ranches

**PREPARATION** 

**PROFICIENCY** 

PROVEN RESULTS

0 Chariot Canyon Truck Trail, Julian CA 92036

### Property Highlights

Available for \$399,000

Secluded Off-Grid Location - in rugged Chariot Canyon, just 2.5 miles from Hwy 78

Surrounded by Public Lands - no neighbors, no noise, just nature and freedom

For those seeking a one-of-a-kind property brimming with character and untamed charm, the **Golden Chariot Mine** delivers. Spanning 25.81+/- acres, this rare offering is a true time capsule from California's gold rush era, boasting authentic relics of its storied past—from rustic buildings to vintage mining equipment and the iconic "No. 1 Working Shaft." Every inch of the land whispers history and adventure, making it the perfect canvas for dreamers, history buffs, and off-grid enthusiasts alike. Whether you're drawn by the allure of self-reliance, the romance of the past, or the potential of future endeavors, this legendary site promises a lifestyle as bold and distinctive as its golden legacy.