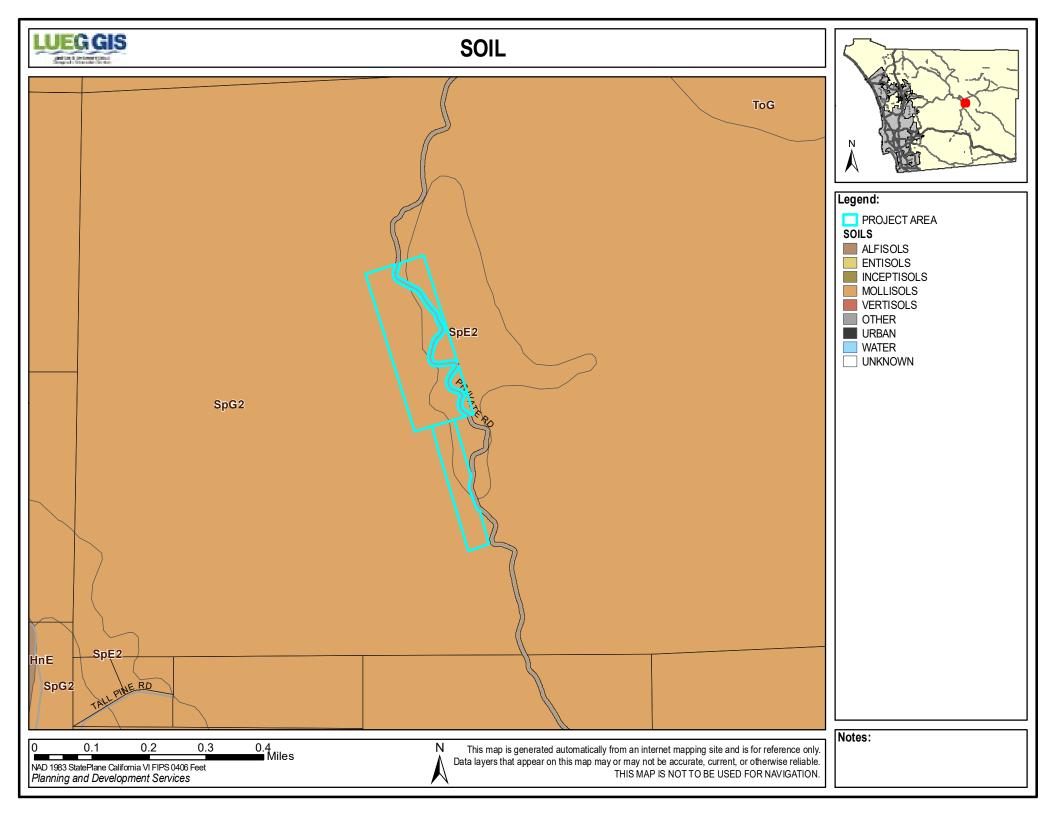

| Rural Lands (RI-80) 1 Dw/80 Ac |                                                              | 2921600100                     | 2921600200                     |  |  |
|-------------------------------------------------------------------------------------------------------------------------------------------------------------------------------------------------------------------------------------------------------------------------------------------------------------------------------------------------------------------------------------------------------------------------------------------------------------------------------------------------------------------------------------------------------------------------------------------------------------------------------------------------------------------------------------------------------------------------------------------------------------------------------------------------------------------------------------------------------------------------------------------------------------------------------------------------------------------------------------------------------------------------------------------------------------------------------------------------------------------------------------------------------------------------------------------------------------------------------------------------------------------------------------------------------------------------------------------------------------------------------------------------------------------------------------------------------------------------------------------------------------------------------------------------------------------------------------------------------------------------------------------------------------------------------------------------------------------------------------------------------------------------------------------------------------------------------------------------------------------------------------------------------------------------------------------------------------------------------------------------------------------------------------------------------------------------------------------------------------------------------|--------------------------------------------------------------|--------------------------------|--------------------------------|--|--|
| Rural Lands (RI-80) 1 Du/80 Ac | General I                                                    |                                |                                |  |  |
| Rural Lands (RI-80) 1 Du/80 Ac | General Plan Regional Category:                              | Rural                          | Rural                          |  |  |
| tural Village Boundary: None None None None None None None None                                                                                                                                                                                                                                                                                                                                                                                                                                                                                                                                                                                                                                                                                                                                                                                                                                                                                                                                                                                                                                                                                                                                                                                                                                                                                                                                                                                                                                                                                                                                                                                                                                                                                                                                                                                                                                                                                                                                                                                                                                                               | General Plan Land Use Designation:                           | Rural Lands (RI-80) 1 Du/80 Ac | Rural Lands (RI-80) 1 Du/80 Ac |  |  |
| None     | Community Plan:                                              | Desert                         | Desert                         |  |  |
| None   None   None   None                                                                                                                                                                                                                                                                                                                                                                                                                                                                                                                                                                                                                                                                                                                                                                                                                                                                                                                                                                                                                                                                                                                                                                                                                                                                                                                                                                                                                                                                                                                                                                                                                                                                                                                                                                                                                                                                                                                                                                                                                                                                                                     | Rural Village Boundary:                                      | None                           | None                           |  |  |
| See Regulation: See Regulati  | Village Boundary:                                            | None                           | None                           |  |  |
| See Regulation:   See   See   See   See                                                                                                                                                                                                                                                                                                                                                                                                                                                                                                                                                                                                                                                                                                                                                                                                                                                                                                                                                                                                                                                                                                                                                                                                                                                                                                                                                                                                                                                                                                                                                                                                                                                                                                                                                                                                                                                                                                                                                                                                                                                                                       | Special Study Area:                                          | None                           | None                           |  |  |
| See Regulation:   See   See   See   See                                                                                                                                                                                                                                                                                                                                                                                                                                                                                                                                                                                                                                                                                                                                                                                                                                                                                                                                                                                                                                                                                                                                                                                                                                                                                                                                                                                                                                                                                                                                                                                                                                                                                                                                                                                                                                                                                                                                                                                                                                                                                       | Zonin                                                        | g Information                  |                                |  |  |
| Minimal Regulation:   W   W   W                                                                                                                                                                                                                                                                                                                                                                                                                                                                                                                                                                                                                                                                                                                                                                                                                                                                                                                                                                                                                                                                                                                                                                                                                                                                                                                                                                                                                                                                                                                                                                                                                                                                                                                                                                                                                                                                                                                                                                                                                                                                                               |                                                              |                                | S92                            |  |  |
| All finimum Lot Size:  All finimum Lot Size:  BAC BAC BAC BAC BAC BAC BAC BAC BAC BA                                                                                                                                                                                                                                                                                                                                                                                                                                                                                                                                                                                                                                                                                                                                                                                                                                                                                                                                                                                                                                                                                                                                                                                                                                                                                                                                                                                                                                                                                                                                                                                                                                                                                                                                                                                                                                                                                                                                                                                                                                          |                                                              |                                |                                |  |  |
| finimum Lot Size:  daximum Floor Area Ratio:                                                                                                                                                                                                                                                                                                                                                                                                                                                                                                                                                                                                                                                                                                                                                                                                                                                                                                                                                                                                                                                                                                                                                                                                                                                                                                                                                                                                                                                                                                                                                                                                                                                                                                                                                                                                                                                                                                                                                                                                                                                                                  |                                                              | -                              | _                              |  |  |
| Asximum Floor Area Ratio:                                                                                                                                                                                                                                                                                                                                                                                                                                                                                                                                                                                                                                                                                                                                                                                                                                                                                                                                                                                                                                                                                                                                                                                                                                                                                                                                                                                                                                                                                                                                                                                                                                                                                                                                                                                                                                                                                                                                                                                                                                                                                                     | ·                                                            | 8Ac                            | 8Ac                            |  |  |
| Floor Area Ratio:  Floor Area Ratio:  Floor Area Ratio:  Floor C C C C C C C C C C C C C C C C C C                                                                                                                                                                                                                                                                                                                                                                                                                                                                                                                                                                                                                                                                                                                                                                                                                                                                                                                                                                                                                                                                                                                                                                                                                                                                                                                                                                                                                                                                                                                                                                                                                                                                                                                                                                                                                                                                                                                                                                                                                            | Maximum Floor Area Ratio:                                    | -                              | -                              |  |  |
| tuilding Type:  teleght:  G G G  Geleight:  G G G  Geleight:  G G G  Geleight:  G G G  Geleight:  G G G  G G  G G  G G  G G  G G  G G                                                                                                                                                                                                                                                                                                                                                                                                                                                                                                                                                                                                                                                                                                                                                                                                                                                                                                                                                                                                                                                                                                                                                                                                                                                                                                                                                                                                                                                                                                                                                                                                                                                                                                                                                                                                                                                                                                                                                                                         |                                                              | -                              | _                              |  |  |
| leight:    G   G                                                                                                                                                                                                                                                                                                                                                                                                                                                                                                                                                                                                                                                                                                                                                                                                                                                                                                                                                                                                                                                                                                                                                                                                                                                                                                                                                                                                                                                                                                                                                                                                                                                                                                                                                                                                                                                                                                                                                                                                                                                                                                              |                                                              | С                              | С                              |  |  |
| Setback: ot Coverage: ot Coverage:                                                                                                                                                                                                                                                                                                                                                                                                                                                                                                                                                                                                                                                                                                                                                                                                                                                                                                                                                                                                                                                                                                                                                                                                                                                                                                                                                                                                                                                                                                                                                                                                                                                                                                                                                                                                                                                                                                                                                                                                                                                                                            |                                                              |                                |                                |  |  |
| of Coverage:                                                                                                                                                                                                                                                                                                                                                                                                                                                                                                                                                                                                                                                                                                                                                                                                                                                                                                                                                                                                                                                                                                                                                                                                                                                                                                                                                                                                                                                                                                                                                                                                                                                                                                                                                                                                                                                                                                                                                                                                                                                                                                                  | Setback:                                                     |                                |                                |  |  |
| Depen Space:  Special Area Regulations:                                                                                                                                                                                                                                                                                                                                                                                                                                                                                                                                                                                                                                                                                                                                                                                                                                                                                                                                                                                                                                                                                                                                                                                                                                                                                                                                                                                                                                                                                                                                                                                                                                                                                                                                                                                                                                                                                                                                                                                                                                                                                       |                                                              | -                              | -                              |  |  |
| Aesthetic  The site is located within one mile of a State Scenic Highway.  The site contains steep slopes > 25%.  The site is located within Dark Skies "Zone A".  Agricultural Resources  The site is a Farmland Mapping and Monitoring Program (FMMP) designated farmland.  The site contains Prime Soils.  No  No  Please Refer To Aerial Imagery  Flease Refer To Aerial Imagery                                                                                                                                                                                                                                                                                                                                                                                                                                                                                                                                                                                                                                                                                                                                                                                                                                                                                                          | Open Space:                                                  | -                              | -                              |  |  |
| The site is located within one mile of a State Scenic Highway.  No Yes Yes Yes Yes The site is located within Dark Skies "Zone A".  Agricultural Resources The site is a Farmland Mapping and Monitoring Program (FMMP) designated farmland. The site contains Prime Soils.  No No There is evidence of active agriculture on the project site.  Please Refer To Aerial Imagery  Sunset Zone:  18 18 18 18 The site is located within an Agricultural Preserve.  No No No                                                                                                                                                                                                                                                                                                                                                                                                                                                                                                                                                                                                                                                                                                                                                                                                                                                                                                                                                                                                                                                                                                                                                                                                                                                                                                                                                                                                                                                                                                                                                                                                                                                     | Special Area Regulations:                                    | -                              | -                              |  |  |
| The site is located within one mile of a State Scenic Highway.  No Yes Yes Yes Yes The site is located within Dark Skies "Zone A".  Agricultural Resources The site is a Farmland Mapping and Monitoring Program (FMMP) designated farmland. The site contains Prime Soils.  No No There is evidence of active agriculture on the project site.  Please Refer To Aerial Imagery  Sunset Zone:  18 18 18 18 The site is located within an Agricultural Preserve.  No No No                                                                                                                                                                                                                                                                                                                                                                                                                                                                                                                                                                                                                                                                                                                                                                                                                                                                                                                                                                                                                                                                                                                                                                                                                                                                                                                                                                                                                                                                                                                                                                                                                                                     | Λ                                                            | esthetic                       |                                |  |  |
| The site contains steep slopes > 25%. The site is located within Dark Skies "Zone A".  Agricultural Resources The site is a Farmland Mapping and Monitoring Program (FMMP) designated farmland. The site contains Prime Soils. The site contains Prime Soils. The site evidence of active agriculture on the project site.  Please Refer To Aerial Imagery  Please Refer To Aerial Imagery  Sunset Zone:  18 18 18 18 The site is located within an Agricultural Preserve.  No No                                                                                                                                                                                                                                                                                                                                                                                                                                                                                                                                                                                                                                                                                                                                                                                                                                                                                                                                                                                                                                                                                                                                                                                                                                                                                                                                                                                                                                                                                                                                                                                                                                             |                                                              |                                | No                             |  |  |
| The site is located within Dark Skies "Zone A".  Agricultural Resources  The site is a Farmland Mapping and Monitoring Program (FMMP) designated farmland.  No No The site contains Prime Soils.  No Please Refer To Aerial Imagery  Please Refer To Aerial Imagery  Sunset Zone:  18 18 18 The site is located within an Agricultural Preserve.  No No                                                                                                                                                                                                                                                                                                                                                                                                                                                                                                                                                                                                                                                                                                                                                                                                                                                                                                                                                                                                                                                                                                                                                                                                                                                                                                                                                                                                                                                                                                                                                                                                                                                                                                                                                                       |                                                              |                                |                                |  |  |
| Agricultural Resources  The site is a Farmland Mapping and Monitoring Program (FMMP) designated farmland.  No No No The site contains Prime Soils.  No Please Refer To Aerial Imagery  Flease Refer To Aerial Imagery                                                                                                                                                                                                                                                                                                                                                                                                                                                                                                                                                                                                                                                                                                                                                                                                                                         |                                                              |                                |                                |  |  |
| The site is a Farmland Mapping and Monitoring Program (FMMP) designated farmland.  No No No The site contains Prime Soils.  No Please Refer To Aerial Imagery  Please Refer To Aerial Imagery  Sunset Zone:  18 18 The site is located within an Agricultural Preserve.  No                                                                                                                                                                                                                                                                                                                                                                                                                                                                                                                                                                                                                                                                                                                                                                                                                                                                                                                                                                                                                                                                                                                                                                                                                                                                                                                                                                                                                                                                                                                                                                                                                                                                                                                                                                                                               |                                                              |                                | 100                            |  |  |
| The site contains Prime Soils.  No Please Refer To Aerial Imagery Please Refer To Aerial Imagery  Sunset Zone:  18 18 The site is located within an Agricultural Preserve.  No No No No                                                                                                                                                                                                                                                                                                                                                                                                                                                                                                                                                                                                                                                                                                                                                                                                                                                                                                                                                                                                                                                                                                                                                                                                                                                                                                                                                                                                                                                                                                                                                                                                                                                                                                                                                                                                                                                                                                                                       | -                                                            |                                |                                |  |  |
| There is evidence of active agriculture on the project site.  Please Refer To Aerial Imagery  Bunset Zone:  18  18  The site is located within an Agricultural Preserve.  No  No                                                                                                                                                                                                                                                                                                                                                                                                                                                                                                                                                                                                                                                                                                                                                                                                                                                                                                                                                                                                                                                                                                                                                                                                                                                                                                                                                                                                                                                                                                                                                                                                                                                                                                                                                                                                                                              |                                                              |                                |                                |  |  |
| Sunset Zone:  18 18 The site is located within an Agricultural Preserve.  No No                                                                                                                                                                                                                                                                                                                                                                                                                                                                                                                                                                                                                                                                                                                                                                                                                                                                                                                                                                                                                                                                                                                                                                                                                                                                                                                                                                                                                                                                                                                                                                                                                                                                                                                                                                                                                                                                                                                                                                                                                                               | The site contains Prime Soils.                               |                                |                                |  |  |
| he site is located within an Agricultural Preserve.                                                                                                                                                                                                                                                                                                                                                                                                                                                                                                                                                                                                                                                                                                                                                                                                                                                                                                                                                                                                                                                                                                                                                                                                                                                                                                                                                                                                                                                                                                                                                                                                                                                                                                                                                                                                                                                                                                                                                                                                                                                                           | There is evidence of active agriculture on the project site. | Please Refer To Aerial Imagery | Please Refer To Aerial Imagery |  |  |
| he site is located within an Agricultural Preserve.                                                                                                                                                                                                                                                                                                                                                                                                                                                                                                                                                                                                                                                                                                                                                                                                                                                                                                                                                                                                                                                                                                                                                                                                                                                                                                                                                                                                                                                                                                                                                                                                                                                                                                                                                                                                                                                                                                                                                                                                                                                                           | Sunset Zone:                                                 | 18                             | 18                             |  |  |
|                                                                                                                                                                                                                                                                                                                                                                                                                                                                                                                                                                                                                                                                                                                                                                                                                                                                                                                                                                                                                                                                                                                                                                                                                                                                                                                                                                                                                                                                                                                                                                                                                                                                                                                                                                                                                                                                                                                                                                                                                                                                                                                               |                                                              |                                |                                |  |  |
|                                                                                                                                                                                                                                                                                                                                                                                                                                                                                                                                                                                                                                                                                                                                                                                                                                                                                                                                                                                                                                                                                                                                                                                                                                                                                                                                                                                                                                                                                                                                                                                                                                                                                                                                                                                                                                                                                                                                                                                                                                                                                                                               | The site is in a Williamson Act Contract.                    |                                | No                             |  |  |